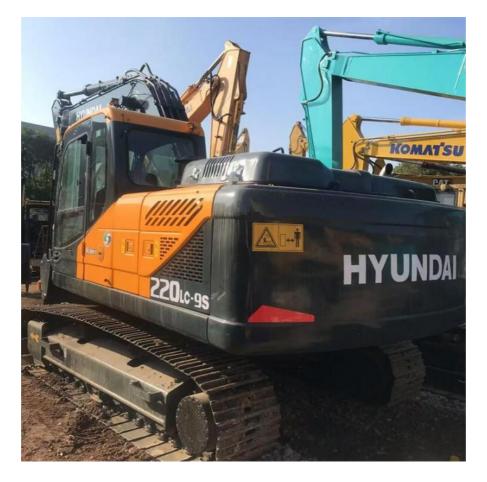

The Original Used crawler Hyundai 220LC-9S Hydraulic Excavator 22 Ton made In Korea is a great investment for anyone looking for a second-hand Hyundai excavator. It is a high-quality product that is designed to deliver exceptional performance, durability, and reliability. It is perfect for a wide range of applications and can handle even the toughest jobs.

#### **Technical Parameters:**

| Product Name:              | Original Used crawler Hyundai 220LC-9S Hydraulic Excavator 22 Ton made In Korea |
|----------------------------|---------------------------------------------------------------------------------|
| Condition:                 | Good Health                                                                     |
| Year:                      | 2021                                                                            |
| Working Hours:             | 825                                                                             |
| Machine Weight:            | 22000 KG                                                                        |
| Core Components:           | Pressure Vessel, Motor, Bearing, Gear, Pump, Gearbox, Engine, PLC               |
| Bucket Capacity:           | 1.02m <sup>3</sup>                                                              |
| Hydraulic Valve Brand:     | Original                                                                        |
| Hydraulic Cylinder Brand:  | Original                                                                        |
| Video Outgoing-inspection: | Provided                                                                        |