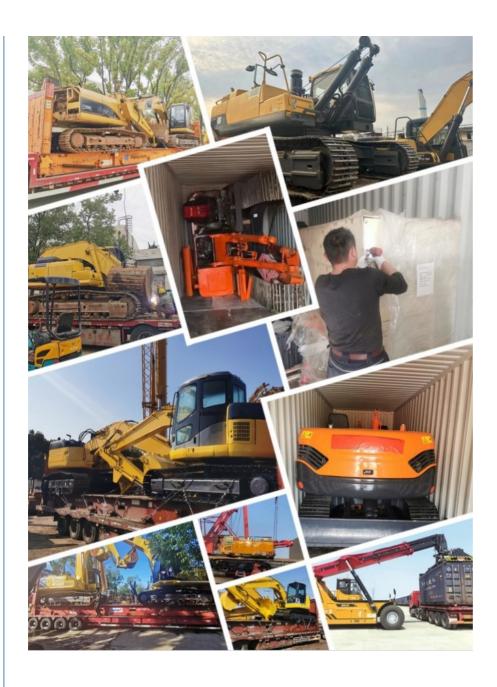

### Packing and Shipping:

Product: Used Hyundai Excavator

Package includes: Excavator machine, bucket, arm, and manual

Shipping: The product will be shipped within 5 business days after the payment is received.

The shipping cost will depend on the location of the buyer and the weight of the product.

Please note that the buyer is responsible for any customs or import duties that may apply.