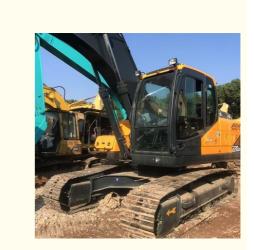

The Original Used crawler Hyundai 220LC-9S Hydraulic Excavator 22 Ton made In Korea is a great investment for anyone looking for a second-hand Hyundai excavator. It is a high-quality product that is designed to deliver exceptional performance, durability, and reliability. It is perfect for a wide range of applications and can handle even the toughest jobs.

#### **Technical Parameters:**

| Product Name:              | Original Used crawler Hyundai 220LC-9S Hydraulic Excavator 22 Ton made In Korea |
|----------------------------|---------------------------------------------------------------------------------|
| Condition:                 | Good Health                                                                     |
| Year:                      | 2021                                                                            |
| Working Hours:             | 825                                                                             |
| Machine Weight:            | 22000 KG                                                                        |
| Core Components:           | Pressure Vessel, Motor, Bearing, Gear, Pump, Gearbox, Engine, PLC               |
| Bucket Capacity:           | 1.02m <sup>3</sup>                                                              |
| Hydraulic Valve Brand:     | Original                                                                        |
| Hydraulic Cylinder Brand:  | Original                                                                        |
| Video Outgoing-inspection: | Provided                                                                        |