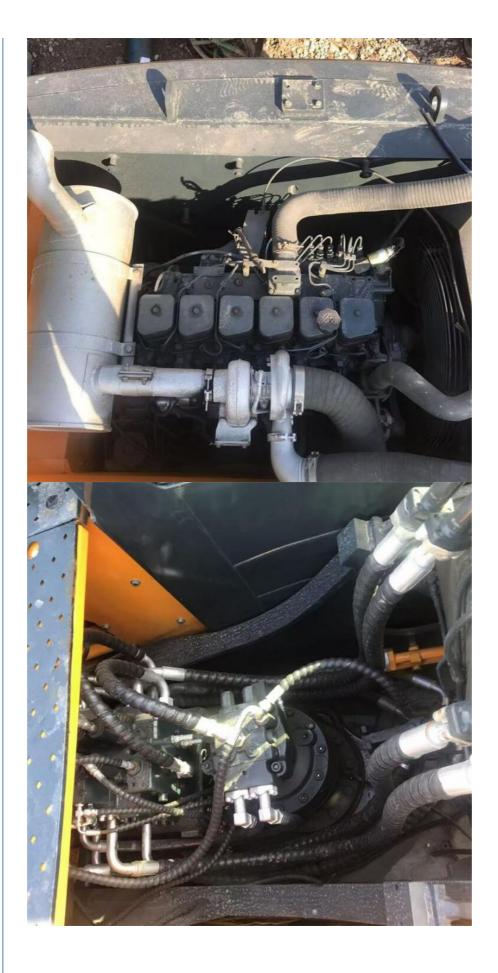

### **Product Specification**

- Hydraulic Pump Brand: Original
- Video Outgoing- Provided inspection:
- Machinery Test Report: Provided
- Engine Brand: Cummins
- Bucket Capacity: 1.02m<sup>3</sup>
- Hydraulic Valve Brand: Original
- Machine Weight: 22000 KG
- Product Category: Used Hyundai Excavator
- Highlight:
- Used Hyundai Excavator 1.02m3 Bucket Capacity
- , Remanufactured Hyundai Excavator

#### Features:

Product Name: Second-hand Hyundai Excavator Engine Brand: Cummins Machinery Test Report: Provided Hydraulic Valve Brand: Original Power: 112 KW Working Hours: 825