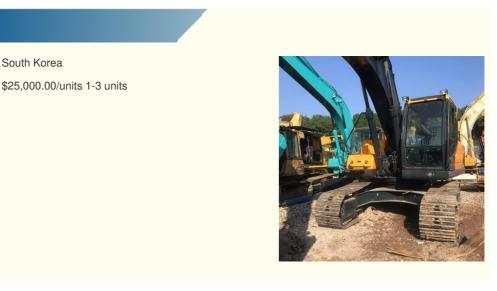

## FAQ:

- Q: Where is the Used Hyundai Excavator manufactured?
- A: The Hyundai Excavator is manufactured in South Korea, making it a high-quality product.
- Q: What is the price of the Used Hyundai Excavator?
- A: The price of the Hyundai Excavator is \$25,000.00 per unit for 1-3 units.
- Q: What is the condition of the used Hyundai Excavator?