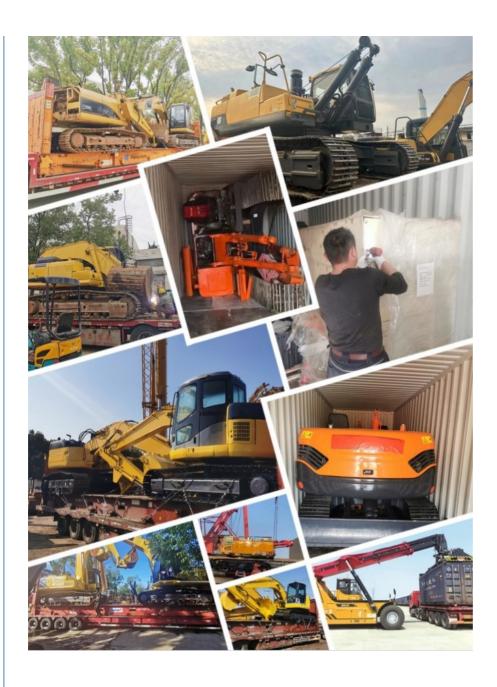

### **Packing and Shipping:**

#### Product Packaging:

The used Hyundai excavator will be securely packaged in a wooden crate to prevent any damage during transportation.

All loose parts and attachments will be properly secured and labeled for easy assembly.

The crate will be labeled with the product information, weight, and handling instructions.

Shipping:

The used Hyundai excavator will be shipped via a reputable carrier to ensure timely and safe delivery.

The carrier will provide a tracking number for easy monitoring of the shipment.

The delivery address will be confirmed prior to shipment to ensure accuracy.

The customer will be notified via email or phone once the shipment has been dispatched.