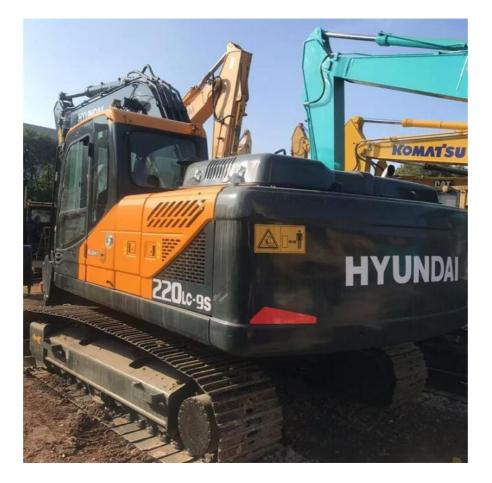

#### **Technical Parameters:**

| Moving Type               | Crawler Chain                                                                   |
|---------------------------|---------------------------------------------------------------------------------|
| Year                      | 2021                                                                            |
| Operating Weight          | 22570 KG                                                                        |
| Engine Brand              | Cummins                                                                         |
| Hydraulic Valve Brand     | Original                                                                        |
| Power                     | 112 KW                                                                          |
| Video Outgoing-inspection | Provided                                                                        |
| Product Name              | Original Used crawler Hyundai 220LC-9S Hydraulic Excavator 22 Ton made In Korea |
| Machine Weight            | 22000 KG                                                                        |
| Product Category          | Used Hyundai Excavator                                                          |

#### **Applications:**

The original hydraulic cylinder brand and hydraulic valve brand ensure superior performance and durability. The moving type of this excavator is a crawler chain, which is ideal for working on rough terrain and uneven surfaces, providing stability and balance. The video outgoing-inspection is provided, ensuring that the equipment is thoroughly checked before being sold.