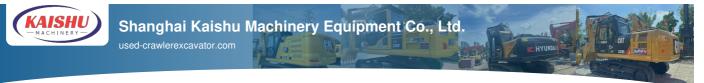

This Second-hand Hyundai Digger is from the year 2021 and has a Bucket Capacity of 1.02m<sup>3</sup>. It's powered by a 112 KW engine, providing plenty of power to get the job done quickly and efficiently.

### **Technical Parameters:**

| Product Category          | Previously owned Hyundai Excavator |
|---------------------------|------------------------------------|
| Working Hours             | 825                                |
| Video Outgoing-inspection | Provided                           |
| Condition                 | Good Health                        |
| Hydraulic Cylinder Brand  | Original                           |
| Moving Type               | Crawler Chain                      |
| Engine Brand              | Cummins                            |
| Operating Weight          | 22570 KG                           |
| Bucket Capacity           | 1.02m <sup>3</sup>                 |
| Machine Weight            | 22000 KG                           |