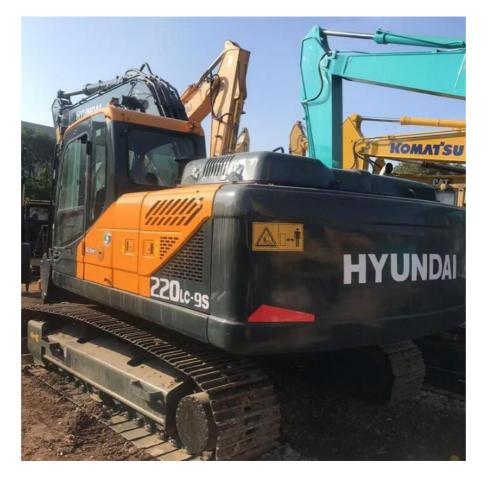

# **Product Specification**

| Bucket Capacity:       | 1.02m <sup>3</sup>                                                                                     |
|------------------------|--------------------------------------------------------------------------------------------------------|
| Product Category:      | Used Hyundai Excavator                                                                                 |
| Core Components:       | Pressure Vessel, Motor, Bearing, Gear,<br>Pump, Gearbox, Engine, PLC                                   |
| Working Hours:         | 825                                                                                                    |
| Operating Weight:      | 22570 KG                                                                                               |
| • Year:                | 2021                                                                                                   |
| Machinery Test Report: | Provided                                                                                               |
| • Engine Brand:        | Cummins                                                                                                |
| • Highlight:           | 2021 Used Hyundai Excavator,<br>22000 KG Used Hyundai Excavator,<br>Good Health Used Hyundai Excavator |

### Features:

Product Name: Used Hyundai Excavator Machinery Test Report: Provided Power: 112 KW Hydraulic Cylinder Brand: Original Working Hours: 825 Video Outgoing-inspection: Provided

### **Technical Parameters:**

| Product Category          | Previously owned Hyundai Excavator |
|---------------------------|------------------------------------|
| Working Hours             | 825                                |
| Video Outgoing-inspection | Provided                           |
| Condition                 | Good Health                        |
| Hydraulic Cylinder Brand  | Original                           |
| Moving Type               | Crawler Chain                      |
| Engine Brand              | Cummins                            |
| Operating Weight          | 22570 KG                           |
| Bucket Capacity           | 1.02m <sup>3</sup>                 |
| Machine Weight            | 22000 KG                           |