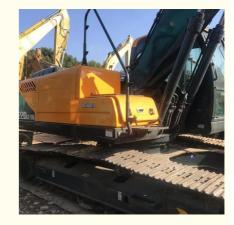

This Second-hand Hyundai Digger is from the year 2021 and has a Bucket Capacity of 1.02m<sup>3</sup>. It's powered by a 112 KW engine, providing plenty of power to get the job done quickly and efficiently.

### **Technical Parameters:**

| Product Category          | Previously owned Hyundai Excavator |
|---------------------------|------------------------------------|
| Working Hours             | 825                                |
| Video Outgoing-inspection | Provided                           |
| Condition                 | Good Health                        |
| Hydraulic Cylinder Brand  | Original                           |
| Moving Type               | Crawler Chain                      |
| Engine Brand              | Cummins                            |
| Operating Weight          | 22570 KG                           |
| Bucket Capacity           | 1.02m <sup>3</sup>                 |
| Machine Weight            | 22000 KG                           |