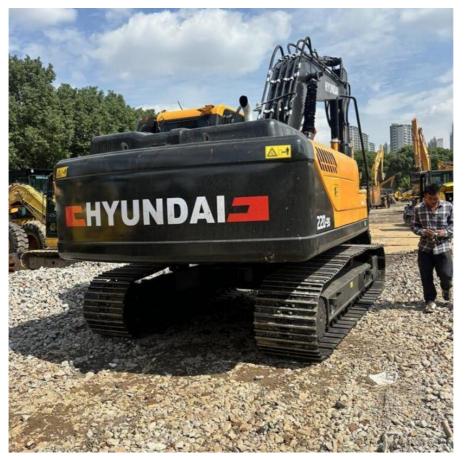

Product pictures of Korea original secondhand used Hyundai 220LC-9S excavator 22 ton for sale

More models we can supply

|                        | PC20/PC30/PC35/PC40/PC50/PC55/PC56/PC60/PC70/PC75/PC7         |
|------------------------|---------------------------------------------------------------|
| Komatsu used           | 8/PC100/PC1                                                   |
|                        | 10/PC120/PC128/PC130/PC138/PC150/PC160/PC200/PC210/PC         |
|                        | 220/PC228/PC                                                  |
| ολοάναιοι              | 240/PC270/PC300/PC350/PC360/PC400/PC450/PC460/PC490/P         |
|                        | C650                                                          |
| Carter used excavator  | CAT303/CAT305/CAT305.5/CAT306/CAT307/CAT308/CAT311/CA         |
|                        | T312/CAT31                                                    |
|                        | 3/CAT315/CAT318/CAT320/CAT323/CAT324/CAT325/CAT326/CA         |
|                        | T329/CAT33                                                    |
|                        | 0/CAT336/CAT340/CAT345/CAT349/CAT375                          |
|                        | DH(DX)35/55/60/70/75/80/150/200/215/220/225/235/260/300/350/3 |
| Doosan used excavator  |                                                               |
|                        | 530                                                           |
| Sany used excavator    | SY16/SY35/SY55/SY60/SY65/SY75/SY85/SY95/SY115/SY135/SY        |
|                        | 155/SY205/SY                                                  |
|                        | 215/SY235/SY265/SY305/SY335/SY365                             |
| Hitachi used excavator | EX50/EX55/EX60/EX100/EX120/EX200/ZX50/ZX55/ZX60/ZX70/ZX       |
|                        | 75/ZX120/ZX12                                                 |
|                        | 5/ZX130/ZX135/ZX200/ZX210/ZX230/ZX240/ZX250/ZX270/ZX300/      |
|                        | ZX330/ZX350/Z                                                 |
|                        | X360/ZX450/ZX600                                              |
|                        | SK50/SK55/SK60/SK70/SK75/SK115/SK135/SK140/SK160/SK200        |
| Kobelco used excavator | /SK210/SK230                                                  |
|                        | /SK235/SK250/SK260/SK330/SK350/SK450/SK460                    |
| Hyundai used           | R55/R60/R70/R75/R80/R110/R115/R130/R150/R200/R205/R210/R      |
|                        | 220/R225/R                                                    |
|                        | 245/R305/R375/R420                                            |
| Kubota used excavator  | 10/15/16/17/18/20/25/30/35/40/50/155/161/163/165/185          |
| Volvo used excavator   | EC55/EC60/EC80/EC140/EC200/EC210/EC240/EC290/EC300/EC         |
|                        | 360/EC380/E                                                   |
|                        | C460/EC480                                                    |
|                        |                                                               |