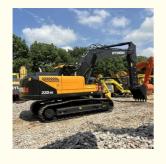

# Made In Korea Original Used Hyundai 220LC-9S Hydraulic Excavator 22 Ton

Product pictures of Korea original secondhand used Hyundai 220LC-9S excavator 22 ton for sale

More models we can supply

|                        | PC20/PC30/PC35/PC40/PC50/PC55/PC56/PC60/PC70/PC75/PC7         |
|------------------------|---------------------------------------------------------------|
| Komatsu used           | 8/PC100/PC1                                                   |
|                        | 10/PC120/PC128/PC130/PC138/PC150/PC160/PC200/PC210/PC         |
|                        | 220/PC228/PC                                                  |
| ολοάναιοι              | 240/PC270/PC300/PC350/PC360/PC400/PC450/PC460/PC490/P         |
|                        | C650                                                          |
| Carter used excavator  | CAT303/CAT305/CAT305.5/CAT306/CAT307/CAT308/CAT311/CA         |
|                        | T312/CAT31                                                    |
|                        | 3/CAT315/CAT318/CAT320/CAT323/CAT324/CAT325/CAT326/CA         |
|                        | T329/CAT33                                                    |
|                        | 0/CAT336/CAT340/CAT345/CAT349/CAT375                          |
|                        | DH(DX)35/55/60/70/75/80/150/200/215/220/225/235/260/300/350/3 |
| Doosan used excavator  |                                                               |
|                        | 530                                                           |
| Sany used excavator    | SY16/SY35/SY55/SY60/SY65/SY75/SY85/SY95/SY115/SY135/SY        |
|                        | 155/SY205/SY                                                  |
|                        | 215/SY235/SY265/SY305/SY335/SY365                             |
| Hitachi used excavator | EX50/EX55/EX60/EX100/EX120/EX200/ZX50/ZX55/ZX60/ZX70/ZX       |
|                        | 75/ZX120/ZX12                                                 |
|                        | 5/ZX130/ZX135/ZX200/ZX210/ZX230/ZX240/ZX250/ZX270/ZX300/      |
|                        | ZX330/ZX350/Z                                                 |
|                        | X360/ZX450/ZX600                                              |
|                        | SK50/SK55/SK60/SK70/SK75/SK115/SK135/SK140/SK160/SK200        |
| Kobelco used excavator | /SK210/SK230                                                  |
|                        | /SK235/SK250/SK260/SK330/SK350/SK450/SK460                    |
| Hyundai used           | R55/R60/R70/R75/R80/R110/R115/R130/R150/R200/R205/R210/R      |
|                        | 220/R225/R                                                    |
|                        | 245/R305/R375/R420                                            |
| Kubota used excavator  | 10/15/16/17/18/20/25/30/35/40/50/155/161/163/165/185          |
| Volvo used excavator   | EC55/EC60/EC80/EC140/EC200/EC210/EC240/EC290/EC300/EC         |
|                        | 360/EC380/E                                                   |
|                        | C460/EC480                                                    |
|                        |                                                               |