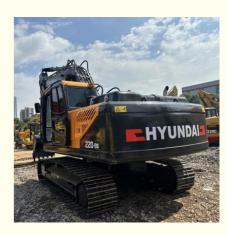

# Made In Korea Original Used Hyundai 220LC-9S Hydraulic Excavator 22 Ton

Product pictures of Korea original secondhand used Hyundai 220LC-9S excavator 22 ton for sale

More models we can supply

|                        | PC20/PC30/PC35/PC40/PC50/PC55/PC56/PC60/PC70/PC75/PC7         |
|------------------------|---------------------------------------------------------------|
| Komatsu used           | 8/PC100/PC1                                                   |
|                        | 10/PC120/PC128/PC130/PC138/PC150/PC160/PC200/PC210/PC         |
|                        | 220/PC228/PC                                                  |
| ολοάναιοι              | 240/PC270/PC300/PC350/PC360/PC400/PC450/PC460/PC490/P         |
|                        | C650                                                          |
| Carter used excavator  | CAT303/CAT305/CAT305.5/CAT306/CAT307/CAT308/CAT311/CA         |
|                        | T312/CAT31                                                    |
|                        | 3/CAT315/CAT318/CAT320/CAT323/CAT324/CAT325/CAT326/CA         |
|                        | T329/CAT33                                                    |
|                        | 0/CAT336/CAT340/CAT345/CAT349/CAT375                          |
|                        | DH(DX)35/55/60/70/75/80/150/200/215/220/225/235/260/300/350/3 |
| Doosan used excavator  |                                                               |
|                        | 530                                                           |
| Sany used excavator    | SY16/SY35/SY55/SY60/SY65/SY75/SY85/SY95/SY115/SY135/SY        |
|                        | 155/SY205/SY                                                  |
|                        | 215/SY235/SY265/SY305/SY335/SY365                             |
| Hitachi used excavator | EX50/EX55/EX60/EX100/EX120/EX200/ZX50/ZX55/ZX60/ZX70/ZX       |
|                        | 75/ZX120/ZX12                                                 |
|                        | 5/ZX130/ZX135/ZX200/ZX210/ZX230/ZX240/ZX250/ZX270/ZX300/      |
|                        | ZX330/ZX350/Z                                                 |
|                        | X360/ZX450/ZX600                                              |
|                        | SK50/SK55/SK60/SK70/SK75/SK115/SK135/SK140/SK160/SK200        |
| Kobelco used excavator | /SK210/SK230                                                  |
|                        | /SK235/SK250/SK260/SK330/SK350/SK450/SK460                    |
| Hyundai used           | R55/R60/R70/R75/R80/R110/R115/R130/R150/R200/R205/R210/R      |
|                        | 220/R225/R                                                    |
|                        | 245/R305/R375/R420                                            |
| Kubota used excavator  | 10/15/16/17/18/20/25/30/35/40/50/155/161/163/165/185          |
| Volvo used excavator   | EC55/EC60/EC80/EC140/EC200/EC210/EC240/EC290/EC300/EC         |
|                        | 360/EC380/E                                                   |
|                        | C460/EC480                                                    |
|                        |                                                               |