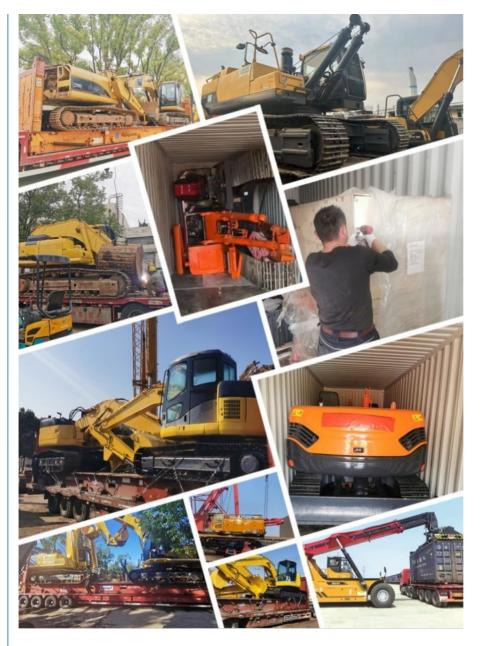

ply center, a foreign trade sales team and a quality testing center.

Our full range of products include: used excavators, used loaders, used graders, used bulldozers, used forklifts, used cranes and other used construction machinery products. Our engineering machines are mainly from China, the United States, Japan, South Korea and other manufacturing countries, quality assurance is our hallmark. Our machines are sold to many regions at home and abroad, and we have rich export experience.

In order to serve our customers better, we deal in three(3) thousand units of construction machinery all year round and ensure delivery within 7-30 days after payment. Our team can serve you around the clock (24/7) and we hope to build a long-term business relationship with you.



Our transaction case



Accessories we can supply



#### 1. What's your payment terms and trade terms?

Generally 50% deposit and 50% balance before shipping. Of course, we can negotiate according to your orders. We can accept EXW, FOB, CRF and CIF.

#### 2. How to ship the excavators?

- (1). Container: which is cheapest and fast. but sometime machine need to be dismantled .
- (2). Bulk cargo ship: which is better for bigger construction equipment, ship as it is.
- (3). Flat rack ship: which is better for bigger machine and also no need to dismantle
- (4).RO RO ship: which is good for every machine and faster

#### 3. Is it convenient to visit you?

You are welcome to visit us. So you can see how many used excavators we have in stock and the condition of them. We can pick you up at Shanghai Air port.