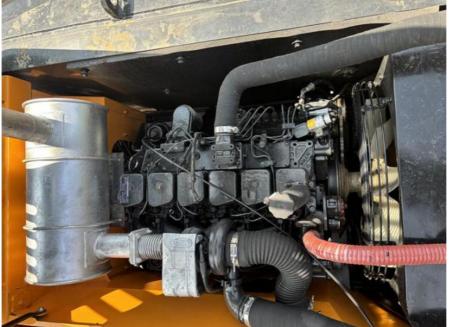

#### **Product Specification**

Showroom Location: None · Operating Weight: 22570 KG 1.02m<sup>3</sup> . Bucket Capacity: · Machine Weight: 22000 KG Hydraulic Cylinder Brand: Original • Hydraulic Pump Brand: Original Hydraulic Valve Brand: Original . Engine Brand: Cummins 112 KW • Power: • Machinery Test Report: Provided • Video Outgoing-inspection: Provided

#### Dates of Korea original secondhand used Hyundai 220LC-9S excavator 22 ton for sale

| ITEM                       | DATA                                                                      |
|----------------------------|---------------------------------------------------------------------------|
| Model                      | Korea original secondhand used Hyundai 220LC-9S excavator 22 ton for sale |
| HS code                    | 8429521200                                                                |
| Place of original          | South Korea                                                               |
| Max Bucket loading weight  | 2.2 Ton                                                                   |
| Engine                     | Cummins B5.9-C                                                            |
| Travel speed               | 3.3-5.5 km/h                                                              |
| Transport length           | 9550 mm                                                                   |
| Transport width            | 2990 mm                                                                   |
| Transport height           | 3080 mm                                                                   |
| Max excavation radius      | 9980 mm                                                                   |
| Max digging depth          | 6730 mm                                                                   |
| Max excavation height      | 9600 mm                                                                   |
| Max uploading height       | 6780 mm                                                                   |
| Max vertical digging depth | 6280 mm                                                                   |