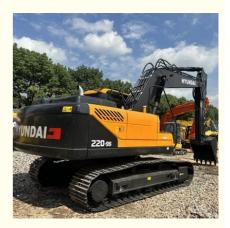

# Made In Korea Original Used Hyundai 220LC-9S Hydraulic Excavator 22 Ton

Product pictures of Korea original secondhand used Hyundai 220LC-9S excavator 22 ton for sale

More models we can supply

|                        | PC20/PC30/PC35/PC40/PC50/PC55/PC56/PC60/PC70/PC75/PC7         |
|------------------------|---------------------------------------------------------------|
| Komatsu used           | 8/PC100/PC1                                                   |
|                        | 10/PC120/PC128/PC130/PC138/PC150/PC160/PC200/PC210/PC         |
|                        | 220/PC228/PC                                                  |
| ολοάναιοι              | 240/PC270/PC300/PC350/PC360/PC400/PC450/PC460/PC490/P         |
|                        | C650                                                          |
| Carter used excavator  | CAT303/CAT305/CAT305.5/CAT306/CAT307/CAT308/CAT311/CA         |
|                        | T312/CAT31                                                    |
|                        | 3/CAT315/CAT318/CAT320/CAT323/CAT324/CAT325/CAT326/CA         |
|                        | T329/CAT33                                                    |
|                        | 0/CAT336/CAT340/CAT345/CAT349/CAT375                          |
|                        | DH(DX)35/55/60/70/75/80/150/200/215/220/225/235/260/300/350/3 |
| Doosan used excavator  |                                                               |
|                        | 530                                                           |
| Sany used excavator    | SY16/SY35/SY55/SY60/SY65/SY75/SY85/SY95/SY115/SY135/SY        |
|                        | 155/SY205/SY                                                  |
|                        | 215/SY235/SY265/SY305/SY335/SY365                             |
| Hitachi used excavator | EX50/EX55/EX60/EX100/EX120/EX200/ZX50/ZX55/ZX60/ZX70/ZX       |
|                        | 75/ZX120/ZX12                                                 |
|                        | 5/ZX130/ZX135/ZX200/ZX210/ZX230/ZX240/ZX250/ZX270/ZX300/      |
|                        | ZX330/ZX350/Z                                                 |
|                        | X360/ZX450/ZX600                                              |
|                        | SK50/SK55/SK60/SK70/SK75/SK115/SK135/SK140/SK160/SK200        |
| Kobelco used excavator | /SK210/SK230                                                  |
|                        | /SK235/SK250/SK260/SK330/SK350/SK450/SK460                    |
| Hyundai used           | R55/R60/R70/R75/R80/R110/R115/R130/R150/R200/R205/R210/R      |
|                        | 220/R225/R                                                    |
|                        | 245/R305/R375/R420                                            |
| Kubota used excavator  | 10/15/16/17/18/20/25/30/35/40/50/155/161/163/165/185          |
| Volvo used excavator   | EC55/EC60/EC80/EC140/EC200/EC210/EC240/EC290/EC300/EC         |
|                        | 360/EC380/E                                                   |
|                        | C460/EC480                                                    |
|                        |                                                               |