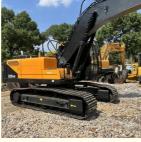

# Made In Korea Original Used Hyundai 220LC-9S Hydraulic Excavator 22 Ton

Product pictures of Korea original secondhand used Hyundai 220LC-9S excavator 22 ton for sale

More models we can supply

|                        | PC20/PC30/PC35/PC40/PC50/PC55/PC56/PC60/PC70/PC75/PC7         |
|------------------------|---------------------------------------------------------------|
| Komatsu used           | 8/PC100/PC1                                                   |
|                        | 10/PC120/PC128/PC130/PC138/PC150/PC160/PC200/PC210/PC         |
|                        | 220/PC228/PC                                                  |
| ολοάναιοι              | 240/PC270/PC300/PC350/PC360/PC400/PC450/PC460/PC490/P         |
|                        | C650                                                          |
| Carter used excavator  | CAT303/CAT305/CAT305.5/CAT306/CAT307/CAT308/CAT311/CA         |
|                        | T312/CAT31                                                    |
|                        | 3/CAT315/CAT318/CAT320/CAT323/CAT324/CAT325/CAT326/CA         |
|                        | T329/CAT33                                                    |
|                        | 0/CAT336/CAT340/CAT345/CAT349/CAT375                          |
|                        | DH(DX)35/55/60/70/75/80/150/200/215/220/225/235/260/300/350/3 |
| Doosan used excavator  |                                                               |
|                        | 530                                                           |
| Sany used excavator    | SY16/SY35/SY55/SY60/SY65/SY75/SY85/SY95/SY115/SY135/SY        |
|                        | 155/SY205/SY                                                  |
|                        | 215/SY235/SY265/SY305/SY335/SY365                             |
| Hitachi used excavator | EX50/EX55/EX60/EX100/EX120/EX200/ZX50/ZX55/ZX60/ZX70/ZX       |
|                        | 75/ZX120/ZX12                                                 |
|                        | 5/ZX130/ZX135/ZX200/ZX210/ZX230/ZX240/ZX250/ZX270/ZX300/      |
|                        | ZX330/ZX350/Z                                                 |
|                        | X360/ZX450/ZX600                                              |
|                        | SK50/SK55/SK60/SK70/SK75/SK115/SK135/SK140/SK160/SK200        |
| Kobelco used excavator | /SK210/SK230                                                  |
|                        | /SK235/SK250/SK260/SK330/SK350/SK450/SK460                    |
| Hyundai used           | R55/R60/R70/R75/R80/R110/R115/R130/R150/R200/R205/R210/R      |
|                        | 220/R225/R                                                    |
|                        | 245/R305/R375/R420                                            |
| Kubota used excavator  | 10/15/16/17/18/20/25/30/35/40/50/155/161/163/165/185          |
| Volvo used excavator   | EC55/EC60/EC80/EC140/EC200/EC210/EC240/EC290/EC300/EC         |
|                        | 360/EC380/E                                                   |
|                        | C460/EC480                                                    |
|                        |                                                               |