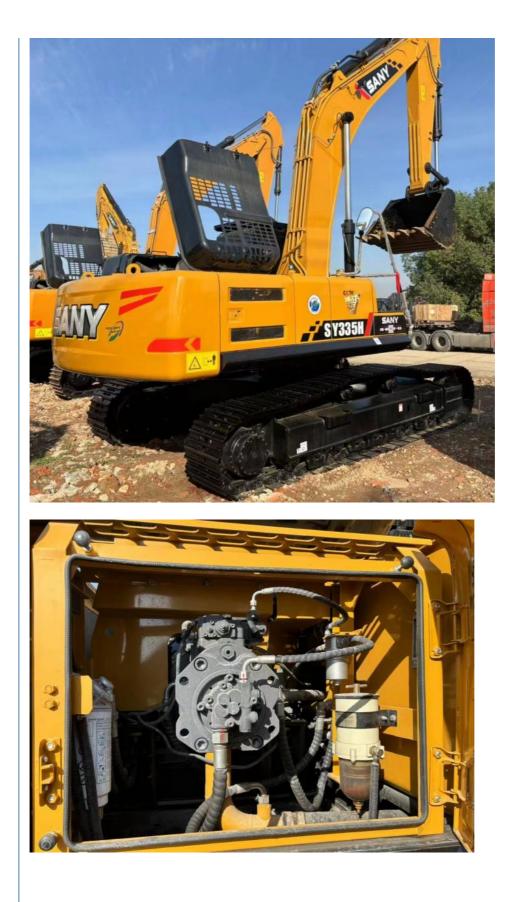

# **Product Specification**

- Showroom Location:
- Operating Weight:
- Bucket Capacity:
- Machine Weight:
- Hydraulic Cylinder Brand: ORIGINAL
- Hydraulic Pump Brand: ORIGINAL
- Hydraulic Valve Brand:
- . Engine Brand:
- Power:
- Machinery Test Report:
- Video Outgoing-inspection: Provided
- Core Components:
- Year:
- Working Hours:

#### Dates of Made in China used Sany SY335H excavator 33 ton with less hour

| ITEM                       | DATA                                                           |
|----------------------------|----------------------------------------------------------------|
| Model                      | Made in China used Sany SY335H excavator 33 ton with less hour |
| HS code                    | 8429521200                                                     |
| Place of original          | China                                                          |
| Max Bucket loading weight  | 3.05 Ton                                                       |
| Engine                     | ISUZU 4TNV98CT-VSY                                             |
| Travel speed               | 3.1-5.4 km/h                                                   |
| Transport length           | 10990 mm                                                       |
| Transport width            | 3190 mm                                                        |
| Transport height           | 3280 mm                                                        |
| Max excavation radius      | 12050 mm                                                       |
| Max digging depth          | 7330 mm                                                        |
| Max excavation height      | 10135 mm                                                       |
| Max uploading height       | 7165 mm                                                        |
| Max vertical digging depth | 6835 mm                                                        |

### Product pictures of Made in China used Sany SY335H excavator 33 ton with less hour