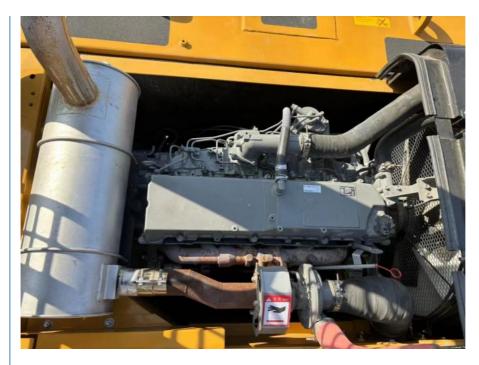

# **Product Specification**

- Showroom Location:
- Operating Weight:
- Bucket Capacity:
- Machine Weight:
- Hydraulic Cylinder Brand: ORIGINAL
- Hydraulic Pump Brand: ORIGINAL
- Hydraulic Valve Brand:
- . Engine Brand:
- Power:
- Machinery Test Report:
- Video Outgoing-inspection: Provided
- Core Components:
- Year:
- Working Hours:

#### Dates of Made in China used Sany SY335H excavator 33 ton with less hour

| ITEM                       | DATA                                                           |
|----------------------------|----------------------------------------------------------------|
| Model                      | Made in China used Sany SY335H excavator 33 ton with less hour |
| HS code                    | 8429521200                                                     |
| Place of original          | China                                                          |
| Max Bucket loading weight  | 3.05 Ton                                                       |
| Engine                     | ISUZU 4TNV98CT-VSY                                             |
| Travel speed               | 3.1-5.4 km/h                                                   |
| Transport length           | 10990 mm                                                       |
| Transport width            | 3190 mm                                                        |
| Transport height           | 3280 mm                                                        |
| Max excavation radius      | 12050 mm                                                       |
| Max digging depth          | 7330 mm                                                        |
| Max excavation height      | 10135 mm                                                       |
| Max uploading height       | 7165 mm                                                        |
| Max vertical digging depth | 6835 mm                                                        |

### Product pictures of Made in China used Sany SY335H excavator 33 ton with less hour