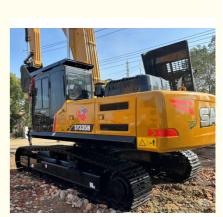

### Product pictures of Made in China used Sany SY335H excavator 33 ton with less hour