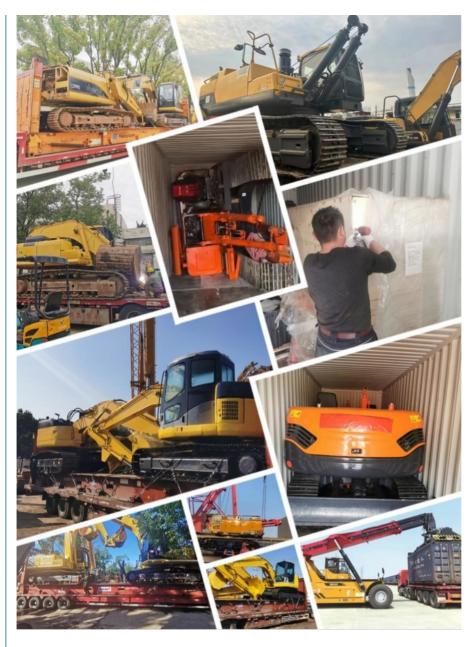

### Product pictures of Made in China used Sany SY335H excavator 33 ton with less hour