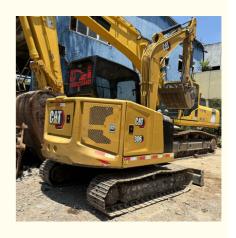

# Original Japan Cat 306E Used Hydraulic Excavator with 0.22 m<sup>3</sup> Bucket

# **Product Specification**

Showroom Location: None · Operating Weight: 6 Ton 0.22m<sup>3</sup> . Bucket Capacity: • Machine Weight: 6000 KG • Hydraulic Cylinder Brand: Original • Hydraulic Pump Brand: Original • Hydraulic Valve Brand: Original CAT . Engine Brand: 43 KW • Power: • Machinery Test Report: Provided • Video Outgoing-inspection: Provided

# More Images