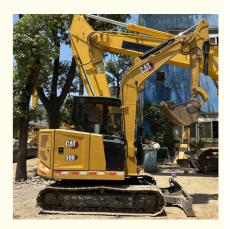

# Original Japan Cat 306E Used Hydraulic Excavator with 0.22 m<sup>3</sup> Bucket

# **Product Specification**

Showroom Location: None · Operating Weight: 6 Ton 0.22m<sup>3</sup> . Bucket Capacity: • Machine Weight: 6000 KG • Hydraulic Cylinder Brand: Original • Hydraulic Pump Brand: Original • Hydraulic Valve Brand: Original CAT . Engine Brand: 43 KW • Power: • Machinery Test Report: Provided • Video Outgoing-inspection: Provided

# More Images