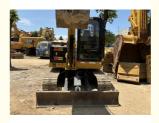

# Original Japan Cat 306E Used Hydraulic Excavator with 0.22 m<sup>3</sup> Bucket

## **Basic Information**

Place of Origin: Japan

• Price: \$14,700.00/units 1-3 units



# **Product Specification**

Showroom Location: None · Operating Weight: 6 Ton 0.22m<sup>3</sup> . Bucket Capacity: • Machine Weight: 6000 KG • Hydraulic Cylinder Brand: Original • Hydraulic Pump Brand: Original • Hydraulic Valve Brand: Original CAT . Engine Brand: 43 KW • Power: • Machinery Test Report: Provided • Video Outgoing-inspection: Provided

• Core Components: Pressure Vessel, Motor, Bearing, Gear,

Pump, Gearbox, Engine, PLC

Year: 2020Working Hours: 1900



# More Images









## **Product Description**

### Features of Original Japan Cat 306E Used Hydraulic Excavator with 0.22 m<sup>3</sup> Bucket

- 1. This used cat excavator is in very good condition. And all main parts are original.
- 2. The Cat engine has high reliability, strong power, and fuel efficiency.
- 3. Versatile in use, it can be used for many different works.
- 4. Cat excavators have reliable and robust performance, long lifespan, low failure rate, and strong performance.

## Shipping methods of Original Japan Cat 306E Used Hydraulic Excavator with 0.22 m3 Bucket

## 1. Bulk cargo vessel.

The used cat excavator will be put on the deck of bulk cargo vessel directly. This shipping way is cheaper, but needs longer time.

#### 2. Flat rack.

The used cat excavator will be put in a flat rack, the