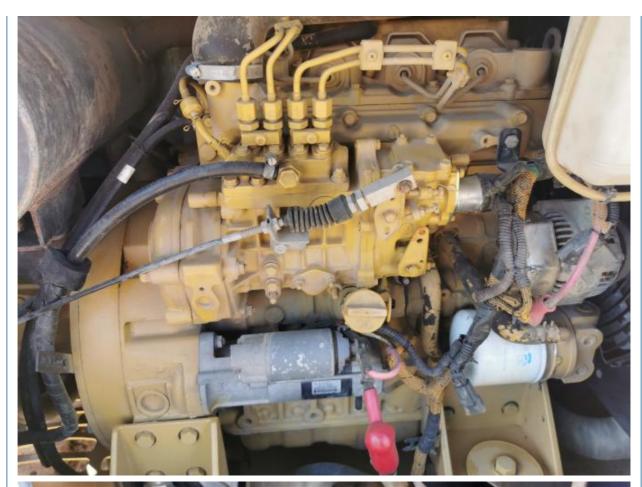

pping methods of Original Japan Cat 306E Used Hydraulic Excavator with 0.22 m3 Bucket

## 1. Bulk cargo vessel.

The used cat excavator will be put on the deck of bulk cargo vessel directly. This shipping way is cheaper, but needs longer time.

#### 2. Flat rack.

The used cat excavator will be put in a flat rack, then load on container vessel. This shipping way is expensive, but needs short time.

#### 3. Container.

The used cat excavator can be dismantled and put in a 40HQ. But the buyer needs to assemble after getting the container.

#### 4. Ro-ro vessel.

This transportation method used to be frequently used, but due to the surge in China's new energy vehicle exports, most roll on/roll off ships have been leased by new energy vehicle manufacturers.

# **Product Description**













# Models Of Excavators We Sell

Komatsu used excavator

PC20/PC30/PC35/PC40/PC50/PC55/PC56/PC60/PC70/PC75/PC78/PC10 0/PC110/PC120/PC128/PC130/PC138/PC150/PC160/PC200/PC210/PC22 0/PC228/PC240/PC270/PC300/PC350/PC360/PC400/PC450/PC460/PC49 0/PC650

CAT303/CAT305/CAT305.5/CAT306/CAT307/CAT308/CAT311/CAT312/C AT313/CAT315/CAT318/CAT320/CAT323/CAT324/CAT325/CAT326/CAT3 Carter used excavator 29/CAT330/CAT336/CAT340/CAT345/CAT349/CAT375 DH(DX)35/55/60/70/75/80/150/200/215/220/225/235/260/300/350/370/420/ Doosan used excavator 500/530 SY16/SY35/SY55/SY60/SY65/SY75/SY85/SY95/SY115/SY135/SY155/SY Sany used excavator 205/SY215/SY235/SY265/SY305/SY335/SY365 EX50/EX55/EX60/EX100/EX120/EX200/ZX50/ZX55/ZX60/ZX70/ZX75/ZX1 Hitachi used excavator 20/ZX125/ZX130/ZX135/ZX200/ZX210/ZX230/ZX240/ZX250/ZX270/