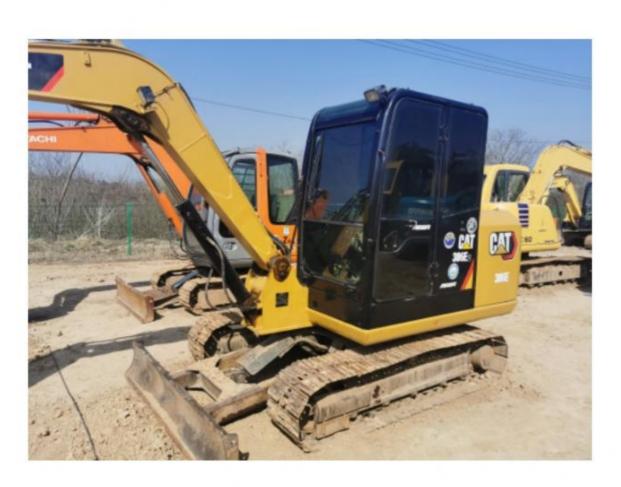

# Original Japan Cat 306E Used Hydraulic Excavator with 0.22 m<sup>3</sup> Bucket

# More Images