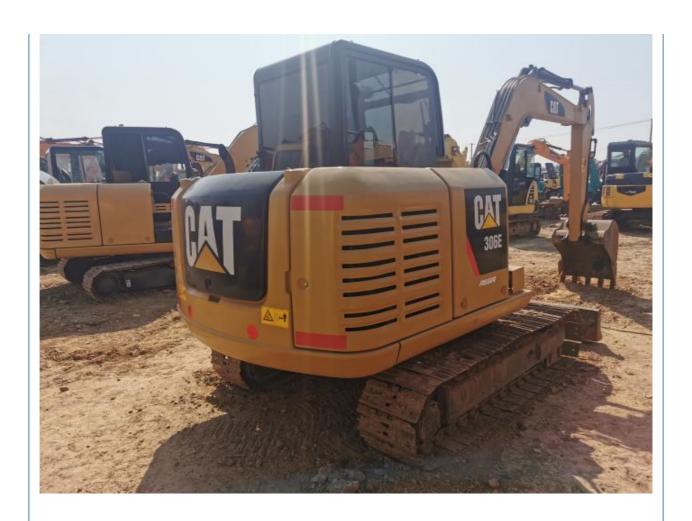

# Original Japan Cat 306E Used Hydraulic Excavator with 0.22 m<sup>3</sup> Bucket

# More Images