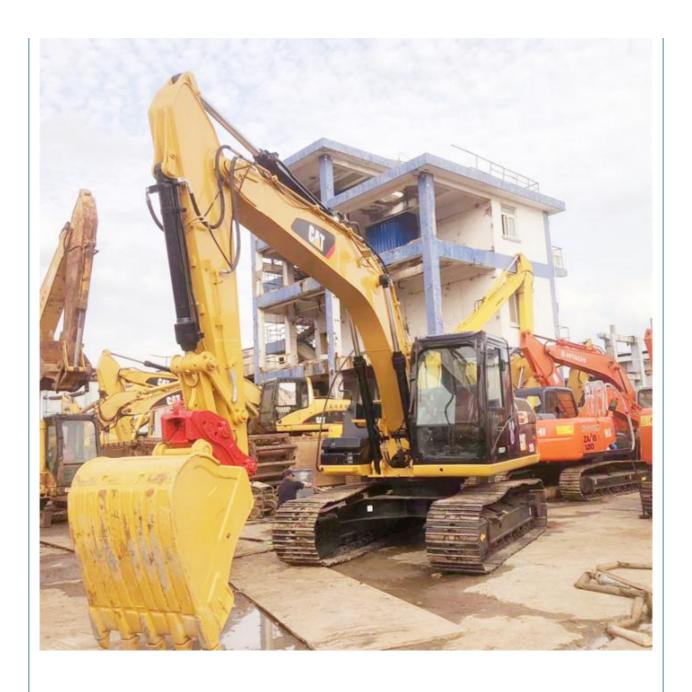

# Original 2023 Year Caterpillar Used CAT 315D Excavator In With 800 Working Hours

# **Product Specification**

Showroom Location: None · Operating Weight: 17280KG 0.61m<sup>3</sup> . Bucket Capacity: • Machine Weight: 15000 KG Hydraulic Cylinder Brand: Original • Hydraulic Pump Brand: Original • Hydraulic Valve Brand: Original CAT . Engine Brand: 91KW • Power: • Machinery Test Report: Provided • Video Outgoing-inspection: Provided

• Core Components: Pressure Vessel, Motor, Bearing, Gear,

Pump, Gearbox, Engine, PLC

Year: 2023Working Hours: 800