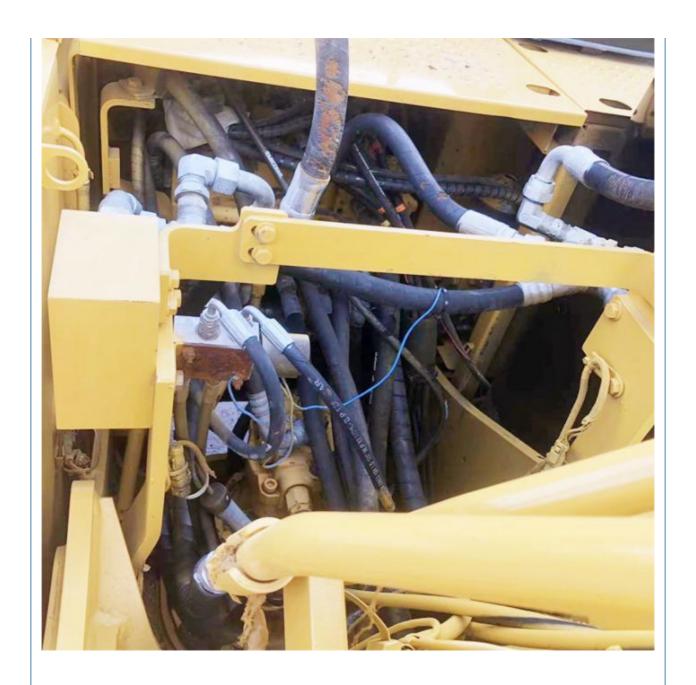

# More Images

## Features of Original 2023 Year Caterpillar Used CAT 315D Excavator In With 800 Working Hours

- 1. This used cat excavator is in very good condition. And all main parts are original.
- 2. The Cat engine has high reliability, strong power, and fuel efficiency.
- 3. Versatile in use, it can be used for many different works.
- 4. Cat excavators have reliable and robust performance, long lifespan, low failure rate, and strong performance.