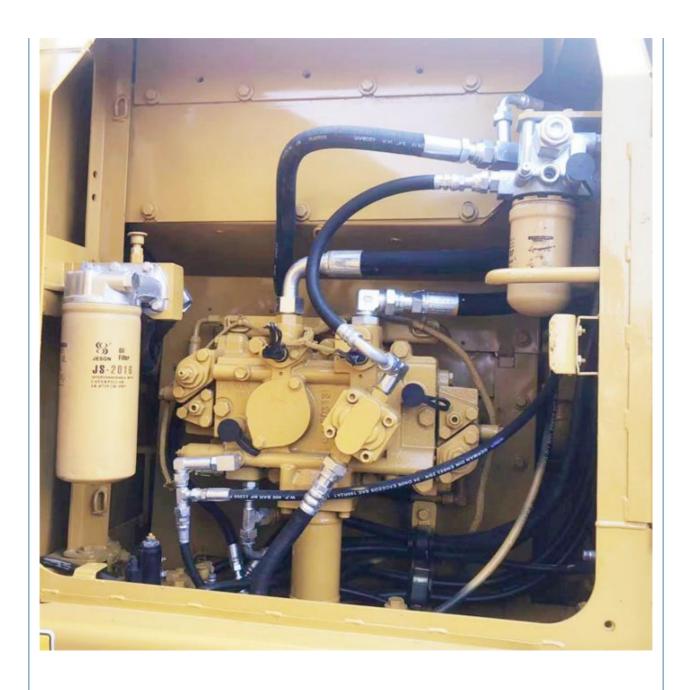

# More Images

## Features of Original 2023 Year Caterpillar Used CAT 315D Excavator In With 800 Working Hours

- 1. This used cat excavator is in very good condition. And all main parts are original.
- 2. The Cat engine has high reliability, strong power, and fuel efficiency.
- 3. Versatile in use, it can be used for many different works.
- 4. Cat excavators have reliable and robust performance, long lifespan, low failure rate, and strong performance.