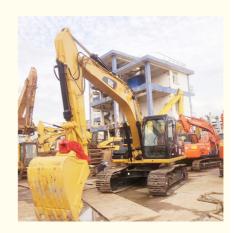

# Original 2023 Year Caterpillar Used CAT 315D Excavator In With 800 Working Hours

# **Product Specification**

Showroom Location: None · Operating Weight: 17280KG 0.61m<sup>3</sup> . Bucket Capacity: • Machine Weight: 15000 KG Hydraulic Cylinder Brand: Original • Hydraulic Pump Brand: Original • Hydraulic Valve Brand: Original CAT . Engine Brand: 91KW • Power: • Machinery Test Report: Provided • Video Outgoing-inspection: Provided

• Core Components: Pressure Vessel, Motor, Bearing, Gear,

Pump, Gearbox, Engine, PLC

Year: 2023Working Hours: 800