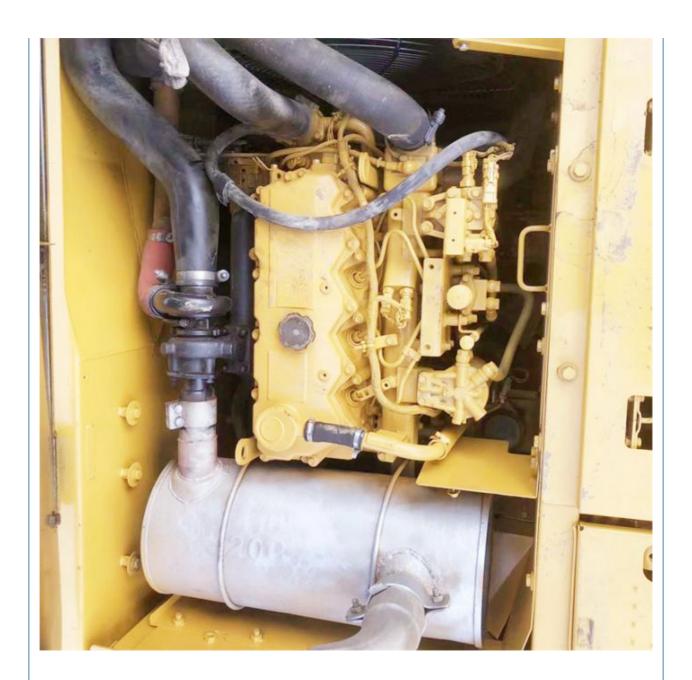

# More Images

## Features of Original 2023 Year Caterpillar Used CAT 315D Excavator In With 800 Working Hours

- 1. This used cat excavator is in very good condition. And all main parts are original.
- 2. The Cat engine has high reliability, strong power, and fuel efficiency.
- 3. Versatile in use, it can be used for many different works.
- 4. Cat excavators have reliable and robust performance, long lifespan, low failure rate, and strong performance.