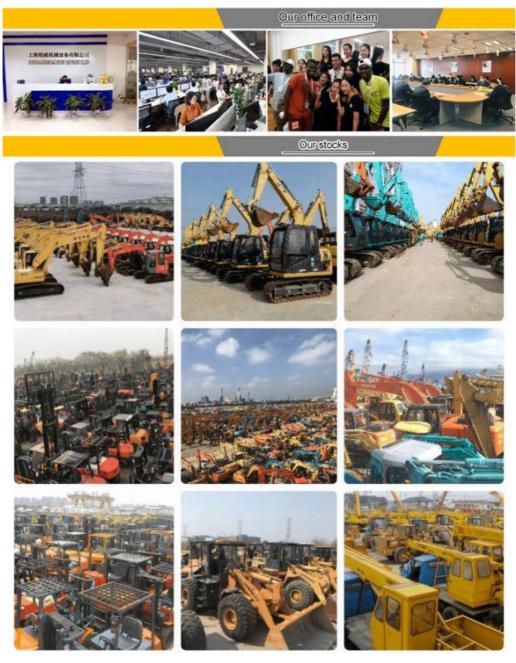

# Company Profile

Shanghai Kaishu Machinery Equipment Co., Ltd was established in 2017, we have our own factory which covers an area of 67,000 square meters, with 200 employees. As a leading used excavator supplier in China, Shanghai Kaishu Machinery Equipment Co., Ltd has numerous construction machinery. Our teams are composed of a purchasing team, a technical support team, a vehicle-parts supply center, a foreign trade sales team and a quality testing center.

Our full range of products include: used excavators, used loaders, used graders, used bulldozers, used forklifts, used cranes and other used construction machinery products. Our engineering machines are mainly from China, the United States, Japan, South Korea and other manufacturing countries, quality assurance is our hallmark. Our machines are sold to many regions at home and abroad, and we have rich export experience.

In order to serve our customers better, we deal in three(3) thousand units of construction machinery all year round and ensure delivery within 7-30 days after payment. Our team can serve you around the clock (24/7) and we hope to build a long-term business relationship with you.