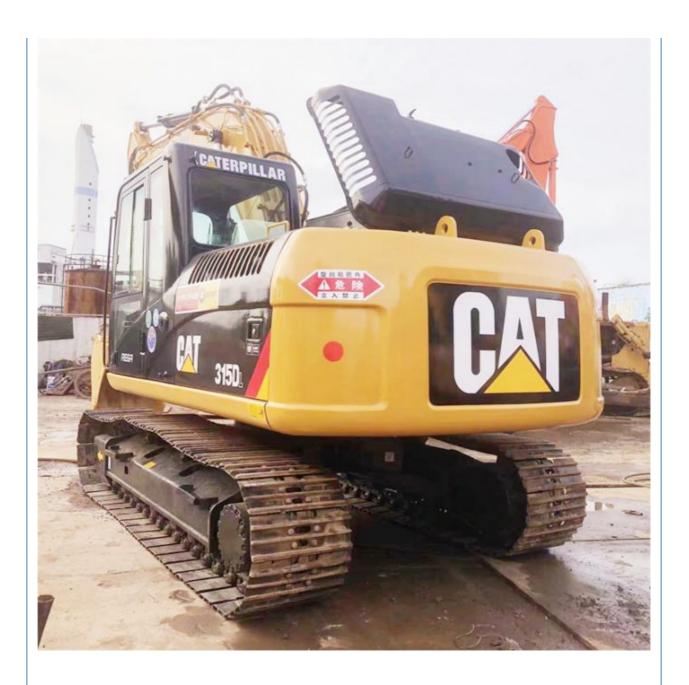

# Original 2023 Year Caterpillar Used CAT 315D Excavator In With 800 Working Hours

# **Product Specification**

Showroom Location: None · Operating Weight: 17280KG 0.61m<sup>3</sup> . Bucket Capacity: • Machine Weight: 15000 KG Hydraulic Cylinder Brand: Original • Hydraulic Pump Brand: Original • Hydraulic Valve Brand: Original CAT . Engine Brand: 91KW • Power: • Machinery Test Report: Provided • Video Outgoing-inspection: Provided

• Core Components: Pressure Vessel, Motor, Bearing, Gear,

Pump, Gearbox, Engine, PLC

Year: 2023Working Hours: 800