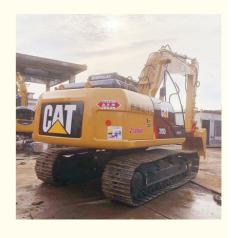

# Original 2023 Year Caterpillar Used CAT 315D Excavator In With 800 Working Hours

# **Product Specification**

Showroom Location: None · Operating Weight: 17280KG 0.61m<sup>3</sup> . Bucket Capacity: • Machine Weight: 15000 KG Hydraulic Cylinder Brand: Original • Hydraulic Pump Brand: Original • Hydraulic Valve Brand: Original CAT . Engine Brand: 91KW • Power: • Machinery Test Report: Provided • Video Outgoing-inspection: Provided

• Core Components: Pressure Vessel, Motor, Bearing, Gear,

Pump, Gearbox, Engine, PLC

Year: 2023Working Hours: 800