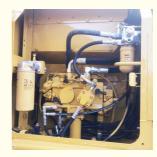

# **Product Specification**

Showroom Location: None · Operating Weight: 17280KG 0.61m<sup>3</sup> . Bucket Capacity: • Machine Weight: 15000 KG Hydraulic Cylinder Brand: Original • Hydraulic Pump Brand: Original • Hydraulic Valve Brand: Original CAT . Engine Brand: 91KW • Power: • Machinery Test Report: Provided • Video Outgoing-inspection: Provided

• Core Components: Pressure Vessel, Motor, Bearing, Gear,

Pump, Gearbox, Engine, PLC

Year: 2023Working Hours: 800