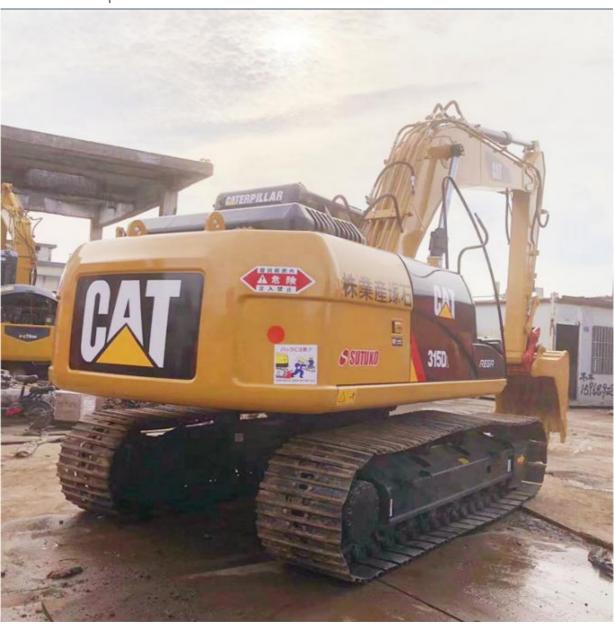

# Original 2023 Year Caterpillar Used CAT 315D Excavator In With 800 Working Hours

# **Product Specification**

Showroom Location: None · Operating Weight: 17280KG 0.61m<sup>3</sup> . Bucket Capacity: • Machine Weight: 15000 KG Hydraulic Cylinder Brand: Original • Hydraulic Pump Brand: Original • Hydraulic Valve Brand: Original CAT . Engine Brand: 91KW • Power: • Machinery Test Report: Provided • Video Outgoing-inspection: Provided

• Core Components: Pressure Vessel, Motor, Bearing, Gear,

Pump, Gearbox, Engine, PLC

Year: 2023Working Hours: 800