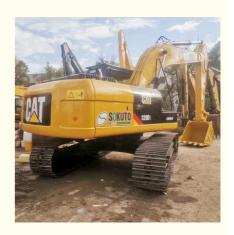

# Cat 320d Excavator With 810 Working Hours And Original Hydraulic **Valve**

### **Product Specification**

Showroom Location: None 21100KG · Operating Weight:  $1 \, \text{m}^3$ . Bucket Capacity: • Machine Weight: 20000 KG • Hydraulic Cylinder Brand: Original • Hydraulic Pump Brand: Original • Hydraulic Valve Brand: Original CAT . Engine Brand: 112KW • Power: • Machinery Test Report: Provided • Video Outgoing-inspection: Provided

. Core Components: Pressure Vessel, Motor, Bearing, Gear,

Pump, Gearbox, Engine, PLC

Year: 2022 . Working Hours: 810