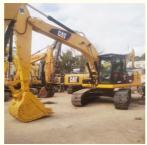

# Cat 320d Excavator With 810 Working Hours And Original Hydraulic **Valve**

### **Basic Information**

. Place of Origin: Japan • Brand Name: Cat

\$28,000.00/units 1-3 units Price:



### **Product Specification**

Showroom Location: None 21100KG · Operating Weight:  $1 \, \text{m}^3$ . Bucket Capacity: • Machine Weight: 20000 KG • Hydraulic Cylinder Brand: Original • Hydraulic Pump Brand: Original • Hydraulic Valve Brand: Original CAT . Engine Brand: 112KW • Power: • Machinery Test Report: Provided • Video Outgoing-inspection: Provided

. Core Components: Pressure Vessel, Motor, Bearing, Gear,

Pump, Gearbox, Engine, PLC

Year: 2022 . Working Hours: 810



## More Images









### **Product Description**

#### Features of Cat 320d Excavator With 810 Working Hours And Original Hydraulic Valve

- 1. This used cat excavator is in very good condition. And all main parts are original.
- 2. The Cat engine has high reliability, strong power, and fuel efficiency.
- 3. Versatile in use, it can be used for many different works.
- 4. Cat excavators have reliable and robust performance, long lifespan, low failure rate, and strong performance.

#### Shipping methods of Cat 320d Excavator With 810 Working Hours And Original Hydraulic Valve

1. Bulk cargo vessel.

The used cat excavator will be put on the deck of bulk cargo vessel directly. This shipping way is cheaper, but needs longer time.

#### 2. Flat rack.

The used cat excavator will be put in a flat rack, then lo