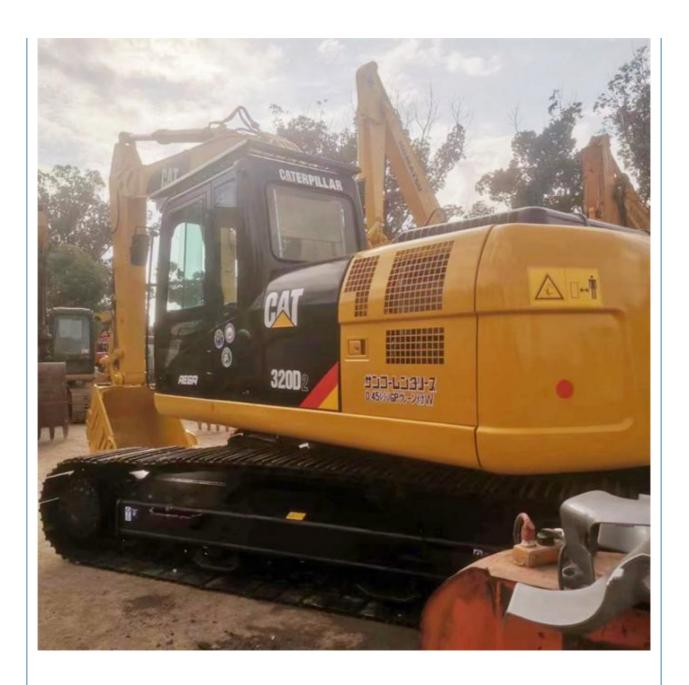

# Cat 320d Excavator With 810 Working Hours And Original Hydraulic **Valve**

### **Product Specification**

Showroom Location: None 21100KG · Operating Weight:  $1 \, \text{m}^3$ . Bucket Capacity: • Machine Weight: 20000 KG • Hydraulic Cylinder Brand: Original • Hydraulic Pump Brand: Original • Hydraulic Valve Brand: Original CAT . Engine Brand: 112KW • Power: • Machinery Test Report: Provided • Video Outgoing-inspection: Provided

. Core Components: Pressure Vessel, Motor, Bearing, Gear,

Pump, Gearbox, Engine, PLC

Year: 2022 . Working Hours: 810