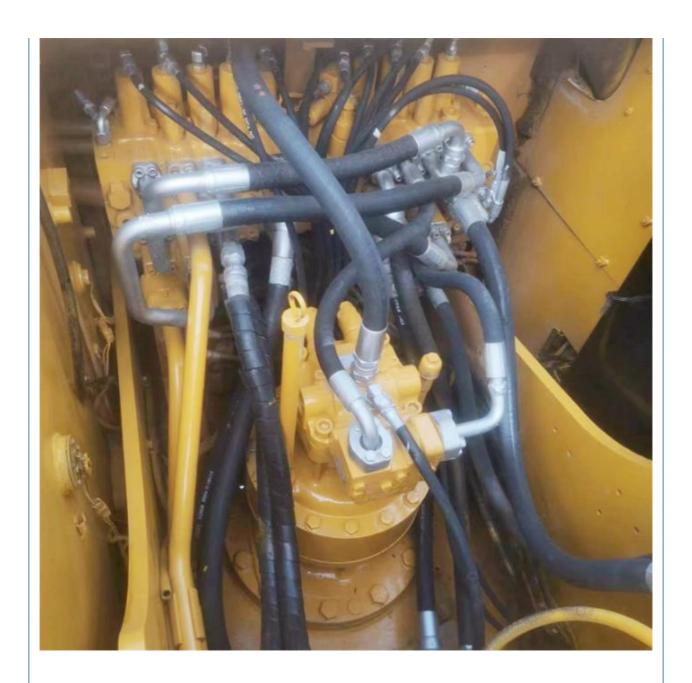

### **Product Specification**

Showroom Location: None 21100KG · Operating Weight:  $1 \, \text{m}^3$ . Bucket Capacity: • Machine Weight: 20000 KG • Hydraulic Cylinder Brand: Original • Hydraulic Pump Brand: Original • Hydraulic Valve Brand: Original CAT . Engine Brand: 112KW • Power: • Machinery Test Report: Provided • Video Outgoing-inspection: Provided

## More Images