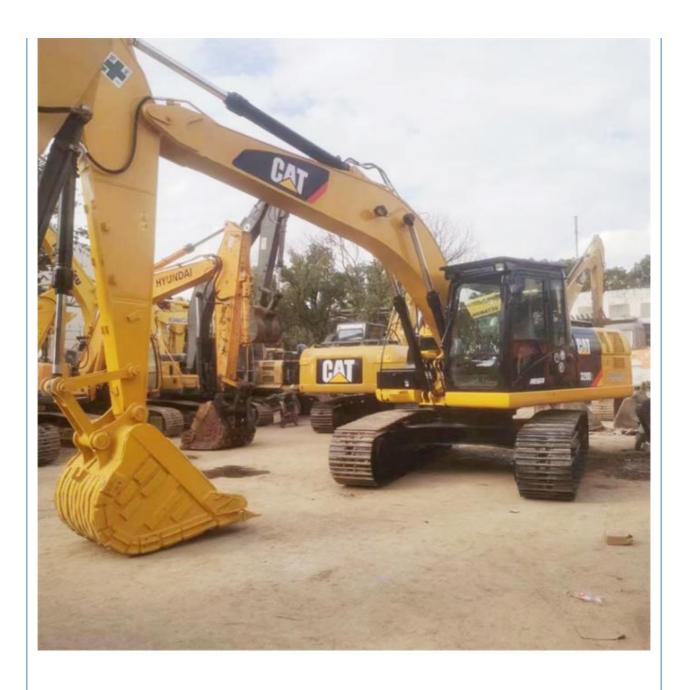

# Cat 320d Excavator With 810 Working Hours And Original Hydraulic **Valve**

### **Product Specification**

Showroom Location: None 21100KG · Operating Weight:  $1 \, \text{m}^3$ . Bucket Capacity: • Machine Weight: 20000 KG • Hydraulic Cylinder Brand: Original • Hydraulic Pump Brand: Original • Hydraulic Valve Brand: Original CAT . Engine Brand: 112KW • Power: • Machinery Test Report: Provided • Video Outgoing-inspection: Provided

. Core Components: Pressure Vessel, Motor, Bearing, Gear,

Pump, Gearbox, Engine, PLC

Year: 2022 . Working Hours: 810