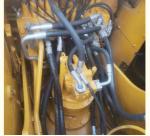

### **Product Specification**

Showroom Location: None 21100KG · Operating Weight:  $1 \, \text{m}^3$ . Bucket Capacity: • Machine Weight: 20000 KG • Hydraulic Cylinder Brand: Original • Hydraulic Pump Brand: Original • Hydraulic Valve Brand: Original CAT . Engine Brand: 112KW • Power: • Machinery Test Report: Provided • Video Outgoing-inspection: Provided

. Core Components: Pressure Vessel, Motor, Bearing, Gear,

Pump, Gearbox, Engine, PLC

Year: 2022 . Working Hours: 810