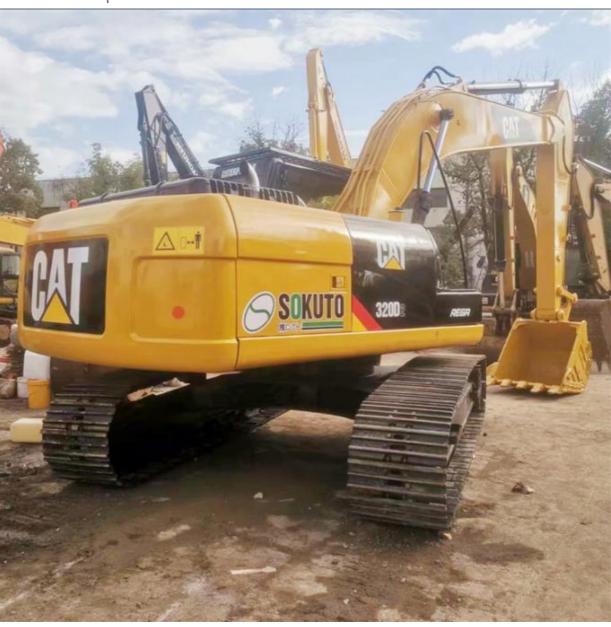

# Cat 320d Excavator With 810 Working Hours And Original Hydraulic **Valve**

#### Features of Cat 320d Excavator With 810 Working Hours And Original Hydraulic Valve

- 1. This used cat excavator is in very good condition. And all main parts are original.
- 2. The Cat engine has high reliability, strong power, and fuel efficiency.
- 3. Versatile in use, it can be used for many different works.
- 4. Cat excavators have reliable and robust performance, long lifespan, low failure rate, and strong performance.