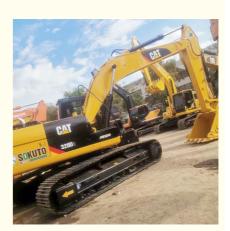

# Cat 320d Excavator With 810 Working Hours And Original Hydraulic **Valve**

### **Basic Information**

. Place of Origin: Japan • Brand Name: Cat

\$28,000.00/units 1-3 units Price:



### **Product Specification**

Showroom Location: None 21100KG · Operating Weight:  $1 \, \text{m}^3$ . Bucket Capacity: • Machine Weight: 20000 KG • Hydraulic Cylinder Brand: Original • Hydraulic Pump Brand: Original • Hydraulic Valve Brand: Original CAT . Engine Brand: 112KW • Power: • Machinery Test Report: Provided • Video Outgoing-inspection: Provided

. Core Components: Pressure Vessel, Motor, Bearing, Gear,

Pump, Gearbox, Engine, PLC

Year: 2022 . Working Hours: 810



## More Images









### **Product Description**

#### Features of Cat 320d Excavator With 810 Working Hours And Original Hydraulic Valve

- 1. This used cat excavator is in very good condition. And all main parts are original.
- 2. The Cat engine has high reliability, strong power, and fuel efficiency.
- 3. Versatile in use, it can be used for many different works.
- 4. Cat excavators have reliable and robust performance, long lifespan, low failure rate, and strong performance.

#### Shipping methods of Cat 320d Excavator With 810 Working Hours And Original Hydraulic Valve

1. Bulk cargo vessel.

The used cat excavator will be put on the deck of bulk cargo vessel directly. This shipping way is cheaper, but needs longer time.

#### 2. Flat rack.

The used cat excavator will be put in