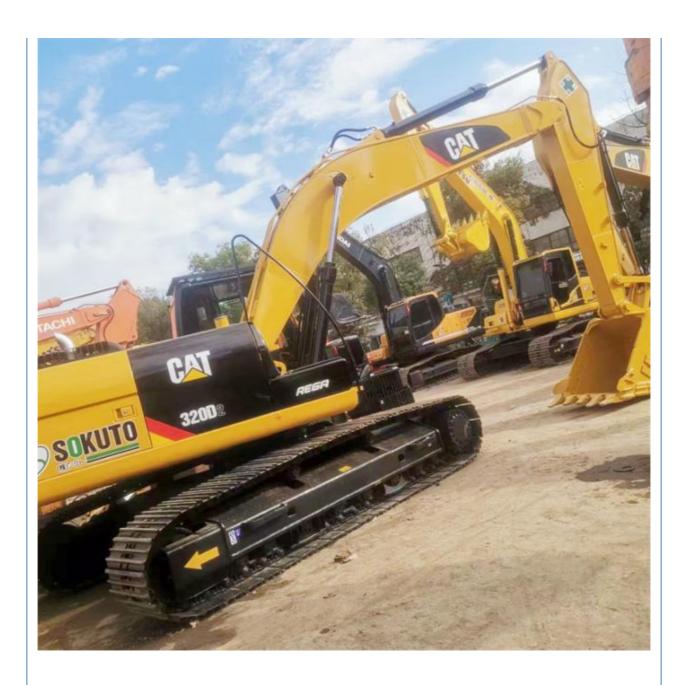

# Cat 320d Excavator With 810 Working Hours And Original Hydraulic **Valve**

#### Features of Cat 320d Excavator With 810 Working Hours And Original Hydraulic Valve

- 1. This used cat excavator is in very good condition. And all main parts are original.
- 2. The Cat engine has high reliability, strong power, and fuel efficiency.
- 3. Versatile in use, it can be used for many different works.
- 4. Cat excavators have reliable and robust performance, long lifespan, low failure rate, and strong performance.