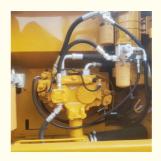

### **Product Specification**

Showroom Location: None 21100KG · Operating Weight:  $1 \, \text{m}^3$ . Bucket Capacity: • Machine Weight: 20000 KG • Hydraulic Cylinder Brand: Original • Hydraulic Pump Brand: Original • Hydraulic Valve Brand: Original CAT . Engine Brand: 112KW • Power: • Machinery Test Report: Provided • Video Outgoing-inspection: Provided

. Core Components: Pressure Vessel, Motor, Bearing, Gear,

Pump, Gearbox, Engine, PLC

Year: 2022 . Working Hours: 810