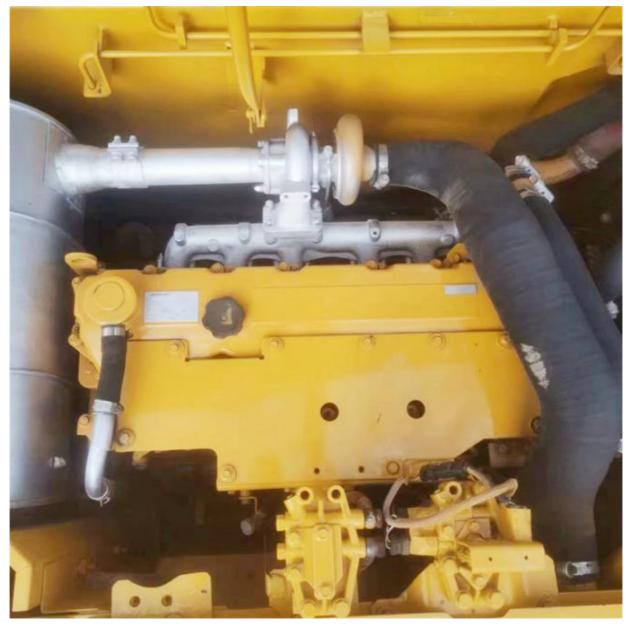

### **Product Specification**

Showroom Location: None 21100KG · Operating Weight:  $1 \, \text{m}^3$ . Bucket Capacity: • Machine Weight: 20000 KG • Hydraulic Cylinder Brand: Original • Hydraulic Pump Brand: Original • Hydraulic Valve Brand: Original CAT . Engine Brand: 112KW • Power: • Machinery Test Report: Provided • Video Outgoing-inspection: Provided

## More Images