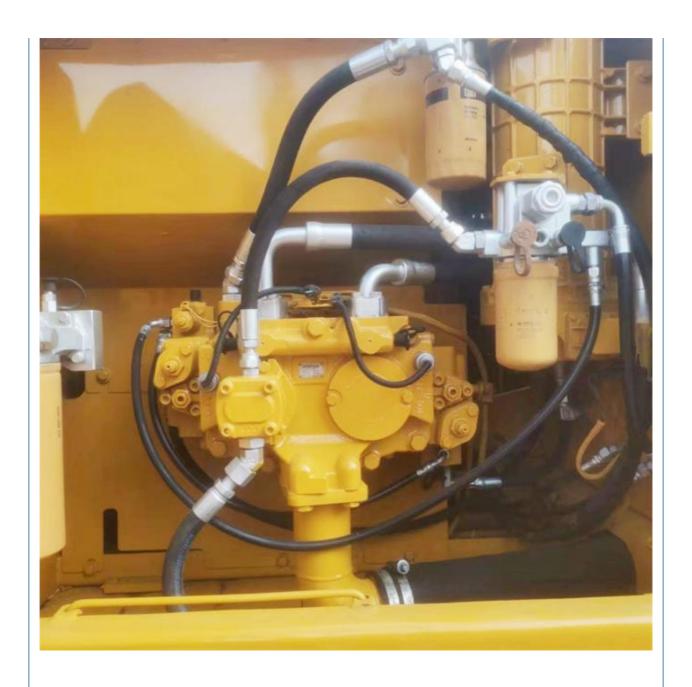

### **Product Specification**

Showroom Location: None 21100KG · Operating Weight:  $1 \, \text{m}^3$ . Bucket Capacity: • Machine Weight: 20000 KG • Hydraulic Cylinder Brand: Original • Hydraulic Pump Brand: Original • Hydraulic Valve Brand: Original CAT . Engine Brand: 112KW • Power: • Machinery Test Report: Provided • Video Outgoing-inspection: Provided