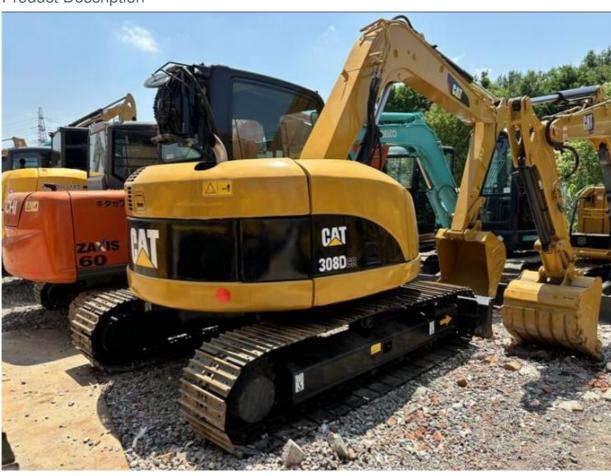

# Good condition Japan Made CAT308 Crawler Excavator With original parts

# **Product Specification**

Showroom Location: None · Operating Weight: 7160KG 0.31m<sup>3</sup> . Bucket Capacity: • Machine Weight: 8000 KG • Hydraulic Cylinder Brand: Original • Hydraulic Pump Brand: Original • Hydraulic Valve Brand: Original Cat . Engine Brand: 49.7KW • Power: • Machinery Test Report: Provided • Video Outgoing-inspection: Provided

## Features of Good condition Japan Made CAT308 Crawler Excavator With original parts

- 1. This used cat excavator is in very good condition. And all main parts are original.
- 2. The Cat engine has high reliability, strong power, and fuel efficiency.
- 3. Versatile in use, it can be used for many different works.
- 4. Cat excavators have reliable and robust performance, long lifespan, low failure rate, and strong performance.