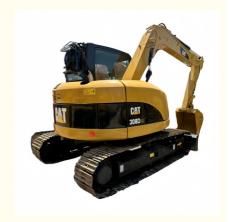

# Good condition Japan Made CAT308 Crawler Excavator With original parts

# **Product Specification**

Showroom Location: None · Operating Weight: 7160KG 0.31m<sup>3</sup> . Bucket Capacity: • Machine Weight: 8000 KG • Hydraulic Cylinder Brand: Original • Hydraulic Pump Brand: Original • Hydraulic Valve Brand: Original Cat . Engine Brand: 49.7KW • Power: • Machinery Test Report: Provided • Video Outgoing-inspection: Provided

## Features of Good condition Japan Made CAT308 Crawler Excavator With original parts

- 1. This used cat excavator is in very good condition. And all main parts are original.
- 2. The Cat engine has high reliability, strong power, and fuel efficiency.
- 3. Versatile in use, it can be used for many different works.
- 4. Cat excavators have reliable and robust performance, long lifespan, low failure rate, and strong performance.