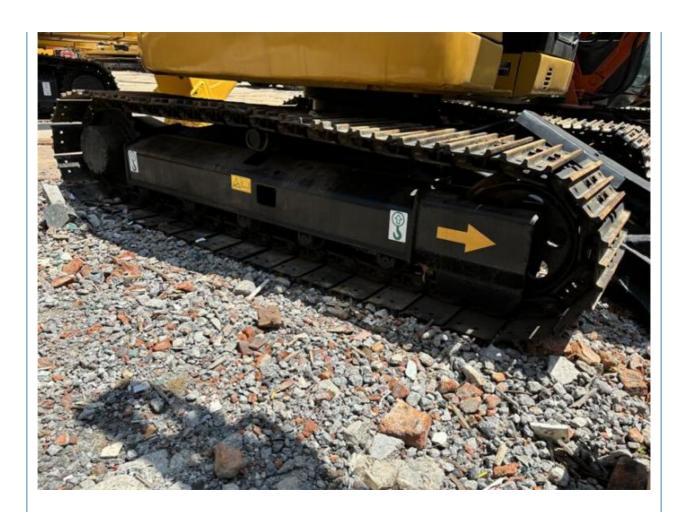

## Features of Good condition Japan Made CAT308 Crawler Excavator With original parts

- 1. This used cat excavator is in very good condition. And all main parts are original.
- 2. The Cat engine has high reliability, strong power, and fuel efficiency.
- 3. Versatile in use, it can be used for many different works.
- 4. Cat excavators have reliable and robust performance, long lifespan, low failure rate, and strong performance.