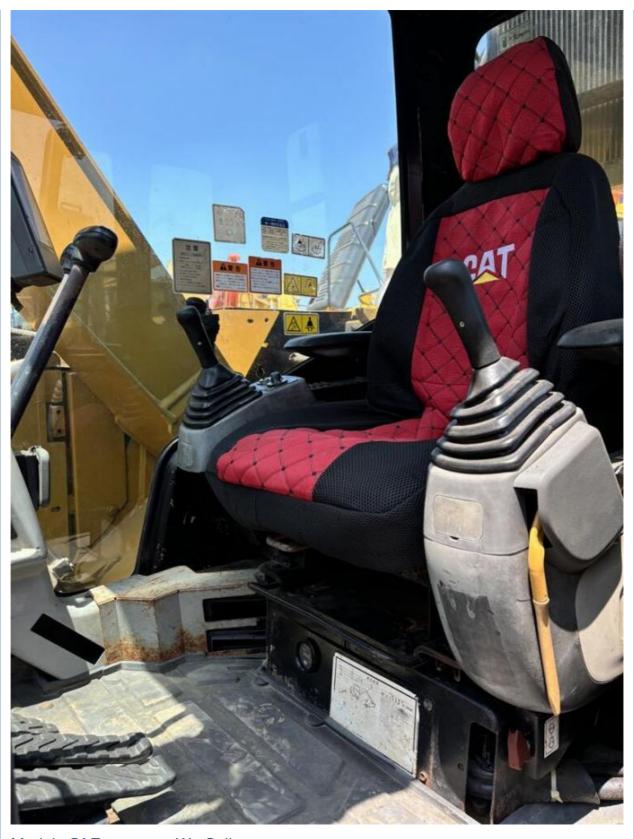

# Good condition Japan Made CAT308 Crawler Excavator With original parts

# **Product Specification**

Showroom Location: None · Operating Weight: 7160KG 0.31m<sup>3</sup> . Bucket Capacity: • Machine Weight: 8000 KG • Hydraulic Cylinder Brand: Original • Hydraulic Pump Brand: Original • Hydraulic Valve Brand: Original Cat . Engine Brand: 49.7KW • Power: • Machinery Test Report: Provided • Video Outgoing-inspection: Provided

## Features of Good condition Japan Made CAT308 Crawler Excavator With original parts

- 1. This used cat excavator is in very good condition. And all main parts are original.
- 2. The Cat engine has high reliability, strong power, and fuel efficiency.
- 3. Versatile in use, it can be used for many different works.
- 4. Cat excavators have reliable and robust performance, long lifespan, low failure rate, and strong performance.