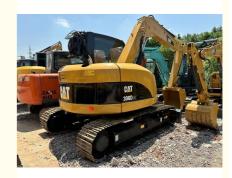

# Good condition Japan Made CAT308 Crawler Excavator With original parts

# **Product Specification**

Showroom Location: None · Operating Weight: 7160KG 0.31m<sup>3</sup> . Bucket Capacity: • Machine Weight: 8000 KG • Hydraulic Cylinder Brand: Original • Hydraulic Pump Brand: Original • Hydraulic Valve Brand: Original Cat . Engine Brand: 49.7KW • Power: • Machinery Test Report: Provided • Video Outgoing-inspection: Provided

## Features of Good condition Japan Made CAT308 Crawler Excavator With original parts

- 1. This used cat excavator is in very good condition. And all main parts are original.
- 2. The Cat engine has high reliability, strong power, and fuel efficiency.
- 3. Versatile in use, it can be used for many different works.
- 4. Cat excavators have reliable and robust performance, long lifespan, low failure rate, and strong performance.