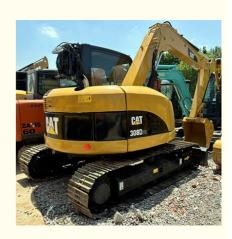

# Original CAT 308DCR Excavator 8 Ton Mini Good Condition Made in Japan

### **Product Specification**

• Showroom Location: None • Operating Weight: 7760KG 0.31m<sup>3</sup> Bucket Capacity: Machine Weight: 8000 KG • Hydraulic Cylinder Brand: Original • Hydraulic Pump Brand: Original • Hydraulic Valve Brand: Original • Engine Brand: CAT 49.7kw • Power: • Machinery Test Report: Provided • Video Outgoing-inspection: Provided Core Components: Pressure Vessel, Motor, Bearing, Gear, Pump, Gearbox, Engine, PLC • Year: 2020

### **Product Description**

Features of Original CAT 308DCR Excavator 8 Ton Mini Good Condition Made in Japan

- 1. This used cat excavator is in very good condition. And all main parts are original.
- 2. The Cat engine has high reliability, strong power, and fuel efficiency.
- 3. Versatile in use, it can be used for many different works.
- 4. Cat excavators have reliable and robust performance, long lifespan, low failure rate, and strong performance.