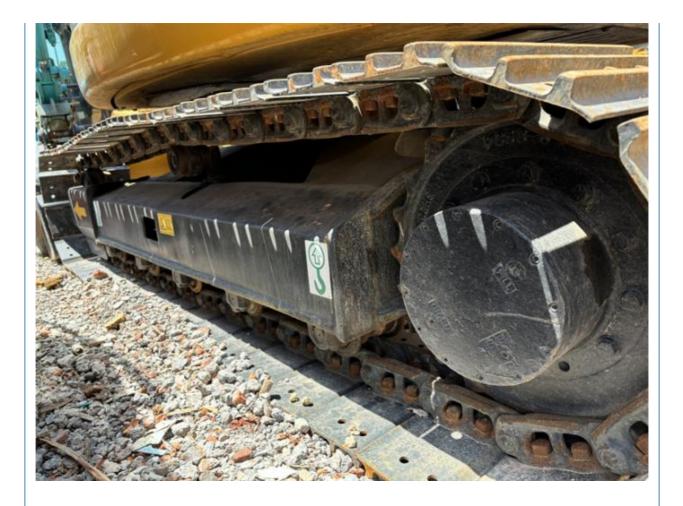

# More Images

Working Hours:

### **Product Specification**

• Showroom Location: None • Operating Weight: 7760KG 0.31m<sup>3</sup> Bucket Capacity: Machine Weight: 8000 KG • Hydraulic Cylinder Brand: Original • Hydraulic Pump Brand: Original • Hydraulic Valve Brand: Original • Engine Brand: CAT 49.7kw • Power: • Machinery Test Report: Provided • Video Outgoing-inspection: Provided Core Components: Pressure Vessel, Motor, Bearing, Gear, Pump, Gearbox, Engine, PLC • Year: 2020