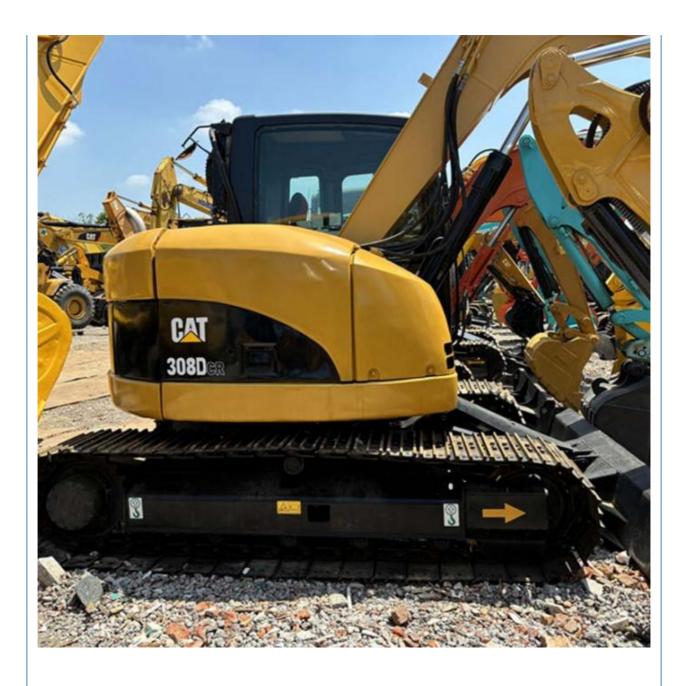

# Original CAT 308DCR Excavator 8 Ton Mini Good Condition Made in Japan

### **Product Specification**

• Showroom Location: None • Operating Weight: 7760KG 0.31m<sup>3</sup> Bucket Capacity: Machine Weight: 8000 KG • Hydraulic Cylinder Brand: Original • Hydraulic Pump Brand: Original • Hydraulic Valve Brand: Original • Engine Brand: CAT 49.7kw • Power: • Machinery Test Report: Provided • Video Outgoing-inspection: Provided Core Components: Pressure Vessel, Motor, Bearing, Gear, Pump, Gearbox, Engine, PLC • Year: 2020

### **Product Description**

Features of Original CAT 308DCR Excavator 8 Ton Mini Good Condition Made in Japan

- 1. This used cat excavator is in very good condition. And all main parts are original.
- 2. The Cat engine has high reliability, strong power, and fuel efficiency.
- 3. Versatile in use, it can be used for many different works.
- 4. Cat excavators have reliable and robust performance, long lifespan, low failure rate, and strong performance.