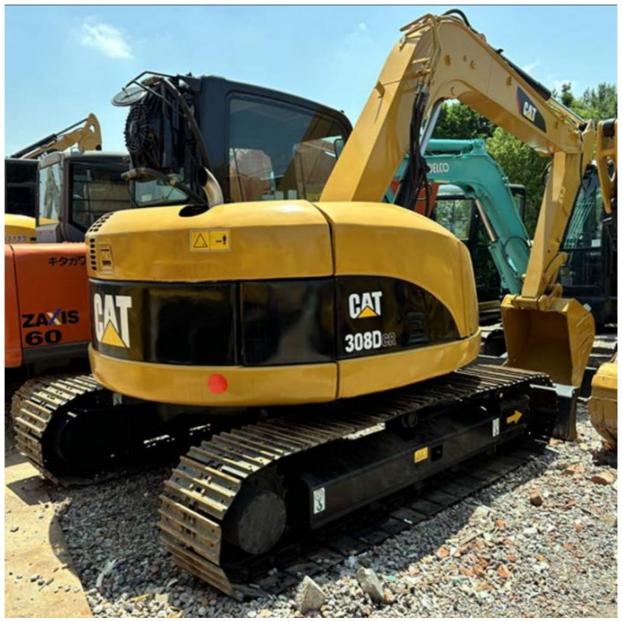

# Original CAT 308DCR Excavator 8 Ton Mini Good Condition Made in Japan

### **Product Specification**

• Showroom Location: None • Operating Weight: 7760KG 0.31m<sup>3</sup> Bucket Capacity: Machine Weight: 8000 KG • Hydraulic Cylinder Brand: Original • Hydraulic Pump Brand: Original • Hydraulic Valve Brand: Original • Engine Brand: CAT 49.7kw • Power: • Machinery Test Report: Provided • Video Outgoing-inspection: Provided Core Components: Pressure Vessel, Motor, Bearing, Gear, Pump, Gearbox, Engine, PLC • Year: 2020

### **Product Description**

Features of Original CAT 308DCR Excavator 8 Ton Mini Good Condition Made in Japan

- 1. This used cat excavator is in very good condition. And all main parts are original.
- 2. The Cat engine has high reliability, strong power, and fuel efficiency.
- 3. Versatile in use, it can be used for many different works.
- 4. Cat excavators have reliable and robust performance, long lifespan, low failure rate, and strong performance.