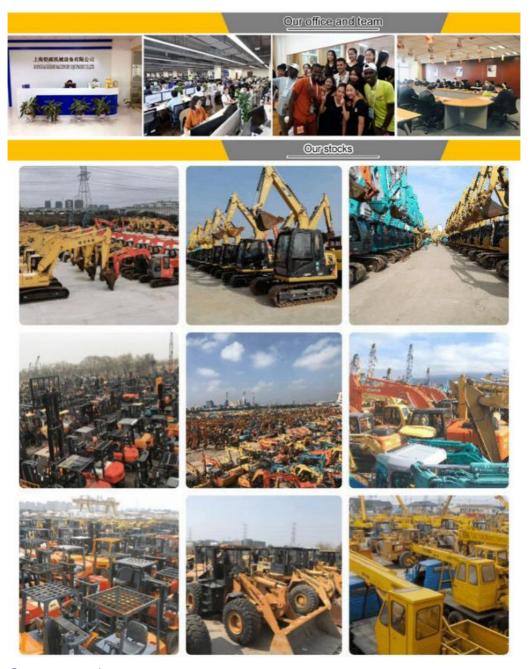

Shanghai Kaishu Machinery Equipment Co., Ltd was established in 2017, we have our own factory which covers an area of 67,000 square meters, with 200 employees. As a leading used excavator supplier in China, Shanghai Kaishu Machinery Equipment Co., Ltd has numerous construction machinery. Our teams are composed of a purchasing team, a technical support team, a vehicle-parts supply center, a foreign trade sales team and a quality testing center.

Our full range of products include: used excavators, used loaders, used graders, used bulldozers, used forklifts, used cranes and other used construction machinery products. Our engineering machines are mainly from China, the United States, Japan, South Korea and other manufacturing countries, quality assurance is our hallmark. Our machines are sold to many regions at home and abroad, and we have rich export experience.

Our transaction case

We can provide other accessory devices