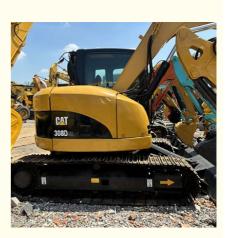

# Original CAT 308DCR Excavator 8 Ton Mini Good Condition Made in Japan

### **Product Specification**

• Showroom Location: None • Operating Weight: 7760KG 0.31m<sup>3</sup> Bucket Capacity: Machine Weight: 8000 KG • Hydraulic Cylinder Brand: Original • Hydraulic Pump Brand: Original • Hydraulic Valve Brand: Original • Engine Brand: CAT 49.7kw • Power: • Machinery Test Report: Provided • Video Outgoing-inspection: Provided Core Components: Pressure Vessel, Motor, Bearing, Gear, Pump, Gearbox, Engine, PLC • Year: 2020

### **Product Description**

Features of Original CAT 308DCR Excavator 8 Ton Mini Good Condition Made in Japan

- 1. This used cat excavator is in very good condition. And all main parts are original.
- 2. The Cat engine has high reliability, strong power, and fuel efficiency.
- 3. Versatile in use, it can be used for many different works.
- 4. Cat excavators have reliable and robust performance, long lifespan, low failure rate, and strong performance.