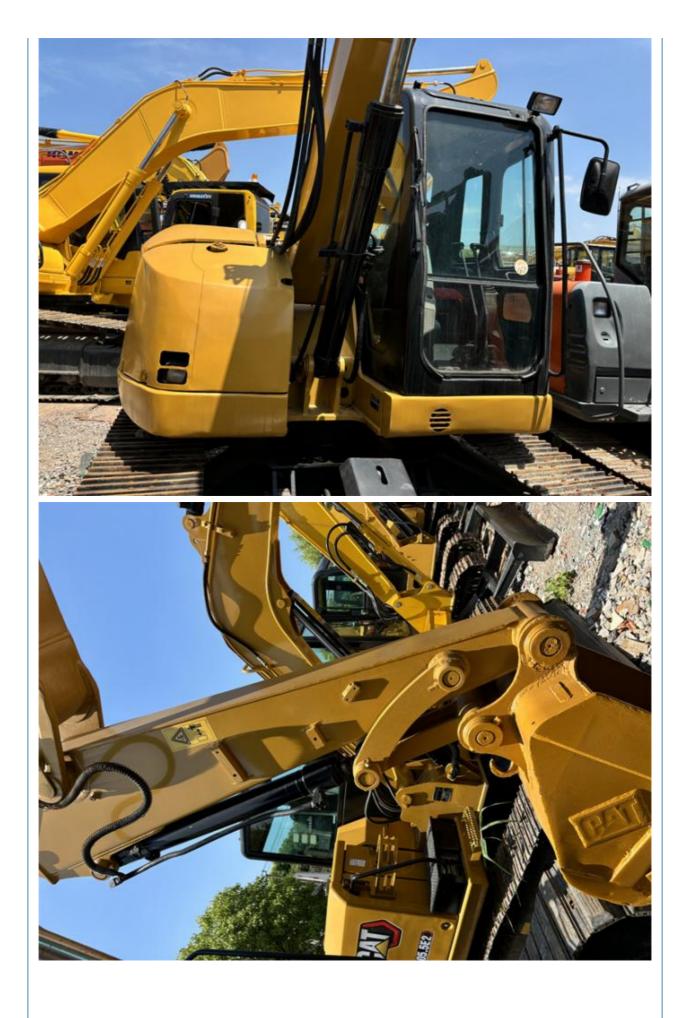

# More Images

Working Hours:

### **Product Description**

Features of Original CAT 308DCR Excavator 8 Ton Mini Good Condition Made in Japan

- 1. This used cat excavator is in very good condition. And all main parts are original.
- 2. The Cat engine has high reliability, strong power, and fuel efficiency.
- 3. Versatile in use, it can be used for many different works.
- 4. Cat excavators have reliable and robust performance, long lifespan, low failure rate, and strong performance.