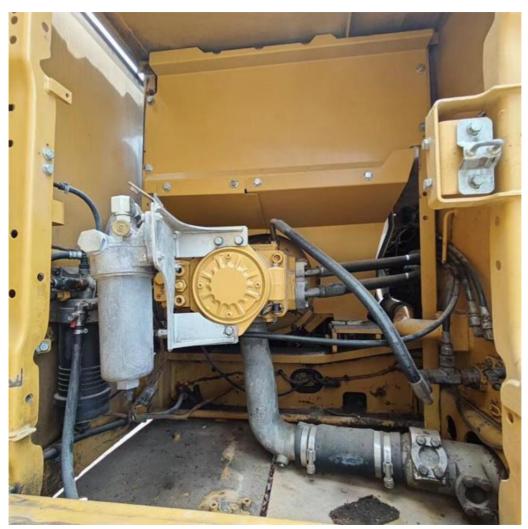

# More Images

# Features of Japan original CAT320GC 320GX 323GC 323GC 330GC Excavator With Original parts

- 1. This used cat excavator is in very good condition. And all main parts are original.
- 2. The Cat engine has high reliability, strong power, and fuel efficiency.
- 3. Versatile in use, it can be used for many different works.
- 4. Cat excavators have reliable and robust performance, long lifespan, low failure rate, and strong performance.