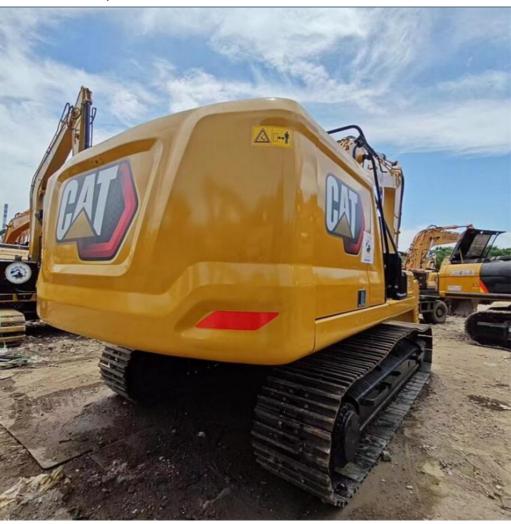

# More Images

# Features of Japan original CAT320GC 320GX 323GC 323GC 330GC Excavator With Original parts

- 1. This used cat excavator is in very good condition. And all main parts are original.
- 2. The Cat engine has high reliability, strong power, and fuel efficiency.
- 3. Versatile in use, it can be used for many different works.
- 4. Cat excavators have reliable and robust performance, long lifespan, low failure rate, and strong performance.