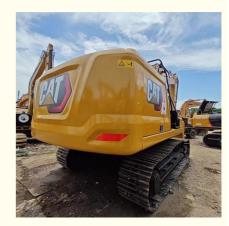

# Japan original CAT320GC 320GX 323GC 3236GC 330GC Excavator With Original parts

# **Product Specification**

Showroom Location: None 30700KG · Operating Weight: 1.6m<sup>3</sup> . Bucket Capacity: • Machine Weight: 30000 KG • Hydraulic Cylinder Brand: Original • Hydraulic Pump Brand: Original • Hydraulic Valve Brand: Original CAT . Engine Brand: 151KW • Power: • Machinery Test Report: Provided • Video Outgoing-inspection: Provided

# Features of Japan original CAT320GC 320GX 323GC 323GC 330GC Excavator With Original parts

- 1. This used cat excavator is in very good condition. And all main parts are original.
- 2. The Cat engine has high reliability, strong power, and fuel efficiency.
- 3. Versatile in use, it can be used for many different works.
- 4. Cat excavators have reliable and robust performance, long lifespan, low failure rate, and strong performance.