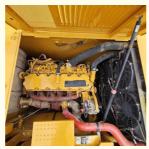

# **Product Specification**

Showroom Location: None 30700KG · Operating Weight: 1.6m<sup>3</sup> . Bucket Capacity: • Machine Weight: 30000 KG • Hydraulic Cylinder Brand: Original • Hydraulic Pump Brand: Original • Hydraulic Valve Brand: Original CAT . Engine Brand: 151KW • Power: • Machinery Test Report: Provided • Video Outgoing-inspection: Provided

• Core Components: Pressure Vessel, Motor, Bearing, Gear,

Pump, Gearbox, Engine, PLC

Year: 2023Working Hours: 690