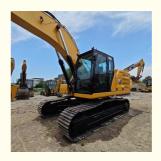

# Japan original CAT320GC 320GX 323GC 3236GC 330GC Excavator With Original parts

# Features of Japan original CAT320GC 320GX 323GC 323GC 330GC Excavator With Original parts

- 1. This used cat excavator is in very good condition. And all main parts are original.
- 2. The Cat engine has high reliability, strong power, and fuel efficiency.
- 3. Versatile in use, it can be used for many different works.
- 4. Cat excavators have reliable and robust performance, long lifespan, low failure rate, and strong performance.