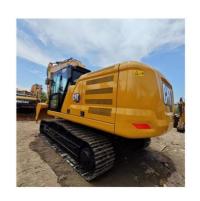

# Japan original CAT320GC 320GX 323GC 3236GC 330GC Excavator With Original parts

# **Product Specification**

Showroom Location: None 30700KG · Operating Weight: 1.6m<sup>3</sup> . Bucket Capacity: • Machine Weight: 30000 KG • Hydraulic Cylinder Brand: Original • Hydraulic Pump Brand: Original • Hydraulic Valve Brand: Original CAT . Engine Brand: 151KW • Power: • Machinery Test Report: Provided • Video Outgoing-inspection: Provided

# Features of Japan original CAT320GC 320GX 323GC 323GC 330GC Excavator With Original parts

- 1. This used cat excavator is in very good condition. And all main parts are original.
- 2. The Cat engine has high reliability, strong power, and fuel efficiency.
- 3. Versatile in use, it can be used for many different works.
- 4. Cat excavators have reliable and robust performance, long lifespan, low failure rate, and strong performance.