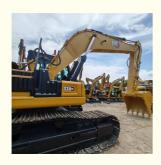

# Japan original CAT320GC 320GX 323GC 3236GC 330GC Excavator With Original parts

# **Product Specification**

Showroom Location: None 30700KG · Operating Weight: 1.6m<sup>3</sup> . Bucket Capacity: • Machine Weight: 30000 KG • Hydraulic Cylinder Brand: Original • Hydraulic Pump Brand: Original • Hydraulic Valve Brand: Original CAT . Engine Brand: 151KW • Power: • Machinery Test Report: Provided • Video Outgoing-inspection: Provided

# Features of Japan original CAT320GC 320GX 323GC 323GC 330GC Excavator With Original parts

- 1. This used cat excavator is in very good condition. And all main parts are original.
- 2. The Cat engine has high reliability, strong power, and fuel efficiency.
- 3. Versatile in use, it can be used for many different works.
- 4. Cat excavators have reliable and robust performance, long lifespan, low failure rate, and strong performance.