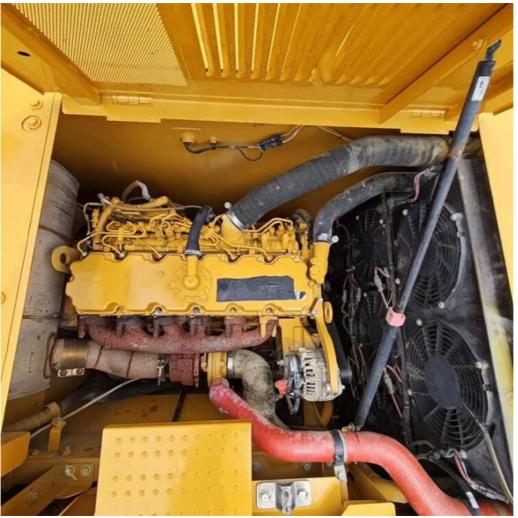

# More Images

# Features of Japan original CAT320GC 320GX 323GC 323GC 330GC Excavator With Original parts

- 1. This used cat excavator is in very good condition. And all main parts are original.
- 2. The Cat engine has high reliability, strong power, and fuel efficiency.
- 3. Versatile in use, it can be used for many different works.
- 4. Cat excavators have reliable and robust performance, long lifespan, low failure rate, and strong performance.