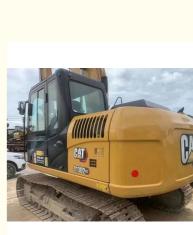

# 1470 Working Hours Used Caterpillar 313D2GC Excavator 13 Ton **Construction Machine**

## **Product Specification**

- Showroom Location:
- Operating Weight:
- Bucket Capacity:
- Machine Weight:
- Hydraulic Cylinder Brand: Original
- Hydraulic Pump Brand: Original Original
- Hydraulic Valve Brand:
- . Engine Brand:
- 74.5KW • Power:
- Machinery Test Report: Provided
- Video Outgoing-inspection: Provided
- Core Components: Pressure Vessel, Motor, Bearing, Gear, Pump, Gearbox, Engine, PLC • Year: 2021 Working Hours: 1470