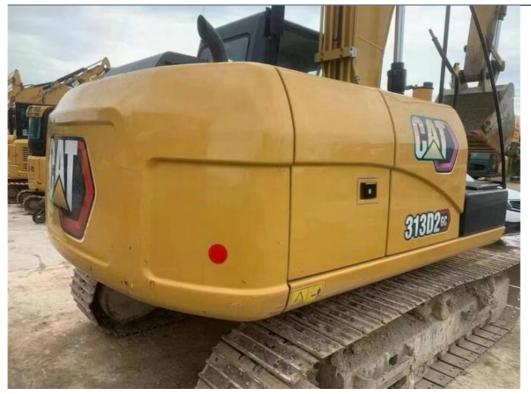

# 1470 Working Hours Used Caterpillar 313D2GC Excavator 13 Ton **Construction Machine**

## **Product Specification**

- Showroom Location:
- Operating Weight:
- Bucket Capacity:
- Machine Weight:
- Hydraulic Cylinder Brand: Original
- Hydraulic Pump Brand: Original Original
- Hydraulic Valve Brand:
- . Engine Brand:
- 74.5KW • Power:
- Machinery Test Report: Provided
- Video Outgoing-inspection: Provided
- Core Components: Pressure Vessel, Motor, Bearing, Gear, Pump, Gearbox, Engine, PLC • Year: 2021 Working Hours: 1470

## **Product Description**

**Features of 1470 Working Hours Used Caterpillar 313D2GC Excavator 13 Ton Construction Machine** 1. This used cat excavator is in very good condition. And all main parts are original.