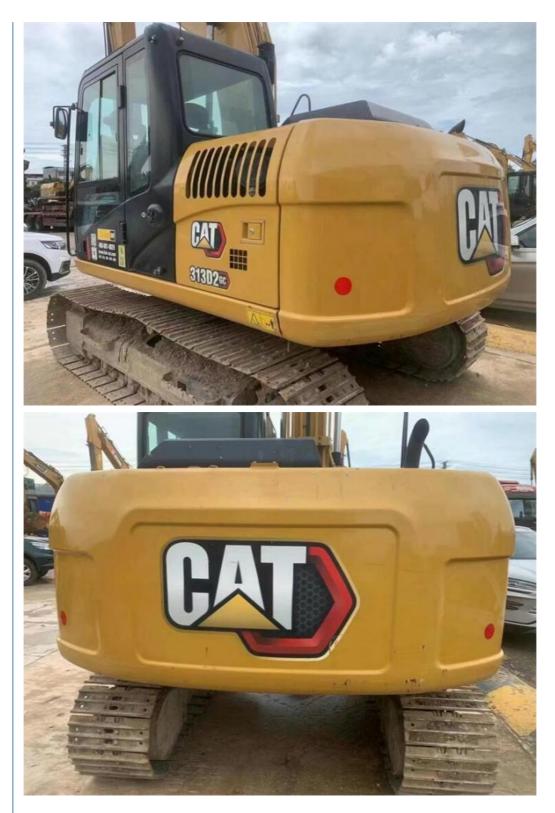

# More Images

## **Product Description**

**Features of 1470 Working Hours Used Caterpillar 313D2GC Excavator 13 Ton Construction Machine** 1. This used cat excavator is in very good condition. And all main parts are original.

- 2. The Cat engine has high reliability, strong power, and fuel efficiency.
- 3. Versatile in use, it can be used for many different works.
- 4. Cat excavators have reliable and robust performance, long lifespan, low failure rate, and strong performance.