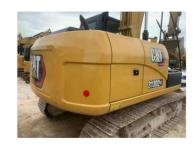

# 1470 Working Hours Used Caterpillar 313D2GC Excavator 13 Ton **Construction Machine**

## **Product Specification**

- Showroom Location:
- Operating Weight:
- Bucket Capacity:
- Machine Weight:
- Hydraulic Cylinder Brand: Original
- Hydraulic Pump Brand: Original Original
- Hydraulic Valve Brand:
- . Engine Brand:
- 74.5KW • Power:
- Machinery Test Report: Provided
- Video Outgoing-inspection: Provided
- Core Components: Pressure Vessel, Motor, Bearing, Gear, Pump, Gearbox, Engine, PLC • Year: 2021 Working Hours: 1470