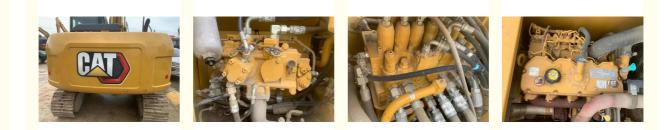

# 1470 Working Hours Used Caterpillar 313D2GC Excavator 13 Ton **Construction Machine**

## **Basic Information**

- Place of Origin:
- Price:

Japan \$41,500.00/units 1-3 units



## **Product Specification**

- Showroom Location:
- Operating Weight:
- Bucket Capacity:
- Machine Weight:
- Hydraulic Cylinder Brand: Original
- Hydraulic Pump Brand: Original Original
- Hydraulic Valve Brand:
- . Engine Brand:
- 74.5KW • Power:
- Machinery Test Report: Provided
- Video Outgoing-inspection: Provided
- Core Components: Pressure Vessel, Motor, Bearing, Gear, Pump, Gearbox, Engine, PLC • Year: 2021 Working Hours: 1470

CAT

None

12500KG

13000 KG

0.53m<sup>3</sup>



# More Images



## **Product Description**

**Features of 1470 Working Hours Used Caterpillar 313D2GC Excavator 13 Ton Construction Machine** 1. This used cat excavator is in very good condition. And all main parts are original.

- 2. The Cat engine has high reliability, strong power, and fuel efficiency.
- 3. Versatile in use, it can be used for many different works.
- 4. Cat excavators have reliable and robust performance, long lifespan, low failure rate, and strong performance.

# Shipping methods of 1470 Working Hours Used Caterpillar 313D2GC Excavator 13 Ton Construction Machine

## 1. Bulk cargo vessel.

The used cat excavator will be put on the deck of bulk cargo vessel directly. This shipping way is cheaper, but needs longer time.

## 2. Flat rack.

The used cat excavator will be put in a flat r