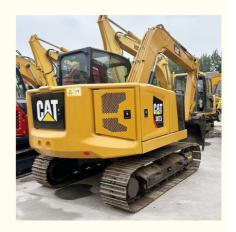

# Original parts newest model used Cat 307.5 excavator for sale

#### **Product Specification**

Showroom Location: None · Operating Weight: 8000KG  $0.33 m^{3}$ . Bucket Capacity: • Machine Weight: 8000 KG • Hydraulic Cylinder Brand: Original • Hydraulic Pump Brand: Original • Hydraulic Valve Brand: Original CAT . Engine Brand: 36.5kw • Power: • Machinery Test Report: Provided • Video Outgoing-inspection: Provided

#### Features of Original parts newest model used Cat 307.5 excavator for sale

- 1. This used cat excavator is in very good condition. And all main parts are original.
- 2. The Cat engine has high reliability, strong power, and fuel efficiency.
- 3. Versatile in use, it can be used for many different works.
- 4. Cat excavators have reliable and robust performance, long lifespan, low failure rate, and strong performance.