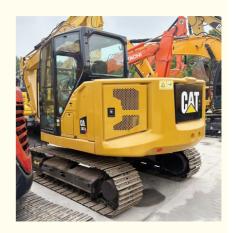

# Original parts newest model used Cat 307.5 excavator for sale

#### **Product Specification**

Showroom Location: None · Operating Weight: 8000KG  $0.33 m^{3}$ . Bucket Capacity: • Machine Weight: 8000 KG • Hydraulic Cylinder Brand: Original • Hydraulic Pump Brand: Original • Hydraulic Valve Brand: Original CAT . Engine Brand: 36.5kw • Power: • Machinery Test Report: Provided • Video Outgoing-inspection: Provided

#### Features of Original parts newest model used Cat 307.5 excavator for sale

- 1. This used cat excavator is in very good condition. And all main parts are original.
- 2. The Cat engine has high reliability, strong power, and fuel efficiency.
- 3. Versatile in use, it can be used for many different works.
- 4. Cat excavators have reliable and robust performance, long lifespan, low failure rate, and strong performance.