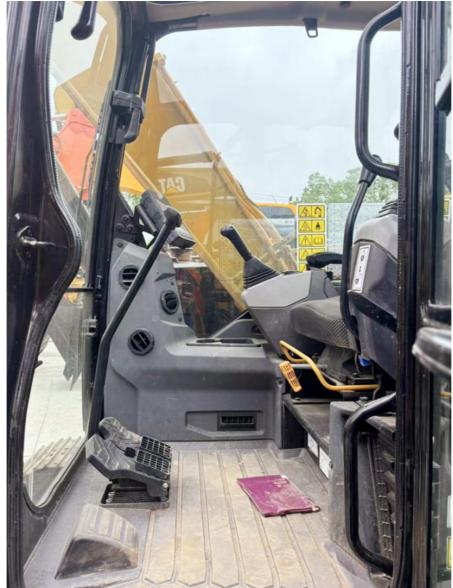

## More Images

#### Features of Original parts newest model used Cat 307.5 excavator for sale

- 1. This used cat excavator is in very good condition. And all main parts are original.
- 2. The Cat engine has high reliability, strong power, and fuel efficiency.
- 3. Versatile in use, it can be used for many different works.
- 4. Cat excavators have reliable and robust performance, long lifespan, low failure rate, and strong performance.