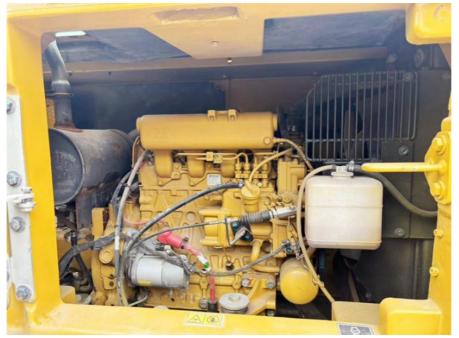

#### **Product Specification**

Showroom Location: None · Operating Weight: 8000KG  $0.33 m^{3}$ . Bucket Capacity: • Machine Weight: 8000 KG • Hydraulic Cylinder Brand: Original • Hydraulic Pump Brand: Original • Hydraulic Valve Brand: Original CAT . Engine Brand: 36.5kw • Power: • Machinery Test Report: Provided • Video Outgoing-inspection: Provided

#### Features of Original parts newest model used Cat 307.5 excavator for sale

- 1. This used cat excavator is in very good condition. And all main parts are original.
- 2. The Cat engine has high reliability, strong power, and fuel efficiency.
- 3. Versatile in use, it can be used for many different works.
- 4. Cat excavators have reliable and robust performance, long lifespan, low failure rate, and strong performance.