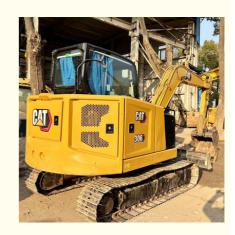

# 6 Ton Used CAT 306 Excavator Mini With Crawler Chain And Low Working Hours

# **Product Specification**

Showroom Location: None · Operating Weight: 6000 KG 0.31 M<sup>3</sup> . Bucket Capacity: · Machine Weight: 7000 KG Hydraulic Cylinder Brand: Original • Hydraulic Pump Brand: Original • Hydraulic Valve Brand: Original Caterpillar . Engine Brand: 43 KW • Power: Provided • Machinery Test Report: • Video Outgoing-inspection: Provided

• Core Components: Pressure Vessel, Motor, Bearing, Gear,

Pump, Gearbox, Engine, PLC

Year: 2021Working Hours: 1000