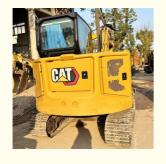

# 6 Ton Used CAT 306 Excavator Mini With Crawler Chain And Low Working Hours

# **Product Specification**

Showroom Location: None · Operating Weight: 6000 KG 0.31 M<sup>3</sup> . Bucket Capacity: · Machine Weight: 7000 KG Hydraulic Cylinder Brand: Original • Hydraulic Pump Brand: Original • Hydraulic Valve Brand: Original Caterpillar . Engine Brand: 43 KW • Power: Provided • Machinery Test Report: • Video Outgoing-inspection: Provided

• Core Components: Pressure Vessel, Motor, Bearing, Gear,

Pump, Gearbox, Engine, PLC

Year: 2021Working Hours: 1000