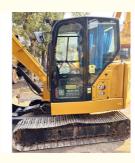

# 6 Ton Used CAT 306 Excavator Mini With Crawler Chain And Low Working Hours

# **Product Specification**

Showroom Location: None · Operating Weight: 6000 KG 0.31 M<sup>3</sup> . Bucket Capacity: · Machine Weight: 7000 KG Hydraulic Cylinder Brand: Original • Hydraulic Pump Brand: Original • Hydraulic Valve Brand: Original Caterpillar . Engine Brand: 43 KW • Power: Provided • Machinery Test Report: • Video Outgoing-inspection: Provided