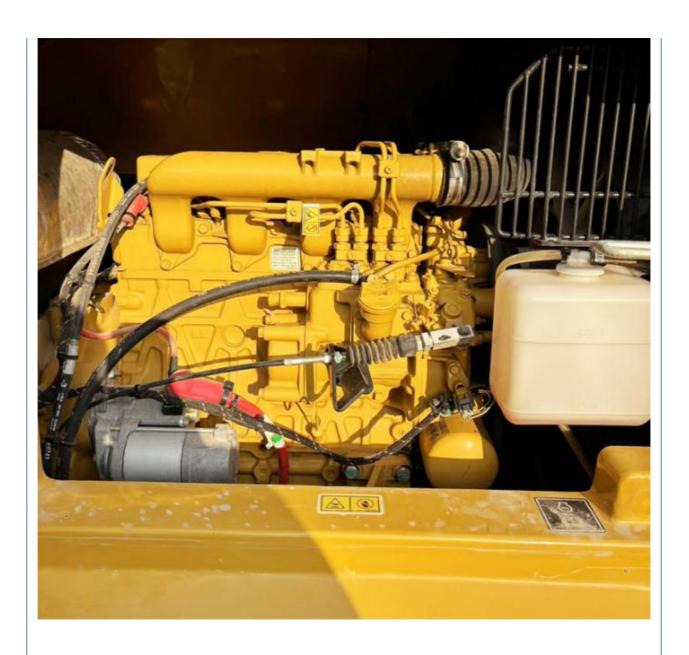

# **Product Specification**

Showroom Location: None · Operating Weight: 6000 KG 0.31 M<sup>3</sup> . Bucket Capacity: · Machine Weight: 7000 KG Hydraulic Cylinder Brand: Original • Hydraulic Pump Brand: Original • Hydraulic Valve Brand: Original Caterpillar . Engine Brand: 43 KW • Power: Provided • Machinery Test Report: • Video Outgoing-inspection: Provided

#### Features of 6 Ton Used CAT 306 Excavator Mini With Crawler Chain And Low Working Hours

- 1. This used cat excavator is in very good condition. And all main parts are original.
- 2. The Cat engine has high reliability, strong power, and fuel efficiency.
- 3. Versatile in use, it can be used for many different works.
- 4. Cat excavators have reliable and robust performance, long lifespan, low failure rate, and strong performance.