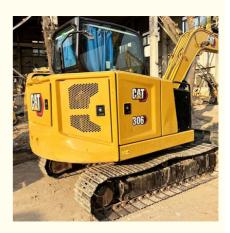

# 6 Ton Used CAT 306 Excavator Mini With Crawler Chain And Low Working Hours

# **Product Specification**

Showroom Location: None · Operating Weight: 6000 KG 0.31 M<sup>3</sup> . Bucket Capacity: · Machine Weight: 7000 KG Hydraulic Cylinder Brand: Original • Hydraulic Pump Brand: Original • Hydraulic Valve Brand: Original Caterpillar . Engine Brand: 43 KW • Power: Provided • Machinery Test Report: • Video Outgoing-inspection: Provided

• Core Components: Pressure Vessel, Motor, Bearing, Gear,

Pump, Gearbox, Engine, PLC

Year: 2021Working Hours: 1000