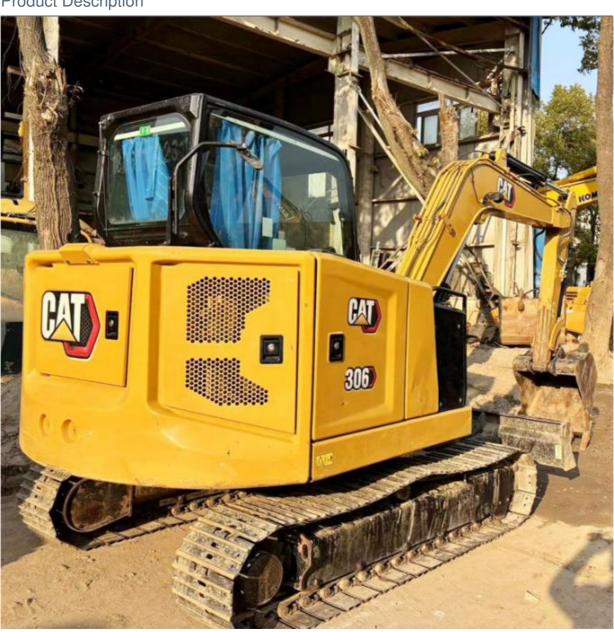

# 6 Ton Used CAT 306 Excavator Mini With Crawler Chain And Low Working Hours

# **Product Specification**

Showroom Location: None · Operating Weight: 6000 KG 0.31 M<sup>3</sup> . Bucket Capacity: · Machine Weight: 7000 KG Hydraulic Cylinder Brand: Original • Hydraulic Pump Brand: Original • Hydraulic Valve Brand: Original Caterpillar . Engine Brand: 43 KW • Power: Provided • Machinery Test Report: • Video Outgoing-inspection: Provided

#### Features of 6 Ton Used CAT 306 Excavator Mini With Crawler Chain And Low Working Hours

- 1. This used cat excavator is in very good condition. And all main parts are original.
- 2. The Cat engine has high reliability, strong power, and fuel efficiency.
- 3. Versatile in use, it can be used for many different works.
- 4. Cat excavators have reliable and robust performance, long lifespan, low failure rate, and strong performance.