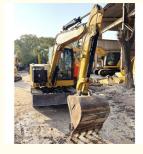

# 6 Ton Used CAT 306 Excavator Mini With Crawler Chain And Low Working Hours

# **Product Specification**

Showroom Location: None · Operating Weight: 6000 KG 0.31 M<sup>3</sup> . Bucket Capacity: · Machine Weight: 7000 KG Hydraulic Cylinder Brand: Original • Hydraulic Pump Brand: Original • Hydraulic Valve Brand: Original Caterpillar . Engine Brand: 43 KW • Power: Provided • Machinery Test Report: • Video Outgoing-inspection: Provided