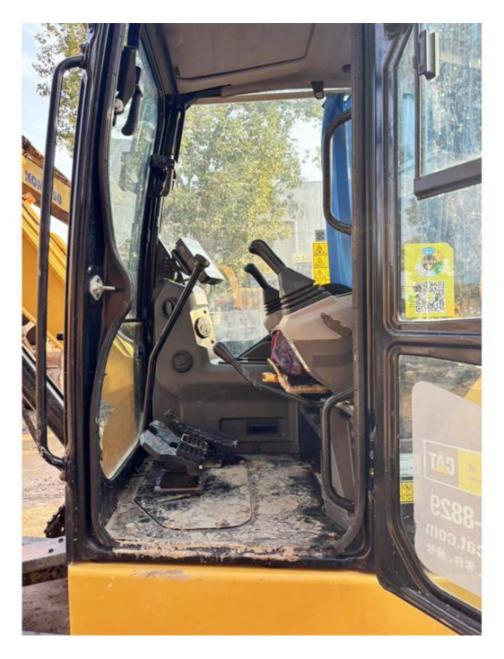

# 6 Ton Used CAT 306 Excavator Mini With Crawler Chain And Low Working Hours

# **Product Specification**

Showroom Location: None · Operating Weight: 6000 KG 0.31 M<sup>3</sup> . Bucket Capacity: · Machine Weight: 7000 KG Hydraulic Cylinder Brand: Original • Hydraulic Pump Brand: Original • Hydraulic Valve Brand: Original Caterpillar . Engine Brand: 43 KW • Power: Provided • Machinery Test Report: • Video Outgoing-inspection: Provided

• Core Components: Pressure Vessel, Motor, Bearing, Gear,

Pump, Gearbox, Engine, PLC

Year: 2021Working Hours: 1000

#### Features of 6 Ton Used CAT 306 Excavator Mini With Crawler Chain And Low Working Hours

- 1. This used cat excavator is in very good condition. And all main parts are original.
- 2. The Cat engine has high reliability, strong power, and fuel efficiency.
- 3. Versatile in use, it can be used for many different works.
- 4. Cat excavators have reliable and robust performance, long lifespan, low failure rate, and strong performance.