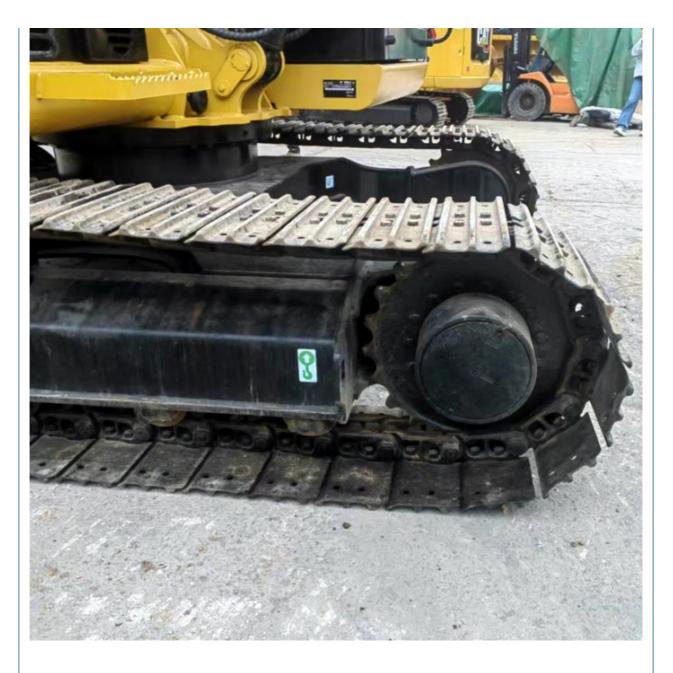

# Made In Japan 8 Ton Mini Used CAT 308E2 Excavator With 600 Working Hours

## **Product Specification**

Showroom Location: None 7760KG · Operating Weight: 0.31m<sup>3</sup> . Bucket Capacity: 8000 KG • Machine Weight: Hydraulic Cylinder Brand: Original • Hydraulic Pump Brand: Original • Hydraulic Valve Brand: Original • Engine Brand: CAT 49.7kw • Power: • Machinery Test Report: Provided • Video Outgoing-inspection: Provided

• Core Components: Pressure Vessel, Motor, Bearing, Gear,

Pump, Gearbox, Engine, PLC

Year: 2022Working Hours: 600

#### Features of Made In Japan 8 Ton Mini Used CAT 308E2 Excavator With 600 Working Hours

- 1. This used cat excavator is in very good condition. And all main parts are original.
- 2. The Cat engine has high reliability, strong power, and fuel efficiency.
- 3. Versatile in use, it can be used for many different works.
- 4. Cat excavators have reliable and robust performance, long lifespan, low failure rate, and strong performance.