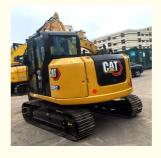

# Made In Japan 8 Ton Mini Used CAT 308E2 Excavator With 600 Working Hours

## **Product Specification**

Showroom Location: None 7760KG · Operating Weight: 0.31m<sup>3</sup> . Bucket Capacity: 8000 KG • Machine Weight: Hydraulic Cylinder Brand: Original • Hydraulic Pump Brand: Original • Hydraulic Valve Brand: Original • Engine Brand: CAT 49.7kw • Power: • Machinery Test Report: Provided • Video Outgoing-inspection: Provided

• Core Components: Pressure Vessel, Motor, Bearing, Gear,

Pump, Gearbox, Engine, PLC

Year: 2022Working Hours: 600