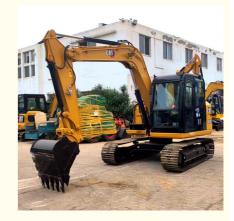

# Made In Japan 8 Ton Mini Used CAT 308E2 Excavator With 600 Working Hours

## **Product Specification**

Showroom Location: None 7760KG · Operating Weight: 0.31m<sup>3</sup> . Bucket Capacity: 8000 KG • Machine Weight: Hydraulic Cylinder Brand: Original • Hydraulic Pump Brand: Original • Hydraulic Valve Brand: Original • Engine Brand: CAT 49.7kw • Power: • Machinery Test Report: Provided • Video Outgoing-inspection: Provided

• Core Components: Pressure Vessel, Motor, Bearing, Gear,

Pump, Gearbox, Engine, PLC

Year: 2022Working Hours: 600