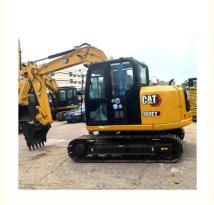

# Made In Japan 8 Ton Mini Used CAT 308E2 Excavator With 600 Working Hours

## **Product Specification**

Showroom Location: None 7760KG · Operating Weight: 0.31m<sup>3</sup> . Bucket Capacity: 8000 KG • Machine Weight: Hydraulic Cylinder Brand: Original • Hydraulic Pump Brand: Original • Hydraulic Valve Brand: Original • Engine Brand: CAT 49.7kw • Power: • Machinery Test Report: Provided • Video Outgoing-inspection: Provided

• Core Components: Pressure Vessel, Motor, Bearing, Gear,

Pump, Gearbox, Engine, PLC

Year: 2022Working Hours: 600