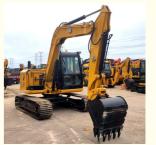

# Made In Japan 8 Ton Mini Used CAT 308E2 Excavator With 600 Working Hours

## **Product Specification**

Showroom Location: None 7760KG · Operating Weight: 0.31m<sup>3</sup> . Bucket Capacity: 8000 KG • Machine Weight: Hydraulic Cylinder Brand: Original • Hydraulic Pump Brand: Original • Hydraulic Valve Brand: Original • Engine Brand: CAT 49.7kw • Power: • Machinery Test Report: Provided • Video Outgoing-inspection: Provided

• Core Components: Pressure Vessel, Motor, Bearing, Gear,

Pump, Gearbox, Engine, PLC

Year: 2022Working Hours: 600