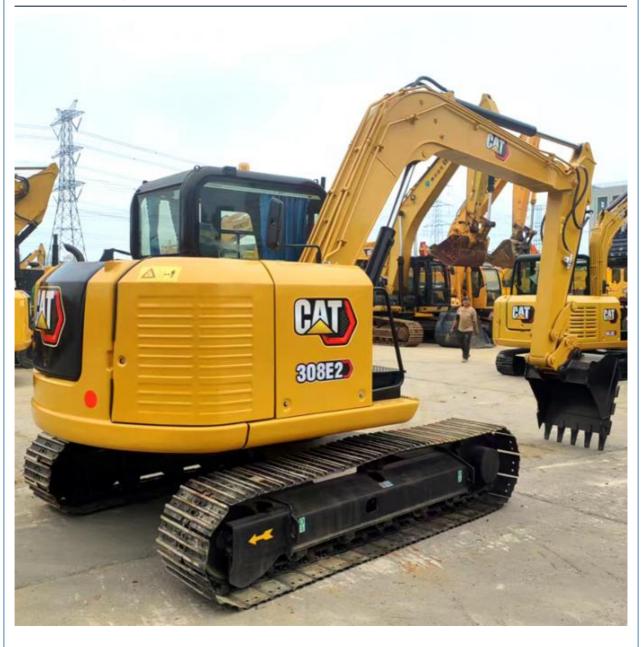

# Made In Japan 8 Ton Mini Used CAT 308E2 Excavator With 600 Working Hours

## **Product Specification**

Showroom Location: None 7760KG · Operating Weight: 0.31m<sup>3</sup> . Bucket Capacity: 8000 KG • Machine Weight: Hydraulic Cylinder Brand: Original • Hydraulic Pump Brand: Original • Hydraulic Valve Brand: Original • Engine Brand: CAT 49.7kw • Power: • Machinery Test Report: Provided • Video Outgoing-inspection: Provided

• Core Components: Pressure Vessel, Motor, Bearing, Gear,

Pump, Gearbox, Engine, PLC

Year: 2022Working Hours: 600

#### Features of Made In Japan 8 Ton Mini Used CAT 308E2 Excavator With 600 Working Hours

- 1. This used cat excavator is in very good condition. And all main parts are original.
- 2. The Cat engine has high reliability, strong power, and fuel efficiency.
- 3. Versatile in use, it can be used for many different works.
- 4. Cat excavators have reliable and robust performance, long lifespan, low failure rate, and strong performance.