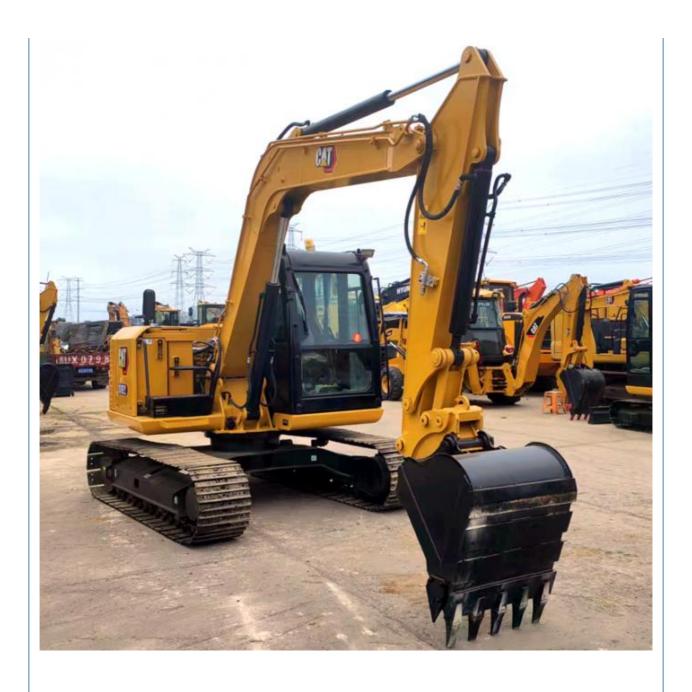

# Made In Japan 8 Ton Mini Used CAT 308E2 Excavator With 600 Working Hours

## **Product Specification**

Showroom Location: None 7760KG · Operating Weight: 0.31m<sup>3</sup> . Bucket Capacity: 8000 KG • Machine Weight: Hydraulic Cylinder Brand: Original • Hydraulic Pump Brand: Original • Hydraulic Valve Brand: Original • Engine Brand: CAT 49.7kw • Power: • Machinery Test Report: Provided • Video Outgoing-inspection: Provided

• Core Components: Pressure Vessel, Motor, Bearing, Gear,

Pump, Gearbox, Engine, PLC

Year: 2022Working Hours: 600

#### Features of Made In Japan 8 Ton Mini Used CAT 308E2 Excavator With 600 Working Hours

- 1. This used cat excavator is in very good condition. And all main parts are original.
- 2. The Cat engine has high reliability, strong power, and fuel efficiency.
- 3. Versatile in use, it can be used for many different works.
- 4. Cat excavators have reliable and robust performance, long lifespan, low failure rate, and strong performance.