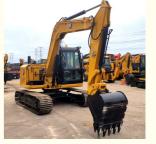

# 8 Ton less hour Mini Used Excavator Cat 308e with Original parts

# **Product Specification**

Showroom Location: None · Operating Weight: 7760KG 0.31m<sup>3</sup> . Bucket Capacity: 8000 KG • Machine Weight: Hydraulic Cylinder Brand: Original • Hydraulic Pump Brand: Original Hydraulic Valve Brand: Original CAT • Engine Brand: 49.7kw • Power: • Machinery Test Report: Provided • Video Outgoing-inspection: Provided

### Features of 8 Ton less hour Mini Used Excavator Cat 308e with Original parts

- 1. This used cat excavator is in very good condition. And all main parts are original.
- 2. The Cat engine has high reliability, strong power, and fuel efficiency.
- 3. Versatile in use, it can be used for many different works.
- 4. Cat excavators have reliable and robust performance, long lifespan, low failure rate, and strong performance.