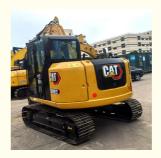

# 8 Ton less hour Mini Used Excavator Cat 308e with Original parts

# **Product Specification**

Showroom Location: None · Operating Weight: 7760KG 0.31m<sup>3</sup> . Bucket Capacity: 8000 KG • Machine Weight: Hydraulic Cylinder Brand: Original • Hydraulic Pump Brand: Original Hydraulic Valve Brand: Original CAT • Engine Brand: 49.7kw • Power: • Machinery Test Report: Provided • Video Outgoing-inspection: Provided

### Features of 8 Ton less hour Mini Used Excavator Cat 308e with Original parts

- 1. This used cat excavator is in very good condition. And all main parts are original.
- 2. The Cat engine has high reliability, strong power, and fuel efficiency.
- 3. Versatile in use, it can be used for many different works.
- 4. Cat excavators have reliable and robust performance, long lifespan, low failure rate, and strong performance.