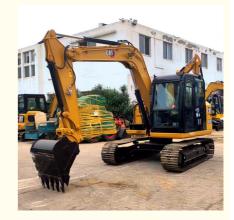

# 8 Ton less hour Mini Used Excavator Cat 308e with Original parts

### Features of 8 Ton less hour Mini Used Excavator Cat 308e with Original parts

- 1. This used cat excavator is in very good condition. And all main parts are original.
- 2. The Cat engine has high reliability, strong power, and fuel efficiency.
- 3. Versatile in use, it can be used for many different works.
- 4. Cat excavators have reliable and robust performance, long lifespan, low failure rate, and strong performance.