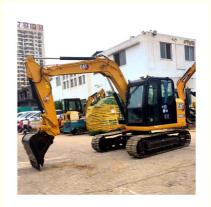

# 8 Ton less hour Mini Used Excavator Cat 308e with Original parts

### Features of 8 Ton less hour Mini Used Excavator Cat 308e with Original parts

- 1. This used cat excavator is in very good condition. And all main parts are original.
- 2. The Cat engine has high reliability, strong power, and fuel efficiency.
- 3. Versatile in use, it can be used for many different works.
- 4. Cat excavators have reliable and robust performance, long lifespan, low failure rate, and strong performance.