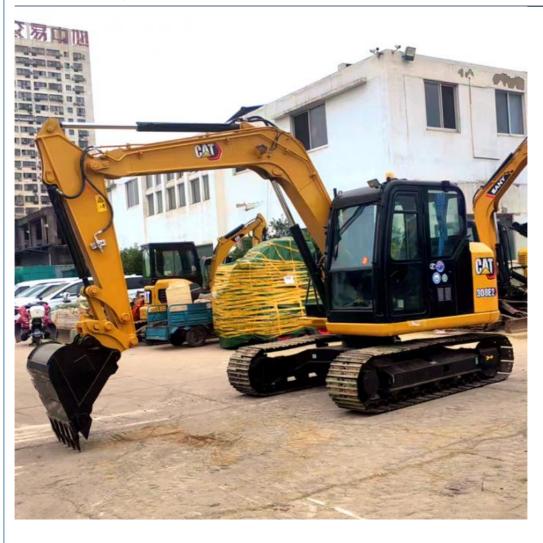

# 8 Ton less hour Mini Used Excavator Cat 308e with Original parts

# **Product Specification**

Showroom Location: None · Operating Weight: 7760KG 0.31m<sup>3</sup> . Bucket Capacity: 8000 KG • Machine Weight: Hydraulic Cylinder Brand: Original • Hydraulic Pump Brand: Original Hydraulic Valve Brand: Original CAT • Engine Brand: 49.7kw • Power: • Machinery Test Report: Provided • Video Outgoing-inspection: Provided

### Features of 8 Ton less hour Mini Used Excavator Cat 308e with Original parts

- 1. This used cat excavator is in very good condition. And all main parts are original.
- 2. The Cat engine has high reliability, strong power, and fuel efficiency.
- 3. Versatile in use, it can be used for many different works.
- 4. Cat excavators have reliable and robust performance, long lifespan, low failure rate, and strong performance.