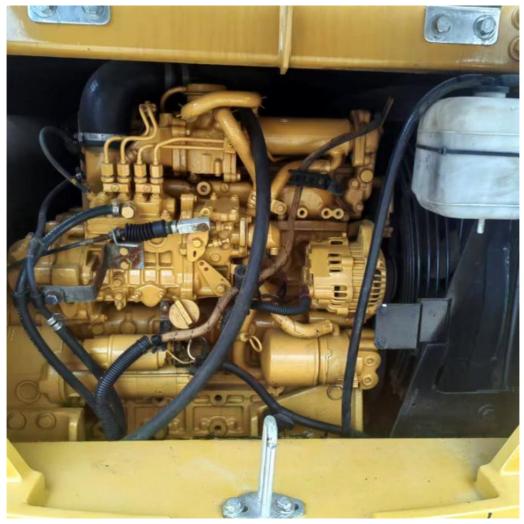

### Features of 8 Ton less hour Mini Used Excavator Cat 308e with Original parts

- 1. This used cat excavator is in very good condition. And all main parts are original.
- 2. The Cat engine has high reliability, strong power, and fuel efficiency.
- 3. Versatile in use, it can be used for many different works.
- 4. Cat excavators have reliable and robust performance, long lifespan, low failure rate, and strong performance.