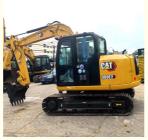

# Original Hydraulic Valve Japan original Good Condition 8 Ton Mini Used CAT 308 Excavator

# **Product Specification**

Showroom Location: None · Operating Weight: 7760KG 0.31m<sup>3</sup> . Bucket Capacity: • Machine Weight: 8000 KG Hydraulic Cylinder Brand: Original • Hydraulic Pump Brand: Original Hydraulic Valve Brand: Original CAT . Engine Brand: 49.7kw • Power: • Machinery Test Report: Provided • Video Outgoing-inspection: Provided