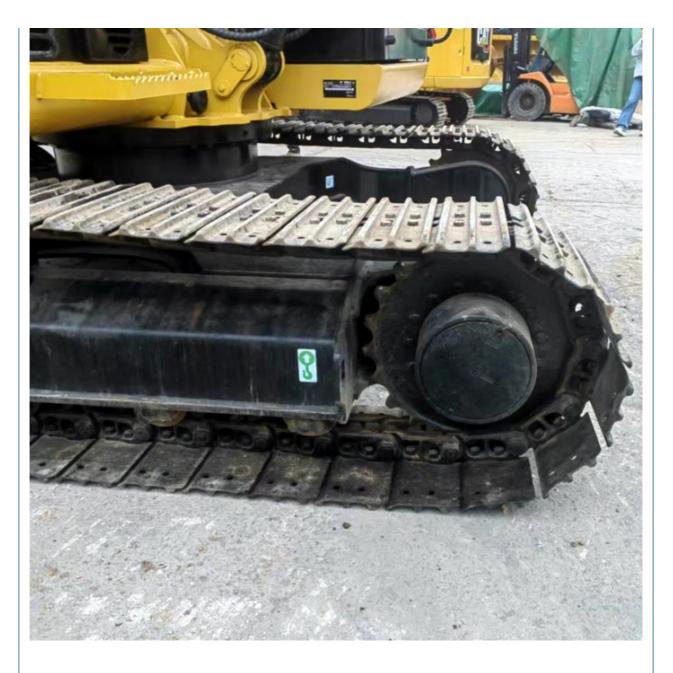

# Original Hydraulic Valve Japan original Good Condition 8 Ton Mini Used CAT 308 Excavator

# **Product Specification**

Showroom Location: None · Operating Weight: 7760KG 0.31m<sup>3</sup> . Bucket Capacity: • Machine Weight: 8000 KG Hydraulic Cylinder Brand: Original • Hydraulic Pump Brand: Original Hydraulic Valve Brand: Original CAT . Engine Brand: 49.7kw • Power: • Machinery Test Report: Provided • Video Outgoing-inspection: Provided

## Features of Original Hydraulic Valve Japan original Good Condition 8 Ton Mini Used CAT 308 Excavator

- 1. This used cat excavator is in very good condition. And all main parts are original.
- 2. The Cat engine has high reliability, strong power, and fuel efficiency.
- 3. Versatile in use, it can be used for many different works.
- 4. Cat excavators have reliable and robust performance, long lifespan, low failure rate, and strong performance.