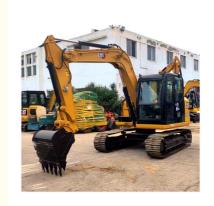

# Original Hydraulic Valve Japan original Good Condition 8 Ton Mini Used CAT 308 Excavator

# **Product Specification**

Showroom Location: None · Operating Weight: 7760KG 0.31m<sup>3</sup> . Bucket Capacity: • Machine Weight: 8000 KG Hydraulic Cylinder Brand: Original • Hydraulic Pump Brand: Original Hydraulic Valve Brand: Original CAT . Engine Brand: 49.7kw • Power: • Machinery Test Report: Provided • Video Outgoing-inspection: Provided