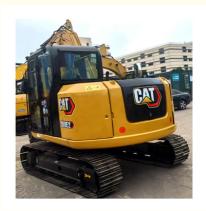

# Original Hydraulic Valve Japan original Good Condition 8 Ton Mini Used CAT 308 Excavator

# **Product Specification**

Showroom Location: None · Operating Weight: 7760KG 0.31m<sup>3</sup> . Bucket Capacity: • Machine Weight: 8000 KG Hydraulic Cylinder Brand: Original • Hydraulic Pump Brand: Original Hydraulic Valve Brand: Original CAT . Engine Brand: 49.7kw • Power: • Machinery Test Report: Provided • Video Outgoing-inspection: Provided