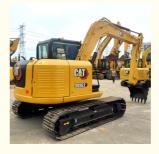

# Original Hydraulic Valve Japan original Good Condition 8 Ton Mini Used CAT 308 Excavator

# **Product Specification**

Showroom Location: None · Operating Weight: 7760KG 0.31m<sup>3</sup> . Bucket Capacity: • Machine Weight: 8000 KG Hydraulic Cylinder Brand: Original • Hydraulic Pump Brand: Original Hydraulic Valve Brand: Original CAT . Engine Brand: 49.7kw • Power: • Machinery Test Report: Provided • Video Outgoing-inspection: Provided