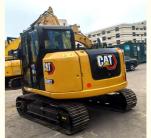

# Original Hydraulic Valve Japan original Good Condition 8 Ton Mini Used CAT 308 Excavator

# **Product Specification**

Showroom Location: None · Operating Weight: 7760KG 0.31m<sup>3</sup> . Bucket Capacity: • Machine Weight: 8000 KG Hydraulic Cylinder Brand: Original • Hydraulic Pump Brand: Original Hydraulic Valve Brand: Original CAT . Engine Brand: 49.7kw • Power: • Machinery Test Report: Provided • Video Outgoing-inspection: Provided