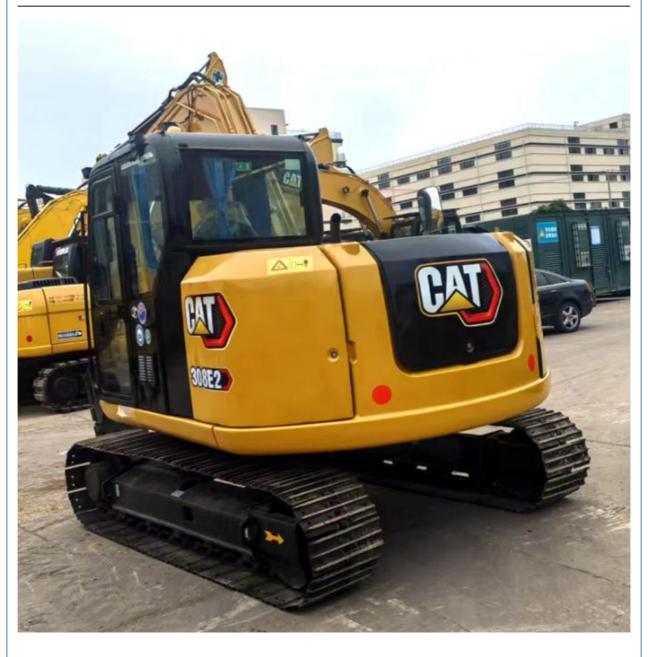

# Original Hydraulic Valve Japan original Good Condition 8 Ton Mini Used CAT 308 Excavator

# **Product Specification**

Showroom Location: None · Operating Weight: 7760KG 0.31m<sup>3</sup> . Bucket Capacity: • Machine Weight: 8000 KG Hydraulic Cylinder Brand: Original • Hydraulic Pump Brand: Original Hydraulic Valve Brand: Original CAT . Engine Brand: 49.7kw • Power: • Machinery Test Report: Provided • Video Outgoing-inspection: Provided