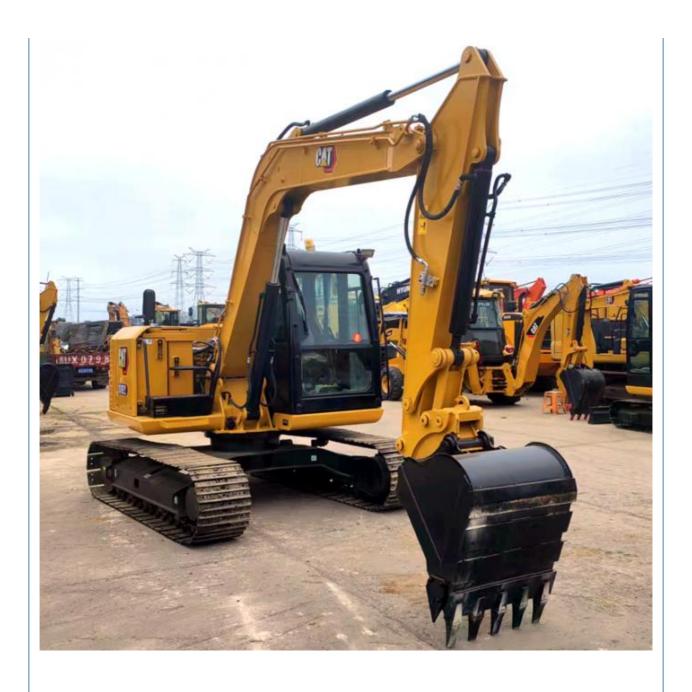

# Original Hydraulic Valve Japan original Good Condition 8 Ton Mini Used CAT 308 Excavator

# **Product Specification**

Showroom Location: None · Operating Weight: 7760KG 0.31m<sup>3</sup> . Bucket Capacity: • Machine Weight: 8000 KG Hydraulic Cylinder Brand: Original • Hydraulic Pump Brand: Original Hydraulic Valve Brand: Original CAT . Engine Brand: 49.7kw • Power: • Machinery Test Report: Provided • Video Outgoing-inspection: Provided