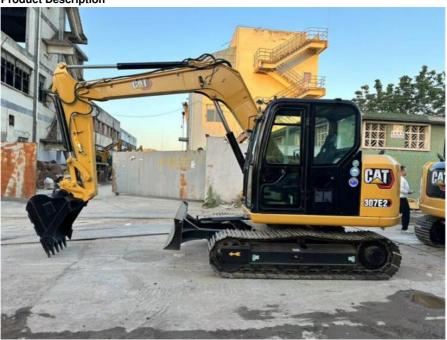

### **Product Description**

### Features of CAT 7Ton Used Excavator Cat307E 307 307E2 Crawler Machine With 470 Working Hours

- 1. This used cat excavator is in very good condition. And all main parts are original.
- 2. The Cat engine has high reliability, strong power, and fuel efficiency.
- 3. Versatile in use, it can be used for many different works.
- 4. Cat excavators have reliable and robust performance, long lifespan, low failure rate, and strong performance.