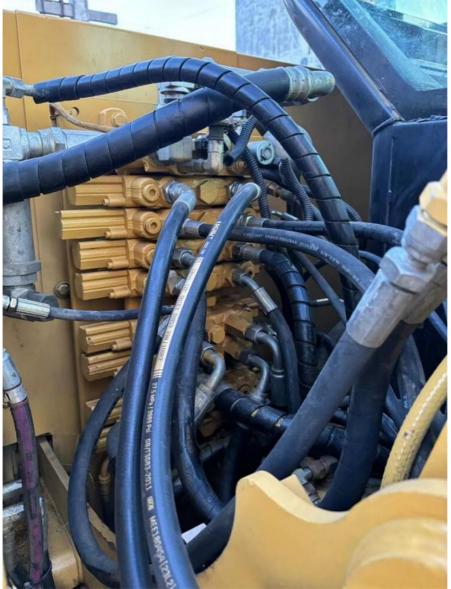

### Features of CAT 7Ton Used Excavator Cat307E 307 307E2 Crawler Machine With 470 Working Hours

- 1. This used cat excavator is in very good condition. And all main parts are original.
- 2. The Cat engine has high reliability, strong power, and fuel efficiency.
- 3. Versatile in use, it can be used for many different works.
- 4. Cat excavators have reliable and robust performance, long lifespan, low failure rate, and strong performance.