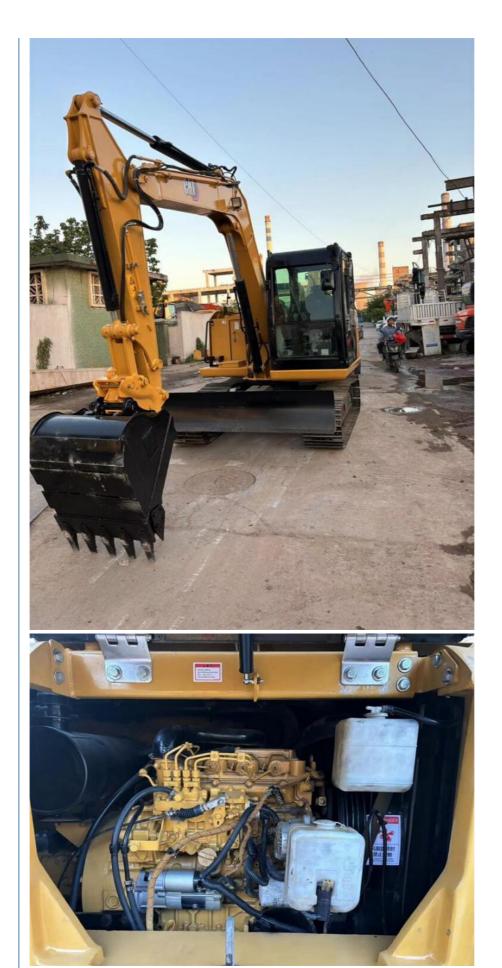

### **Product Description**

### Features of CAT 7Ton Used Excavator Cat307E 307 307E2 Crawler Machine With 470 Working Hours

- 1. This used cat excavator is in very good condition. And all main parts are original.
- 2. The Cat engine has high reliability, strong power, and fuel efficiency.
- 3. Versatile in use, it can be used for many different works.
- 4. Cat excavators have reliable and robust performance, long lifespan, low failure rate, and strong performance.

## **Product Specification**

Showroom Location: None · Operating Weight: 6800KG 0.31m<sup>3</sup> . Bucket Capacity: · Machine Weight: 7000 KG Hydraulic Cylinder Brand: Original • Hydraulic Pump Brand: Original Hydraulic Valve Brand: Original CAT . Engine Brand: 43KW • Power: • Machinery Test Report: Provided • Video Outgoing-inspection: Provided