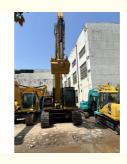

# Japan original used Cat 336 336d 336dl Hydraulic Pump Excavator for Earth Moving

# **Product Specification**

Showroom Location: None · Operating Weight: 35020KG 1.8m<sup>3</sup> . Bucket Capacity: · Machine Weight: 36000 KG Hydraulic Cylinder Brand: Original • Hydraulic Pump Brand: Original Hydraulic Valve Brand: Original CAT . Engine Brand: 200KW • Power: • Machinery Test Report: Provided • Video Outgoing-inspection: Provided

#### Japan original used Cat 336 336d 336dl Hydraulic Pump Excavator for Earth Moving

- 1. This used cat excavator is in very good condition. And all main parts are original.
- 2. The Cat engine has high reliability, strong power, and fuel efficiency.
- 3. Versatile in use, it can be used for many different works.
- 4. Cat excavators have reliable and robust performance, long lifespan, low failure rate, and strong performance.