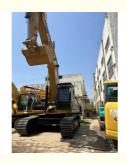

# Japan original used Cat 336 336d 336dl Hydraulic Pump Excavator for Earth Moving

#### Japan original used Cat 336 336d 336dl Hydraulic Pump Excavator for Earth Moving

- 1. This used cat excavator is in very good condition. And all main parts are original.
- 2. The Cat engine has high reliability, strong power, and fuel efficiency.
- 3. Versatile in use, it can be used for many different works.
- 4. Cat excavators have reliable and robust performance, long lifespan, low failure rate, and strong performance.