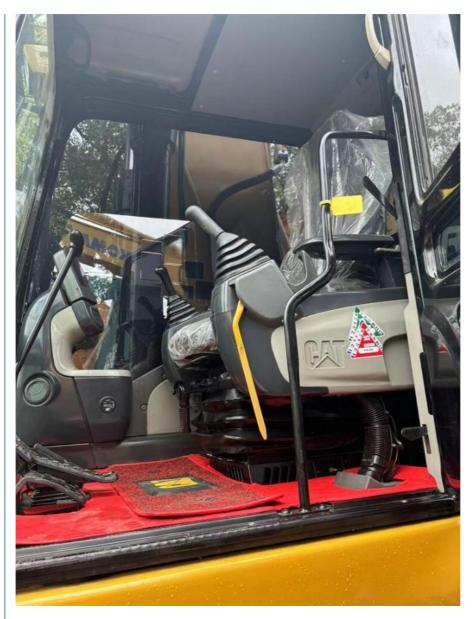

# **Product Specification**

Showroom Location: None · Operating Weight: 35020KG 1.8m<sup>3</sup> . Bucket Capacity: · Machine Weight: 36000 KG Hydraulic Cylinder Brand: Original • Hydraulic Pump Brand: Original Hydraulic Valve Brand: Original CAT . Engine Brand: 200KW • Power: • Machinery Test Report: Provided • Video Outgoing-inspection: Provided

#### Japan original used Cat 336 336d 336dl Hydraulic Pump Excavator for Earth Moving

- 1. This used cat excavator is in very good condition. And all main parts are original.
- 2. The Cat engine has high reliability, strong power, and fuel efficiency.
- 3. Versatile in use, it can be used for many different works.
- 4. Cat excavators have reliable and robust performance, long lifespan, low failure rate, and strong performance.