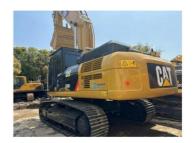

# Japan original used Cat 336 336d 336dl Hydraulic Pump Excavator for Earth Moving

#### Japan original used Cat 336 336d 336dl Hydraulic Pump Excavator for Earth Moving

- 1. This used cat excavator is in very good condition. And all main parts are original.
- 2. The Cat engine has high reliability, strong power, and fuel efficiency.
- 3. Versatile in use, it can be used for many different works.
- 4. Cat excavators have reliable and robust performance, long lifespan, low failure rate, and strong performance.