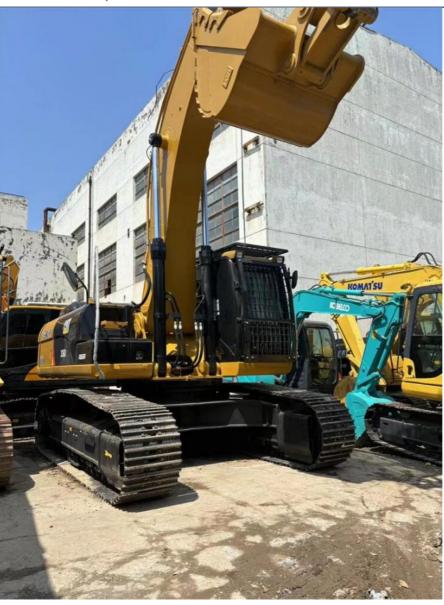

# Japan original used Cat 336 336d 336dl Hydraulic Pump Excavator for Earth Moving

# **Product Specification**

Showroom Location: None · Operating Weight: 35020KG 1.8m<sup>3</sup> . Bucket Capacity: · Machine Weight: 36000 KG Hydraulic Cylinder Brand: Original • Hydraulic Pump Brand: Original Hydraulic Valve Brand: Original CAT . Engine Brand: 200KW • Power: • Machinery Test Report: Provided • Video Outgoing-inspection: Provided

#### Japan original used Cat 336 336d 336dl Hydraulic Pump Excavator for Earth Moving

- 1. This used cat excavator is in very good condition. And all main parts are original.
- 2. The Cat engine has high reliability, strong power, and fuel efficiency.
- 3. Versatile in use, it can be used for many different works.
- 4. Cat excavators have reliable and robust performance, long lifespan, low failure rate, and strong performance.