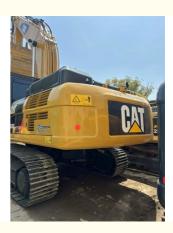

# Japan original used Cat 336 336d 336dl Hydraulic Pump Excavator for Earth Moving

#### Japan original used Cat 336 336d 336dl Hydraulic Pump Excavator for Earth Moving

- 1. This used cat excavator is in very good condition. And all main parts are original.
- 2. The Cat engine has high reliability, strong power, and fuel efficiency.
- 3. Versatile in use, it can be used for many different works.
- 4. Cat excavators have reliable and robust performance, long lifespan, low failure rate, and strong performance.