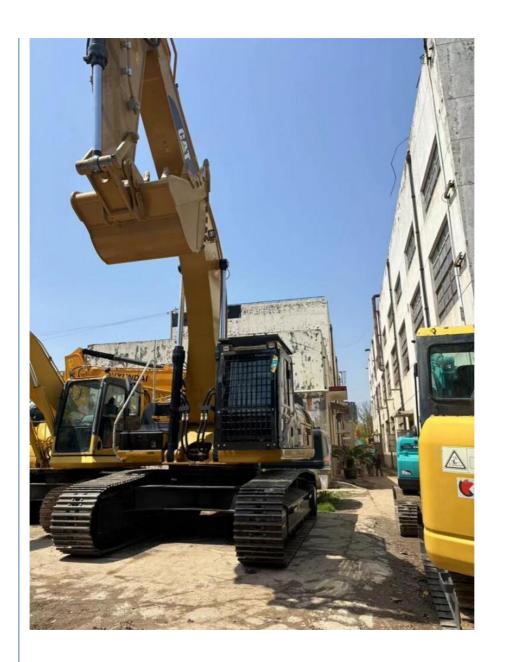

# Japan original used Cat 336 336d 336dl Hydraulic Pump Excavator for Earth Moving

# **Product Specification**

Showroom Location: None · Operating Weight: 35020KG 1.8m<sup>3</sup> . Bucket Capacity: · Machine Weight: 36000 KG Hydraulic Cylinder Brand: Original • Hydraulic Pump Brand: Original Hydraulic Valve Brand: Original CAT . Engine Brand: 200KW • Power: • Machinery Test Report: Provided • Video Outgoing-inspection: Provided

#### Japan original used Cat 336 336d 336dl Hydraulic Pump Excavator for Earth Moving

- 1. This used cat excavator is in very good condition. And all main parts are original.
- 2. The Cat engine has high reliability, strong power, and fuel efficiency.
- 3. Versatile in use, it can be used for many different works.
- 4. Cat excavators have reliable and robust performance, long lifespan, low failure rate, and strong performance.