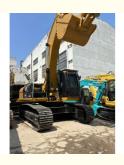

# Japan original used Cat 336 336d 336dl Hydraulic Pump Excavator for Earth Moving

#### Japan original used Cat 336 336d 336dl Hydraulic Pump Excavator for Earth Moving

- 1. This used cat excavator is in very good condition. And all main parts are original.
- 2. The Cat engine has high reliability, strong power, and fuel efficiency.
- 3. Versatile in use, it can be used for many different works.
- 4. Cat excavators have reliable and robust performance, long lifespan, low failure rate, and strong performance.