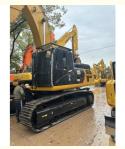

# Japan original used Cat 336 336d 336dl Hydraulic Pump Excavator for Earth Moving

# **Product Specification**

Showroom Location: None · Operating Weight: 35020KG 1.8m<sup>3</sup> . Bucket Capacity: · Machine Weight: 36000 KG Hydraulic Cylinder Brand: Original • Hydraulic Pump Brand: Original Hydraulic Valve Brand: Original CAT . Engine Brand: 200KW • Power: • Machinery Test Report: Provided • Video Outgoing-inspection: Provided

#### Japan original used Cat 336 336d 336dl Hydraulic Pump Excavator for Earth Moving

- 1. This used cat excavator is in very good condition. And all main parts are original.
- 2. The Cat engine has high reliability, strong power, and fuel efficiency.
- 3. Versatile in use, it can be used for many different works.
- 4. Cat excavators have reliable and robust performance, long lifespan, low failure rate, and strong performance.