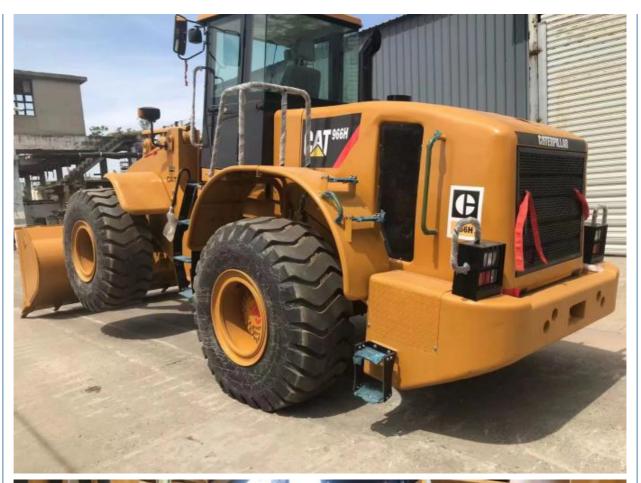

# 9TON Operating Weight Used Caterpillar 966H 966F Wheel Loader In Good Condition

# **Product Specification**

Showroom Location: None · Operating Weight: 9TON 2.1m<sup>3</sup> . Bucket Capacity: • Machine Weight: 12000 KG Hydraulic Cylinder Brand: Original • Hydraulic Pump Brand: Original • Hydraulic Valve Brand: Original CAT . Engine Brand: 195 KW • Power: • Machinery Test Report: Provided • Video Outgoing-inspection: Provided

### Features of 9TON Operating Weight Used Caterpillar 966H 966F Wheel Loader In Good Condition

- 1. This used cat excavator is in very good condition. And all main parts are original.
- 2. The Cat engine has high reliability, strong power, and fuel efficiency.
- 3. Versatile in use, it can be used for many different works.
- 4. Cat excavators have reliable and robust performance, long lifespan, low failure rate, and strong performance.