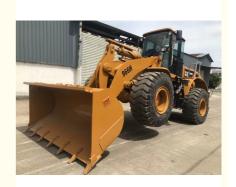

# 9TON Operating Weight Used Caterpillar 966H 966F Wheel Loader In Good Condition

# **Product Specification**

Showroom Location: None · Operating Weight: 9TON 2.1m<sup>3</sup> . Bucket Capacity: • Machine Weight: 12000 KG Hydraulic Cylinder Brand: Original • Hydraulic Pump Brand: Original • Hydraulic Valve Brand: Original CAT . Engine Brand: 195 KW • Power: • Machinery Test Report: Provided • Video Outgoing-inspection: Provided