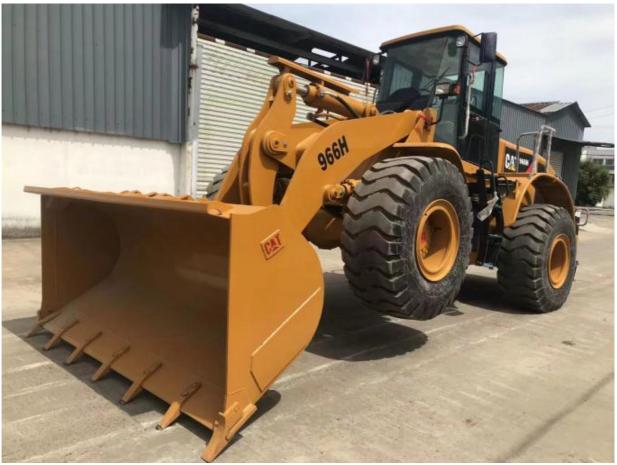

# **Product Specification**

Showroom Location: None · Operating Weight: 9TON 2.1m<sup>3</sup> . Bucket Capacity: • Machine Weight: 12000 KG Hydraulic Cylinder Brand: Original • Hydraulic Pump Brand: Original • Hydraulic Valve Brand: Original CAT . Engine Brand: 195 KW • Power: • Machinery Test Report: Provided • Video Outgoing-inspection: Provided

### Features of 9TON Operating Weight Used Caterpillar 966H 966F Wheel Loader In Good Condition

- 1. This used cat excavator is in very good condition. And all main parts are original.
- 2. The Cat engine has high reliability, strong power, and fuel efficiency.
- 3. Versatile in use, it can be used for many different works.
- 4. Cat excavators have reliable and robust performance, long lifespan, low failure rate, and strong performance.