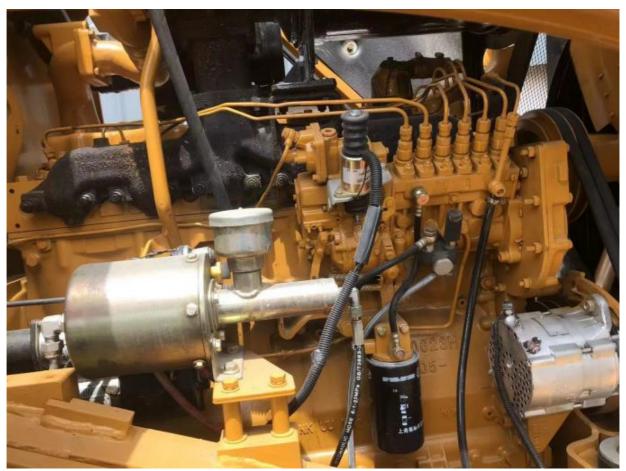

# **Product Specification**

Showroom Location: None · Operating Weight: 9TON 2.1m<sup>3</sup> . Bucket Capacity: • Machine Weight: 12000 KG Hydraulic Cylinder Brand: Original • Hydraulic Pump Brand: Original • Hydraulic Valve Brand: Original CAT . Engine Brand: 195 KW • Power: • Machinery Test Report: Provided • Video Outgoing-inspection: Provided

### Features of 9TON Operating Weight Used Caterpillar 966H 966F Wheel Loader In Good Condition

- 1. This used cat excavator is in very good condition. And all main parts are original.
- 2. The Cat engine has high reliability, strong power, and fuel efficiency.
- 3. Versatile in use, it can be used for many different works.
- 4. Cat excavators have reliable and robust performance, long lifespan, low failure rate, and strong performance.