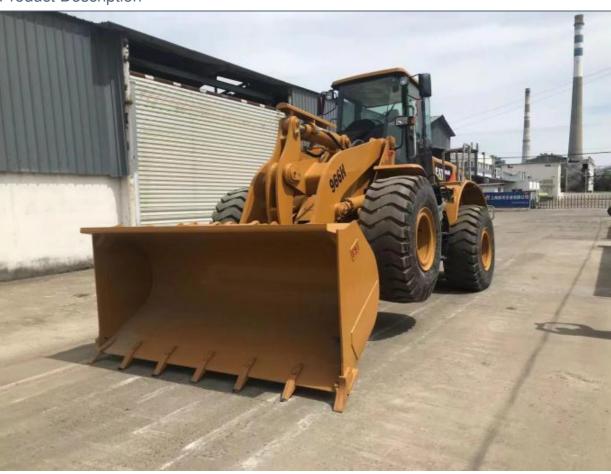

# 9TON Operating Weight Used Caterpillar 966H 966F Wheel Loader In Good Condition

# **Product Specification**

Showroom Location: None · Operating Weight: 9TON 2.1m<sup>3</sup> . Bucket Capacity: • Machine Weight: 12000 KG Hydraulic Cylinder Brand: Original • Hydraulic Pump Brand: Original • Hydraulic Valve Brand: Original CAT . Engine Brand: 195 KW • Power: • Machinery Test Report: Provided • Video Outgoing-inspection: Provided

### Features of 9TON Operating Weight Used Caterpillar 966H 966F Wheel Loader In Good Condition

- 1. This used cat excavator is in very good condition. And all main parts are original.
- 2. The Cat engine has high reliability, strong power, and fuel efficiency.
- 3. Versatile in use, it can be used for many different works.
- 4. Cat excavators have reliable and robust performance, long lifespan, low failure rate, and strong performance.