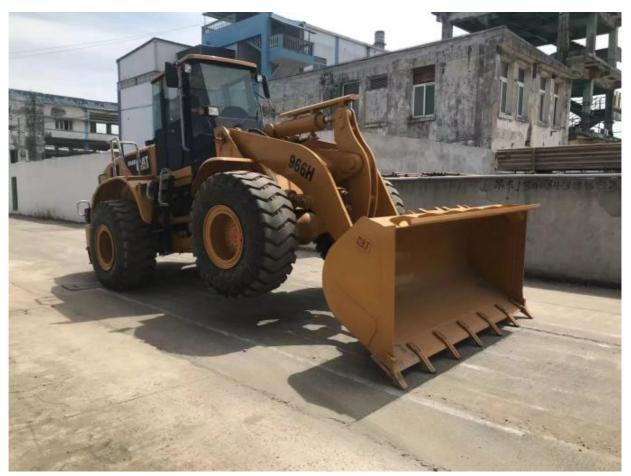

# **Product Specification**

Showroom Location: None · Operating Weight: 9TON 2.1m<sup>3</sup> . Bucket Capacity: • Machine Weight: 12000 KG Hydraulic Cylinder Brand: Original • Hydraulic Pump Brand: Original • Hydraulic Valve Brand: Original CAT . Engine Brand: 195 KW • Power: • Machinery Test Report: Provided • Video Outgoing-inspection: Provided

### Features of 9TON Operating Weight Used Caterpillar 966H 966F Wheel Loader In Good Condition

- 1. This used cat excavator is in very good condition. And all main parts are original.
- 2. The Cat engine has high reliability, strong power, and fuel efficiency.
- 3. Versatile in use, it can be used for many different works.
- 4. Cat excavators have reliable and robust performance, long lifespan, low failure rate, and strong performance.