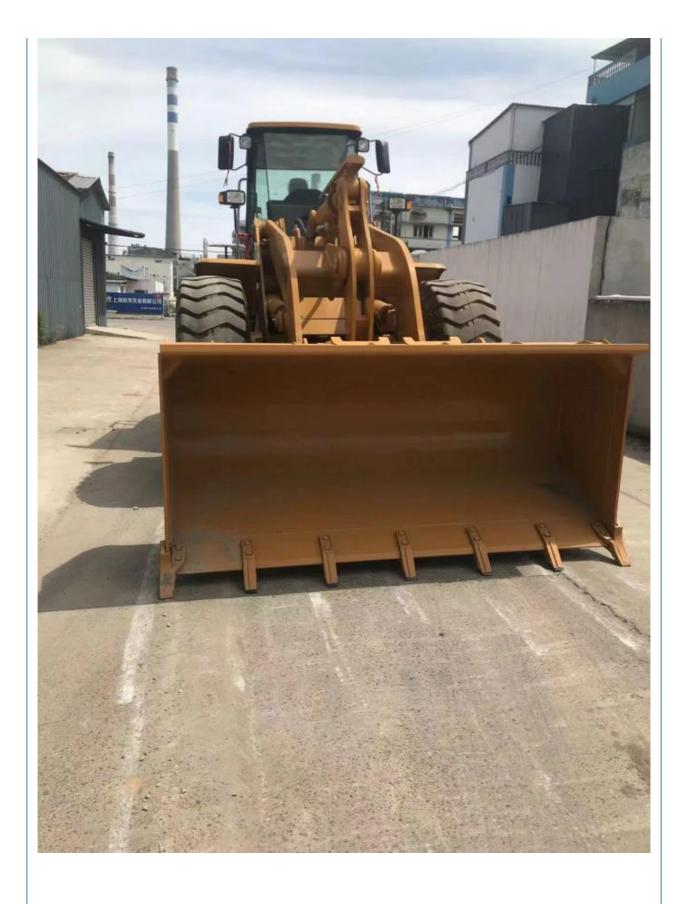

# **Product Specification**

Showroom Location: None · Operating Weight: 9TON 2.1m<sup>3</sup> . Bucket Capacity: • Machine Weight: 12000 KG Hydraulic Cylinder Brand: Original • Hydraulic Pump Brand: Original • Hydraulic Valve Brand: Original CAT . Engine Brand: 195 KW • Power: • Machinery Test Report: Provided • Video Outgoing-inspection: Provided

### Features of 9TON Operating Weight Used Caterpillar 966H 966F Wheel Loader In Good Condition

- 1. This used cat excavator is in very good condition. And all main parts are original.
- 2. The Cat engine has high reliability, strong power, and fuel efficiency.
- 3. Versatile in use, it can be used for many different works.
- 4. Cat excavators have reliable and robust performance, long lifespan, low failure rate, and strong performance.