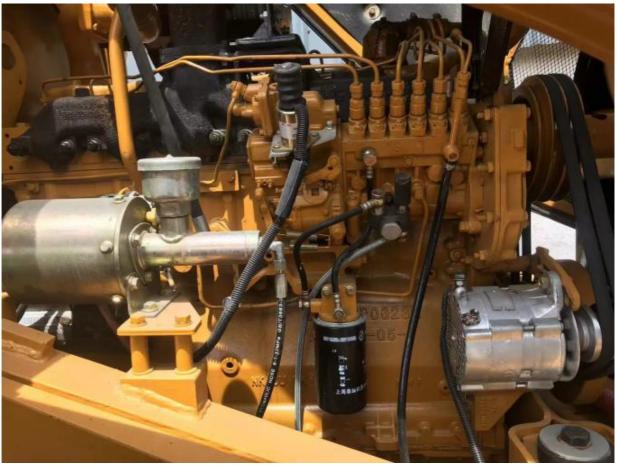

# **Product Specification**

Showroom Location: None · Operating Weight: 9TON 2.1m<sup>3</sup> . Bucket Capacity: • Machine Weight: 12000 KG Hydraulic Cylinder Brand: Original • Hydraulic Pump Brand: Original • Hydraulic Valve Brand: Original CAT . Engine Brand: 195 KW • Power: • Machinery Test Report: Provided • Video Outgoing-inspection: Provided

### Features of 9TON Operating Weight Used Caterpillar 966H 966F Wheel Loader In Good Condition

- 1. This used cat excavator is in very good condition. And all main parts are original.
- 2. The Cat engine has high reliability, strong power, and fuel efficiency.
- 3. Versatile in use, it can be used for many different works.
- 4. Cat excavators have reliable and robust performance, long lifespan, low failure rate, and strong performance.