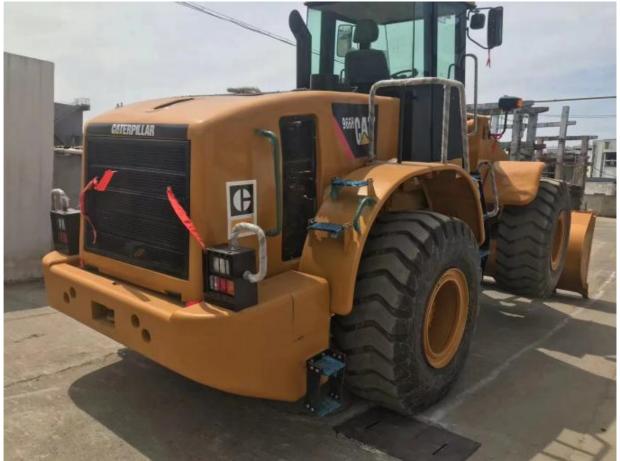

# 9TON Operating Weight Used Caterpillar 966H 966F Wheel Loader In Good Condition

# **Product Specification**

Showroom Location: None · Operating Weight: 9TON 2.1m<sup>3</sup> . Bucket Capacity: • Machine Weight: 12000 KG Hydraulic Cylinder Brand: Original • Hydraulic Pump Brand: Original • Hydraulic Valve Brand: Original CAT . Engine Brand: 195 KW • Power: • Machinery Test Report: Provided • Video Outgoing-inspection: Provided

### Features of 9TON Operating Weight Used Caterpillar 966H 966F Wheel Loader In Good Condition

- 1. This used cat excavator is in very good condition. And all main parts are original.
- 2. The Cat engine has high reliability, strong power, and fuel efficiency.
- 3. Versatile in use, it can be used for many different works.
- 4. Cat excavators have reliable and robust performance, long lifespan, low failure rate, and strong performance.