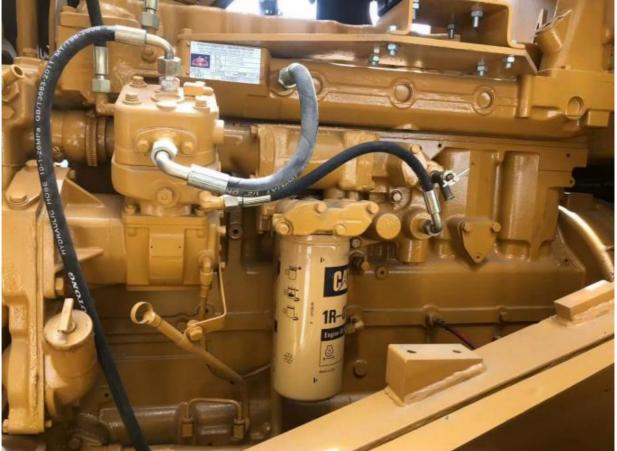

# **Product Specification**

Showroom Location: None · Operating Weight: 9TON 2.1m<sup>3</sup> . Bucket Capacity: • Machine Weight: 12000 KG Hydraulic Cylinder Brand: Original • Hydraulic Pump Brand: Original • Hydraulic Valve Brand: Original CAT . Engine Brand: 195 KW • Power: • Machinery Test Report: Provided • Video Outgoing-inspection: Provided

### Features of 9TON Operating Weight Used Caterpillar 966H 966F Wheel Loader In Good Condition

- 1. This used cat excavator is in very good condition. And all main parts are original.
- 2. The Cat engine has high reliability, strong power, and fuel efficiency.
- 3. Versatile in use, it can be used for many different works.
- 4. Cat excavators have reliable and robust performance, long lifespan, low failure rate, and strong performance.