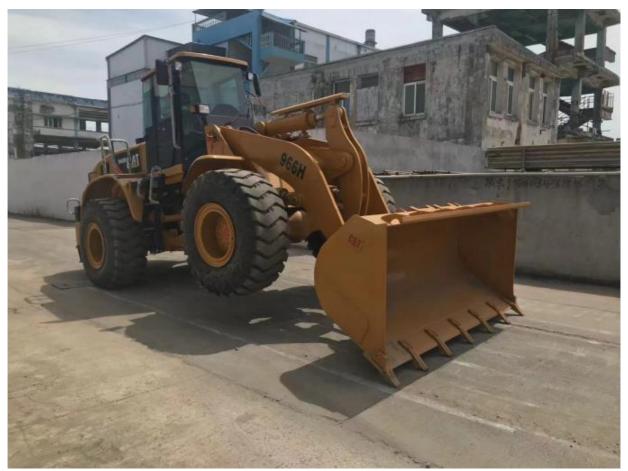

# 9TON Operating Weight Used Caterpillar 966H 966F Wheel Loader In Good Condition

# **Product Specification**

Showroom Location: None · Operating Weight: 9TON 2.1m<sup>3</sup> . Bucket Capacity: • Machine Weight: 12000 KG Hydraulic Cylinder Brand: Original • Hydraulic Pump Brand: Original • Hydraulic Valve Brand: Original CAT . Engine Brand: 195 KW • Power: • Machinery Test Report: Provided • Video Outgoing-inspection: Provided

### Features of 9TON Operating Weight Used Caterpillar 966H 966F Wheel Loader In Good Condition

- 1. This used cat excavator is in very good condition. And all main parts are original.
- 2. The Cat engine has high reliability, strong power, and fuel efficiency.
- 3. Versatile in use, it can be used for many different works.
- 4. Cat excavators have reliable and robust performance, long lifespan, low failure rate, and strong performance.