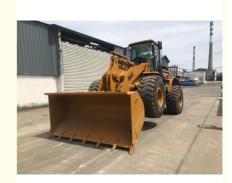

# 9TON Operating Weight Used Caterpillar 966H 966F Wheel Loader In Good Condition

# **Product Specification**

Showroom Location: None · Operating Weight: 9TON 2.1m<sup>3</sup> . Bucket Capacity: • Machine Weight: 12000 KG Hydraulic Cylinder Brand: Original • Hydraulic Pump Brand: Original • Hydraulic Valve Brand: Original CAT . Engine Brand: 195 KW • Power: • Machinery Test Report: Provided • Video Outgoing-inspection: Provided