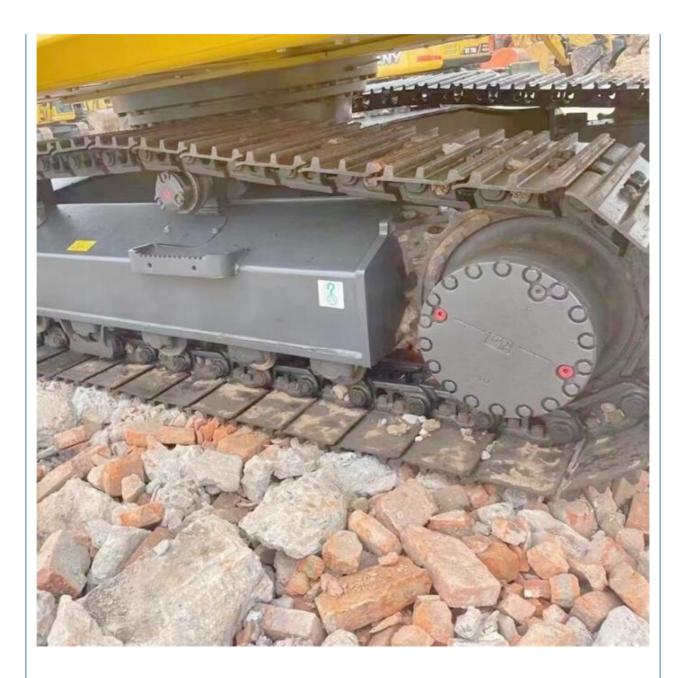

# 20TON Operating Weight Komatsu PC200-8 Excavator In Second Hand Hydraulic Crawler Digger

## **Basic Information**

- Place of Origin:
- Price:
- Japan

None

20TON

0.8m<sup>3</sup>

20000 KG

Cummins

2023

600

\$26,800.00/units 1-3 units



### **Product Specification**

- Showroom Location:
- Operating Weight:
- Bucket Capacity:
- Machine Weight:
- Hydraulic Cylinder Brand: Original
- Hydraulic Pump Brand: Original Original
- Hydraulic Valve Brand:
- . Engine Brand:
- 107KW • Power: • Machinery Test Report: Provided
- Video Outgoing-inspection: Provided
- Core Components: Pressure Vessel, Motor, Bearing, Gear, Pump, Gearbox, Engine, PLC
- Year:
- Working Hours:



### More Images







# Product Description













# Models Of Excavators We Sell

| 1.4 |                            |                                                                                                                                                                                                        |
|-----|----------------------------|--------------------------------------------------------------------------------------------------------------------------------------------------------------------------------------------------------|
|     | Komatsu used<br>excavator  | PC20/PC30/PC35/PC40/PC50/PC55/PC56/PC60/PC70/PC75/PC78/PC10<br>0/PC110/PC120/PC128/PC130/PC138/PC150/PC160/PC200/PC210/PC22<br>0/PC228/PC240/PC270/PC300/PC350/PC360/PC400/PC450/PC460/PC49<br>0/PC650 |
|     | Carter used excavator      | CAT303/CAT305