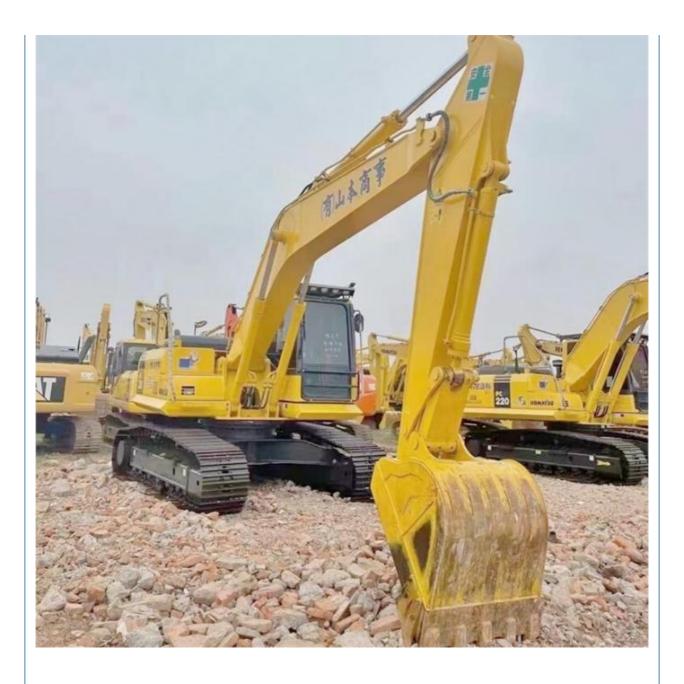

# 20TON Operating Weight Komatsu PC200-8 Excavator In Second Hand Hydraulic Crawler Digger

## **Basic Information**

- Place of Origin:
- Price:
- Japan

None

20TON

0.8m<sup>3</sup>

20000 KG

Cummins

2023

600

\$26,800.00/units 1-3 units



### **Product Specification**

- Showroom Location:
- Operating Weight:
- Bucket Capacity:
- Machine Weight:
- Hydraulic Cylinder Brand: Original
- Hydraulic Pump Brand: Original Original
- Hydraulic Valve Brand:
- . Engine Brand:
- 107KW • Power: • Machinery Test Report: Provided
- Video Outgoing-inspection: Provided
- Core Components: Pressure Vessel, Motor, Bearing, Gear, Pump, Gearbox, Engine, PLC
- Year:
- Working Hours:



### More Images







# Product Description













# Models Of Excavators We Sell

| 1.4 |                            |                                                                                                                                                                                                        |
|-----|----------------------------|--------------------------------------------------------------------------------------------------------------------------------------------------------------------------------------------------------|
|     | Komatsu used<br>excavator  | PC20/PC30/PC35/PC40/PC50/PC55/PC56/PC60/PC70/PC75/PC78/PC10<br>0/PC110/PC120/PC128/PC130/PC138/PC150/PC160/PC200/PC210/PC22<br>0/PC228/PC240/PC270/PC300/PC350/PC360/PC400/PC450/PC460/PC49<br>0/PC650 |
|     | Carter used excavator      | CAT303/