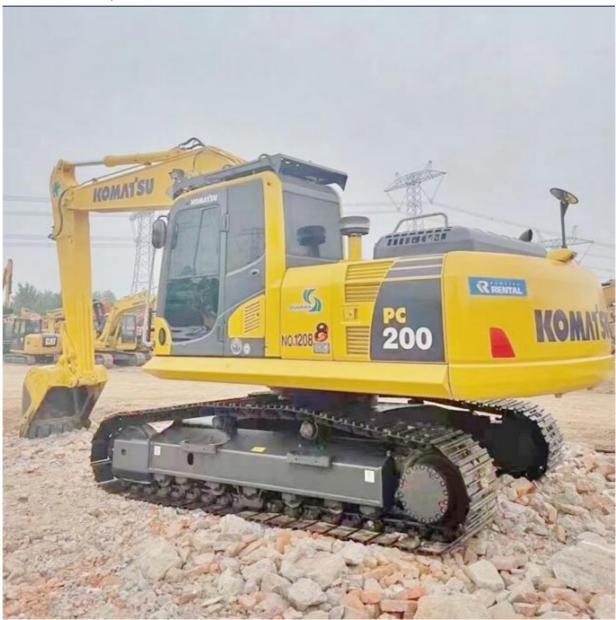

# 20TON Operating Weight Komatsu PC200-8 Excavator In Second Hand Hydraulic Crawler Digger

### **Product Specification**

- Showroom Location:
- Operating Weight:
- Bucket Capacity:
- Machine Weight:
- Hydraulic Cylinder Brand: Original
- Hydraulic Pump Brand: Original Original
- Hydraulic Valve Brand:
- . Engine Brand:
- 107KW • Power: • Machinery Test Report: Provided
- Video Outgoing-inspection: Provided
- Core Components: Pressure Vessel, Motor, Bearing, Gear, Pump, Gearbox, Engine, PLC
- Year:
- Working Hours: