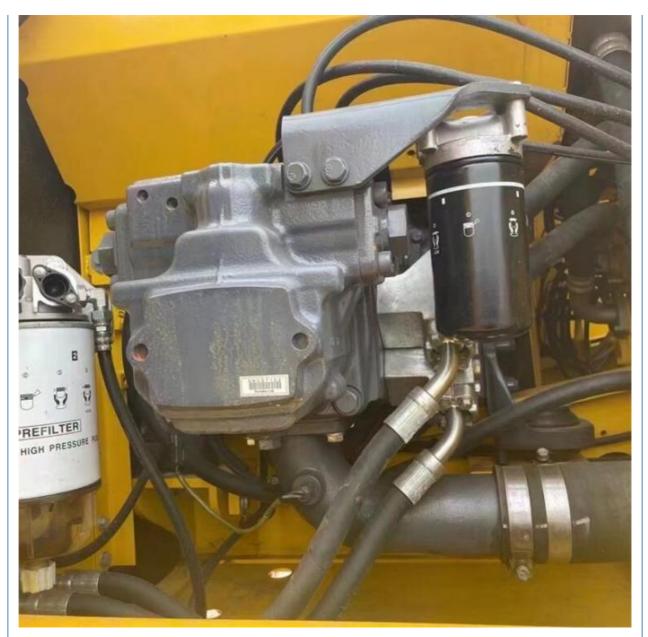

# 20TON Operating Weight Komatsu PC200-8 Excavator In Second Hand Hydraulic Crawler Digger

## **Basic Information**

- Place of Origin:
- Price:
- Japan

None

20TON

0.8m<sup>3</sup>

20000 KG

Cummins

2023

600

\$26,800.00/units 1-3 units



### **Product Specification**

- Showroom Location:
- Operating Weight:
- Bucket Capacity:
- Machine Weight:
- Hydraulic Cylinder Brand: Original
- Hydraulic Pump Brand: Original Original
- Hydraulic Valve Brand:
- . Engine Brand:
- 107KW • Power: • Machinery Test Report: Provided
- Video Outgoing-inspection: Provided
- Core Components: Pressure Vessel, Motor, Bearing, Gear, Pump, Gearbox, Engine, PLC
- Year:
- Working Hours:



### More Images







# Product Description













# Models Of Excavators We Sell

| 1.4 |                            |                                                                                                                                                                                                        |
|-----|----------------------------|--------------------------------------------------------------------------------------------------------------------------------------------------------------------------------------------------------|
|     | Komatsu used<br>excavator  | PC20/PC30/PC35/PC40/PC50/PC55/PC56/PC60/PC70/PC75/PC78/PC10<br>0/PC110/PC120/PC128/PC130/PC138/PC150/PC160/PC200/PC210/PC22<br>0/PC228/PC240/PC270/PC300/PC350/PC360/PC400/PC450/PC460/PC49<br>0/PC650 |
|     | Carter used excavator      | CAT303/CAT305/C