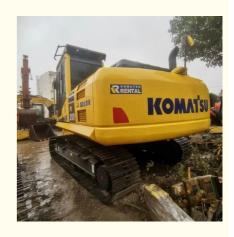

# 20TON Operating Weight Komatsu PC200-8 Excavator In Second Hand Hydraulic Crawler Digger

### **Product Specification**

- Showroom Location:
- Operating Weight:
- Bucket Capacity:
- Machine Weight:
- Hydraulic Cylinder Brand: Original
- Hydraulic Pump Brand: Original Original
- Hydraulic Valve Brand:
- . Engine Brand:
- 107KW • Power: • Machinery Test Report: Provided
- Video Outgoing-inspection: Provided
- Core Components: Pressure Vessel, Motor, Bearing, Gear, Pump, Gearbox, Engine, PLC
- Year:
- Working Hours: