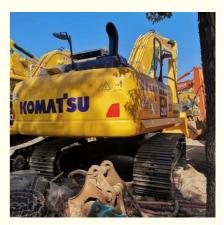

# 20TON Operating Weight Komatsu PC200-8 Excavator In Second Hand Hydraulic Crawler Digger

### **Product Specification**

- Showroom Location:
- Operating Weight:
- Bucket Capacity:
- Machine Weight:
- Hydraulic Cylinder Brand: Original
- Hydraulic Pump Brand: Original Original
- Hydraulic Valve Brand:
- . Engine Brand:
- 107KW • Power: • Machinery Test Report: Provided
- Video Outgoing-inspection: Provided
- Core Components: Pressure Vessel, Motor, Bearing, Gear, Pump, Gearbox, Engine, PLC
- Year:
- Working Hours: