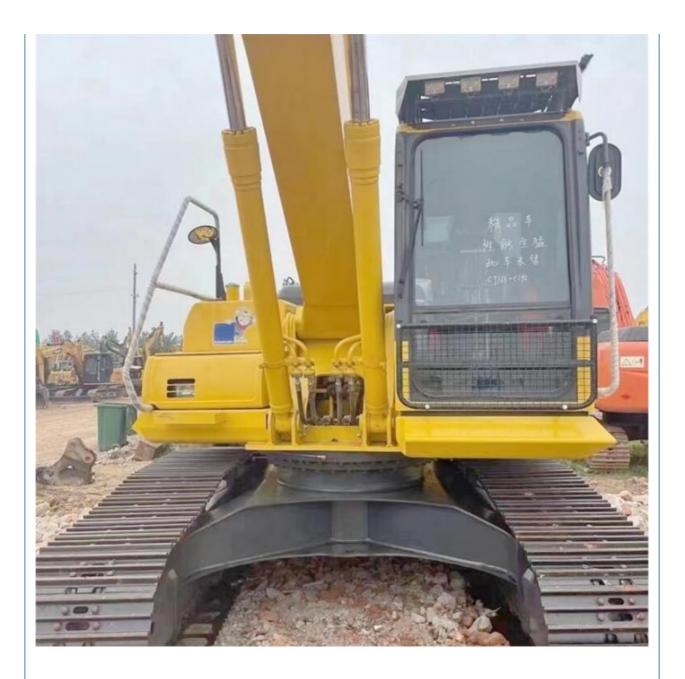

# 20TON Operating Weight Komatsu PC200-8 Excavator In Second Hand Hydraulic Crawler Digger

## **Basic Information**

- Place of Origin:
- Price:
- Japan

None

20TON

0.8m<sup>3</sup>

20000 KG

Cummins

2023

600

\$26,800.00/units 1-3 units



### **Product Specification**

- Showroom Location:
- Operating Weight:
- Bucket Capacity:
- Machine Weight:
- Hydraulic Cylinder Brand: Original
- Hydraulic Pump Brand: Original Original
- Hydraulic Valve Brand:
- . Engine Brand:
- 107KW • Power: • Machinery Test Report: Provided
- Video Outgoing-inspection: Provided
- Core Components: Pressure Vessel, Motor, Bearing, Gear, Pump, Gearbox, Engine, PLC
- Year:
- Working Hours:



### More Images







# Product Description













# Models Of Excavators We Sell

| 1.4 |                            |                                                                                                                                                                                                        |
|-----|----------------------------|--------------------------------------------------------------------------------------------------------------------------------------------------------------------------------------------------------|
|     | Komatsu used<br>excavator  | PC20/PC30/PC35/PC40/PC50/PC55/PC56/PC60/PC70/PC75/PC78/PC10<br>0/PC110/PC120/PC128/PC130/PC138/PC150/PC160/PC200/PC210/PC22<br>0/PC228/PC240/PC270/PC300/PC350/PC360/PC400/PC450/PC460/PC49<br>0/PC650 |
|     | Carter used excavator      | CAT303/CA