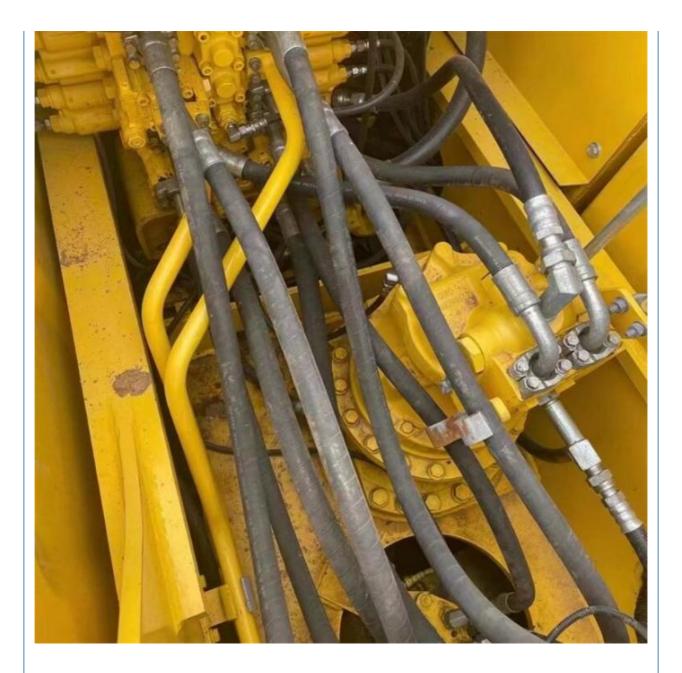

# 20TON Operating Weight Komatsu PC200-8 Excavator In Second Hand Hydraulic Crawler Digger

## **Basic Information**

- Place of Origin:
- Price:
- Japan

None

20TON

0.8m<sup>3</sup>

20000 KG

Cummins

2023

600

\$26,800.00/units 1-3 units



### **Product Specification**

- Showroom Location:
- Operating Weight:
- Bucket Capacity:
- Machine Weight:
- Hydraulic Cylinder Brand: Original
- Hydraulic Pump Brand: Original Original
- Hydraulic Valve Brand:
- . Engine Brand:
- 107KW • Power: • Machinery Test Report: Provided
- Video Outgoing-inspection: Provided
- Core Components: Pressure Vessel, Motor, Bearing, Gear, Pump, Gearbox, Engine, PLC
- Year:
- Working Hours:



### More Images







# Product Description













# Models Of Excavators We Sell

| 1.4 |                            |                                                                                                                                                                                                        |
|-----|----------------------------|--------------------------------------------------------------------------------------------------------------------------------------------------------------------------------------------------------|
|     | Komatsu used<br>excavator  | PC20/PC30/PC35/PC40/PC50/PC55/PC56/PC60/PC70/PC75/PC78/PC10<br>0/PC110/PC120/PC128/PC130/PC138/PC150/PC160/PC200/PC210/PC22<br>0/PC228/PC240/PC270/PC300/PC350/PC360/PC400/PC450/PC460/PC49<br>0/PC650 |
|     | Carter used excavator      | CAT303/CAT3