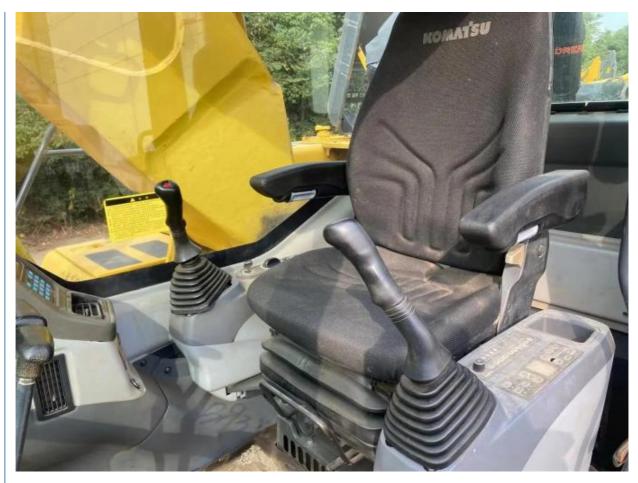

### **Product Specification**

Showroom Location: None 31.2TON · Operating Weight: 1.4 . Bucket Capacity: • Machine Weight: 3000 KG • Hydraulic Cylinder Brand: Original • Hydraulic Pump Brand: Original • Hydraulic Valve Brand: Original Cummins . Engine Brand: 180KW • Power: • Machinery Test Report: Provided • Video Outgoing-inspection: Provided

## More Images