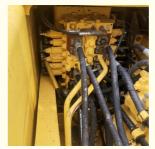

### **Product Specification**

Showroom Location: None 31.2TON · Operating Weight: 1.4 . Bucket Capacity: • Machine Weight: 3000 KG • Hydraulic Cylinder Brand: Original • Hydraulic Pump Brand: Original • Hydraulic Valve Brand: Original Cummins . Engine Brand: 180KW • Power: • Machinery Test Report: Provided • Video Outgoing-inspection: Provided