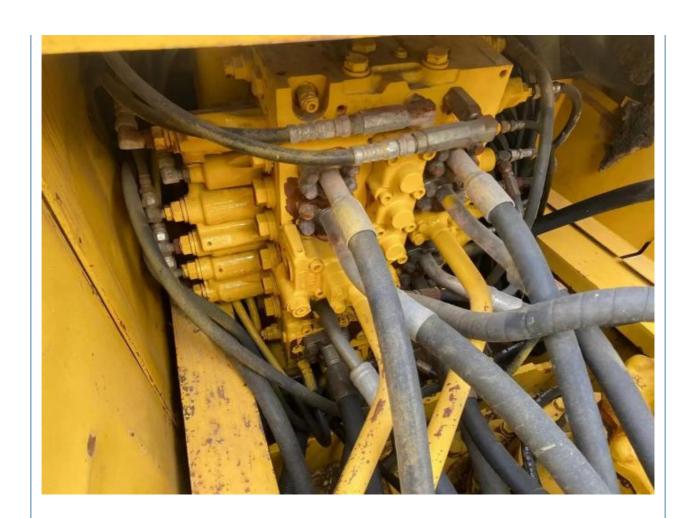

### **Product Specification**

Showroom Location: None 31.2TON · Operating Weight: 1.4 . Bucket Capacity: • Machine Weight: 3000 KG • Hydraulic Cylinder Brand: Original • Hydraulic Pump Brand: Original • Hydraulic Valve Brand: Original Cummins . Engine Brand: 180KW • Power: • Machinery Test Report: Provided • Video Outgoing-inspection: Provided

## More Images