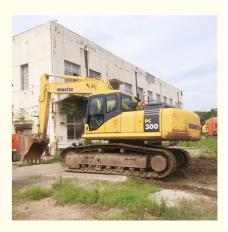

# Used Komatsu PC300 Excavator With Original Hydraulic Valve And 180KW Power

### **Product Specification**

Showroom Location: None 31.2TON · Operating Weight: 1.4 . Bucket Capacity: • Machine Weight: 3000 KG • Hydraulic Cylinder Brand: Original • Hydraulic Pump Brand: Original • Hydraulic Valve Brand: Original Cummins . Engine Brand: 180KW • Power: • Machinery Test Report: Provided • Video Outgoing-inspection: Provided