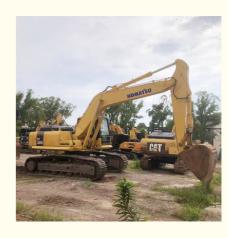

# Used Komatsu PC300 Excavator With Original Hydraulic Valve And 180KW Power

### **Product Specification**

Showroom Location: None 31.2TON · Operating Weight: 1.4 . Bucket Capacity: • Machine Weight: 3000 KG • Hydraulic Cylinder Brand: Original • Hydraulic Pump Brand: Original • Hydraulic Valve Brand: Original Cummins . Engine Brand: 180KW • Power: • Machinery Test Report: Provided • Video Outgoing-inspection: Provided