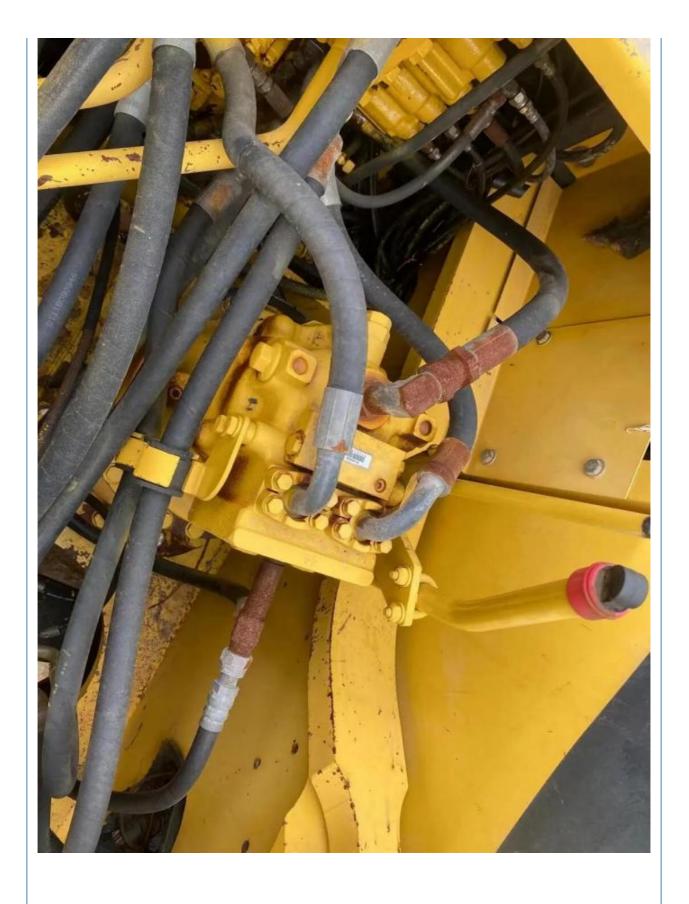

### **Product Specification**

Showroom Location: None 31.2TON · Operating Weight: 1.4 . Bucket Capacity: • Machine Weight: 3000 KG • Hydraulic Cylinder Brand: Original • Hydraulic Pump Brand: Original • Hydraulic Valve Brand: Original Cummins . Engine Brand: 180KW • Power: • Machinery Test Report: Provided • Video Outgoing-inspection: Provided

## More Images