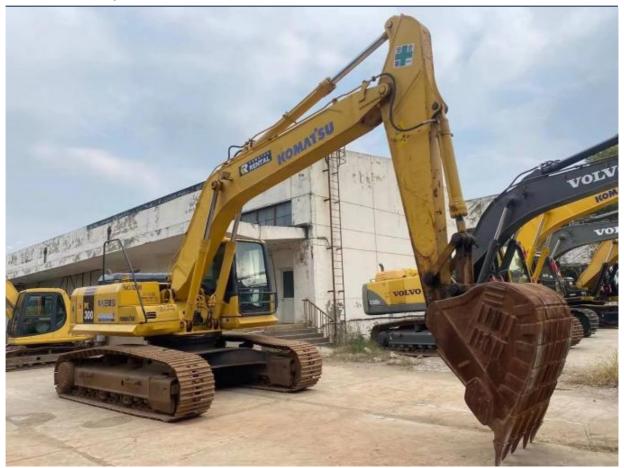

# Used Komatsu PC300 Excavator With Original Hydraulic Valve And 180KW Power

### **Product Specification**

Showroom Location: None 31.2TON · Operating Weight: 1.4 . Bucket Capacity: • Machine Weight: 3000 KG • Hydraulic Cylinder Brand: Original • Hydraulic Pump Brand: Original • Hydraulic Valve Brand: Original Cummins . Engine Brand: 180KW • Power: • Machinery Test Report: Provided • Video Outgoing-inspection: Provided