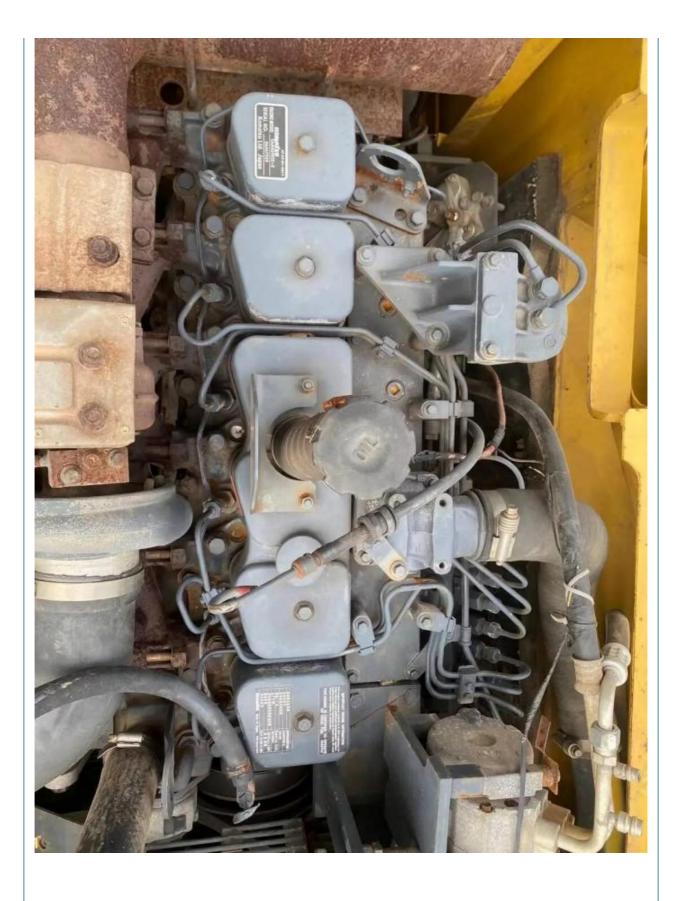

### **Product Specification**

Showroom Location: None 31.2TON · Operating Weight: 1.4 . Bucket Capacity: • Machine Weight: 3000 KG • Hydraulic Cylinder Brand: Original • Hydraulic Pump Brand: Original • Hydraulic Valve Brand: Original Cummins . Engine Brand: 180KW • Power: • Machinery Test Report: Provided • Video Outgoing-inspection: Provided

## More Images