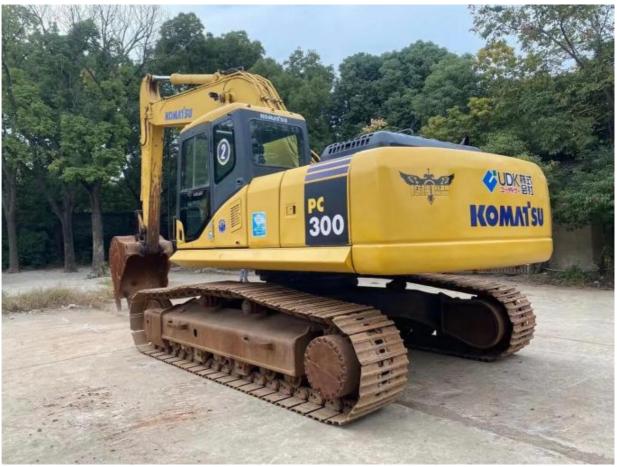

# Used Komatsu PC300 Excavator With Original Hydraulic Valve And 180KW Power

### **Product Specification**

Showroom Location: None 31.2TON · Operating Weight: 1.4 . Bucket Capacity: • Machine Weight: 3000 KG • Hydraulic Cylinder Brand: Original • Hydraulic Pump Brand: Original • Hydraulic Valve Brand: Original Cummins . Engine Brand: 180KW • Power: • Machinery Test Report: Provided • Video Outgoing-inspection: Provided