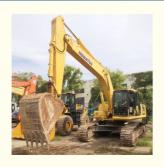

# Used Komatsu PC300 Excavator With Original Hydraulic Valve And 180KW Power

### **Product Specification**

Showroom Location: None 31.2TON · Operating Weight: 1.4 . Bucket Capacity: • Machine Weight: 3000 KG • Hydraulic Cylinder Brand: Original • Hydraulic Pump Brand: Original • Hydraulic Valve Brand: Original Cummins . Engine Brand: 180KW • Power: • Machinery Test Report: Provided • Video Outgoing-inspection: Provided