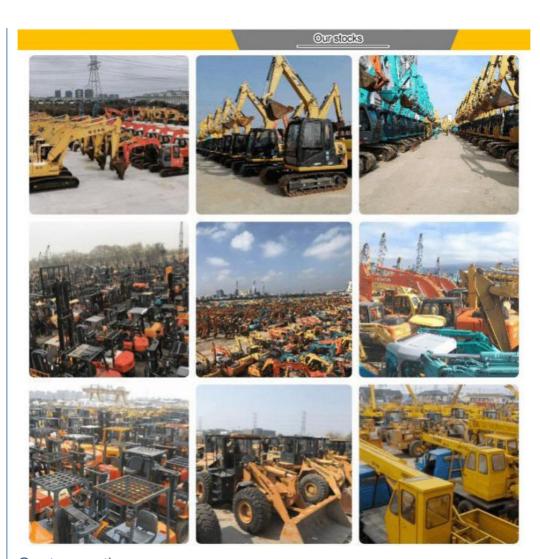

# More Images

# Company Profile

Shanghai Kaishu Machinery Equipment Co., Ltd was established in 2017, we have our own factory which covers an area of 67,000 square meters, with 200 employees. As a leading used excavator supplier in China, Shanghai Kaishu Machinery Equipment Co., Ltd has numerous construction machinery. Our teams are composed of a purchasing team, a technical support team, a vehicle-parts supply center, a foreign trade sales team and a quality testing center.

Our full range of products include: used excavators, used loaders, used graders, used bulldozers, used forklifts, used cranes and other used construction machinery products. Our engineering machines are mainly from China, the United States, Japan, South Korea and other manufacturing countries, quality assurance is our hallmark. Our machines are sold to many regions at home and abroad, and we have rich export experience.

In order to serve our customers better, we deal in three(3) thousand units of construction machinery all year round and ensure delivery within 7-30 days after payment. Our team can serve you around the clock (24/7) and we hope to build a long-term business relationship with you.