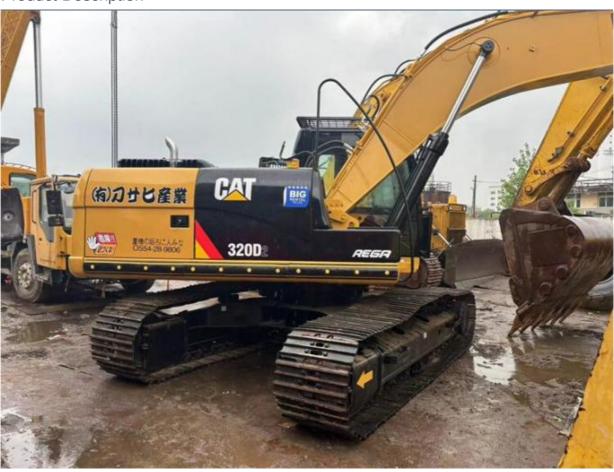

# Made in Japan Used CAT Excavator 320D 320DL 325C 320CL 323D 329D 330D 330C 336D

# **Product Specification**

Showroom Location: None · Operating Weight: 21100KG 1.0m<sup>3</sup> . Bucket Capacity: • Machine Weight: 20000 KG Hydraulic Cylinder Brand: Original • Hydraulic Pump Brand: Original Hydraulic Valve Brand: Original CAT . Engine Brand: 112KW • Power: • Machinery Test Report: Provided • Video Outgoing-inspection: Provided

• Core Components: Pressure Vessel, Motor, Bearing, Gear,

Pump, Gearbox, Engine, PLC

Year: 2022Working Hours: 920