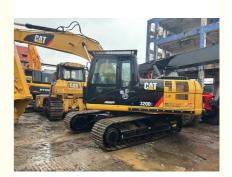

# Made in Japan Used CAT Excavator 320D 320DL 325C 320CL 323D 329D 330D 330C 336D

# **Product Specification**

Showroom Location: None · Operating Weight: 21100KG 1.0m<sup>3</sup> . Bucket Capacity: • Machine Weight: 20000 KG Hydraulic Cylinder Brand: Original • Hydraulic Pump Brand: Original Hydraulic Valve Brand: Original CAT . Engine Brand: 112KW • Power: • Machinery Test Report: Provided • Video Outgoing-inspection: Provided

• Core Components: Pressure Vessel, Motor, Bearing, Gear,

Pump, Gearbox, Engine, PLC

Year: 2022Working Hours: 920