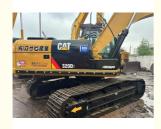

# Made in Japan Used CAT Excavator 320D 320DL 325C 320CL 323D 329D 330D 330C 336D

# **Product Specification**

Showroom Location: None · Operating Weight: 21100KG 1.0m<sup>3</sup> . Bucket Capacity: • Machine Weight: 20000 KG Hydraulic Cylinder Brand: Original • Hydraulic Pump Brand: Original Hydraulic Valve Brand: Original CAT . Engine Brand: 112KW • Power: • Machinery Test Report: Provided • Video Outgoing-inspection: Provided

• Core Components: Pressure Vessel, Motor, Bearing, Gear,

Pump, Gearbox, Engine, PLC

Year: 2022Working Hours: 920