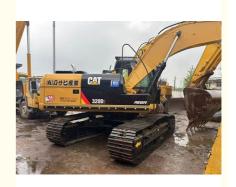

# Made in Japan Used CAT Excavator 320D 320DL 325C 320CL 323D 329D 330D 330C 336D

# **Product Specification**

Showroom Location: None · Operating Weight: 21100KG 1.0m<sup>3</sup> . Bucket Capacity: • Machine Weight: 20000 KG Hydraulic Cylinder Brand: Original • Hydraulic Pump Brand: Original Hydraulic Valve Brand: Original CAT . Engine Brand: 112KW • Power: • Machinery Test Report: Provided • Video Outgoing-inspection: Provided

• Core Components: Pressure Vessel, Motor, Bearing, Gear,

Pump, Gearbox, Engine, PLC

Year: 2022Working Hours: 920