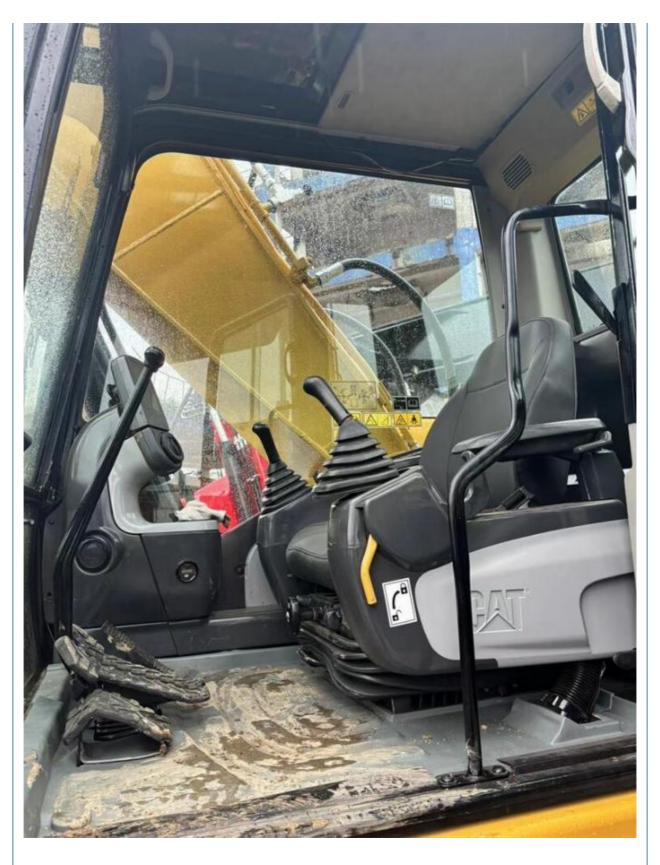

# Made in Japan Used CAT Excavator 320D 320DL 325C 320CL 323D 329D 330D 330C 336D

# **Product Specification**

Showroom Location: None · Operating Weight: 21100KG 1.0m<sup>3</sup> . Bucket Capacity: • Machine Weight: 20000 KG Hydraulic Cylinder Brand: Original • Hydraulic Pump Brand: Original Hydraulic Valve Brand: Original CAT . Engine Brand: 112KW • Power: • Machinery Test Report: Provided • Video Outgoing-inspection: Provided

• Core Components: Pressure Vessel, Motor, Bearing, Gear,

Pump, Gearbox, Engine, PLC

Year: 2022Working Hours: 920