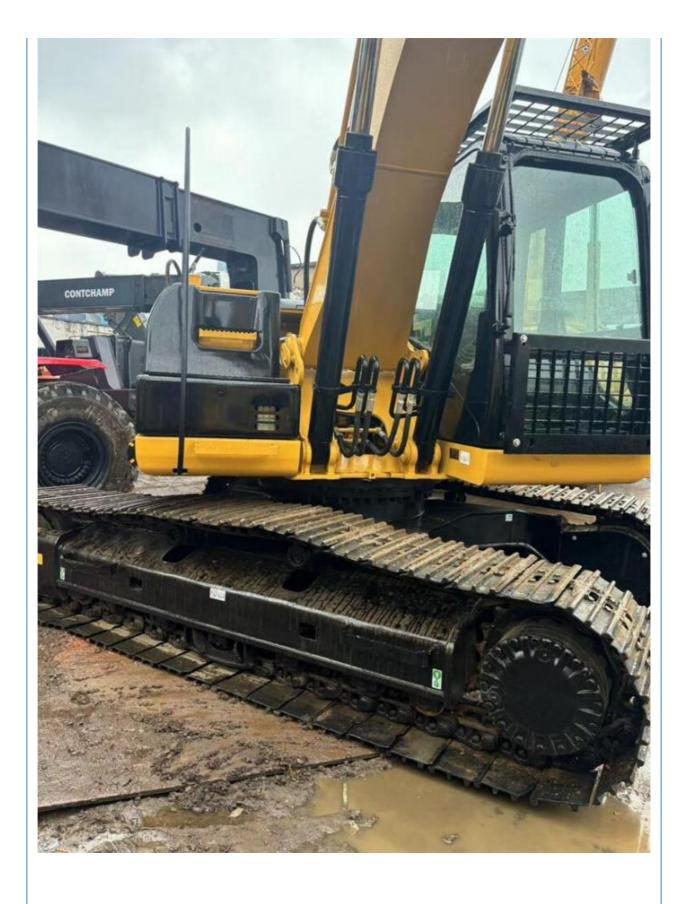

# Made in Japan Used CAT Excavator 320D 320DL 325C 320CL 323D 329D 330D 330C 336D

# **Product Specification**

Showroom Location: None · Operating Weight: 21100KG 1.0m<sup>3</sup> . Bucket Capacity: • Machine Weight: 20000 KG Hydraulic Cylinder Brand: Original • Hydraulic Pump Brand: Original Hydraulic Valve Brand: Original CAT . Engine Brand: 112KW • Power: • Machinery Test Report: Provided • Video Outgoing-inspection: Provided

• Core Components: Pressure Vessel, Motor, Bearing, Gear,

Pump, Gearbox, Engine, PLC

Year: 2022Working Hours: 920