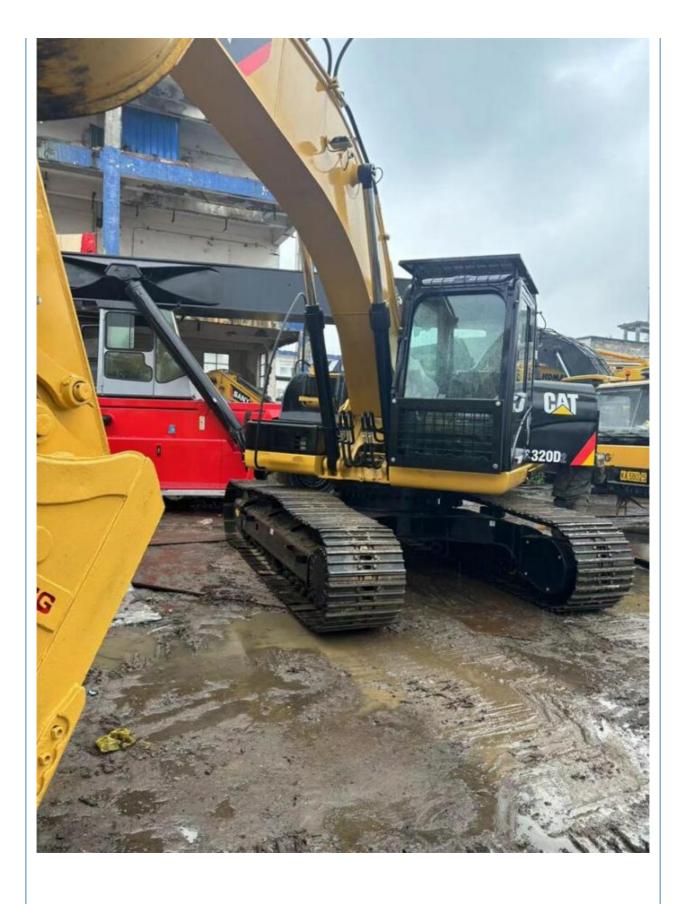

# Made in Japan Used CAT Excavator 320D 320DL 325C 320CL 323D 329D 330D 330C 336D

# **Product Specification**

Showroom Location: None · Operating Weight: 21100KG 1.0m<sup>3</sup> . Bucket Capacity: • Machine Weight: 20000 KG Hydraulic Cylinder Brand: Original • Hydraulic Pump Brand: Original Hydraulic Valve Brand: Original CAT . Engine Brand: 112KW • Power: • Machinery Test Report: Provided • Video Outgoing-inspection: Provided

• Core Components: Pressure Vessel, Motor, Bearing, Gear,

Pump, Gearbox, Engine, PLC

Year: 2022Working Hours: 920