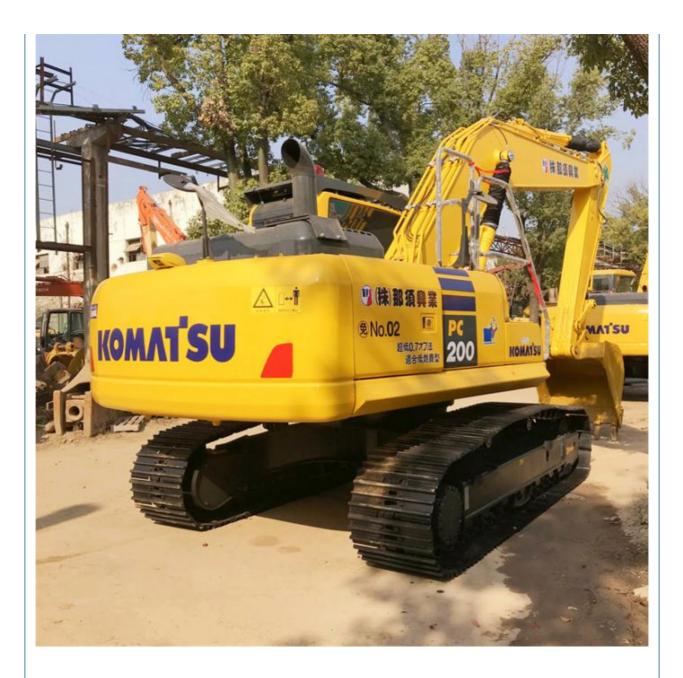

## 20 Ton Used Digger Komatsu PC200-8 Excavator in Shanghai Good Condition

### **Product Specification**

- Showroom Location: None
  Operating Weight: 19900 KG
  Bucket Capacity: 0.8 M<sup>3</sup>
  Machine Weight: 20000 KG
  Hydraulic Cylinder Brand: Original
  Hydraulic Pump Brand: Original
- Hydraulic Valve Brand: Original
- Engine Brand:
- Power:
- Machinery Test Report: Provided
- Video Outgoing-inspection: Provided
- Core Components: Pressure Vessel, Motor, Bearing, Gear, Pump, Gearbox, Engine, PLC
   Year: 2023