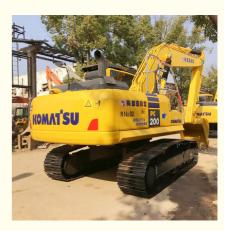

## 20 Ton Used Digger Komatsu PC200-8 Excavator in Shanghai Good Condition

### **Product Specification**

- Showroom Location: None
  Operating Weight: 19900 KG
  Bucket Capacity: 0.8 M<sup>3</sup>
  Machine Weight: 20000 KG
  Hydraulic Cylinder Brand: Original
  Hydraulic Pump Brand: Original
- Hydraulic Valve Brand: Original
- Engine Brand:
- Power:
- Machinery Test Report: Provided
- Video Outgoing-inspection: Provided
- Core Components: Pressure Vessel, Motor, Bearing, Gear, Pump, Gearbox, Engine, PLC
   Year: 2023