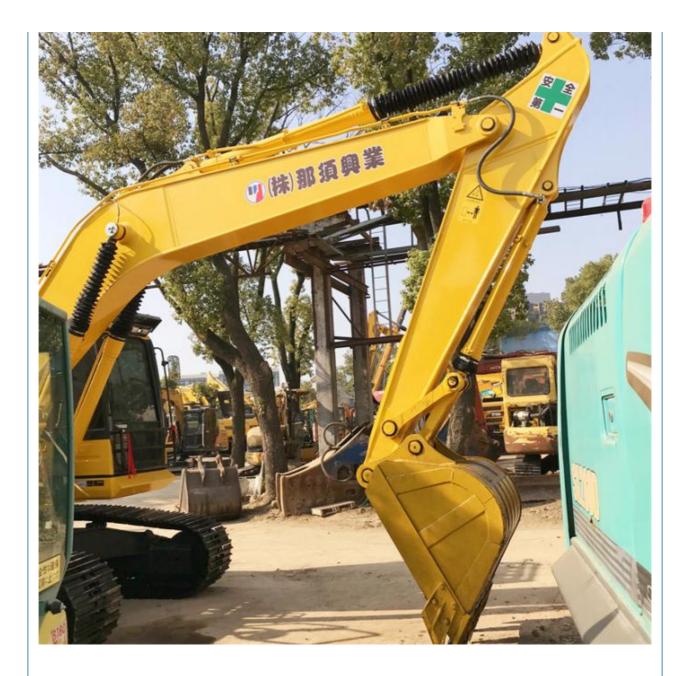

## 20 Ton Used Digger Komatsu PC200-8 Excavator in Shanghai Good Condition

### **Product Specification**

- Showroom Location: None
  Operating Weight: 19900 KG
  Bucket Capacity: 0.8 M<sup>3</sup>
  Machine Weight: 20000 KG
  Hydraulic Cylinder Brand: Original
  Hydraulic Pump Brand: Original
- Hydraulic Valve Brand: Original
- Engine Brand:
- Power:
- Machinery Test Report: Provided
- Video Outgoing-inspection: Provided
- Core Components: Pressure Vessel, Motor, Bearing, Gear, Pump, Gearbox, Engine, PLC
   Year: 2023