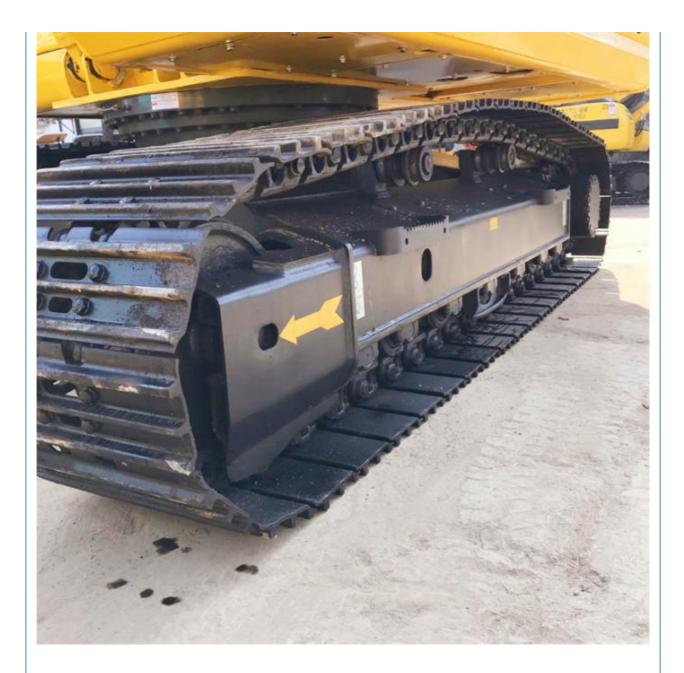

## 20 Ton Used Digger Komatsu PC200-8 Excavator in Shanghai Good Condition

### **Product Specification**

- Showroom Location: None
  Operating Weight: 19900 KG
  Bucket Capacity: 0.8 M<sup>3</sup>
  Machine Weight: 20000 KG
  Hydraulic Cylinder Brand: Original
  Hydraulic Pump Brand: Original
- Hydraulic Valve Brand: Original
- Engine Brand:
- Power:
- Machinery Test Report: Provided
- Video Outgoing-inspection: Provided
- Core Components: Pressure Vessel, Motor, Bearing, Gear, Pump, Gearbox, Engine, PLC
   Year: 2023