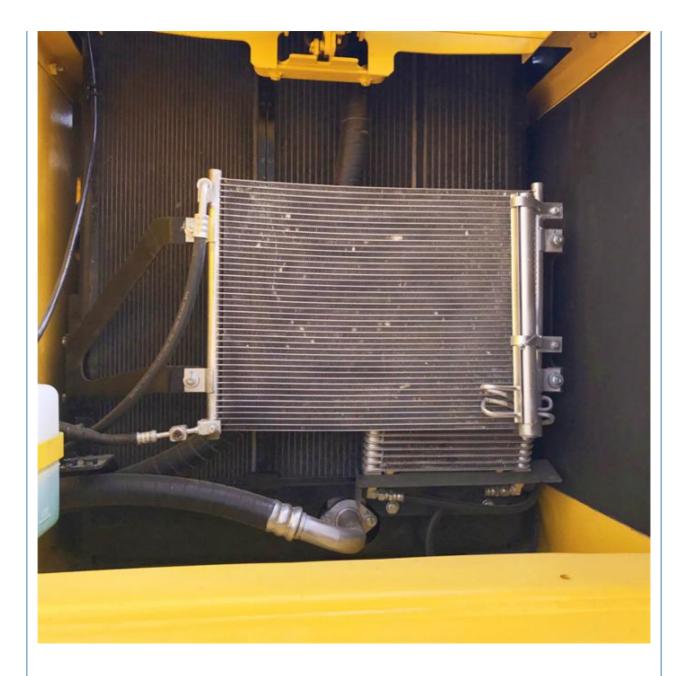

## 20 Ton Used Digger Komatsu PC200-8 Excavator in Shanghai Good Condition

### Basic Information

- Place of Origin:
- Price:
- Japan
  - \$30,500.00/units 1-3 units



### **Product Specification**

- Showroom Location: None
  Operating Weight: 19900 KG
  Bucket Capacity: 0.8 M<sup>3</sup>
  Machine Weight: 20000 KG
  Hydraulic Cylinder Brand: Original
  Hydraulic Pump Brand: Original
- Hydraulic Valve Brand: Original
- Engine Brand:
- Power:
- Machinery Test Report: Provided
- Video Outgoing-inspection: Provided
- Core Components: Pressure Vessel, Motor, Bearing, Gear, Pump, Gearbox, Engine, PLC
   Year: 2023

896

Cummins

110 KW

Working Hours:



### More Images



# Product Description





















# Models Of Excavators We Sell

| Komatsu used<br>excavator  | PC20/PC30/PC35/PC40/PC50/PC55/PC56/PC60/PC70/PC75/PC78/PC10<br>0/PC110/PC120/PC128/PC130/PC138/PC150/PC160/PC200/PC210/PC22<br>0/PC228/PC240/PC270/PC300/PC350/PC360/PC400/PC450/PC460/PC49<br>0/PC650 |
|----------------------------|--------------------------------------------------------------------------------------------------------------------------------------------------------------------------------------------------------|
| Carter used excavator      | CAT303/CAT305/CAT305.5/CAT306/CAT307/CAT308/CAT311/CAT312/C<br>AT313/CAT315/CAT318/CAT320/CAT323/CAT324/CAT325/CAT326/CAT3<br>29/CAT330/CAT336/CAT340/CAT345/CAT349/CAT375                             |
| Doosan used excavator      | DH(DX)35/55/60/70/75/80/150/200/2