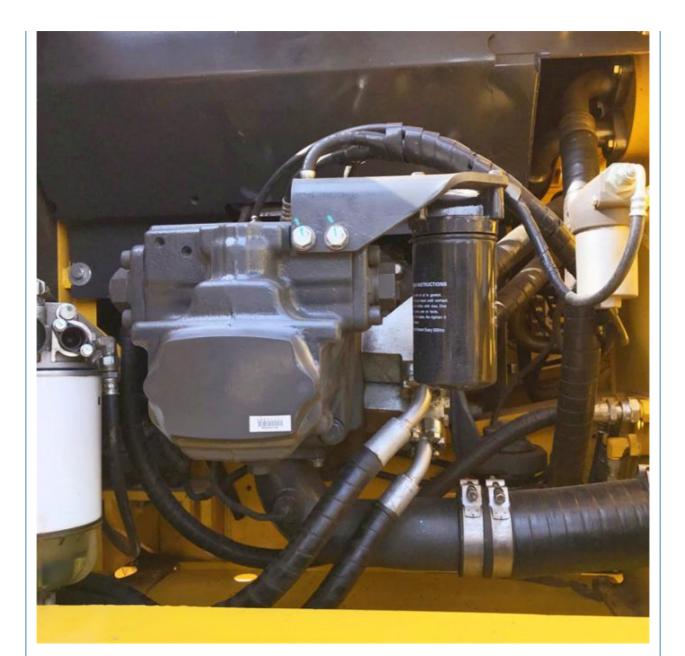

## 20 Ton Used Digger Komatsu PC200-8 Excavator in Shanghai Good Condition

### Basic Information

- Place of Origin:
- Price:
- Japan
  - \$30,500.00/units 1-3 units



### **Product Specification**

- Showroom Location: None
  Operating Weight: 19900 KG
  Bucket Capacity: 0.8 M<sup>3</sup>
  Machine Weight: 20000 KG
  Hydraulic Cylinder Brand: Original
  Hydraulic Pump Brand: Original
- Hydraulic Valve Brand: Original
- Engine Brand:
- Power:
- Machinery Test Report: Provided
- Video Outgoing-inspection: Provided
- Core Components: Pressure Vessel, Motor, Bearing, Gear, Pump, Gearbox, Engine, PLC
   Year: 2023

896

Cummins

110 KW

Working Hours:



### More Images



# Product Description





















# Models Of Excavators We Sell

| Komatsu used<br>excavator  | PC20/PC30/PC35/PC40/PC50/PC55/PC56/PC60/PC70/PC75/PC78/PC10<br>0/PC110/PC120/PC128/PC130/PC138/PC150/PC160/PC200/PC210/PC22<br>0/PC228/PC240/PC270/PC300/PC350/PC360/PC400/PC450/PC460/PC49<br>0/PC650 |
|----------------------------|--------------------------------------------------------------------------------------------------------------------------------------------------------------------------------------------------------|
| Carter used excavator      | CAT303/CAT305/CAT305.5/CAT306/CAT307/CAT308/CAT311/CAT312/C<br>AT313/CAT315/CAT318/CAT320/CAT323/CAT324/CAT325/CAT326/CAT3<br>29/CAT330/CAT336/CAT340/CAT345/CAT349/CAT375                             |
| Doosan used excavator      | DH(DX)35/55/60/70/75/80/150/200/215