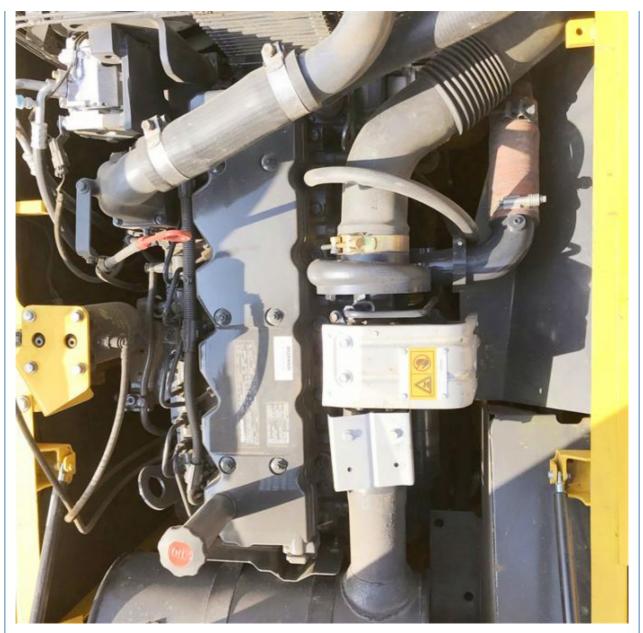

## 20 Ton Used Digger Komatsu PC200-8 Excavator in Shanghai Good Condition

### Basic Information

- Place of Origin:
- Price:
- Japan
  - \$30,500.00/units 1-3 units



### **Product Specification**

- Showroom Location: None
  Operating Weight: 19900 KG
  Bucket Capacity: 0.8 M<sup>3</sup>
  Machine Weight: 20000 KG
  Hydraulic Cylinder Brand: Original
  Hydraulic Pump Brand: Original
- Hydraulic Valve Brand: Original
- Engine Brand:
- Power:
- Machinery Test Report: Provided
- Video Outgoing-inspection: Provided
- Core Components: Pressure Vessel, Motor, Bearing, Gear, Pump, Gearbox, Engine, PLC
   Year: 2023

896

Cummins

110 KW

Working Hours:



### More Images



# Product Description





















# Models Of Excavators We Sell

| Komatsu used<br>excavator  | PC20/PC30/PC35/PC40/PC50/PC55/PC56/PC60/PC70/PC75/PC78/PC10<br>0/PC110/PC120/PC128/PC130/PC138/PC150/PC160/PC200/PC210/PC22<br>0/PC228/PC240/PC270/PC300/PC350/PC360/PC400/PC450/PC460/PC49<br>0/PC650 |
|----------------------------|--------------------------------------------------------------------------------------------------------------------------------------------------------------------------------------------------------|
| Carter used excavator      | CAT303/CAT305/CAT305.5/CAT306/CAT307/CAT308/CAT311/CAT312/C<br>AT313/CAT315/CAT318/CAT320/CAT323/CAT324/CAT325/CAT326/CAT3<br>29/CAT330/CAT336/CAT340/CAT345/CAT349/CAT375                             |
| Doosan used excavator      | DH(DX)35/55/60/70/75/80/150/200/215/220