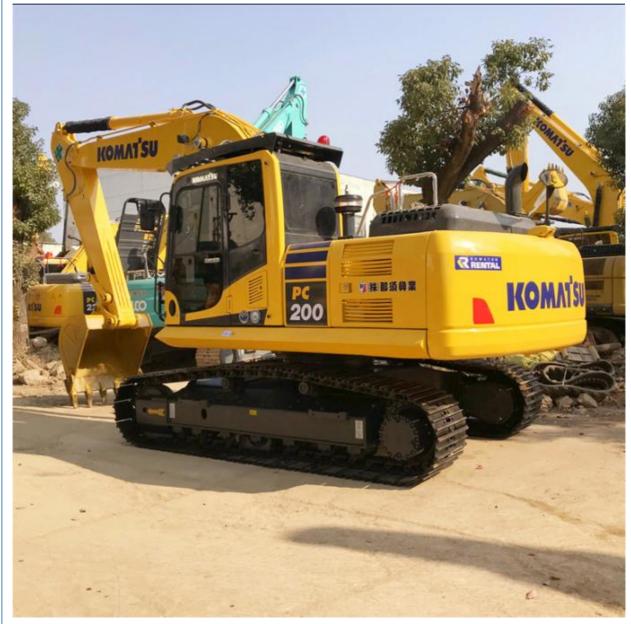

## 20 Ton Used Digger Komatsu PC200-8 Excavator in Shanghai Good Condition

### **Product Specification**

- Showroom Location: None
  Operating Weight: 19900 KG
  Bucket Capacity: 0.8 M<sup>3</sup>
  Machine Weight: 20000 KG
  Hydraulic Cylinder Brand: Original
  Hydraulic Pump Brand: Original
- Hydraulic Valve Brand: Original
- Engine Brand:
- Power:
- Machinery Test Report: Provided
- Video Outgoing-inspection: Provided
- Core Components: Pressure Vessel, Motor, Bearing, Gear, Pump, Gearbox, Engine, PLC
   Year: 2023