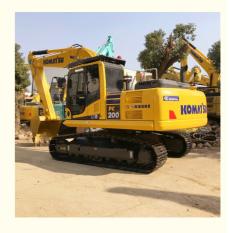

## 20 Ton Used Digger Komatsu PC200-8 Excavator in Shanghai Good Condition

### **Product Specification**

- Showroom Location: None
  Operating Weight: 19900 KG
  Bucket Capacity: 0.8 M<sup>3</sup>
  Machine Weight: 20000 KG
  Hydraulic Cylinder Brand: Original
  Hydraulic Pump Brand: Original
- Hydraulic Valve Brand: Original
- Engine Brand:
- Power:
- Machinery Test Report: Provided
- Video Outgoing-inspection: Provided
- Core Components: Pressure Vessel, Motor, Bearing, Gear, Pump, Gearbox, Engine, PLC
   Year: 2023