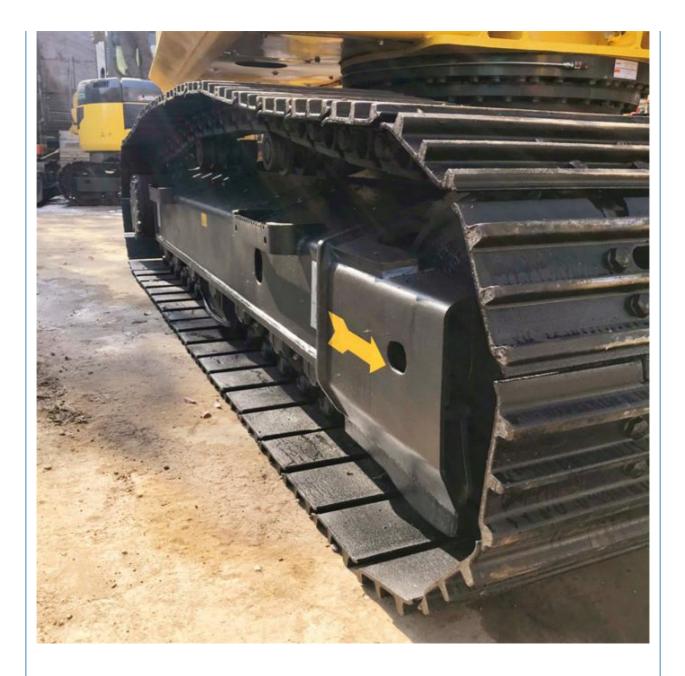

## 20 Ton Used Digger Komatsu PC200-8 Excavator in Shanghai Good Condition

### Basic Information

- Place of Origin:
- Price:
- Japan
  - \$30,500.00/units 1-3 units



### **Product Specification**

- Showroom Location: None
  Operating Weight: 19900 KG
  Bucket Capacity: 0.8 M<sup>3</sup>
  Machine Weight: 20000 KG
  Hydraulic Cylinder Brand: Original
  Hydraulic Pump Brand: Original
- Hydraulic Valve Brand: Original
- Engine Brand:
- Power:
- Machinery Test Report: Provided
- Video Outgoing-inspection: Provided
- Core Components: Pressure Vessel, Motor, Bearing, Gear, Pump, Gearbox, Engine, PLC
   Year: 2023

896

Cummins

110 KW

Working Hours:



### More Images



# Product Description





















# Models Of Excavators We Sell

| Komatsu used<br>excavator  | PC20/PC30/PC35/PC40/PC50/PC55/PC56/PC60/PC70/PC75/PC78/PC10<br>0/PC110/PC120/PC128/PC130/PC138/PC150/PC160/PC200/PC210/PC22<br>0/PC228/PC240/PC270/PC300/PC350/PC360/PC400/PC450/PC460/PC49<br>0/PC650 |
|----------------------------|--------------------------------------------------------------------------------------------------------------------------------------------------------------------------------------------------------|
| Carter used excavator      | CAT303/CAT305/CAT305.5/CAT306/CAT307/CAT308/CAT311/CAT312/C<br>AT313/CAT315/CAT318/CAT320/CAT323/CAT324/CAT325/CAT326/CAT3<br>29/CAT330/CAT336/CAT340/CAT345/CAT349/CAT375                             |
| Doosan used excavator      | DH(DX)35/55/60/70/75/80/150/200