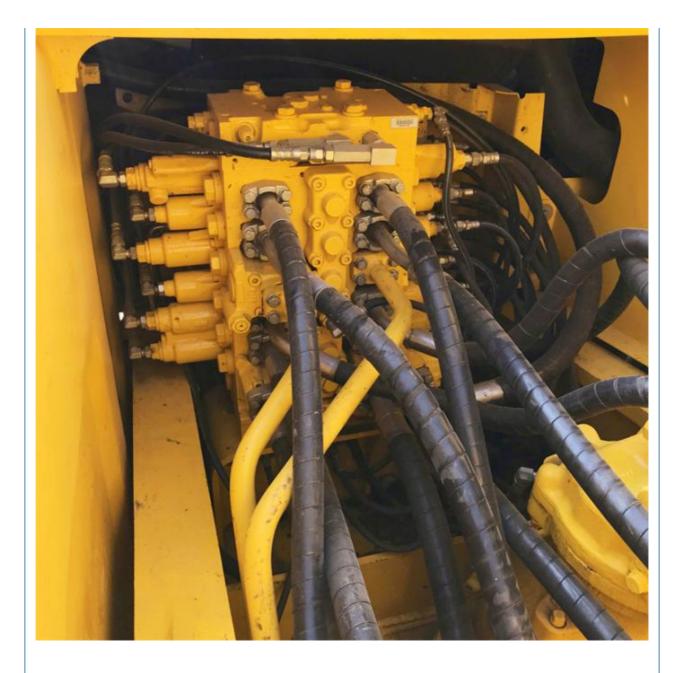

## 20 Ton Used Digger Komatsu PC200-8 Excavator in Shanghai Good Condition

### Basic Information

- Place of Origin:
- Price:
- Japan
  - \$30,500.00/units 1-3 units



### **Product Specification**

- Showroom Location: None
  Operating Weight: 19900 KG
  Bucket Capacity: 0.8 M<sup>3</sup>
  Machine Weight: 20000 KG
  Hydraulic Cylinder Brand: Original
  Hydraulic Pump Brand: Original
- Hydraulic Valve Brand: Original
- Engine Brand:
- Power:
- Machinery Test Report: Provided
- Video Outgoing-inspection: Provided
- Core Components: Pressure Vessel, Motor, Bearing, Gear, Pump, Gearbox, Engine, PLC
   Year: 2023

896

Cummins

110 KW

Working Hours:



### More Images



# Product Description





















# Models Of Excavators We Sell

| Komatsu used<br>excavator  | PC20/PC30/PC35/PC40/PC50/PC55/PC56/PC60/PC70/PC75/PC78/PC10<br>0/PC110/PC120/PC128/PC130/PC138/PC150/PC160/PC200/PC210/PC22<br>0/PC228/PC240/PC270/PC300/PC350/PC360/PC400/PC450/PC460/PC49<br>0/PC650 |
|----------------------------|--------------------------------------------------------------------------------------------------------------------------------------------------------------------------------------------------------|
| Carter used excavator      | CAT303/CAT305/CAT305.5/CAT306/CAT307/CAT308/CAT311/CAT312/C<br>AT313/CAT315/CAT318/CAT320/CAT323/CAT324/CAT325/CAT326/CAT3<br>29/CAT330/CAT336/CAT340/CAT345/CAT349/CAT375                             |
| Doosan used excavator      | DH(DX)35/55/60/70/75/80/150/200/215/2