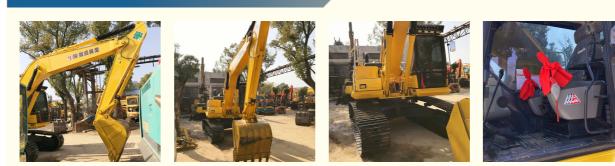

## 20 Ton Used Digger Komatsu PC200-8 Excavator in Shanghai Good Condition

### Basic Information

- Place of Origin:
- Price:
- Japan
  - \$30,500.00/units 1-3 units



### **Product Specification**

- Showroom Location: None
  Operating Weight: 19900 KG
  Bucket Capacity: 0.8 M<sup>3</sup>
  Machine Weight: 20000 KG
  Hydraulic Cylinder Brand: Original
  Hydraulic Pump Brand: Original
- Hydraulic Valve Brand: Original
- Engine Brand:
- Power:
- Machinery Test Report: Provided
- Video Outgoing-inspection: Provided
- Core Components: Pressure Vessel, Motor, Bearing, Gear, Pump, Gearbox, Engine, PLC
   Year: 2023

896

Cummins

110 KW

Working Hours:



### More Images



# Product Description





















# Models Of Excavators We Sell

| Komatsu used<br>excavator  | PC20/PC30/PC35/PC40/PC50/PC55/PC56/PC60/PC70/PC75/PC78/PC10<br>0/PC110/PC120/PC128/PC130/PC138/PC150/PC160/PC200/PC210/PC22<br>0/PC228/PC240/PC270/PC300/PC350/PC360/PC400/PC450/PC460/PC49<br>0/PC650 |
|----------------------------|--------------------------------------------------------------------------------------------------------------------------------------------------------------------------------------------------------|
| Carter used excavator      | CAT303/CAT305/CAT305.5/CAT306/CAT307/CAT308/CAT311/CAT312/C<br>AT313/CAT315/CAT318/CAT320/CAT323/CAT324/CAT325/CAT326/CAT3<br>29/CAT330/CAT336/CAT340/CAT345/CAT349/CAT375                             |
| Doosan used excavator