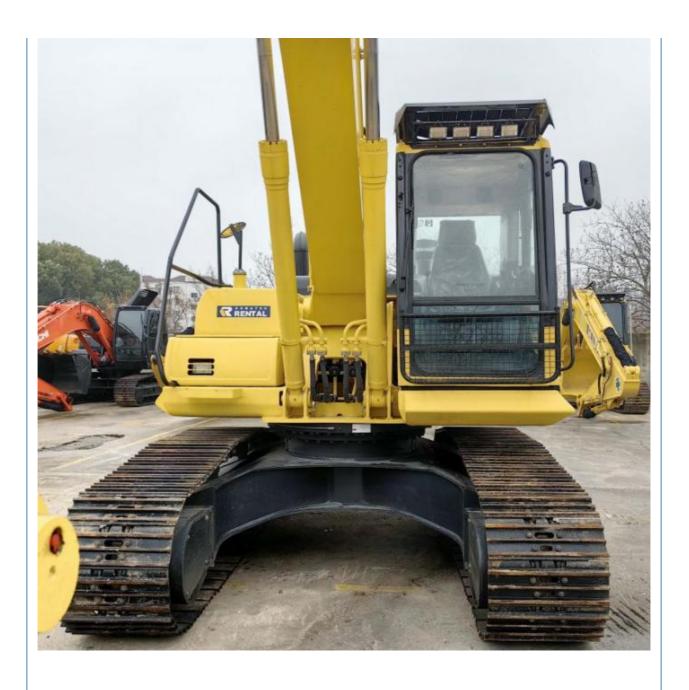

# Original Hydraulic Pump And Cylinder Komatsu PC200-8 Excavator 20 Ton In Shanghai

## **Product Specification**

Showroom Location: None · Operating Weight: 19900 KG 0.8 M<sup>3</sup> . Bucket Capacity: • Machine Weight: 20000 KG • Hydraulic Cylinder Brand: Original • Hydraulic Pump Brand: Original Hydraulic Valve Brand: Original Cummins . Engine Brand: 110 KW • Power: • Machinery Test Report: Provided • Video Outgoing-inspection: Provided

• Core Components: Pressure Vessel, Motor, Bearing, Gear,

Pump, Gearbox, Engine, PLC

Year: 2021Working Hours: 896