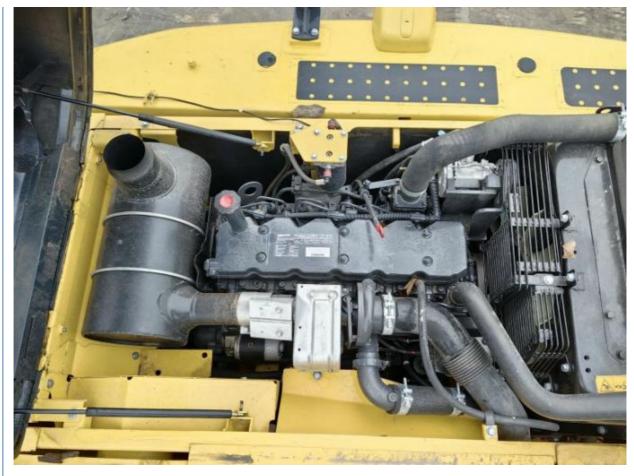

# Original Hydraulic Pump And Cylinder Komatsu PC200-8 Excavator 20 Ton In Shanghai

#### **Basic Information**

Place of Origin: Japan

• Price: \$30,500.00/units 1-3 units



## **Product Specification**

Showroom Location: None · Operating Weight: 19900 KG 0.8 M<sup>3</sup> . Bucket Capacity: • Machine Weight: 20000 KG • Hydraulic Cylinder Brand: Original • Hydraulic Pump Brand: Original Hydraulic Valve Brand: Original Cummins . Engine Brand: 110 KW • Power: • Machinery Test Report: Provided • Video Outgoing-inspection: Provided

• Core Components: Pressure Vessel, Motor, Bearing, Gear,

Pump, Gearbox, Engine, PLC

Year: 2021Working Hours: 896



## More Images









## **Product Description**

# **Product Description**





















#### Models Of Excavators We Sell

PC20/PC30/PC35/PC40/PC50/PC55/PC56/PC60/PC70/PC75/PC78/PC10 0/PC110/PC120/PC128/PC130/PC138/PC150/PC160/PC200/PC210/PC22 Komatsu used 0/PC228/PC240/PC270/PC300/PC350/PC360/PC400/PC450/PC460/PC49 excavator 0/PC650 CAT303/CAT305/CAT305.5/CAT306/CAT307/CAT308/CAT311/CAT312/C AT313/CAT315/CAT318/CAT320/CAT323/CAT324/CAT325/CAT326/CAT3 Carter used excavator

29/CAT330/CAT336/CAT340/CAT345/CAT349/CAT375 DH(DX)35/55/60/70/75/80/150/200/215/220/225/235/260/300/350/370/420/

Doosan used excavator 500/530

SY16/SY35/SY55/SY60/SY65/SY75/SY85/SY95/SY115/SY135/SY155/SY Sany used excavator

205/SY215/SY235/SY265/SY305/SY335/SY365

EX50/EX55/EX60/EX100/EX120/EX200/ZX50/ZX55/ZX60/ZX70/ZX75/ZX1 Hitachi used excavator 20/ZX125/ZX130/ZX135/ZX200/ZX210/ZX230/ZX240/ZX250/ZX