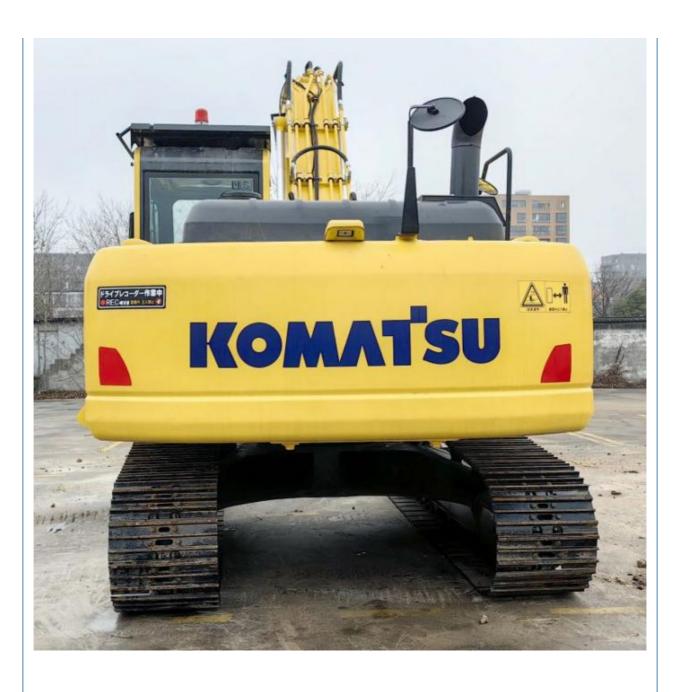

# Original Hydraulic Pump And Cylinder Komatsu PC200-8 Excavator 20 Ton In Shanghai

## **Product Specification**

Showroom Location: None · Operating Weight: 19900 KG 0.8 M<sup>3</sup> . Bucket Capacity: • Machine Weight: 20000 KG • Hydraulic Cylinder Brand: Original • Hydraulic Pump Brand: Original Hydraulic Valve Brand: Original Cummins . Engine Brand: 110 KW • Power: • Machinery Test Report: Provided • Video Outgoing-inspection: Provided

• Core Components: Pressure Vessel, Motor, Bearing, Gear,

Pump, Gearbox, Engine, PLC

Year: 2021Working Hours: 896