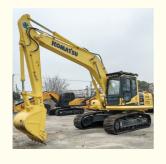

# Original Hydraulic Pump And Cylinder Komatsu PC200-8 Excavator 20 Ton In Shanghai

## **Product Specification**

Showroom Location: None · Operating Weight: 19900 KG 0.8 M<sup>3</sup> . Bucket Capacity: • Machine Weight: 20000 KG • Hydraulic Cylinder Brand: Original • Hydraulic Pump Brand: Original Hydraulic Valve Brand: Original Cummins . Engine Brand: 110 KW • Power: • Machinery Test Report: Provided • Video Outgoing-inspection: Provided

• Core Components: Pressure Vessel, Motor, Bearing, Gear,

Pump, Gearbox, Engine, PLC

Year: 2021Working Hours: 896