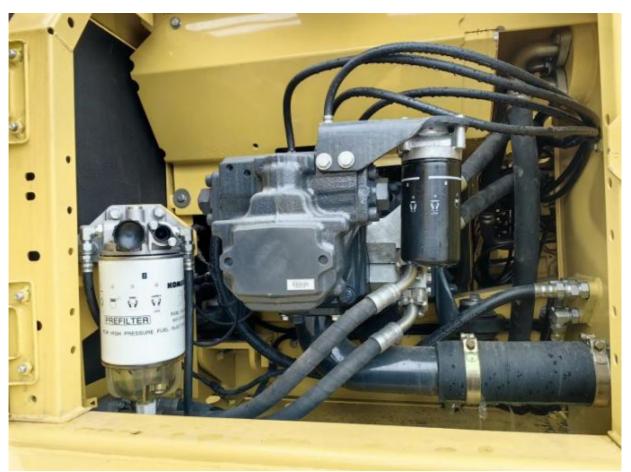

# Original Hydraulic Pump And Cylinder Komatsu PC200-8 Excavator 20 Ton In Shanghai

#### **Basic Information**

Place of Origin: Japan

• Price: \$30,500.00/units 1-3 units



## **Product Specification**

Showroom Location: None · Operating Weight: 19900 KG 0.8 M<sup>3</sup> . Bucket Capacity: • Machine Weight: 20000 KG • Hydraulic Cylinder Brand: Original • Hydraulic Pump Brand: Original Hydraulic Valve Brand: Original Cummins . Engine Brand: 110 KW • Power: • Machinery Test Report: Provided • Video Outgoing-inspection: Provided

• Core Components: Pressure Vessel, Motor, Bearing, Gear,

Pump, Gearbox, Engine, PLC

Year: 2021Working Hours: 896



## More Images









## **Product Description**

# **Product Description**





















#### Models Of Excavators We Sell

PC20/PC30/PC35/PC40/PC50/PC55/PC56/PC60/PC70/PC75/PC78/PC10 0/PC110/PC120/PC128/PC130/PC138/PC150/PC160/PC200/PC210/PC22 Komatsu used 0/PC228/PC240/PC270/PC300/PC350/PC360/PC400/PC450/PC460/PC49 excavator 0/PC650 CAT303/CAT305/CAT305.5/CAT306/CAT307/CAT308/CAT311/CAT312/C AT313/CAT315/CAT318/CAT320/CAT323/CAT324/CAT325/CAT326/CAT3 Carter used excavator

29/CAT330/CAT336/CAT340/CAT345/CAT349/CAT375 DH(DX)35/55/60/70/75/80/150/200/215/220/225/235/260/300/350/370/420/

Doosan used excavator 500/530

SY16/SY35/SY55/SY60/SY65/SY75/SY85/SY95/SY115/SY135/SY155/SY Sany used excavator

205/SY215/SY235/SY265/SY305/SY335/SY365

EX50/EX55/EX60/EX100/EX120/EX200/ZX50/ZX55/ZX60/ZX70/ZX75/ZX1 Hitachi used excavator 20/ZX125/ZX130/ZX135/ZX200/ZX210/ZX230/ZX240/ZX25