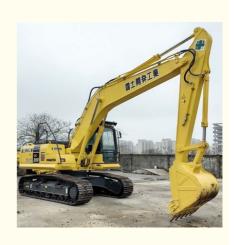

# Original Hydraulic Pump And Cylinder Komatsu PC200-8 Excavator 20 Ton In Shanghai

## **Product Specification**

Showroom Location: None · Operating Weight: 19900 KG 0.8 M<sup>3</sup> . Bucket Capacity: • Machine Weight: 20000 KG • Hydraulic Cylinder Brand: Original • Hydraulic Pump Brand: Original Hydraulic Valve Brand: Original Cummins . Engine Brand: 110 KW • Power: • Machinery Test Report: Provided • Video Outgoing-inspection: Provided

• Core Components: Pressure Vessel, Motor, Bearing, Gear,

Pump, Gearbox, Engine, PLC

Year: 2021Working Hours: 896