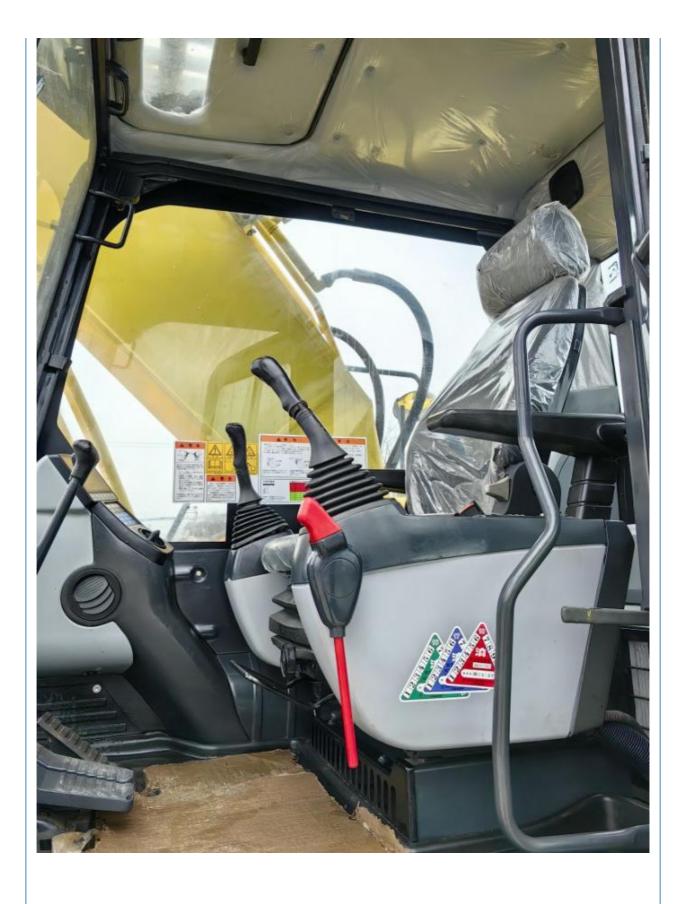

# Original Hydraulic Pump And Cylinder Komatsu PC200-8 Excavator 20 Ton In Shanghai

#### **Basic Information**

Place of Origin: Japan

• Price: \$30,500.00/units 1-3 units



## **Product Specification**

Showroom Location: None · Operating Weight: 19900 KG 0.8 M<sup>3</sup> . Bucket Capacity: • Machine Weight: 20000 KG • Hydraulic Cylinder Brand: Original • Hydraulic Pump Brand: Original Hydraulic Valve Brand: Original Cummins . Engine Brand: 110 KW • Power: • Machinery Test Report: Provided • Video Outgoing-inspection: Provided

• Core Components: Pressure Vessel, Motor, Bearing, Gear,

Pump, Gearbox, Engine, PLC

Year: 2021Working Hours: 896



## More Images









## **Product Description**

# **Product Description**





















#### Models Of Excavators We Sell

PC20/PC30/PC35/PC40/PC50/PC55/PC56/PC60/PC70/PC75/PC78/PC10 0/PC110/PC120/PC128/PC130/PC138/PC150/PC160/PC200/PC210/PC22 Komatsu used 0/PC228/PC240/PC270/PC300/PC350/PC360/PC400/PC450/PC460/PC49 excavator 0/PC650 CAT303/CAT305/CAT305.5/CAT306/CAT307/CAT308/CAT311/CAT312/C AT313/CAT315/CAT318/CAT320/CAT323/CAT324/CAT325/CAT326/CAT3 Carter used excavator

29/CAT330/CAT336/CAT340/CAT345/CAT349/CAT375 DH(DX)35/55/60/70/75/80/150/200/215/220/225/235/260/300/350/370/420/

Doosan used excavator 500/530

SY16/SY35/SY55/SY60/SY65/SY75/SY85/SY95/SY115/SY135/SY155/SY Sany used excavator

205/SY215/SY235/SY265/SY305/SY335/SY365

EX50/EX55/EX60/EX100/EX120/EX200/ZX50/ZX55/ZX60/ZX70/ZX75/ZX1 Hitachi used excavator 20/ZX125/ZX130/ZX135/ZX200/ZX210/ZX230/ZX240/ZX