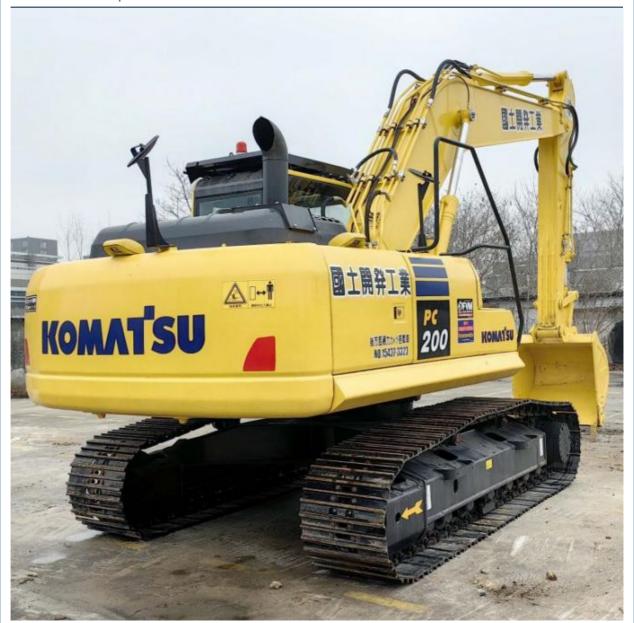

# Original Hydraulic Pump And Cylinder Komatsu PC200-8 Excavator 20 Ton In Shanghai

## **Product Specification**

Showroom Location: None · Operating Weight: 19900 KG 0.8 M<sup>3</sup> . Bucket Capacity: • Machine Weight: 20000 KG • Hydraulic Cylinder Brand: Original • Hydraulic Pump Brand: Original Hydraulic Valve Brand: Original Cummins . Engine Brand: 110 KW • Power: • Machinery Test Report: Provided • Video Outgoing-inspection: Provided