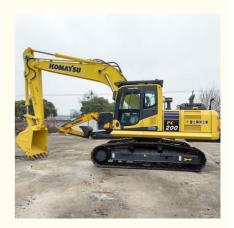

# Original Hydraulic Pump And Cylinder Komatsu PC200-8 Excavator 20 Ton In Shanghai

## **Product Specification**

Showroom Location: None · Operating Weight: 19900 KG 0.8 M<sup>3</sup> . Bucket Capacity: • Machine Weight: 20000 KG • Hydraulic Cylinder Brand: Original • Hydraulic Pump Brand: Original Hydraulic Valve Brand: Original Cummins . Engine Brand: 110 KW • Power: • Machinery Test Report: Provided • Video Outgoing-inspection: Provided

• Core Components: Pressure Vessel, Motor, Bearing, Gear,

Pump, Gearbox, Engine, PLC

Year: 2021Working Hours: 896