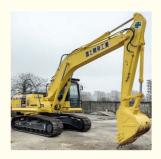

# Original Hydraulic Pump And Cylinder Komatsu PC200-8 Excavator 20 Ton In Shanghai

## **Product Specification**

Showroom Location: None · Operating Weight: 19900 KG 0.8 M<sup>3</sup> . Bucket Capacity: • Machine Weight: 20000 KG • Hydraulic Cylinder Brand: Original • Hydraulic Pump Brand: Original Hydraulic Valve Brand: Original Cummins . Engine Brand: 110 KW • Power: • Machinery Test Report: Provided • Video Outgoing-inspection: Provided