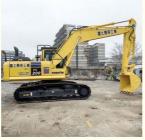

# Original Hydraulic Pump And Cylinder Komatsu PC200-8 Excavator 20 Ton In Shanghai

## **Product Specification**

Showroom Location: None · Operating Weight: 19900 KG 0.8 M<sup>3</sup> . Bucket Capacity: • Machine Weight: 20000 KG • Hydraulic Cylinder Brand: Original • Hydraulic Pump Brand: Original Hydraulic Valve Brand: Original Cummins . Engine Brand: 110 KW • Power: • Machinery Test Report: Provided • Video Outgoing-inspection: Provided

• Core Components: Pressure Vessel, Motor, Bearing, Gear,

Pump, Gearbox, Engine, PLC

Year: 2021Working Hours: 896