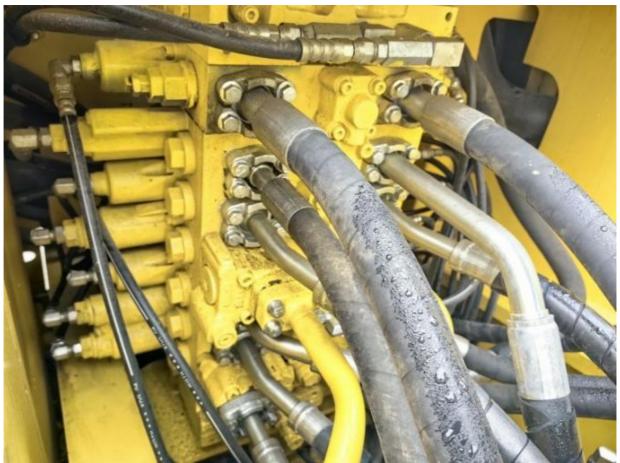

# Original Hydraulic Pump And Cylinder Komatsu PC200-8 Excavator 20 Ton In Shanghai

#### **Basic Information**

Place of Origin: Japan

• Price: \$30,500.00/units 1-3 units



## **Product Specification**

Showroom Location: None · Operating Weight: 19900 KG 0.8 M<sup>3</sup> . Bucket Capacity: • Machine Weight: 20000 KG • Hydraulic Cylinder Brand: Original • Hydraulic Pump Brand: Original Hydraulic Valve Brand: Original Cummins . Engine Brand: 110 KW • Power: • Machinery Test Report: Provided • Video Outgoing-inspection: Provided

• Core Components: Pressure Vessel, Motor, Bearing, Gear,

Pump, Gearbox, Engine, PLC

Year: 2021Working Hours: 896



## More Images









## **Product Description**

# **Product Description**





















#### Models Of Excavators We Sell

PC20/PC30/PC35/PC40/PC50/PC55/PC56/PC60/PC70/PC75/PC78/PC10 0/PC110/PC120/PC128/PC130/PC138/PC150/PC160/PC200/PC210/PC22 Komatsu used 0/PC228/PC240/PC270/PC300/PC350/PC360/PC400/PC450/PC460/PC49 excavator 0/PC650 CAT303/CAT305/CAT305.5/CAT306/CAT307/CAT308/CAT311/CAT312/C AT313/CAT315/CAT318/CAT320/CAT323/CAT324/CAT325/CAT326/CAT3 Carter used excavator

29/CAT330/CAT336/CAT340/CAT345/CAT349/CAT375 DH(DX)35/55/60/70/75/80/150/200/215/220/225/235/260/300/350/370/420/

Doosan used excavator 500/530

SY16/SY35/SY55/SY60/SY65/SY75/SY85/SY95/SY115/SY135/SY155/SY Sany used excavator

205/SY215/SY235/SY265/SY305/SY335/SY365

EX50/EX55/EX60/EX100/EX120/EX200/ZX50/ZX55/ZX60/ZX70/ZX75/ZX1 Hitachi used excavator 20/ZX125/ZX130/ZX135/ZX200/ZX210/ZX230/ZX240/ZX250/