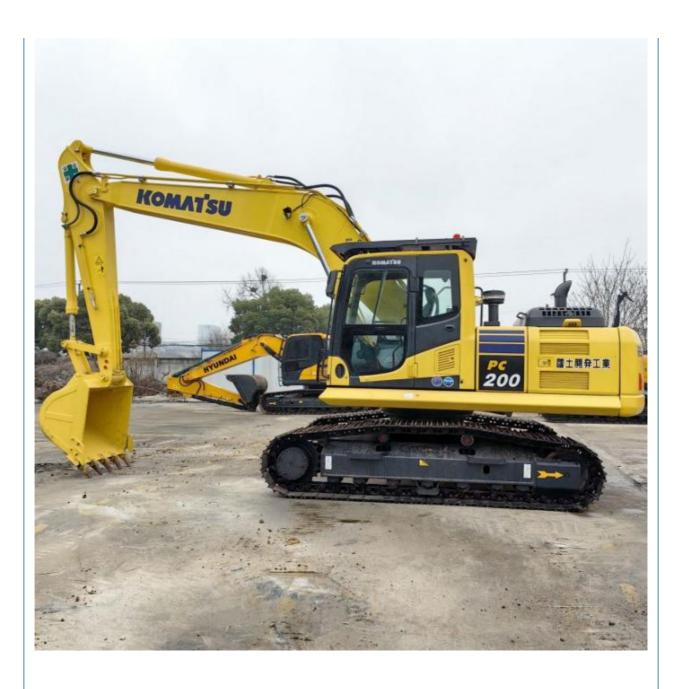

# Original Hydraulic Pump And Cylinder Komatsu PC200-8 Excavator 20 Ton In Shanghai

## **Product Specification**

Showroom Location: None · Operating Weight: 19900 KG 0.8 M<sup>3</sup> . Bucket Capacity: • Machine Weight: 20000 KG • Hydraulic Cylinder Brand: Original • Hydraulic Pump Brand: Original Hydraulic Valve Brand: Original Cummins . Engine Brand: 110 KW • Power: • Machinery Test Report: Provided • Video Outgoing-inspection: Provided