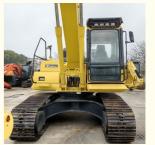

# Original Hydraulic Pump And Cylinder Komatsu PC200-8 Excavator 20 Ton In Shanghai

## **Product Specification**

Showroom Location: None · Operating Weight: 19900 KG 0.8 M<sup>3</sup> . Bucket Capacity: • Machine Weight: 20000 KG • Hydraulic Cylinder Brand: Original • Hydraulic Pump Brand: Original Hydraulic Valve Brand: Original Cummins . Engine Brand: 110 KW • Power: • Machinery Test Report: Provided • Video Outgoing-inspection: Provided