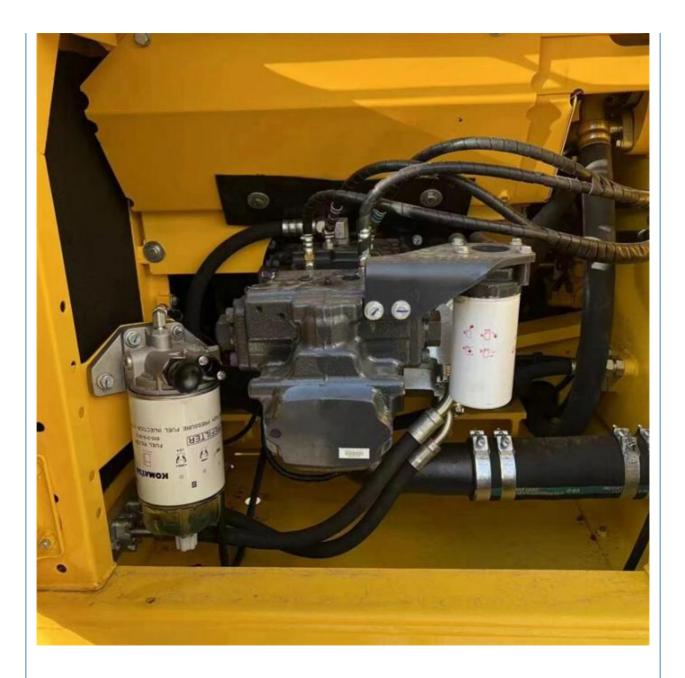

# **Original Hydraulic Pump Used Komatsu Excavator PC210 For Construction** Equipment

## **Basic Information**

- Place of Origin:
- Price:
- Japan

None 20630KG

0.9m<sup>3</sup>

21000 KG

Cummins

2022

960

\$29,000.00/units 1-3 units



### **Product Specification**

- Showroom Location:
- Operating Weight:
- Bucket Capacity:
- Machine Weight:
- Hydraulic Cylinder Brand: Original
- Hydraulic Pump Brand: Original Original
- Hydraulic Valve Brand:
- . Engine Brand:
- 110KW • Power: • Machinery Test Report:
- Provided
- Video Outgoing-inspection: Provided Core Components: Pressure Vessel, Motor, Bearing, Gear,
- Year:
- Working Hours:



### More Images





Pump, Gearbox, Engine, PLC





## **Product Description**





















## Models Of Excavators We Sell

| Komatsu used<br>excavator  | PC20/PC30/PC35/PC40/PC50/PC55/PC56/PC60/PC70/PC75/PC78/PC10<br>0/PC110/PC120/PC128/PC130/PC138/PC150/PC160/PC200/PC210/PC22<br>0/PC228/PC240/PC270/PC300/PC350/PC360/PC400/PC450/PC460/PC49<br>0/PC650 |
|----------------------------|--------------------------------------------------------------------------------------------------------------------------------------------------------------------------------------------------------|
| Carter used excavator      | CAT303/CAT305/CAT305.5/CAT306/CAT307/CAT308/CAT311/CAT312/C<br>AT313/CAT315/CAT318/CAT320/CAT323/CAT324/CAT325/CAT326/CAT3<br>29/CAT330/CAT336/CAT340/CAT345/CAT349/CAT375                             |
| Doosan used excavator      | DH(DX)35/55/60/70/75/80/150/20