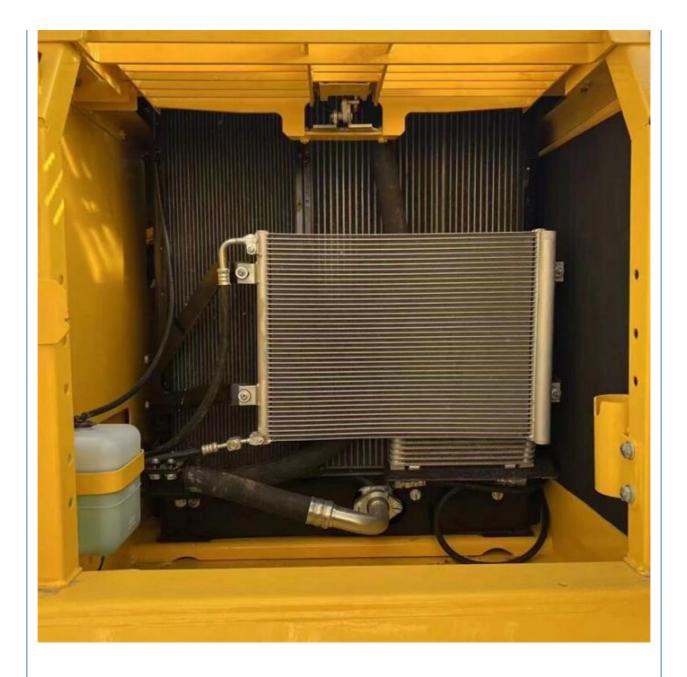

# **Original Hydraulic Pump Used Komatsu Excavator PC210 For Construction** Equipment

## **Basic Information**

- Place of Origin:
- Price:
- Japan

None 20630KG

0.9m<sup>3</sup>

21000 KG

Cummins

2022

960

\$29,000.00/units 1-3 units



### **Product Specification**

- Showroom Location:
- Operating Weight:
- Bucket Capacity:
- Machine Weight:
- Hydraulic Cylinder Brand: Original
- Hydraulic Pump Brand: Original Original
- Hydraulic Valve Brand:
- . Engine Brand:
- 110KW • Power: • Machinery Test Report:
- Provided
- Video Outgoing-inspection: Provided Core Components: Pressure Vessel, Motor, Bearing, Gear,
- Year:
- Working Hours:



### More Images





Pump, Gearbox, Engine, PLC





## **Product Description**





















## Models Of Excavators We Sell

| Komatsu used<br>excavator  | PC20/PC30/PC35/PC40/PC50/PC55/PC56/PC60/PC70/PC75/PC78/PC10<br>0/PC110/PC120/PC128/PC130/PC138/PC150/PC160/PC200/PC210/PC22<br>0/PC228/PC240/PC270/PC300/PC350/PC360/PC400/PC450/PC460/PC49<br>0/PC650 |
|----------------------------|--------------------------------------------------------------------------------------------------------------------------------------------------------------------------------------------------------|
| Carter used excavator      | CAT303/CAT305/CAT305.5/CAT306/CAT307/CAT308/CAT311/CAT312/C<br>AT313/CAT315/CAT318/CAT320/CAT323/CAT324/CAT325/CAT326/CAT3<br>29/CAT330/CAT336/CAT340/CAT345/CAT349/CAT375                             |
| Doosan used excavator      | DH(DX)35/55/60/70/75/80/150/200/