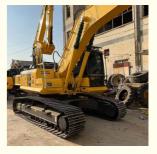

# **Original Hydraulic Pump Used Komatsu Excavator PC210 For Construction** Equipment

### **Product Specification**

- Showroom Location:
- Operating Weight:
- Bucket Capacity:
- Machine Weight:
- Hydraulic Cylinder Brand: Original
- Hydraulic Pump Brand: Original Original
- Hydraulic Valve Brand:
- . Engine Brand:
- 110KW • Power: • Machinery Test Report:
- Provided
- Video Outgoing-inspection: Provided Core Components: Pressure Vessel, Motor, Bearing, Gear,
- Year:
- Working Hours: