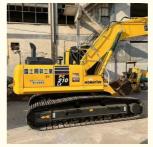

# **Original Hydraulic Pump Used Komatsu Excavator PC210 For Construction** Equipment

### **Product Specification**

- Showroom Location:
- Operating Weight:
- Bucket Capacity:
- Machine Weight:
- Hydraulic Cylinder Brand: Original
- Hydraulic Pump Brand: Original Original
- Hydraulic Valve Brand:
- . Engine Brand:
- 110KW • Power: • Machinery Test Report:
- Provided
- Video Outgoing-inspection: Provided Core Components: Pressure Vessel, Motor, Bearing, Gear,
- Year:
- Working Hours: