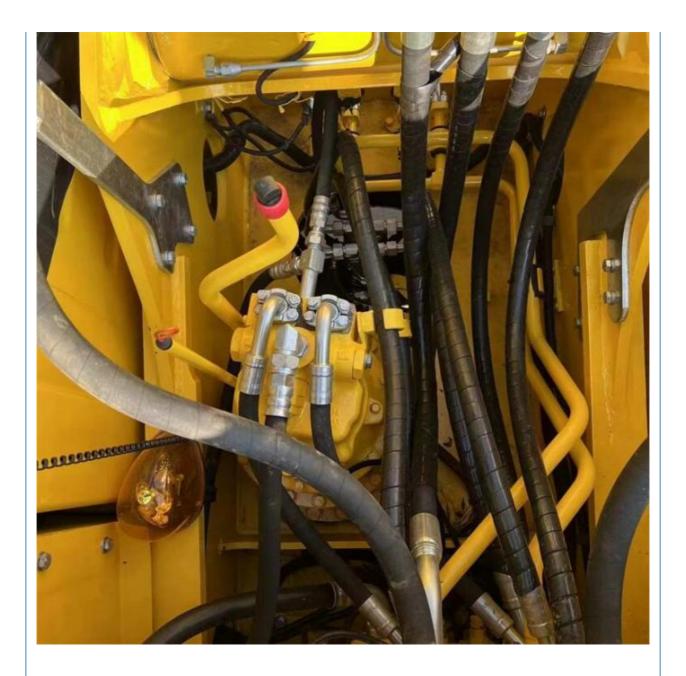

### **Product Specification**

- Showroom Location:
- Operating Weight:
- Bucket Capacity:
- Machine Weight:
- Hydraulic Cylinder Brand: Original
- Hydraulic Pump Brand: Original Original
- Hydraulic Valve Brand:
- . Engine Brand:
- 110KW • Power: • Machinery Test Report:
- Provided
- Video Outgoing-inspection: Provided Core Components: Pressure Vessel, Motor, Bearing, Gear,
- Year:
- Working Hours:

### More Images

Pump, Gearbox, Engine, PLC