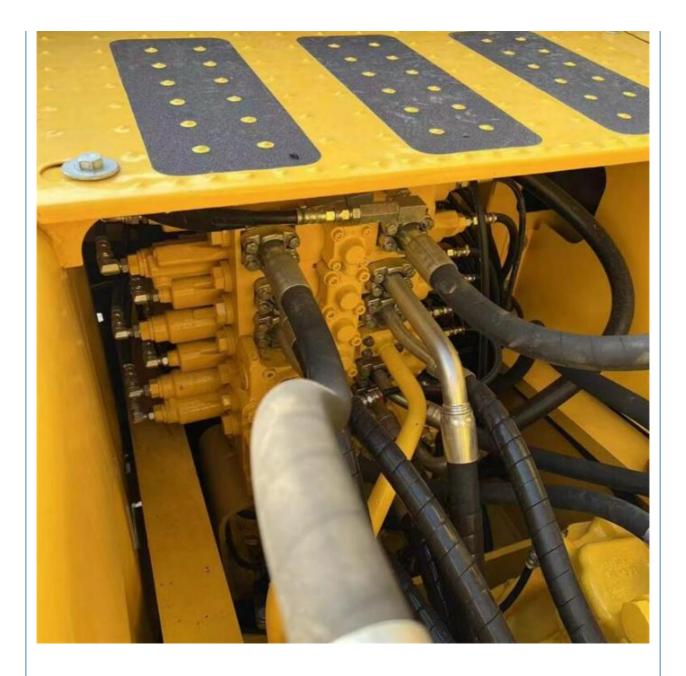

# **Original Hydraulic Pump Used Komatsu Excavator PC210 For Construction** Equipment

## **Basic Information**

- Place of Origin:
- Price:
- Japan

None 20630KG

0.9m<sup>3</sup>

21000 KG

Cummins

2022

960

\$29,000.00/units 1-3 units



### **Product Specification**

- Showroom Location:
- Operating Weight:
- Bucket Capacity:
- Machine Weight:
- Hydraulic Cylinder Brand: Original
- Hydraulic Pump Brand: Original Original
- Hydraulic Valve Brand:
- . Engine Brand:
- 110KW • Power: • Machinery Test Report:
- Provided
- Video Outgoing-inspection: Provided Core Components: Pressure Vessel, Motor, Bearing, Gear,
- Year:
- Working Hours:



### More Images





Pump, Gearbox, Engine, PLC





## **Product Description**





















## Models Of Excavators We Sell

| Komatsu used<br>excavator  | PC20/PC30/PC35/PC40/PC50/PC55/PC56/PC60/PC70/PC75/PC78/PC10<br>0/PC110/PC120/PC128/PC130/PC138/PC150/PC160/PC200/PC210/PC22<br>0/PC228/PC240/PC270/PC300/PC350/PC360/PC400/PC450/PC460/PC49<br>0/PC650 |
|----------------------------|--------------------------------------------------------------------------------------------------------------------------------------------------------------------------------------------------------|
| Carter used excavator      | CAT303/CAT305/CAT305.5/CAT306/CAT307/CAT308/CAT311/CAT312/C<br>AT313/CAT315/CAT318/CAT320/CAT323/CAT324/CAT325/CAT326/CAT3<br>29/CAT330/CAT336/CAT340/CAT345/CAT349/CAT375                             |
| Doosan used excavator      | DH(DX)35/55/60/70/75/80/