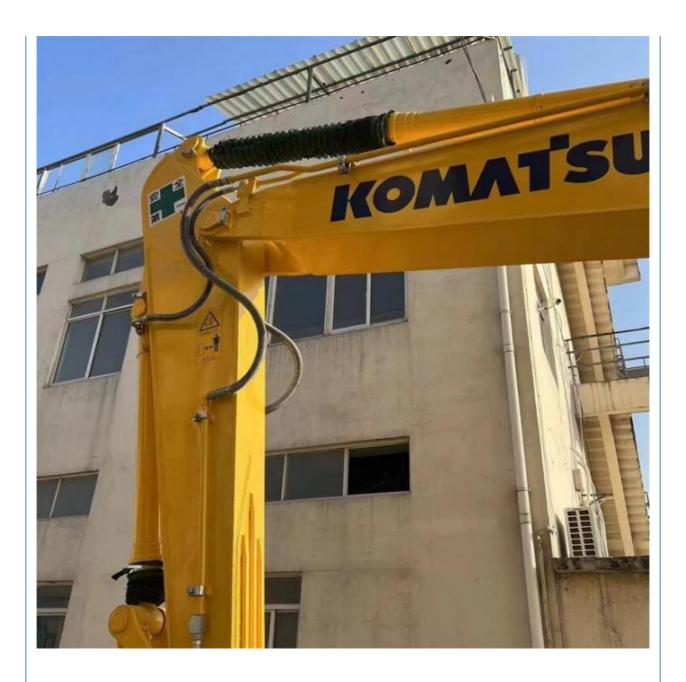

# **Original Hydraulic Pump Used Komatsu Excavator PC210 For Construction** Equipment

## **Basic Information**

- Place of Origin:
- Price:
- Japan

None 20630KG

0.9m<sup>3</sup>

21000 KG

Cummins

2022

960

\$29,000.00/units 1-3 units



### **Product Specification**

- Showroom Location:
- Operating Weight:
- Bucket Capacity:
- Machine Weight:
- Hydraulic Cylinder Brand: Original
- Hydraulic Pump Brand: Original Original
- Hydraulic Valve Brand:
- . Engine Brand:
- 110KW • Power: • Machinery Test Report:
- Provided
- Video Outgoing-inspection: Provided Core Components: Pressure Vessel, Motor, Bearing, Gear,
- Year:
- Working Hours:



### More Images





Pump, Gearbox, Engine, PLC





## **Product Description**





















## Models Of Excavators We Sell

| Komatsu used<br>excavator  | PC20/PC30/PC35/PC40/PC50/PC55/PC56/PC60/PC70/PC75/PC78/PC10<br>0/PC110/PC120/PC128/PC130/PC138/PC150/PC160/PC200/PC210/PC22<br>0/PC228/PC240/PC270/PC300/PC350/PC360/PC400/PC450/PC460/PC49<br>0/PC650 |
|----------------------------|--------------------------------------------------------------------------------------------------------------------------------------------------------------------------------------------------------|
| Carter used excavator      | CAT303/CAT305/CAT305.5/CAT306/CAT307/CAT308/CAT311/CAT312/C<br>AT313/CAT315/CAT318/CAT320/CAT323/CAT324/CAT325/CAT326/CAT3<br>29/CAT330/CAT336/CAT340/CAT345/CAT349/CAT375                             |
| Doosan used excavator      | DH(DX)35/55/60/70/75/80/150/200/21