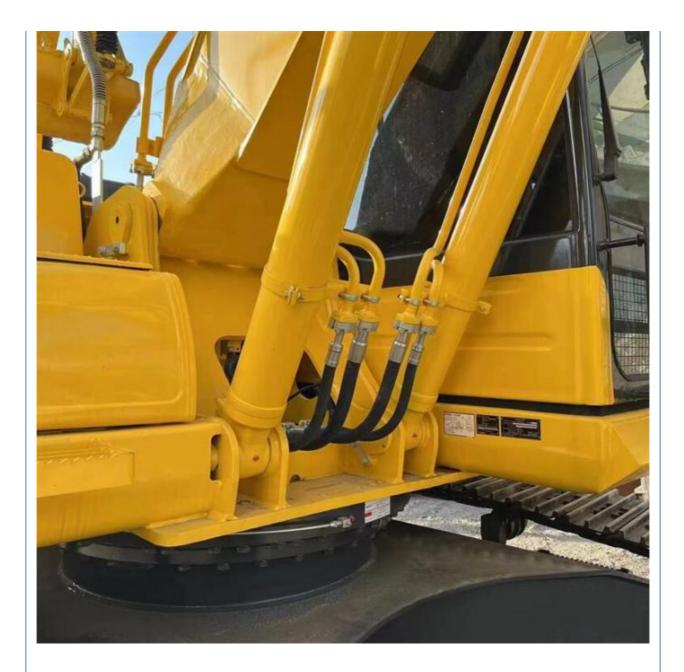

# **Original Hydraulic Pump Used Komatsu Excavator PC210 For Construction** Equipment

## **Basic Information**

- Place of Origin:
- Price:
- Japan

None 20630KG

0.9m<sup>3</sup>

21000 KG

Cummins

2022

960

\$29,000.00/units 1-3 units



### **Product Specification**

- Showroom Location:
- Operating Weight:
- Bucket Capacity:
- Machine Weight:
- Hydraulic Cylinder Brand: Original
- Hydraulic Pump Brand: Original Original
- Hydraulic Valve Brand:
- . Engine Brand:
- 110KW • Power: • Machinery Test Report:
- Provided
- Video Outgoing-inspection: Provided Core Components: Pressure Vessel, Motor, Bearing, Gear,
- Year:
- Working Hours:



### More Images





Pump, Gearbox, Engine, PLC





## **Product Description**





















## Models Of Excavators We Sell

| Komatsu used<br>excavator  | PC20/PC30/PC35/PC40/PC50/PC55/PC56/PC60/PC70/PC75/PC78/PC10<br>0/PC110/PC120/PC128/PC130/PC138/PC150/PC160/PC200/PC210/PC22<br>0/PC228/PC240/PC270/PC300/PC350/PC360/PC400/PC450/PC460/PC49<br>0/PC650 |
|----------------------------|--------------------------------------------------------------------------------------------------------------------------------------------------------------------------------------------------------|
| Carter used excavator      | CAT303/CAT305/CAT305.5/CAT306/CAT307/CAT308/CAT311/CAT312/C<br>AT313/CAT315/CAT318/CAT320/CAT323/CAT324/CAT325/CAT326/CAT3<br>29/CAT330/CAT336/CAT340/CAT345/CAT349/CAT375                             |
| Doosan used excavator      | DH(DX)35/55/60/70/75/80/15