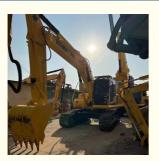

# **Original Hydraulic Pump Used Komatsu Excavator PC210 For Construction** Equipment

### **Product Specification**

- Showroom Location:
- Operating Weight:
- Bucket Capacity:
- Machine Weight:
- Hydraulic Cylinder Brand: Original
- Hydraulic Pump Brand: Original Original
- Hydraulic Valve Brand:
- . Engine Brand:
- 110KW • Power: • Machinery Test Report:
- Provided
- Video Outgoing-inspection: Provided Core Components: Pressure Vessel, Motor, Bearing, Gear,
- Year:
- Working Hours: