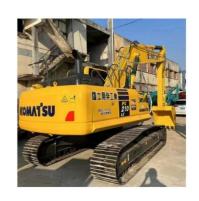

# **Original Hydraulic Pump Used Komatsu Excavator PC210 For Construction** Equipment

### **Product Specification**

- Showroom Location:
- Operating Weight:
- Bucket Capacity:
- Machine Weight:
- Hydraulic Cylinder Brand: Original
- Hydraulic Pump Brand: Original Original
- Hydraulic Valve Brand:
- . Engine Brand:
- 110KW • Power: • Machinery Test Report:
- Provided
- Video Outgoing-inspection: Provided Core Components: Pressure Vessel, Motor, Bearing, Gear,
- Year:
- Working Hours: