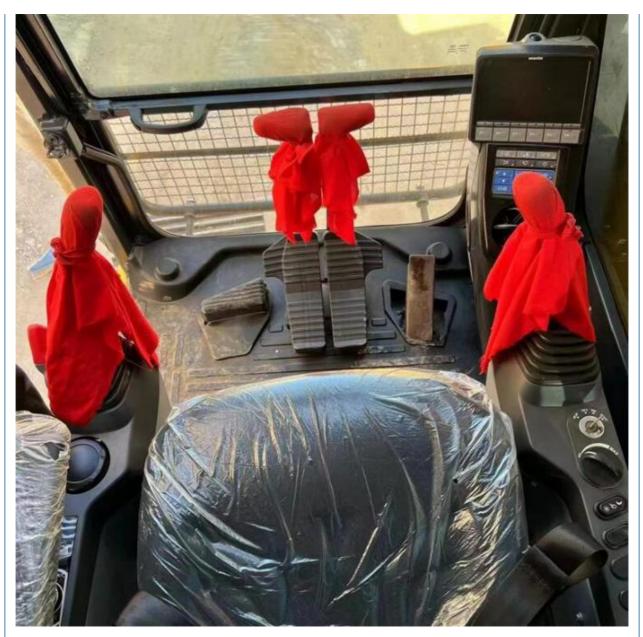

# **Original Hydraulic Pump Used Komatsu Excavator PC210 For Construction** Equipment

## **Basic Information**

- Place of Origin:
- Price:
- Japan

None 20630KG

0.9m<sup>3</sup>

21000 KG

Cummins

2022

960

\$29,000.00/units 1-3 units



### **Product Specification**

- Showroom Location:
- Operating Weight:
- Bucket Capacity:
- Machine Weight:
- Hydraulic Cylinder Brand: Original
- Hydraulic Pump Brand: Original Original
- Hydraulic Valve Brand:
- . Engine Brand:
- 110KW • Power: • Machinery Test Report:
- Provided
- Video Outgoing-inspection: Provided Core Components: Pressure Vessel, Motor, Bearing, Gear,
- Year:
- Working Hours:



### More Images





Pump, Gearbox, Engine, PLC





## **Product Description**





















## Models Of Excavators We Sell

| Komatsu used<br>excavator  | PC20/PC30/PC35/PC40/PC50/PC55/PC56/PC60/PC70/PC75/PC78/PC10<br>0/PC110/PC120/PC128/PC130/PC138/PC150/PC160/PC200/PC210/PC22<br>0/PC228/PC240/PC270/PC300/PC350/PC360/PC400/PC450/PC460/PC49<br>0/PC650 |
|----------------------------|--------------------------------------------------------------------------------------------------------------------------------------------------------------------------------------------------------|
| Carter used excavator      | CAT303/CAT305/CAT305.5/CAT306/CAT307/CAT308/CAT311/CAT312/C<br>AT313/CAT315/CAT318/CAT320/CAT323/CAT324/CAT325/CAT326/CAT3<br>29/CAT330/CAT336/CAT340/CAT345/CAT349/CAT375                             |
| Doosan used excavator      | DH(DX)35/55/60/70/75/80/150/200/215/22