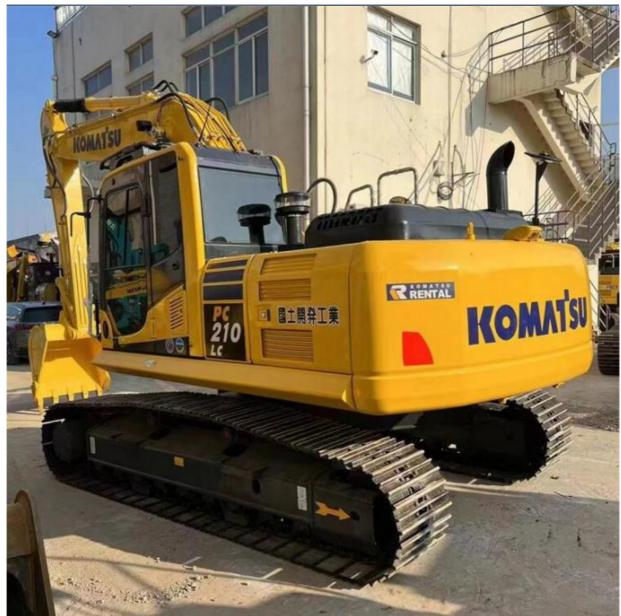

# **Original Hydraulic Pump Used Komatsu Excavator PC210 For Construction** Equipment

### **Product Specification**

- Showroom Location:
- Operating Weight:
- Bucket Capacity:
- Machine Weight:
- Hydraulic Cylinder Brand: Original
- Hydraulic Pump Brand: Original Original
- Hydraulic Valve Brand:
- . Engine Brand:
- 110KW • Power: • Machinery Test Report:
- Provided
- Video Outgoing-inspection: Provided Core Components: Pressure Vessel, Motor, Bearing, Gear,
- Year:
- Working Hours: