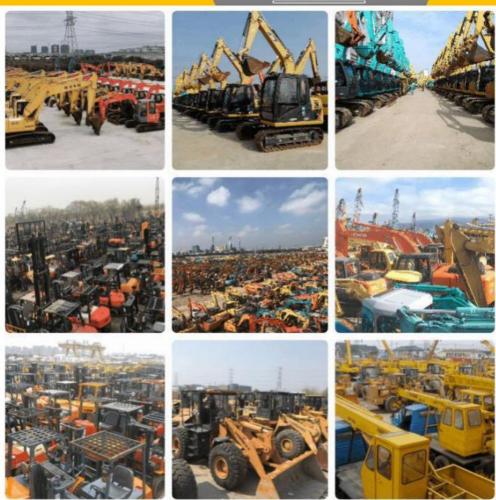

In order to serve our customers better, we deal in three(3) thousand units of construction machinery all year round and ensure delivery within 7-30 days after payment. Our team can serve you around the clock (24/7) and we hope to build a long-term business relationship with you.

| (3).Flat rack ship :which is better for bigger machine and also no need to dismantle                                                                      |
|-----------------------------------------------------------------------------------------------------------------------------------------------------------|
| (4).RO RO ship : which is good for every machine and faster                                                                                               |
| 3. Is it convenient to visit you?                                                                                                                         |
| You are welcome to visit us. So you can see how many used excavators we have in stock and the condition of them. We can pick you up at Shanghai Air port. |
|                                                                                                                                                           |
| Shanghai Kaishu Machinery Equipment Co., Ltd.                                                                                                             |
| S 15821620827 S gavin_kaishu@163.com S used-crawlerexcavator.com                                                                                          |
| No.3539 Jingdong Road, Shanghai, China                                                                                                                    |