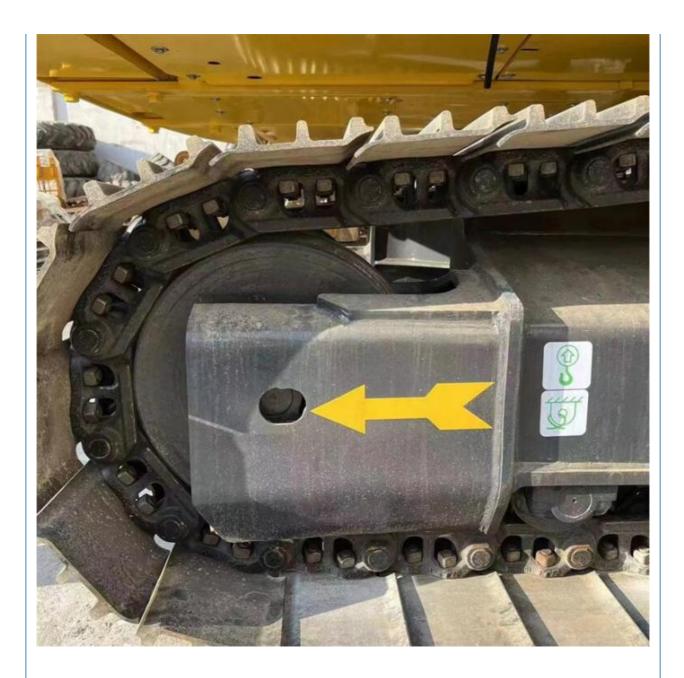

# **Original Hydraulic Pump Used Komatsu Excavator PC210 For Construction** Equipment

## **Basic Information**

- Place of Origin:
- Price:
- Japan

None 20630KG

0.9m<sup>3</sup>

21000 KG

Cummins

2022

960

\$29,000.00/units 1-3 units



### **Product Specification**

- Showroom Location:
- Operating Weight:
- Bucket Capacity:
- Machine Weight:
- Hydraulic Cylinder Brand: Original
- Hydraulic Pump Brand: Original Original
- Hydraulic Valve Brand:
- . Engine Brand:
- 110KW • Power: • Machinery Test Report:
- Provided
- Video Outgoing-inspection: Provided Core Components: Pressure Vessel, Motor, Bearing, Gear,
- Year:
- Working Hours:



### More Images





Pump, Gearbox, Engine, PLC





## **Product Description**





















## Models Of Excavators We Sell

| Komatsu used<br>excavator  | PC20/PC30/PC35/PC40/PC50/PC55/PC56/PC60/PC70/PC75/PC78/PC10<br>0/PC110/PC120/PC128/PC130/PC138/PC150/PC160/PC200/PC210/PC22<br>0/PC228/PC240/PC270/PC300/PC350/PC360/PC400/PC450/PC460/PC49<br>0/PC650 |
|----------------------------|--------------------------------------------------------------------------------------------------------------------------------------------------------------------------------------------------------|
| Carter used excavator      | CAT303/CAT305/CAT305.5/CAT306/CAT307/CAT308/CAT311/CAT312/C<br>AT313/CAT315/CAT318/CAT320/CAT323/CAT324/CAT325/CAT326/CAT3<br>29/CAT330/CAT336/CAT340/CAT345/CAT349/CAT375                             |
| Doosan used excavator      | DH(DX)35/55/60/70/75/80/150/