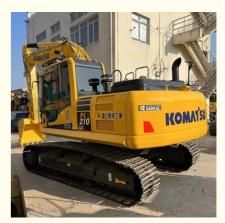

# **Original Hydraulic Pump Used Komatsu Excavator PC210 For Construction** Equipment

### **Product Specification**

- Showroom Location:
- Operating Weight:
- Bucket Capacity:
- Machine Weight:
- Hydraulic Cylinder Brand: Original
- Hydraulic Pump Brand: Original Original
- Hydraulic Valve Brand:
- . Engine Brand:
- 110KW • Power: • Machinery Test Report:
- Provided
- Video Outgoing-inspection: Provided Core Components: Pressure Vessel, Motor, Bearing, Gear,
- Year:
- Working Hours: