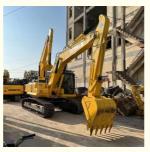

# **Original Hydraulic Pump Used Komatsu Excavator PC210 For Construction** Equipment

### **Product Specification**

- Showroom Location:
- Operating Weight:
- Bucket Capacity:
- Machine Weight:
- Hydraulic Cylinder Brand: Original
- Hydraulic Pump Brand: Original Original
- Hydraulic Valve Brand:
- . Engine Brand:
- 110KW • Power: • Machinery Test Report:
- Provided
- Video Outgoing-inspection: Provided Core Components: Pressure Vessel, Motor, Bearing, Gear,
- Year:
- Working Hours: