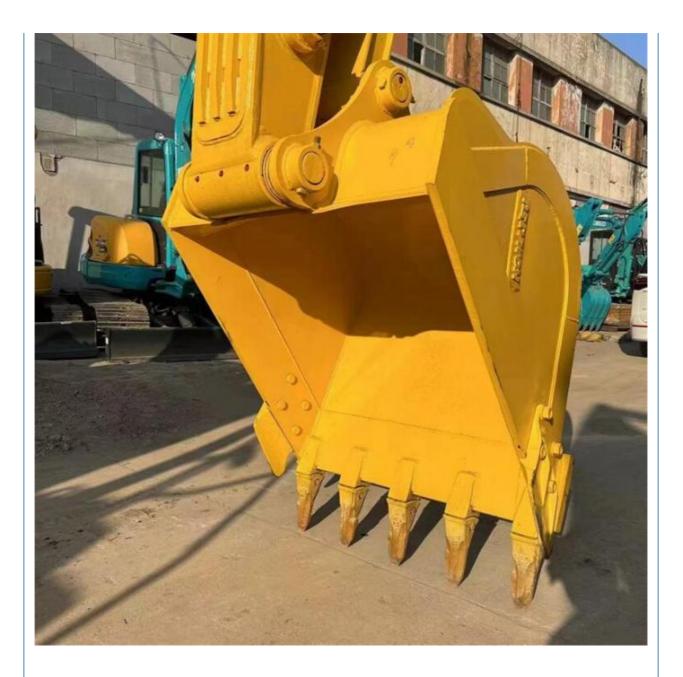

# **Original Hydraulic Pump Used Komatsu Excavator PC210 For Construction** Equipment

## **Basic Information**

- Place of Origin:
- Price:
- Japan

None 20630KG

0.9m<sup>3</sup>

21000 KG

Cummins

2022

960

\$29,000.00/units 1-3 units



### **Product Specification**

- Showroom Location:
- Operating Weight:
- Bucket Capacity:
- Machine Weight:
- Hydraulic Cylinder Brand: Original
- Hydraulic Pump Brand: Original Original
- Hydraulic Valve Brand:
- . Engine Brand:
- 110KW • Power: • Machinery Test Report:
- Provided
- Video Outgoing-inspection: Provided Core Components: Pressure Vessel, Motor, Bearing, Gear,
- Year:
- Working Hours:



### More Images





Pump, Gearbox, Engine, PLC





## **Product Description**





















## Models Of Excavators We Sell

| Komatsu used<br>excavator  | PC20/PC30/PC35/PC40/PC50/PC55/PC56/PC60/PC70/PC75/PC78/PC10<br>0/PC110/PC120/PC128/PC130/PC138/PC150/PC160/PC200/PC210/PC22<br>0/PC228/PC240/PC270/PC300/PC350/PC360/PC400/PC450/PC460/PC49<br>0/PC650 |
|----------------------------|--------------------------------------------------------------------------------------------------------------------------------------------------------------------------------------------------------|
| Carter used excavator      | CAT303/CAT305/CAT305.5/CAT306/CAT307/CAT308/CAT311/CAT312/C<br>AT313/CAT315/CAT318/CAT320/CAT323/CAT324/CAT325/CAT326/CAT3<br>29/CAT330/CAT336/CAT340/CAT345/CAT349/CAT375                             |
| Doosan used excavator      | DH(DX)35/55/60/70/75/80/150/200/215/