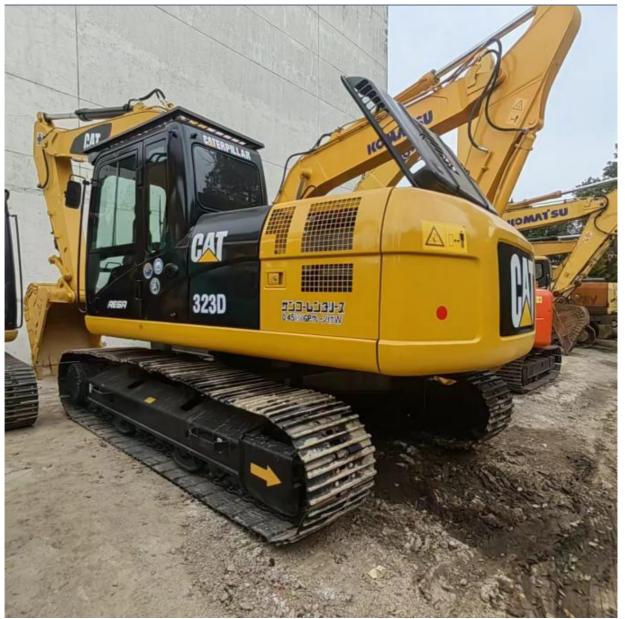

# Shipping methods of Used Caterpillar 325D Excavator with 22300KG Operating Weight and 110KW Power 1. Bulk cargo vessel.

The used cat excavator will be put on the deck of bulk cargo vessel directly. This shipping way is cheaper, but needs longer time.

#### 2. Flat rack.

The used cat excavator will be put in a flat rack, then load on container vessel. This shipping way is expensive, but needs short time.

# 3. Container. The used cat excavator can be dismantled and put in a 40HQ. But the buyer needs to assemble after getting the container.

#### 4. Ro-ro vessel.

This transportation method used to be frequently used, but due to the surge in China's new energy vehicle exports, most roll on/roll off ships have been leased by new energy vehicle manufacturers.

## **Product Description**







## Models Of Excavators We Sell

| Komatsu used<br>excavator  | PC20/PC30/PC35/PC40/PC50/PC55/PC56/PC60/PC70/PC75/PC78/PC10<br>0/PC110/PC120/PC128/PC130/PC138/PC150/PC160/PC200/PC210/PC22<br>0/PC228/PC240/PC270/PC300/PC350/PC360/PC400/PC450/PC460/PC49<br>0/PC650 |
|----------------------------|--------------------------------------------------------------------------------------------------------------------------------------------------------------------------------------------------------|
| Carter used excavator      | CAT303/CAT305/CAT305.5/CAT306/CAT307/CAT308/CAT311/CAT312/C<br>AT313/CAT315/CAT318/CAT320/CAT323/CAT324/CAT325/CAT326/CAT3<br>29/CAT330/CAT336/CAT340/CAT345/CAT349/CAT375                             |
| Doosan used excavator      | DH(DX)35/55/60/70/75/80/150/200/21