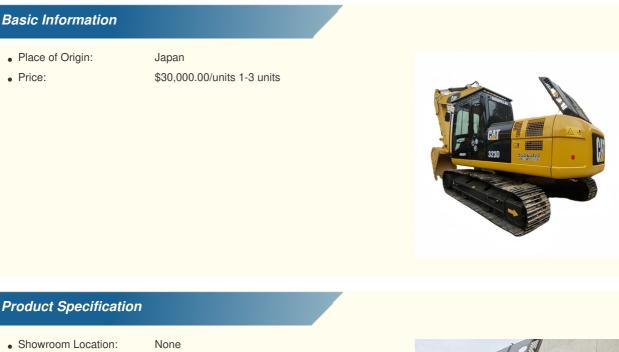

## Used Caterpillar 325D Excavator with 22300KG Operating Weight and 110KW Power

## **Product Specification**

• Showroom Location: 22300KG • Operating Weight: 1.2M<sup>3</sup> Bucket Capacity: • Machine Weight: 23000 KG • Hydraulic Cylinder Brand: Original • Hydraulic Pump Brand: Original • Hydraulic Valve Brand: Original . Engine Brand: Cat 110KW • Power: • Machinery Test Report: Provided • Video Outgoing-inspection: Provided • Core Components: Pressure Vessel, Motor, Bearing, Gear, Pump, Gearbox, Engine, PLC