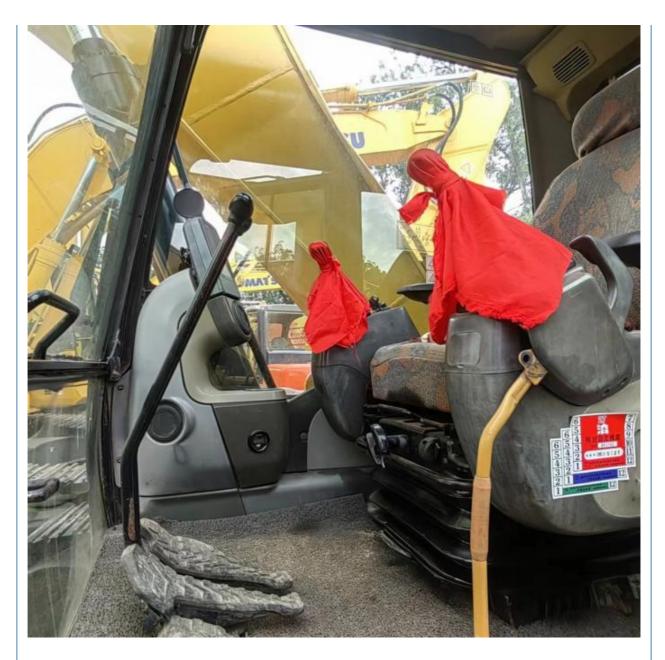

## More Images

Working Hours:

• Year:

### **Product Description**

Features of Used Caterpillar 325D Excavator with 22300KG Operating Weight and 110KW Power

- 1. This used cat excavator is in very good condition. And all main parts are original.
- 2. The Cat engine has high reliability, strong power, and fuel efficiency.
- 3. Versatile in use, it can be used for many different works.