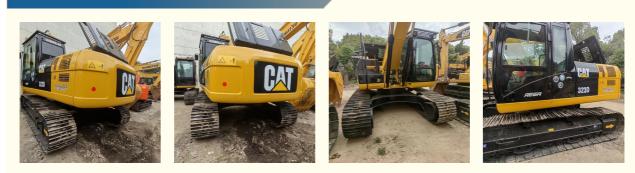

## Used Caterpillar 325D Excavator with 22300KG Operating Weight and 110KW Power



## **Product Specification**

• Showroom Location: 22300KG • Operating Weight: 1.2M<sup>3</sup> Bucket Capacity: • Machine Weight: 23000 KG • Hydraulic Cylinder Brand: Original • Hydraulic Pump Brand: Original • Hydraulic Valve Brand: Original . Engine Brand: Cat 110KW • Power: • Machinery Test Report: Provided • Video Outgoing-inspection: Provided • Core Components: Pressure Vessel, Motor, Bearing, Gear, Pump, Gearbox, Engine, PLC

2023

400

## More Images

Working Hours:

• Year:



### **Product Description**

Features of Used Caterpillar 325D Excavator with 22300KG Operating Weight and 110KW Power

- 1. This used cat excavator is in very good condition. And all main parts are original.
- 2. The Cat engine has high reliability, strong power, and fuel efficiency.
- 3. Versatile in use, it can be used for many different works.

4. Cat excavators have reliable and robust performance, long lifespan, low failure rate, and strong performance.

# Shipping methods of Used Caterpillar 325D Excavator with 22300KG Operating Weight and 110KW Power 1. Bulk cargo vessel.

The used cat excavator will be put on the deck of bulk cargo vessel directly. This shipping way is cheaper, but needs longer time.

#### 2. Flat rack.

The used cat excavator will be put in a flat rack, then lo