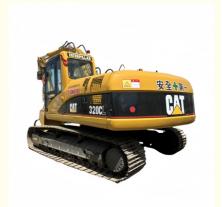

# Original Hydraulic Cylinder Used Caterpillar 320CL Excavators 20 ton Cat320cl Cat320c

## **Product Specification**

Showroom Location: None · Operating Weight: 20930KG 1.35m . Bucket Capacity: • Machine Weight: 20000 KG • Hydraulic Cylinder Brand: Original • Hydraulic Pump Brand: Original • Hydraulic Valve Brand: Original . Engine Brand: Cat 103KW • Power: • Machinery Test Report: Provided • Video Outgoing-inspection: Provided

• Core Components: Pressure Vessel, Motor, Bearing, Gear,

Pump, Gearbox, Engine, PLC

Year: 2022Working Hours: 800