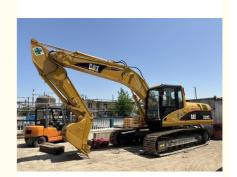

# Original Hydraulic Cylinder Used Caterpillar 320CL Excavators 20 ton Cat320cl Cat320c

## **Product Specification**

Showroom Location: None · Operating Weight: 20930KG 1.35m . Bucket Capacity: • Machine Weight: 20000 KG • Hydraulic Cylinder Brand: Original • Hydraulic Pump Brand: Original • Hydraulic Valve Brand: Original . Engine Brand: Cat 103KW • Power: • Machinery Test Report: Provided • Video Outgoing-inspection: Provided

• Core Components: Pressure Vessel, Motor, Bearing, Gear,

Pump, Gearbox, Engine, PLC

Year: 2022Working Hours: 800