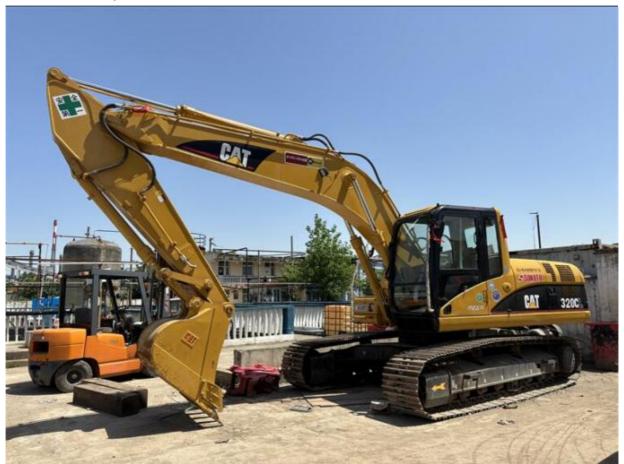

# Original Hydraulic Cylinder Used Caterpillar 320CL Excavators 20 ton Cat320cl Cat320c

## **Product Specification**

Showroom Location: None · Operating Weight: 20930KG 1.35m . Bucket Capacity: • Machine Weight: 20000 KG • Hydraulic Cylinder Brand: Original • Hydraulic Pump Brand: Original • Hydraulic Valve Brand: Original . Engine Brand: Cat 103KW • Power: • Machinery Test Report: Provided • Video Outgoing-inspection: Provided