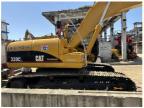

# Original Hydraulic Cylinder Used Caterpillar 320CL Excavators 20 ton Cat320cl Cat320c

## **Product Specification**

Showroom Location: None · Operating Weight: 20930KG 1.35m . Bucket Capacity: • Machine Weight: 20000 KG • Hydraulic Cylinder Brand: Original • Hydraulic Pump Brand: Original • Hydraulic Valve Brand: Original . Engine Brand: Cat 103KW • Power: • Machinery Test Report: Provided • Video Outgoing-inspection: Provided

• Core Components: Pressure Vessel, Motor, Bearing, Gear,

Pump, Gearbox, Engine, PLC

Year: 2022Working Hours: 800