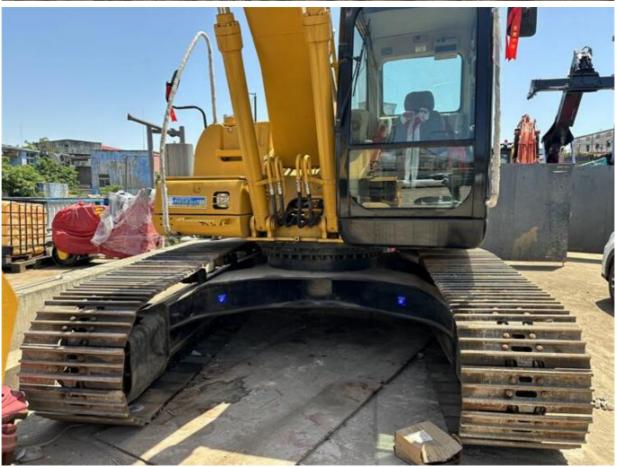

# Original Hydraulic Cylinder Used Caterpillar 320CL Excavators 20 ton Cat320cl Cat320c

## **Product Specification**

Showroom Location: None · Operating Weight: 20930KG 1.35m . Bucket Capacity: • Machine Weight: 20000 KG • Hydraulic Cylinder Brand: Original • Hydraulic Pump Brand: Original • Hydraulic Valve Brand: Original . Engine Brand: Cat 103KW • Power: • Machinery Test Report: Provided • Video Outgoing-inspection: Provided