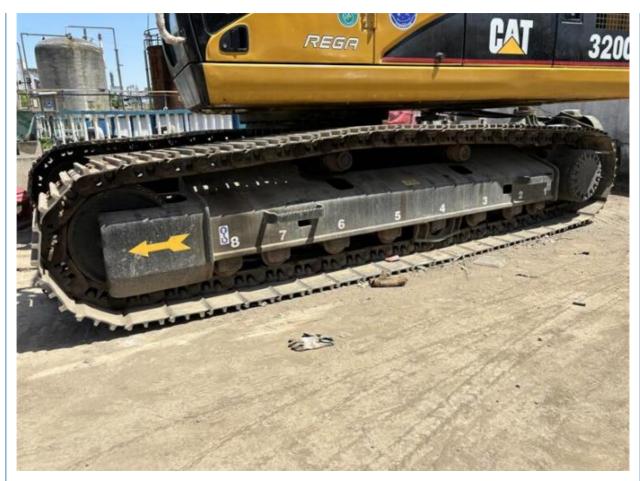

# Original Hydraulic Cylinder Used Caterpillar 320CL Excavators 20 ton Cat320cl Cat320c

## **Product Specification**

Showroom Location: None · Operating Weight: 20930KG 1.35m . Bucket Capacity: • Machine Weight: 20000 KG • Hydraulic Cylinder Brand: Original • Hydraulic Pump Brand: Original • Hydraulic Valve Brand: Original . Engine Brand: Cat 103KW • Power: • Machinery Test Report: Provided • Video Outgoing-inspection: Provided