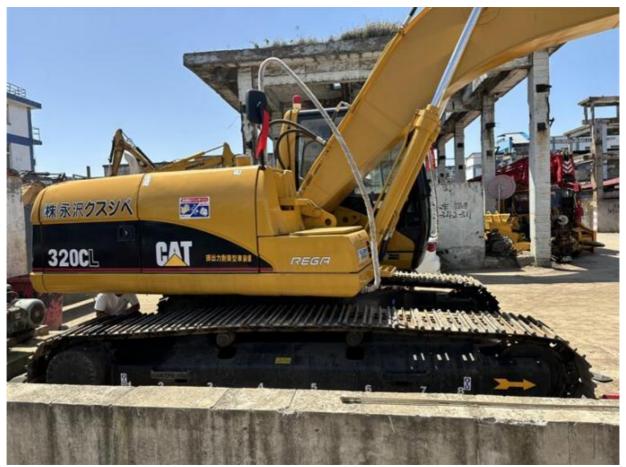

# Original Hydraulic Cylinder Used Caterpillar 320CL Excavators 20 ton Cat320cl Cat320c

## **Product Specification**

Showroom Location: None · Operating Weight: 20930KG 1.35m . Bucket Capacity: • Machine Weight: 20000 KG • Hydraulic Cylinder Brand: Original • Hydraulic Pump Brand: Original • Hydraulic Valve Brand: Original . Engine Brand: Cat 103KW • Power: • Machinery Test Report: Provided • Video Outgoing-inspection: Provided