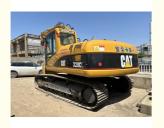

# Original Hydraulic Cylinder Used Caterpillar 320CL Excavators 20 ton Cat320cl Cat320c

## **Product Specification**

Showroom Location: None · Operating Weight: 20930KG 1.35m . Bucket Capacity: • Machine Weight: 20000 KG • Hydraulic Cylinder Brand: Original • Hydraulic Pump Brand: Original • Hydraulic Valve Brand: Original . Engine Brand: Cat 103KW • Power: • Machinery Test Report: Provided • Video Outgoing-inspection: Provided

• Core Components: Pressure Vessel, Motor, Bearing, Gear,

Pump, Gearbox, Engine, PLC

Year: 2022Working Hours: 800