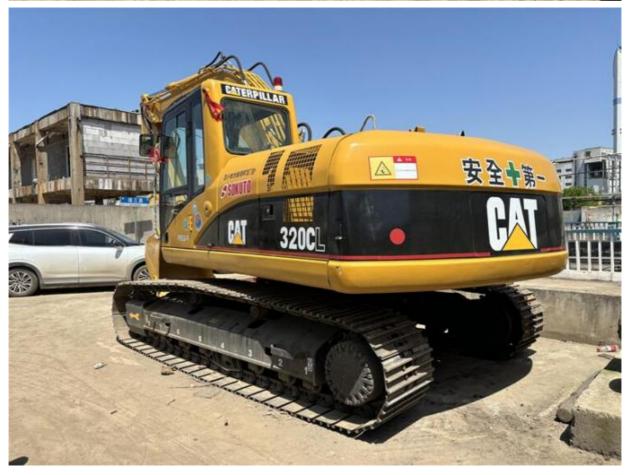

# Original Hydraulic Cylinder Used Caterpillar 320CL Excavators 20 ton Cat320cl Cat320c

## **Product Specification**

Showroom Location: None · Operating Weight: 20930KG 1.35m . Bucket Capacity: • Machine Weight: 20000 KG • Hydraulic Cylinder Brand: Original • Hydraulic Pump Brand: Original • Hydraulic Valve Brand: Original . Engine Brand: Cat 103KW • Power: • Machinery Test Report: Provided • Video Outgoing-inspection: Provided