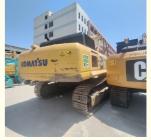

# Original Japan Used Komatsu PC400 PC450 Excavator With Operating Weight 41.4 Ton

#### **Product Specification**

Showroom Location: None · Operating Weight: 41.4 Ton 1.9 M<sup>3</sup> . Bucket Capacity: • Machine Weight: 41400 KG Hydraulic Cylinder Brand: Original • Hydraulic Pump Brand: Original Hydraulic Valve Brand: Original Cummins . Engine Brand: 246 KW • Power: • Machinery Test Report: Provided • Video Outgoing-inspection: Provided

• Core Components: Pressure Vessel, Motor, Bearing, Gear,

Pump, Gearbox, Engine, PLC

Year: 2020Working Hours: 2246