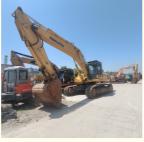

# Original Japan Used Komatsu PC400 PC450 Excavator With Operating Weight 41.4 Ton

#### **Product Specification**

Showroom Location: None · Operating Weight: 41.4 Ton 1.9 M<sup>3</sup> . Bucket Capacity: • Machine Weight: 41400 KG Hydraulic Cylinder Brand: Original • Hydraulic Pump Brand: Original Hydraulic Valve Brand: Original Cummins . Engine Brand: 246 KW • Power: • Machinery Test Report: Provided • Video Outgoing-inspection: Provided

• Core Components: Pressure Vessel, Motor, Bearing, Gear,

Pump, Gearbox, Engine, PLC

Year: 2020Working Hours: 2246