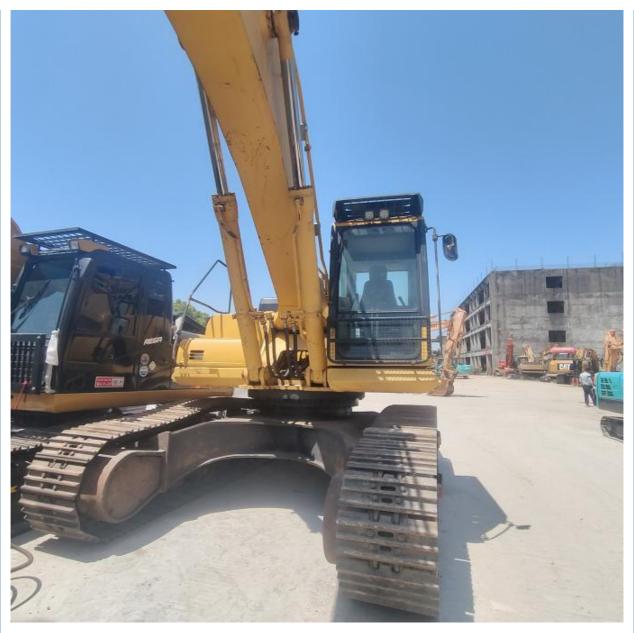

# Original Japan Used Komatsu PC400 PC450 Excavator With Operating Weight 41.4 Ton

#### **Basic Information**

Place of Origin: Japan

• Price: \$37,000.00/units 1-3 units



#### **Product Specification**

Showroom Location: None · Operating Weight: 41.4 Ton 1.9 M<sup>3</sup> . Bucket Capacity: • Machine Weight: 41400 KG Hydraulic Cylinder Brand: Original • Hydraulic Pump Brand: Original Hydraulic Valve Brand: Original Cummins . Engine Brand: 246 KW • Power: • Machinery Test Report: Provided • Video Outgoing-inspection: Provided

• Core Components: Pressure Vessel, Motor, Bearing, Gear,

Pump, Gearbox, Engine, PLC

Year: 2020Working Hours: 2246



#### More Images









## **Product Description**





















#### Models Of Excavators We Sell

Komatsu used excavator

Carter used excavator

PC20/PC30/PC35/PC40/PC50/PC55/PC56/PC60/PC70/PC75/PC78/PC10 0/PC110/PC120/PC128/PC130/PC138/PC150/PC160/PC200/PC210/PC22 0/PC228/PC240/PC270/PC300/PC350/PC360/PC400/PC450/PC460/PC49

0/PC650

CAT303/CAT305/CAT305.5/CAT306/CAT307/CAT308/CAT311/CAT312/C AT313/CAT315/CAT318/CAT320/CAT323/CAT324/CAT325/CAT326/CAT3

29/CAT330/CAT336/CAT340/CAT345/CAT349/CAT375

Doosan used excavator DH(DX)35/55/60/70/75/80/150/200/215/220/225/235/260/300/350/370/420/

500/530

Sany used excavator SY16/SY35/SY55/SY60/SY65/SY75/SY85/SY95/SY115/SY135/SY155/SY

205/SY215/SY235/SY265/SY305/SY335/SY365

/ZX330/ZX350/ZX360/ZX450/ZX600

Kobelco used excavator SK50/SK55/SK60/SK70/SK75/SK115/SK135/SK140/SK160/SK200/SK210/

SK230/SK235/SK2