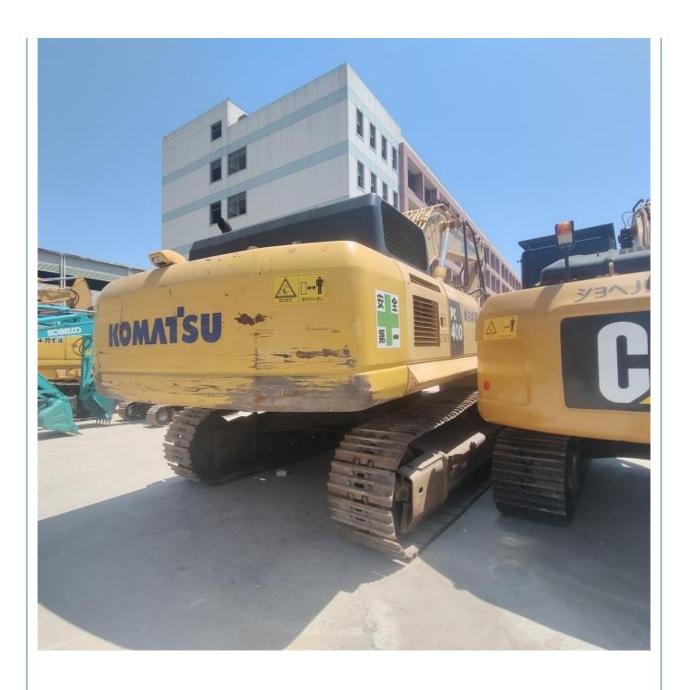

# Original Japan Used Komatsu PC400 PC450 Excavator With Operating Weight 41.4 Ton

#### **Product Specification**

Showroom Location: None · Operating Weight: 41.4 Ton 1.9 M<sup>3</sup> . Bucket Capacity: • Machine Weight: 41400 KG Hydraulic Cylinder Brand: Original • Hydraulic Pump Brand: Original Hydraulic Valve Brand: Original Cummins . Engine Brand: 246 KW • Power: • Machinery Test Report: Provided • Video Outgoing-inspection: Provided

• Core Components: Pressure Vessel, Motor, Bearing, Gear,

Pump, Gearbox, Engine, PLC

Year: 2020Working Hours: 2246