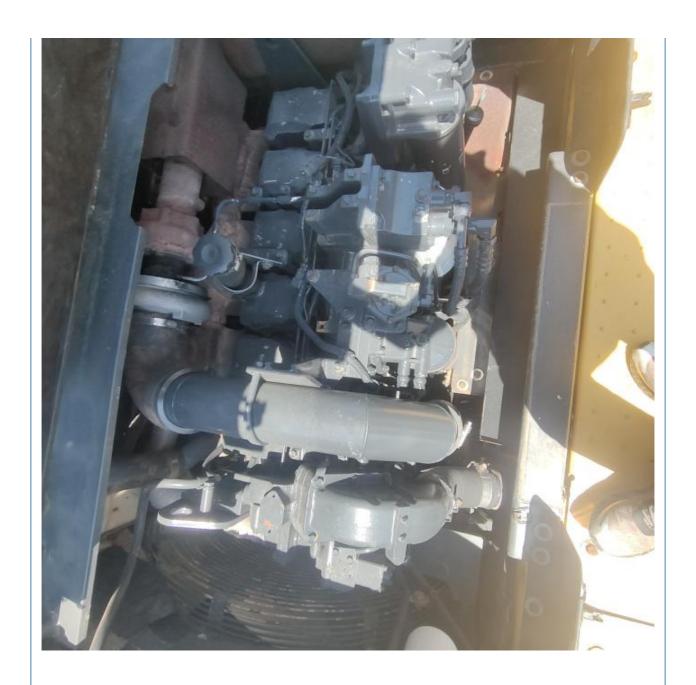

# Original Japan Used Komatsu PC400 PC450 Excavator With Operating Weight 41.4 Ton

#### **Basic Information**

Place of Origin: Japan

• Price: \$37,000.00/units 1-3 units



#### **Product Specification**

Showroom Location: None · Operating Weight: 41.4 Ton 1.9 M<sup>3</sup> . Bucket Capacity: • Machine Weight: 41400 KG Hydraulic Cylinder Brand: Original • Hydraulic Pump Brand: Original Hydraulic Valve Brand: Original Cummins . Engine Brand: 246 KW • Power: • Machinery Test Report: Provided • Video Outgoing-inspection: Provided

• Core Components: Pressure Vessel, Motor, Bearing, Gear,

Pump, Gearbox, Engine, PLC

Year: 2020Working Hours: 2246



#### More Images









## **Product Description**





















#### Models Of Excavators We Sell

Komatsu used excavator

Carter used excavator

PC20/PC30/PC35/PC40/PC50/PC55/PC56/PC60/PC70/PC75/PC78/PC10 0/PC110/PC120/PC128/PC130/PC138/PC150/PC160/PC200/PC210/PC22 0/PC228/PC240/PC270/PC300/PC350/PC360/PC400/PC450/PC460/PC49

0/PC650

CAT303/CAT305/CAT305.5/CAT306/CAT307/CAT308/CAT311/CAT312/C AT313/CAT315/CAT318/CAT320/CAT323/CAT324/CAT325/CAT326/CAT3

29/CAT330/CAT336/CAT340/CAT345/CAT349/CAT375

Doosan used excavator DH(DX)35/55/60/70/75/80/150/200/215/220/225/235/260/300/350/370/420/

500/530

Sany used excavator SY16/SY35/SY55/SY60/SY65/SY75/SY85/SY95/SY115/SY135/SY155/SY

205/SY215/SY235/SY265/SY305/SY335/SY365

/ZX330/ZX350/ZX360/ZX450/ZX600

Kobelco used excavator SK50/SK55/SK60/SK70/SK75/SK115/SK135/SK140/SK160/SK200/SK210/

SK230/SK235/S