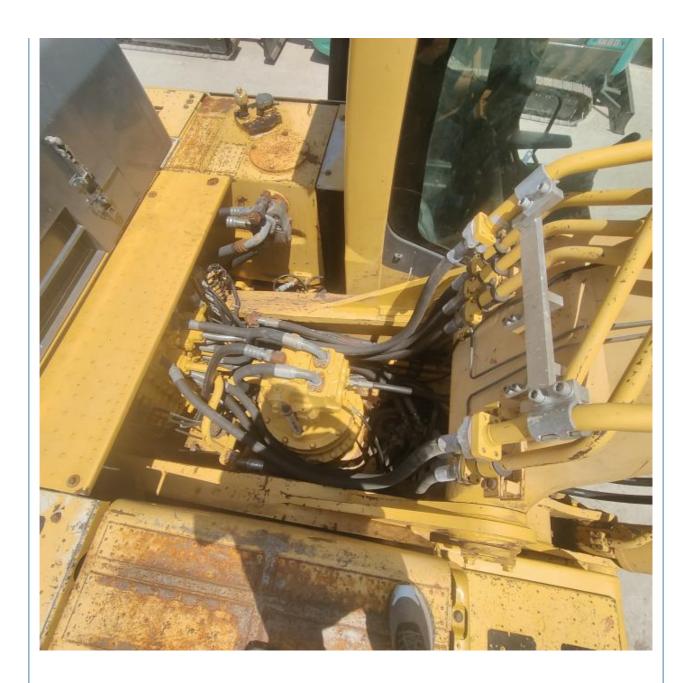

# Original Japan Used Komatsu PC400 PC450 Excavator With Operating Weight 41.4 Ton

#### **Basic Information**

Place of Origin: Japan

• Price: \$37,000.00/units 1-3 units



#### **Product Specification**

Showroom Location: None · Operating Weight: 41.4 Ton 1.9 M<sup>3</sup> . Bucket Capacity: • Machine Weight: 41400 KG Hydraulic Cylinder Brand: Original • Hydraulic Pump Brand: Original Hydraulic Valve Brand: Original Cummins . Engine Brand: 246 KW • Power: • Machinery Test Report: Provided • Video Outgoing-inspection: Provided

• Core Components: Pressure Vessel, Motor, Bearing, Gear,

Pump, Gearbox, Engine, PLC

Year: 2020Working Hours: 2246



#### More Images









## **Product Description**





















#### Models Of Excavators We Sell

Komatsu used excavator

Carter used excavator

PC20/PC30/PC35/PC40/PC50/PC55/PC56/PC60/PC70/PC75/PC78/PC10 0/PC110/PC120/PC128/PC130/PC138/PC150/PC160/PC200/PC210/PC22 0/PC228/PC240/PC270/PC300/PC350/PC360/PC400/PC450/PC460/PC49

0/PC650

CAT303/CAT305/CAT305.5/CAT306/CAT307/CAT308/CAT311/CAT312/C AT313/CAT315/CAT318/CAT320/CAT323/CAT324/CAT325/CAT326/CAT3

29/CAT330/CAT336/CAT340/CAT345/CAT349/CAT375

Doosan used excavator DH(DX)35/55/60/70/75/80/150/200/215/220/225/235/260/300/350/370/420/

500/530

Sany used excavator SY16/SY35/SY55/SY60/SY65/SY75/SY85/SY95/SY115/SY135/SY155/SY

205/SY215/SY235/SY265/SY305/SY335/SY365

/ZX330/ZX350/ZX360/ZX450/ZX600

Kobelco used excavator SK50/SK55/SK60/SK70/SK75/SK115/SK135/SK140/SK160/SK200/SK210/

SK230/SK235