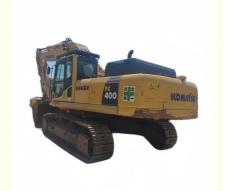

# Original Japan Used Komatsu PC400 PC450 Excavator With Operating Weight 41.4 Ton

#### **Product Specification**

Showroom Location: None · Operating Weight: 41.4 Ton 1.9 M<sup>3</sup> . Bucket Capacity: • Machine Weight: 41400 KG Hydraulic Cylinder Brand: Original • Hydraulic Pump Brand: Original Hydraulic Valve Brand: Original Cummins . Engine Brand: 246 KW • Power: • Machinery Test Report: Provided • Video Outgoing-inspection: Provided

• Core Components: Pressure Vessel, Motor, Bearing, Gear,

Pump, Gearbox, Engine, PLC

Year: 2020Working Hours: 2246