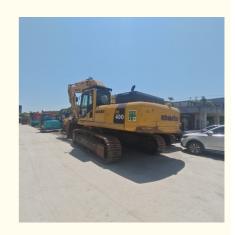

# Original Japan Used Komatsu PC400 PC450 Excavator With Operating Weight 41.4 Ton

#### **Product Specification**

Showroom Location: None · Operating Weight: 41.4 Ton 1.9 M<sup>3</sup> . Bucket Capacity: • Machine Weight: 41400 KG Hydraulic Cylinder Brand: Original • Hydraulic Pump Brand: Original Hydraulic Valve Brand: Original Cummins . Engine Brand: 246 KW • Power: • Machinery Test Report: Provided • Video Outgoing-inspection: Provided

• Core Components: Pressure Vessel, Motor, Bearing, Gear,

Pump, Gearbox, Engine, PLC

Year: 2020Working Hours: 2246