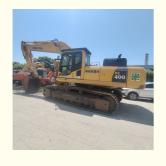

# Original Japan Used Komatsu PC400 PC450 Excavator With Operating Weight 41.4 Ton

#### **Product Specification**

Showroom Location: None · Operating Weight: 41.4 Ton 1.9 M<sup>3</sup> . Bucket Capacity: • Machine Weight: 41400 KG Hydraulic Cylinder Brand: Original • Hydraulic Pump Brand: Original Hydraulic Valve Brand: Original Cummins . Engine Brand: 246 KW • Power: • Machinery Test Report: Provided • Video Outgoing-inspection: Provided

• Core Components: Pressure Vessel, Motor, Bearing, Gear,

Pump, Gearbox, Engine, PLC

Year: 2020Working Hours: 2246