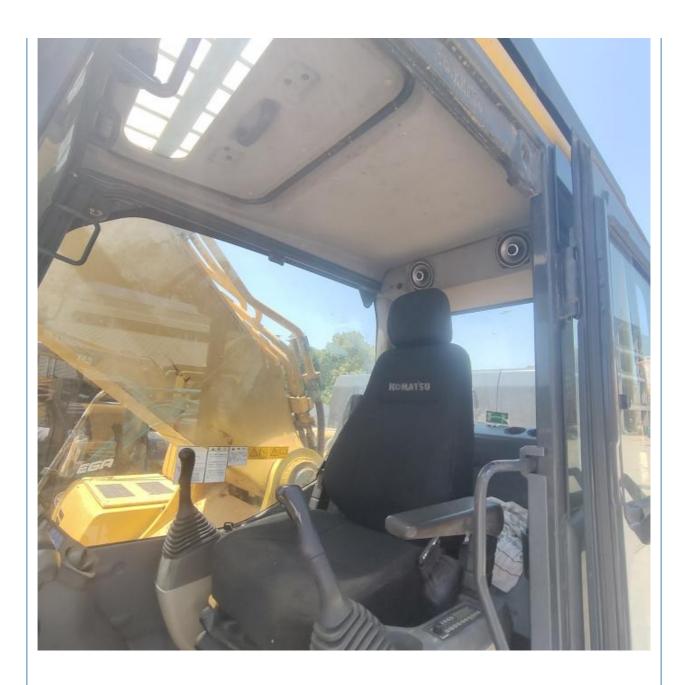

# Original Japan Used Komatsu PC400 PC450 Excavator With Operating Weight 41.4 Ton

#### **Basic Information**

Place of Origin: Japan

• Price: \$37,000.00/units 1-3 units



#### **Product Specification**

Showroom Location: None · Operating Weight: 41.4 Ton 1.9 M<sup>3</sup> . Bucket Capacity: • Machine Weight: 41400 KG Hydraulic Cylinder Brand: Original • Hydraulic Pump Brand: Original Hydraulic Valve Brand: Original Cummins . Engine Brand: 246 KW • Power: • Machinery Test Report: Provided • Video Outgoing-inspection: Provided

• Core Components: Pressure Vessel, Motor, Bearing, Gear,

Pump, Gearbox, Engine, PLC

Year: 2020Working Hours: 2246



#### More Images









## **Product Description**





















#### Models Of Excavators We Sell

Komatsu used excavator

Carter used excavator

PC20/PC30/PC35/PC40/PC50/PC55/PC56/PC60/PC70/PC75/PC78/PC10 0/PC110/PC120/PC128/PC130/PC138/PC150/PC160/PC200/PC210/PC22 0/PC228/PC240/PC270/PC300/PC350/PC360/PC400/PC450/PC460/PC49

0/PC650

CAT303/CAT305/CAT305.5/CAT306/CAT307/CAT308/CAT311/CAT312/C AT313/CAT315/CAT318/CAT320/CAT323/CAT324/CAT325/CAT326/CAT3

29/CAT330/CAT336/CAT340/CAT345/CAT349/CAT375

Doosan used excavator DH(DX)35/55/60/70/75/80/150/200/215/220/225/235/260/300/350/370/420/

500/530

Sany used excavator SY16/SY35/SY55/SY60/SY65/SY75/SY85/SY95/SY115/SY135/SY155/SY

205/SY215/SY235/SY265/SY305/SY335/SY365

/ZX330/ZX350/ZX360/ZX450/ZX600

Kobelco used excavator SK50/SK55/SK60/SK70/SK75/SK115/SK135/SK140/SK160/SK200/SK210/

SK230/SK2