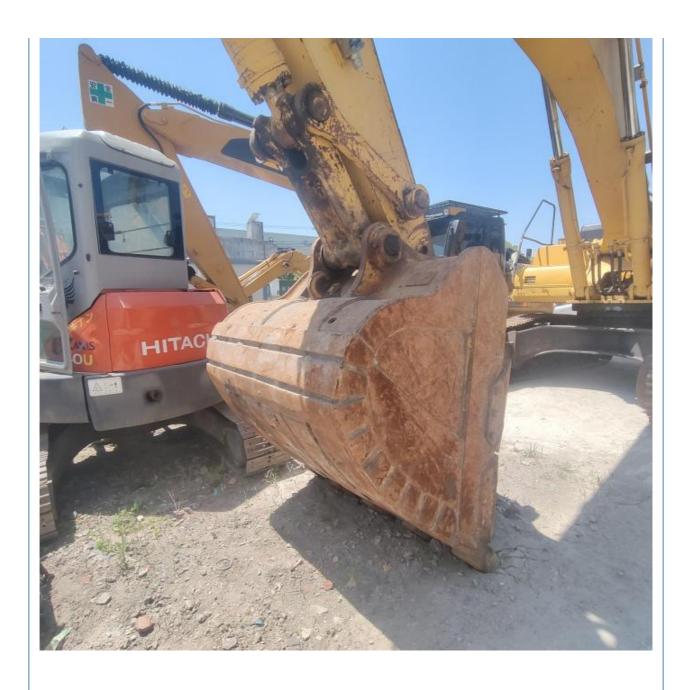

#### **Product Specification**

Showroom Location: None · Operating Weight: 41.4 Ton 1.9 M<sup>3</sup> . Bucket Capacity: • Machine Weight: 41400 KG Hydraulic Cylinder Brand: Original • Hydraulic Pump Brand: Original Hydraulic Valve Brand: Original Cummins . Engine Brand: 246 KW • Power: • Machinery Test Report: Provided • Video Outgoing-inspection: Provided