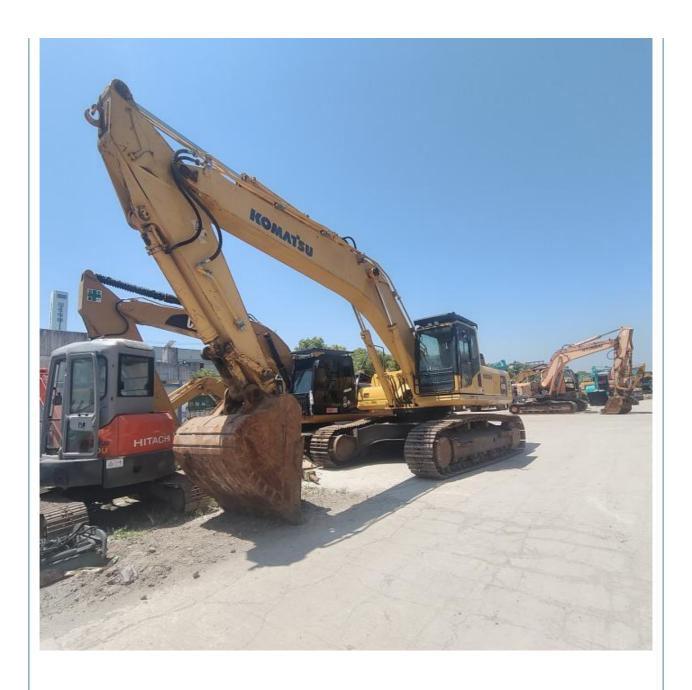

# Original Japan Used Komatsu PC400 PC450 Excavator With Operating Weight 41.4 Ton

#### **Product Specification**

Showroom Location: None · Operating Weight: 41.4 Ton 1.9 M<sup>3</sup> . Bucket Capacity: • Machine Weight: 41400 KG Hydraulic Cylinder Brand: Original • Hydraulic Pump Brand: Original Hydraulic Valve Brand: Original Cummins . Engine Brand: 246 KW • Power: • Machinery Test Report: Provided • Video Outgoing-inspection: Provided

• Core Components: Pressure Vessel, Motor, Bearing, Gear,

Pump, Gearbox, Engine, PLC

Year: 2020Working Hours: 2246