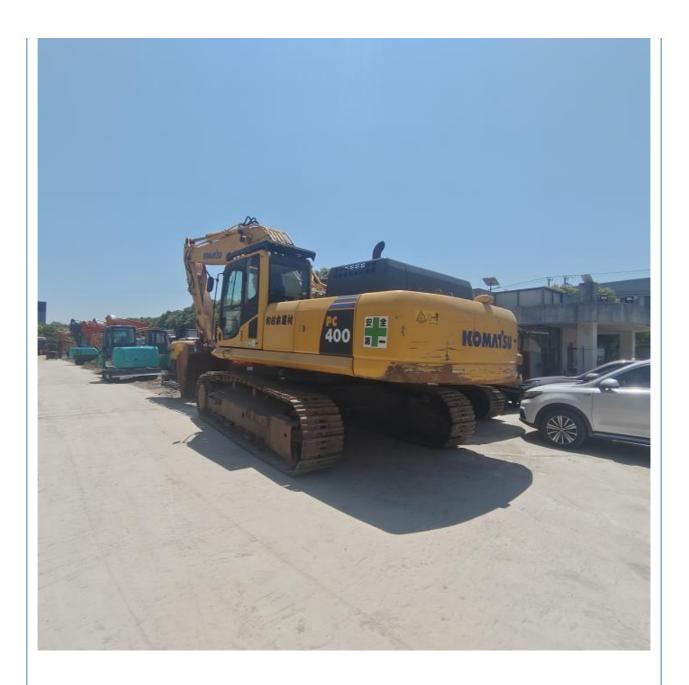

# Original Japan Used Komatsu PC400 PC450 Excavator With Operating Weight 41.4 Ton

#### **Product Specification**

Showroom Location: None · Operating Weight: 41.4 Ton 1.9 M<sup>3</sup> . Bucket Capacity: • Machine Weight: 41400 KG Hydraulic Cylinder Brand: Original • Hydraulic Pump Brand: Original Hydraulic Valve Brand: Original Cummins . Engine Brand: 246 KW • Power: • Machinery Test Report: Provided • Video Outgoing-inspection: Provided

• Core Components: Pressure Vessel, Motor, Bearing, Gear,

Pump, Gearbox, Engine, PLC

Year: 2020Working Hours: 2246