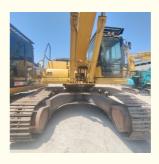

# Original Japan Used Komatsu PC400 PC450 Excavator With Operating Weight 41.4 Ton

#### **Product Specification**

Showroom Location: None · Operating Weight: 41.4 Ton 1.9 M<sup>3</sup> . Bucket Capacity: • Machine Weight: 41400 KG Hydraulic Cylinder Brand: Original • Hydraulic Pump Brand: Original Hydraulic Valve Brand: Original Cummins . Engine Brand: 246 KW • Power: • Machinery Test Report: Provided • Video Outgoing-inspection: Provided

• Core Components: Pressure Vessel, Motor, Bearing, Gear,

Pump, Gearbox, Engine, PLC

Year: 2020Working Hours: 2246