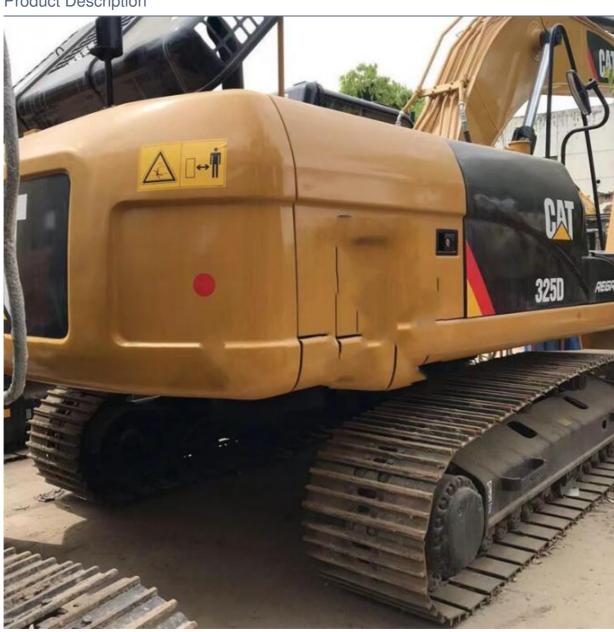

## **Product Description**

#### Features of 25Ton used CAT 325D Excavator with Crawler Chain for Farmland Digging

- 1. This used cat excavator is in very good condition. And all main parts are original.
- 2. The Cat engine has high reliability, strong power, and fuel efficiency.
- 3. Versatile in use, it can be used for many different works.
- 4. Cat excavators have reliable and robust performance, long lifespan, low failure rate, and strong performance.