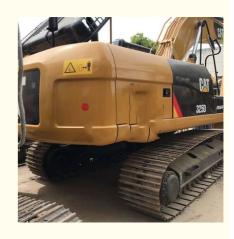

# 25Ton used CAT 325D Excavator with Crawler Chain for Farmland Digging

#### Features of 25Ton used CAT 325D Excavator with Crawler Chain for Farmland Digging

- 1. This used cat excavator is in very good condition. And all main parts are original.
- 2. The Cat engine has high reliability, strong power, and fuel efficiency.
- 3. Versatile in use, it can be used for many different works.
- 4. Cat excavators have reliable and robust performance, long lifespan, low failure rate, and strong performance.