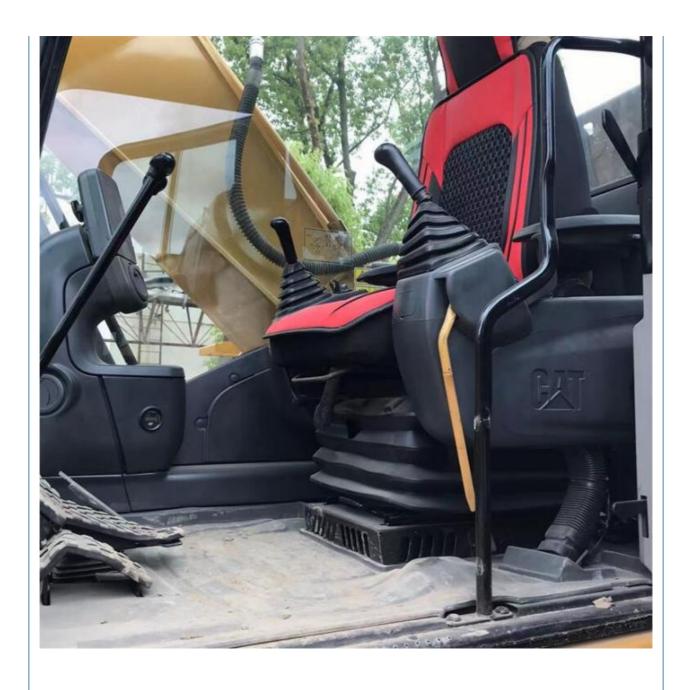

## **Product Description**

#### Features of 25Ton used CAT 325D Excavator with Crawler Chain for Farmland Digging

- 1. This used cat excavator is in very good condition. And all main parts are original.
- 2. The Cat engine has high reliability, strong power, and fuel efficiency.
- 3. Versatile in use, it can be used for many different works.
- 4. Cat excavators have reliable and robust performance, long lifespan, low failure rate, and strong performance.