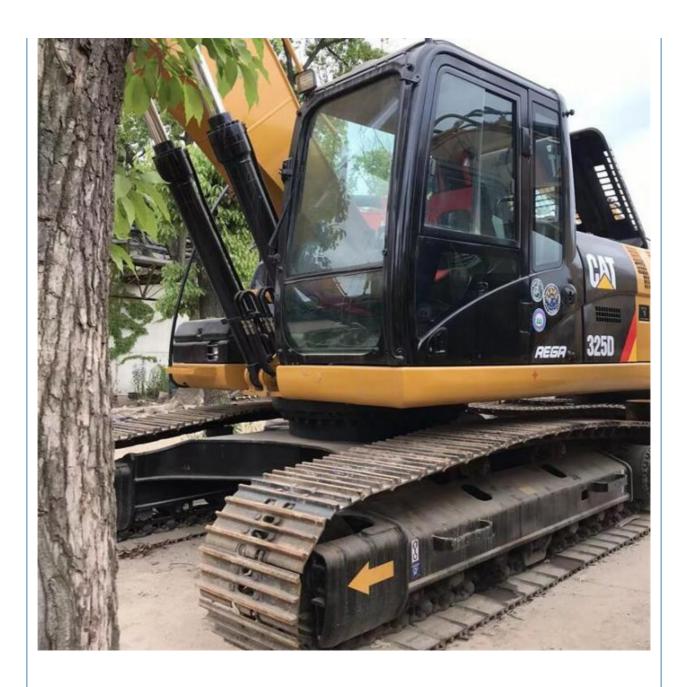

## **Product Description**

#### Features of 25Ton used CAT 325D Excavator with Crawler Chain for Farmland Digging

- 1. This used cat excavator is in very good condition. And all main parts are original.
- 2. The Cat engine has high reliability, strong power, and fuel efficiency.
- 3. Versatile in use, it can be used for many different works.
- 4. Cat excavators have reliable and robust performance, long lifespan, low failure rate, and strong performance.