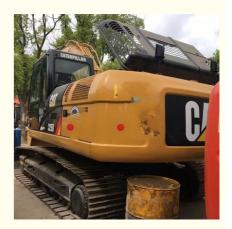

# 25Ton used CAT 325D Excavator with Crawler Chain for Farmland Digging

#### Features of 25Ton used CAT 325D Excavator with Crawler Chain for Farmland Digging

- 1. This used cat excavator is in very good condition. And all main parts are original.
- 2. The Cat engine has high reliability, strong power, and fuel efficiency.
- 3. Versatile in use, it can be used for many different works.
- 4. Cat excavators have reliable and robust performance, long lifespan, low failure rate, and strong performance.