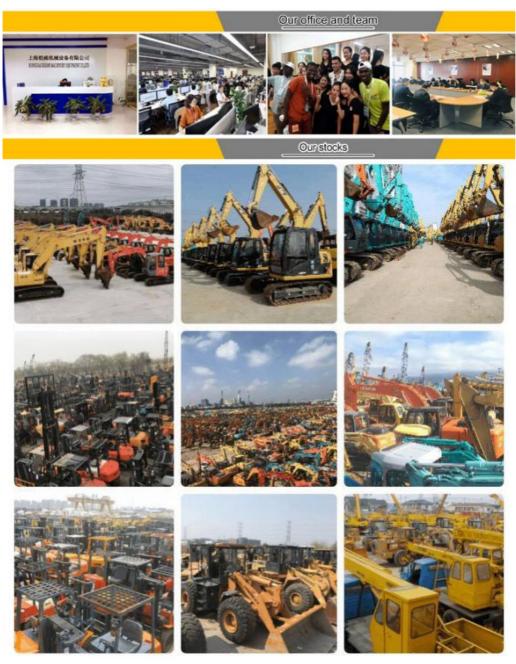

## Company Profile

**Shanghai Kaishu Machinery Equipment Co., Ltd** was established in 2017, we have our own factory which covers an area of 67,000 square meters, with 200 employees. As a leading used excavator supplier in China, Shanghai Kaishu Machinery Equipment Co., Ltd has numerous construction machinery. Our teams are composed of a purchasing team, a technical support team, a vehicle-parts supply center, a foreign trade sales team and a quality testing center.

Our full range of products include: used excavators, used loaders, used graders, used bulldozers, used forklifts, used cranes and other used construction machinery products. Our engineering machines are mainly from China, the United States, Japan, South Korea and other manufacturing countries, quality assurance is our hallmark. Our machines are sold to many regions at home and abroad, and we have rich export experience.

In order to serve our customers better, we deal in three(3) thousand units of construction machinery all year round and ensure delivery within 7-30 days after payment. Our team can serve you around the clock (24/7) and we hope to build a long-term business relationship with you.