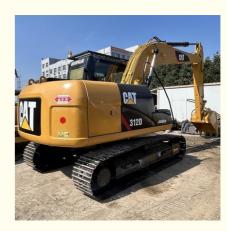

# Japan original secondhand second hand used Caterpillar Cat 312D excavator digger

## **Product Specification**

Showroom Location: None · Operating Weight: 12920KG 0.52m<sup>3</sup> . Bucket Capacity: • Machine Weight: 12000 KG Hydraulic Cylinder Brand: Original • Hydraulic Pump Brand: Original Hydraulic Valve Brand: Original CAT . Engine Brand: 72KW • Power: • Machinery Test Report: Provided • Video Outgoing-inspection: Provided

• Core Components: Pressure Vessel, Motor, Bearing, Gear,

Pump, Gearbox, Engine, PLC

Year: 2022Working Hours: 782