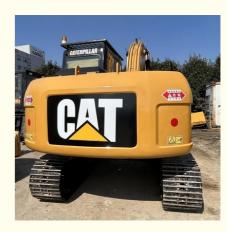

# Japan original secondhand second hand used Caterpillar Cat 312D excavator digger

## **Product Specification**

Showroom Location: None · Operating Weight: 12920KG 0.52m<sup>3</sup> . Bucket Capacity: • Machine Weight: 12000 KG Hydraulic Cylinder Brand: Original • Hydraulic Pump Brand: Original Hydraulic Valve Brand: Original CAT . Engine Brand: 72KW • Power: • Machinery Test Report: Provided • Video Outgoing-inspection: Provided

• Core Components: Pressure Vessel, Motor, Bearing, Gear,

Pump, Gearbox, Engine, PLC

Year: 2022Working Hours: 782