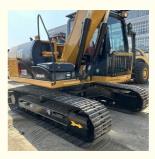

# Japan original secondhand second hand used Caterpillar Cat 312D excavator digger

#### **Basic Information**

Place of Origin: JapanBrand Name: Cat

• Price: \$28,800.00/units 1-3 units

## **Product Specification**

Showroom Location: None · Operating Weight: 12920KG 0.52m<sup>3</sup> . Bucket Capacity: • Machine Weight: 12000 KG Hydraulic Cylinder Brand: Original • Hydraulic Pump Brand: Original Hydraulic Valve Brand: Original CAT . Engine Brand: 72KW • Power: • Machinery Test Report: Provided • Video Outgoing-inspection: Provided