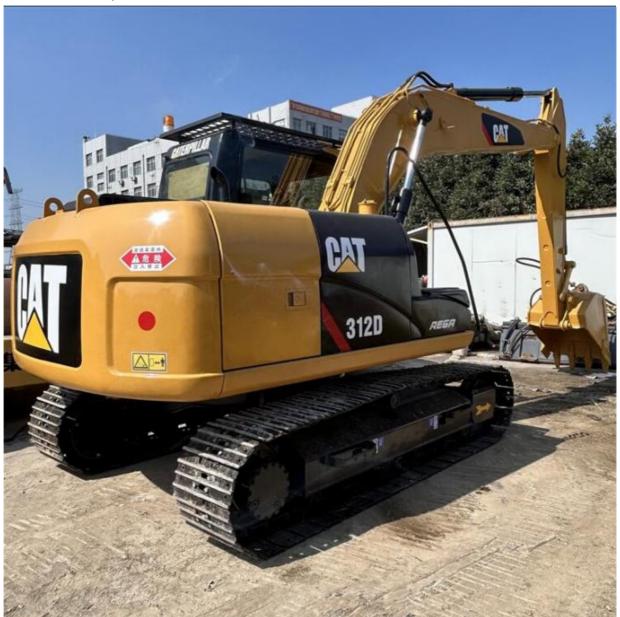

# Japan original secondhand second hand used Caterpillar Cat 312D excavator digger

#### **Basic Information**

Place of Origin: JapanBrand Name: Cat

• Price: \$28,800.00/units 1-3 units

## **Product Specification**

Showroom Location: None · Operating Weight: 12920KG 0.52m<sup>3</sup> . Bucket Capacity: • Machine Weight: 12000 KG Hydraulic Cylinder Brand: Original • Hydraulic Pump Brand: Original Hydraulic Valve Brand: Original CAT . Engine Brand: 72KW • Power: • Machinery Test Report: Provided • Video Outgoing-inspection: Provided