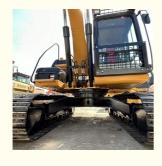

# Japan original secondhand second hand used Caterpillar Cat 312D excavator digger

## **Product Specification**

Showroom Location: None · Operating Weight: 12920KG 0.52m<sup>3</sup> . Bucket Capacity: • Machine Weight: 12000 KG Hydraulic Cylinder Brand: Original • Hydraulic Pump Brand: Original Hydraulic Valve Brand: Original CAT . Engine Brand: 72KW • Power: • Machinery Test Report: Provided • Video Outgoing-inspection: Provided

• Core Components: Pressure Vessel, Motor, Bearing, Gear,

Pump, Gearbox, Engine, PLC

Year: 2022Working Hours: 782