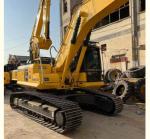

# Used Komatsu PC210 PC200 PC220 Excavator 20 Ton Hydraulic Digger In Good Condition

# **Product Specification**

Showroom Location: None · Operating Weight: 21ton 1.2 M<sup>3</sup> . Bucket Capacity: . Machine Weight: 21000 KG • Hydraulic Cylinder Brand: Original • Hydraulic Pump Brand: Original • Hydraulic Valve Brand: Original Cummins . Engine Brand: 110kW • Power: • Machinery Test Report: Provided • Video Outgoing-inspection: Provided