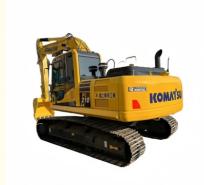

# Used Komatsu PC210 PC200 PC220 Excavator 20 Ton Hydraulic Digger In Good Condition

# **Product Specification**

Showroom Location: None · Operating Weight: 21ton 1.2 M<sup>3</sup> . Bucket Capacity: . Machine Weight: 21000 KG • Hydraulic Cylinder Brand: Original • Hydraulic Pump Brand: Original • Hydraulic Valve Brand: Original Cummins . Engine Brand: 110kW • Power: • Machinery Test Report: Provided • Video Outgoing-inspection: Provided