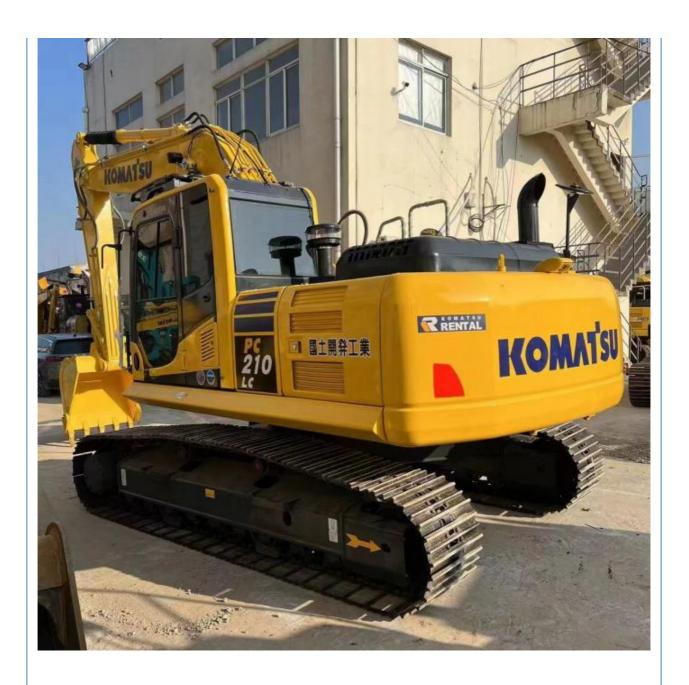

# Used Komatsu PC210 PC200 PC220 Excavator 20 Ton Hydraulic Digger In Good Condition

# **Product Specification**

Showroom Location: None · Operating Weight: 21ton 1.2 M<sup>3</sup> . Bucket Capacity: . Machine Weight: 21000 KG • Hydraulic Cylinder Brand: Original • Hydraulic Pump Brand: Original • Hydraulic Valve Brand: Original Cummins . Engine Brand: 110kW • Power: • Machinery Test Report: Provided • Video Outgoing-inspection: Provided