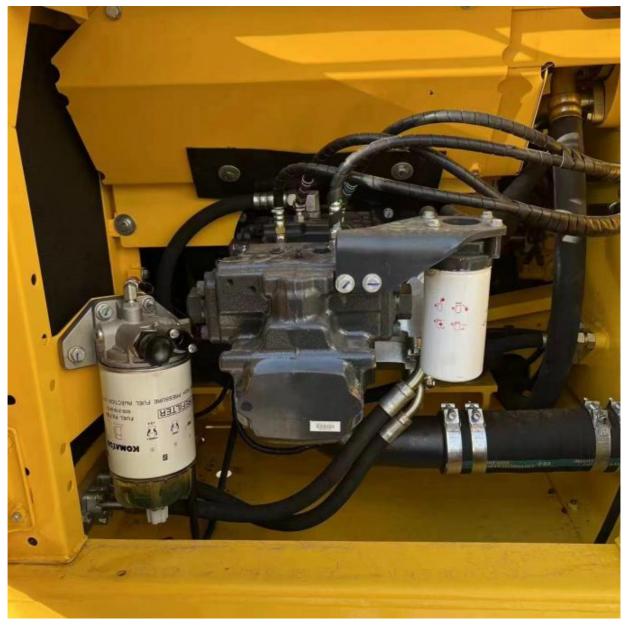

# **Product Specification**

Showroom Location: None · Operating Weight: 21ton 1.2 M<sup>3</sup> . Bucket Capacity: . Machine Weight: 21000 KG • Hydraulic Cylinder Brand: Original • Hydraulic Pump Brand: Original • Hydraulic Valve Brand: Original Cummins . Engine Brand: 110kW • Power: • Machinery Test Report: Provided • Video Outgoing-inspection: Provided