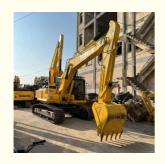

# Used Komatsu PC210 PC200 PC220 Excavator 20 Ton Hydraulic Digger In Good Condition

# **Product Specification**

Showroom Location: None · Operating Weight: 21ton 1.2 M<sup>3</sup> . Bucket Capacity: . Machine Weight: 21000 KG • Hydraulic Cylinder Brand: Original • Hydraulic Pump Brand: Original • Hydraulic Valve Brand: Original Cummins . Engine Brand: 110kW • Power: • Machinery Test Report: Provided • Video Outgoing-inspection: Provided