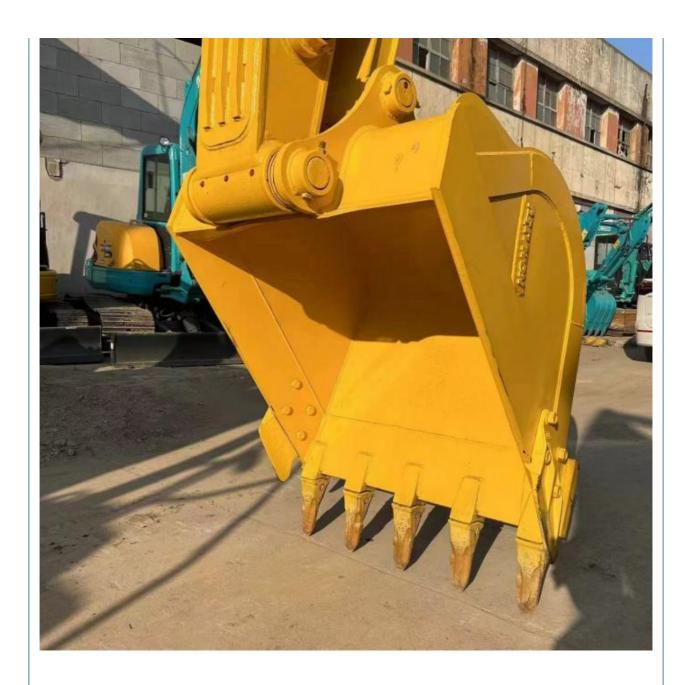

# **Product Specification**

Showroom Location: None · Operating Weight: 21ton 1.2 M<sup>3</sup> . Bucket Capacity: . Machine Weight: 21000 KG • Hydraulic Cylinder Brand: Original • Hydraulic Pump Brand: Original • Hydraulic Valve Brand: Original Cummins . Engine Brand: 110kW • Power: • Machinery Test Report: Provided • Video Outgoing-inspection: Provided