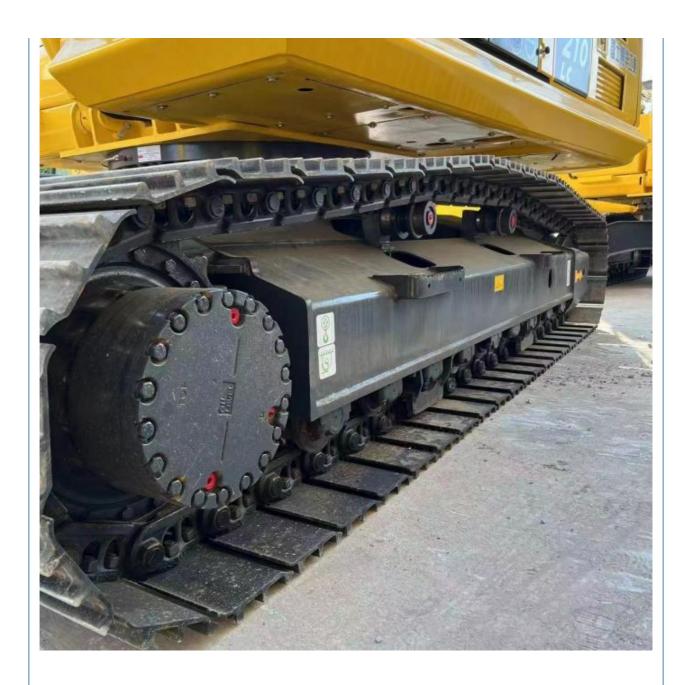

# **Product Specification**

Showroom Location: None · Operating Weight: 21ton 1.2 M<sup>3</sup> . Bucket Capacity: . Machine Weight: 21000 KG • Hydraulic Cylinder Brand: Original • Hydraulic Pump Brand: Original • Hydraulic Valve Brand: Original Cummins . Engine Brand: 110kW • Power: • Machinery Test Report: Provided • Video Outgoing-inspection: Provided

• Core Components: Pressure Vessel, Motor, Bearing, Gear,

Pump, Gearbox, Engine, PLC

Year: 2023Working Hours: 400