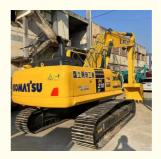

# Used Komatsu PC210 PC200 PC220 Excavator 20 Ton Hydraulic Digger In Good Condition

# **Product Specification**

Showroom Location: None · Operating Weight: 21ton 1.2 M<sup>3</sup> . Bucket Capacity: . Machine Weight: 21000 KG • Hydraulic Cylinder Brand: Original • Hydraulic Pump Brand: Original • Hydraulic Valve Brand: Original Cummins . Engine Brand: 110kW • Power: • Machinery Test Report: Provided • Video Outgoing-inspection: Provided