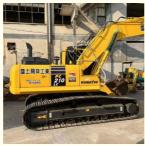

# Used Komatsu PC210 PC200 PC220 Excavator 20 Ton Hydraulic Digger In Good Condition

# **Product Specification**

Showroom Location: None · Operating Weight: 21ton 1.2 M<sup>3</sup> . Bucket Capacity: . Machine Weight: 21000 KG • Hydraulic Cylinder Brand: Original • Hydraulic Pump Brand: Original • Hydraulic Valve Brand: Original Cummins . Engine Brand: 110kW • Power: • Machinery Test Report: Provided • Video Outgoing-inspection: Provided