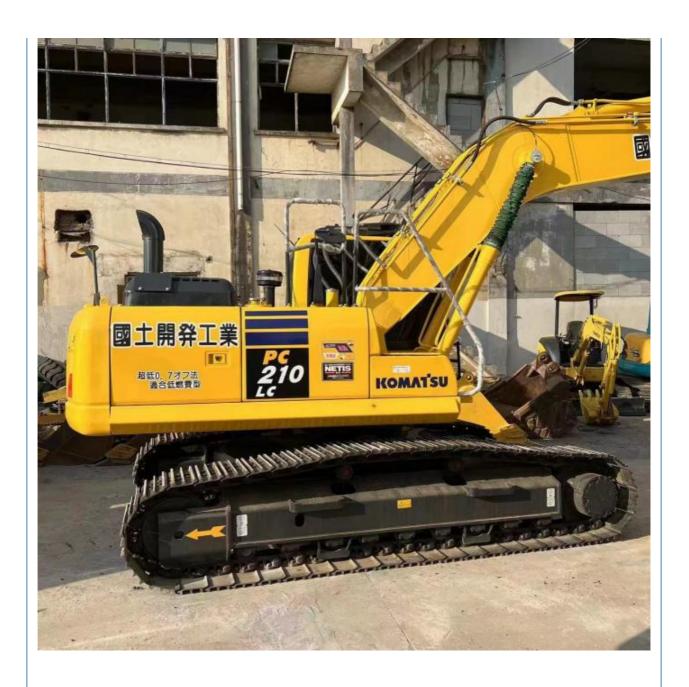

# Used Komatsu PC210 PC200 PC220 Excavator 20 Ton Hydraulic Digger In Good Condition

# **Product Specification**

Showroom Location: None · Operating Weight: 21ton 1.2 M<sup>3</sup> . Bucket Capacity: . Machine Weight: 21000 KG • Hydraulic Cylinder Brand: Original • Hydraulic Pump Brand: Original • Hydraulic Valve Brand: Original Cummins . Engine Brand: 110kW • Power: • Machinery Test Report: Provided • Video Outgoing-inspection: Provided

• Core Components: Pressure Vessel, Motor, Bearing, Gear,

Pump, Gearbox, Engine, PLC

Year: 2023Working Hours: 400