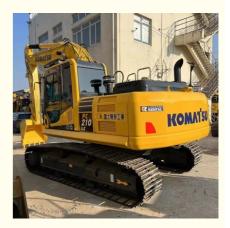

# Used Komatsu PC210 PC200 PC220 Excavator 20 Ton Hydraulic Digger In Good Condition

# **Product Specification**

Showroom Location: None · Operating Weight: 21ton 1.2 M<sup>3</sup> . Bucket Capacity: . Machine Weight: 21000 KG • Hydraulic Cylinder Brand: Original • Hydraulic Pump Brand: Original • Hydraulic Valve Brand: Original Cummins . Engine Brand: 110kW • Power: • Machinery Test Report: Provided • Video Outgoing-inspection: Provided