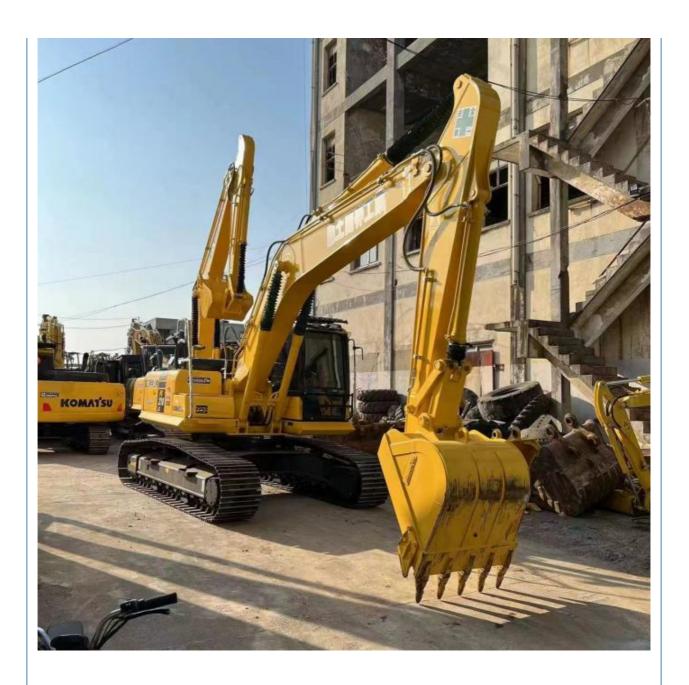

# Used Komatsu PC210 PC200 PC220 Excavator 20 Ton Hydraulic Digger In Good Condition

# **Product Specification**

Showroom Location: None · Operating Weight: 21ton 1.2 M<sup>3</sup> . Bucket Capacity: . Machine Weight: 21000 KG • Hydraulic Cylinder Brand: Original • Hydraulic Pump Brand: Original • Hydraulic Valve Brand: Original Cummins . Engine Brand: 110kW • Power: • Machinery Test Report: Provided • Video Outgoing-inspection: Provided

• Core Components: Pressure Vessel, Motor, Bearing, Gear,

Pump, Gearbox, Engine, PLC

Year: 2023Working Hours: 400