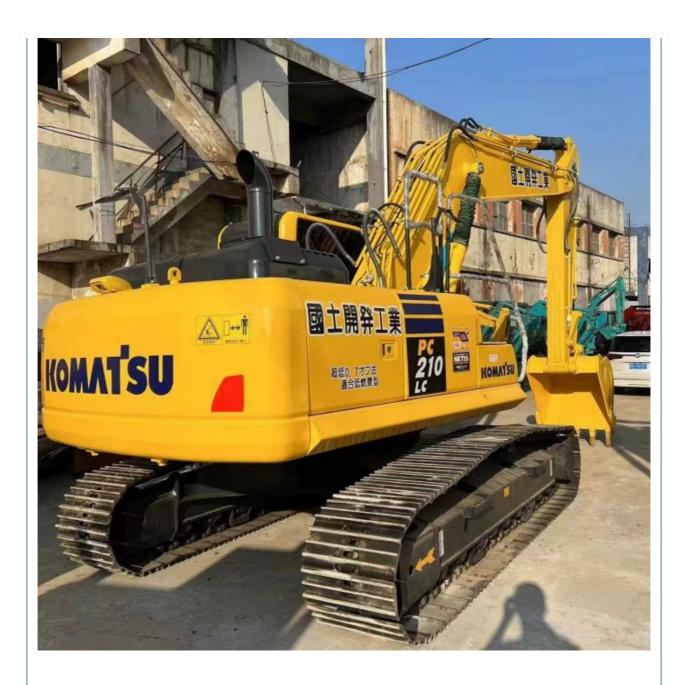

# Used Komatsu PC210 PC200 PC220 Excavator 20 Ton Hydraulic Digger In Good Condition

# **Product Specification**

Showroom Location: None · Operating Weight: 21ton 1.2 M<sup>3</sup> . Bucket Capacity: . Machine Weight: 21000 KG • Hydraulic Cylinder Brand: Original • Hydraulic Pump Brand: Original • Hydraulic Valve Brand: Original Cummins . Engine Brand: 110kW • Power: • Machinery Test Report: Provided • Video Outgoing-inspection: Provided

• Core Components: Pressure Vessel, Motor, Bearing, Gear,

Pump, Gearbox, Engine, PLC

Year: 2023Working Hours: 400