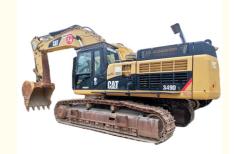

# 49000 KG CAT 349EL 349D 340 336D2L 336D Excavator with Original Hydraulic Cylinder

### **Product Specification**

Showroom Location: None · Operating Weight: 47800 KG 3.11m<sup>3</sup> . Bucket Capacity: • Machine Weight: 49000 KG • Hydraulic Cylinder Brand: Original • Hydraulic Pump Brand: Original • Hydraulic Valve Brand: Original Cat . Engine Brand: 303KW • Power: • Machinery Test Report: Provided