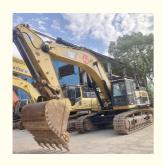

# 49000 KG CAT 349EL 349D 340 336D2L 336D Excavator with Original Hydraulic Cylinder

### **Product Specification**

Showroom Location: None · Operating Weight: 47800 KG 3.11m<sup>3</sup> . Bucket Capacity: • Machine Weight: 49000 KG • Hydraulic Cylinder Brand: Original • Hydraulic Pump Brand: Original • Hydraulic Valve Brand: Original Cat . Engine Brand: 303KW • Power: • Machinery Test Report: Provided