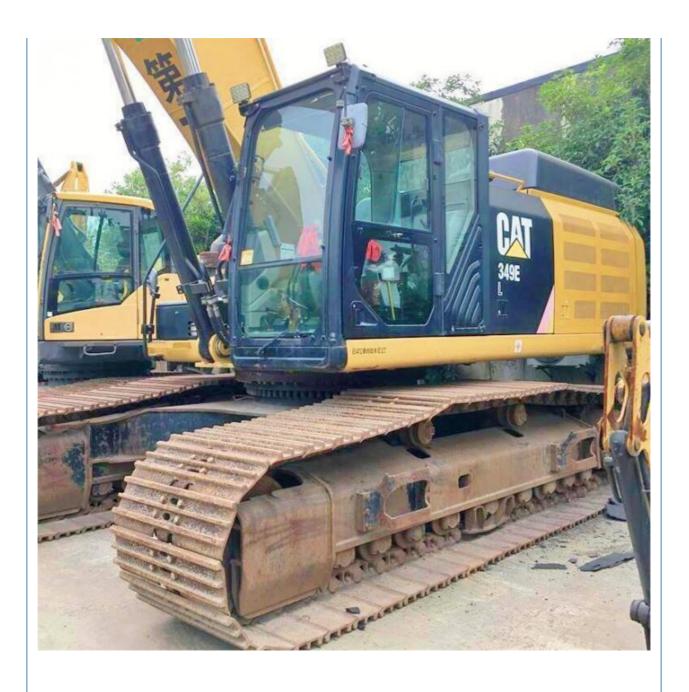

# 49000 KG CAT 349EL 349D 340 336D2L 336D Excavator with Original Hydraulic Cylinder

### **Product Specification**

Showroom Location: None · Operating Weight: 47800 KG 3.11m<sup>3</sup> . Bucket Capacity: • Machine Weight: 49000 KG • Hydraulic Cylinder Brand: Original • Hydraulic Pump Brand: Original • Hydraulic Valve Brand: Original Cat . Engine Brand: 303KW • Power: • Machinery Test Report: Provided

• Core Components: Pressure Vessel, Motor, Bearing, Gear,

Pump, Gearbox, Engine, PLC

Year: 2019Working Hours: 2820

• Video Outgoing-inspection: Provided