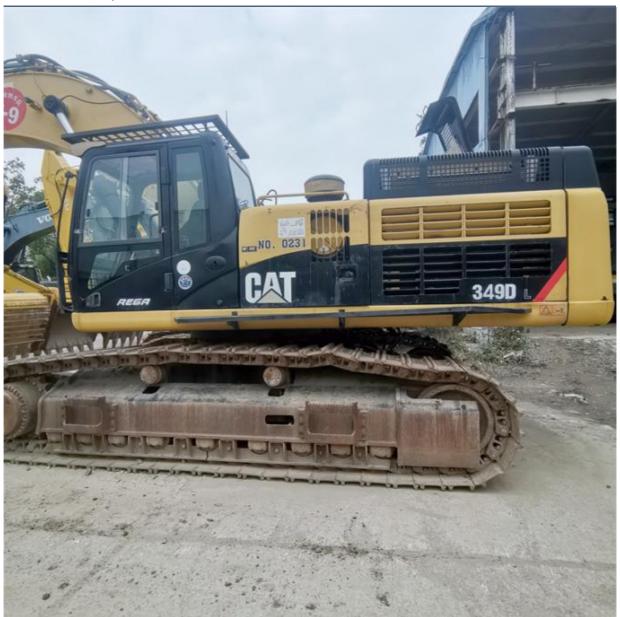

# 49000 KG CAT 349EL 349D 340 336D2L 336D Excavator with Original Hydraulic Cylinder

### **Product Specification**

Showroom Location: None · Operating Weight: 47800 KG 3.11m<sup>3</sup> . Bucket Capacity: • Machine Weight: 49000 KG • Hydraulic Cylinder Brand: Original • Hydraulic Pump Brand: Original • Hydraulic Valve Brand: Original Cat . Engine Brand: 303KW • Power: • Machinery Test Report: Provided

### More Images