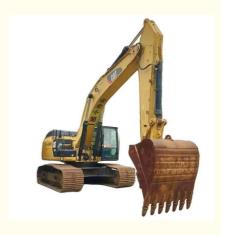

# 49000 KG CAT 349EL 349D 340 336D2L 336D Excavator with Original Hydraulic Cylinder

### **Product Specification**

Showroom Location: None · Operating Weight: 47800 KG 3.11m<sup>3</sup> . Bucket Capacity: • Machine Weight: 49000 KG • Hydraulic Cylinder Brand: Original • Hydraulic Pump Brand: Original • Hydraulic Valve Brand: Original Cat . Engine Brand: 303KW • Power: • Machinery Test Report: Provided