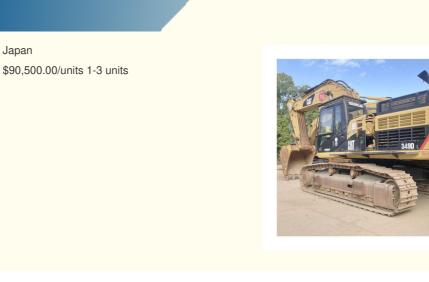

Japan

## Used Cat 349E Excavator 49 Tons/Caterpillar Hydraulic Excavator in Japan with Sell

### **Product Specification**

**Basic Information** 

• Place of Origin:

• Price:

• Showroom Location: None 46285KG • Operating Weight: 3.11m<sup>3</sup> Bucket Capacity: • Machine Weight: 49000 KG • Hydraulic Cylinder Brand: Original • Hydraulic Pump Brand: Original • Hydraulic Valve Brand: Original CAT . Engine Brand: 283KW • Power: • Machinery Test Report: Provided • Video Outgoing-inspection: Provided • Core Components: Pressure Vessel, Motor, Bearing, Gear, Pump, Gearbox, Engine, PLC • Year: 2023