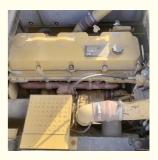

Japan

## Used Cat 349E Excavator 49 Tons/Caterpillar Hydraulic Excavator in Japan with Sell



### **Product Specification**

**Basic Information** 

• Place of Origin:

• Price:

• Showroom Location: None 46285KG • Operating Weight: 3.11m<sup>3</sup> Bucket Capacity: • Machine Weight: 49000 KG • Hydraulic Cylinder Brand: Original • Hydraulic Pump Brand: Original • Hydraulic Valve Brand: Original CAT . Engine Brand: 283KW • Power: • Machinery Test Report: Provided • Video Outgoing-inspection: Provided • Core Components: Pressure Vessel, Motor, Bearing, Gear, Pump, Gearbox, Engine, PLC • Year: 2023



## More Images

Working Hours:



3660





# Product Description



















# Models Of Excavators We Sell

| Komatsu used<br>excavator  | PC20/PC30/PC35/PC40/PC50/PC55/PC56/PC60/PC70/PC75/PC78/PC10<br>0/PC110/PC120/PC128/PC130/PC138/PC150/PC160/PC200/PC210/PC22<br>0/PC228/PC240/PC270/PC300/PC350/PC360/PC400/PC450/PC460/PC49<br>0/PC650 |
|----------------------------|--------------------------------------------------------------------------------------------------------------------------------------------------------------------------------------------------------|
| Carter used excavator      | CAT303/CAT305/CAT305.5/CAT306/CAT307/CAT308/CAT311/CAT312/C<br>AT313/CAT315/CAT318/CAT320/CAT323/CAT324/CAT325/CAT326/CAT3<br>29/CAT330/CAT336/CAT340/CAT345/CAT349/CAT375                             |
| Doosan used excavator