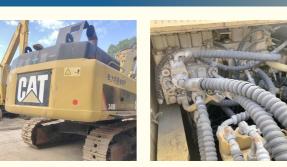

Japan

## Used Cat 349E Excavator 49 Tons/Caterpillar Hydraulic Excavator in Japan with Sell



### **Product Specification**

**Basic Information** 

• Place of Origin:

• Price:

• Showroom Location: None 46285KG • Operating Weight: 3.11m<sup>3</sup> Bucket Capacity: • Machine Weight: 49000 KG • Hydraulic Cylinder Brand: Original • Hydraulic Pump Brand: Original • Hydraulic Valve Brand: Original CAT . Engine Brand: 283KW • Power: • Machinery Test Report: Provided • Video Outgoing-inspection: Provided • Core Components: Pressure Vessel, Motor, Bearing, Gear, Pump, Gearbox, Engine, PLC • Year: 2023



## More Images

Working Hours:



3660





# Product Description



















# Models Of Excavators We Sell

| Komatsu used<br>excavator  | PC20/PC30/PC35/PC40/PC50/PC55/PC56/PC60/PC70/PC75/PC78/PC10<br>0/PC110/PC120/PC128/PC130/PC138/PC150/PC160/PC200/PC210/PC22<br>0/PC228/PC240/PC270/PC300/PC350/PC360/PC400/PC450/PC460/PC49<br>0/PC650 |
|----------------------------|--------------------------------------------------------------------------------------------------------------------------------------------------------------------------------------------------------|
| Carter used excavator      | CAT303/CAT305/CAT305.5/CAT306/CAT307/CAT308/CAT311/CAT312/C<br>AT313/CAT315/CAT318/CAT320/CAT323/CAT324/CAT325/CAT326/CAT3<br>29/CAT330/CAT336/CAT340/CAT345/CAT349/CAT375                             |
| Doosan used excav