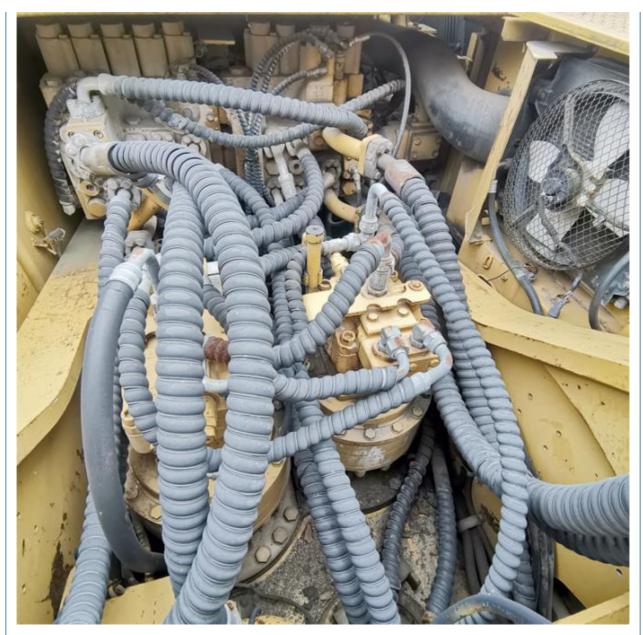

Japan

## Used Cat 349E Excavator 49 Tons/Caterpillar Hydraulic Excavator in Japan with Sell



### **Product Specification**

**Basic Information** 

• Place of Origin:

• Price:

• Showroom Location: None 46285KG • Operating Weight: 3.11m<sup>3</sup> Bucket Capacity: • Machine Weight: 49000 KG • Hydraulic Cylinder Brand: Original • Hydraulic Pump Brand: Original • Hydraulic Valve Brand: Original CAT . Engine Brand: 283KW • Power: • Machinery Test Report: Provided • Video Outgoing-inspection: Provided • Core Components: Pressure Vessel, Motor, Bearing, Gear, Pump, Gearbox, Engine, PLC • Year: 2023



## More Images

Working Hours:



3660





# Product Description



















# Models Of Excavators We Sell

| Komatsu used<br>excavator  | PC20/PC30/PC35/PC40/PC50/PC55/PC56/PC60/PC70/PC75/PC78/PC10<br>0/PC110/PC120/PC128/PC130/PC138/PC150/PC160/PC200/PC210/PC22<br>0/PC228/PC240/PC270/PC300/PC350/PC360/PC400/PC450/PC460/PC49<br>0/PC650 |
|----------------------------|--------------------------------------------------------------------------------------------------------------------------------------------------------------------------------------------------------|
| Carter used excavator      | CAT303/CAT305/CAT305.5/CAT306/CAT307/CAT308/CAT311/CAT312/C<br>AT313/CAT315/CAT318/CAT320/CAT323/CAT324/CAT325/CAT326/CAT3<br>29/CAT330/CAT336/CAT340/CAT345/CAT349/CAT375                             |
| Doosan used excavator      | DH(DX)35/55/60/70/75/80/150/200/215/220