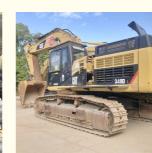

Japan

## Used Cat 349E Excavator 49 Tons/Caterpillar Hydraulic Excavator in Japan with Sell



### **Product Specification**

**Basic Information** 

• Place of Origin:

• Price:

• Showroom Location: None 46285KG • Operating Weight: 3.11m<sup>3</sup> Bucket Capacity: • Machine Weight: 49000 KG • Hydraulic Cylinder Brand: Original • Hydraulic Pump Brand: Original • Hydraulic Valve Brand: Original CAT . Engine Brand: 283KW • Power: • Machinery Test Report: Provided • Video Outgoing-inspection: Provided • Core Components: Pressure Vessel, Motor, Bearing, Gear, Pump, Gearbox, Engine, PLC • Year: 2023



## More Images

Working Hours:



3660





# Product Description



















# Models Of Excavators We Sell

| Komatsu used<br>excavator  | PC20/PC30/PC35/PC40/PC50/PC55/PC56/PC60/PC70/PC75/PC78/PC10<br>0/PC110/PC120/PC128/PC130/PC138/PC150/PC160/PC200/PC210/PC22<br>0/PC228/PC240/PC270/PC300/PC350/PC360/PC400/PC450/PC460/PC49<br>0/PC650 |
|----------------------------|--------------------------------------------------------------------------------------------------------------------------------------------------------------------------------------------------------|
| Carter used excavator      | CAT303/CAT305/CAT305.5/CAT306/CAT307/CAT308/CAT311/CAT312/C<br>AT313/CAT315/CAT318/CAT320/CAT323/CAT324/CAT325/CAT326/CAT3<br>29/CAT330/CAT336/CAT340/CAT345/CAT349/CAT375                             |
| Doosan used excavator