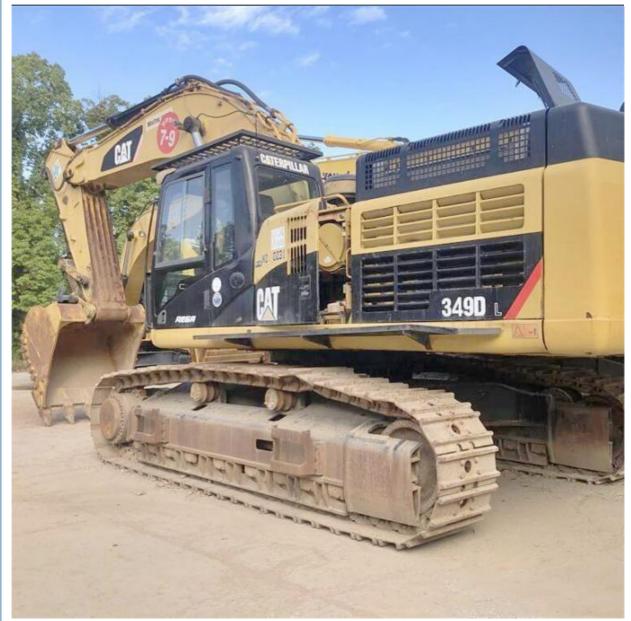

Japan

## Used Cat 349E Excavator 49 Tons/Caterpillar Hydraulic Excavator in Japan with Sell



### **Product Specification**

**Basic Information** 

• Place of Origin:

• Price:

• Showroom Location: None 46285KG • Operating Weight: 3.11m<sup>3</sup> Bucket Capacity: • Machine Weight: 49000 KG • Hydraulic Cylinder Brand: Original • Hydraulic Pump Brand: Original • Hydraulic Valve Brand: Original CAT . Engine Brand: 283KW • Power: • Machinery Test Report: Provided • Video Outgoing-inspection: Provided • Core Components: Pressure Vessel, Motor, Bearing, Gear, Pump, Gearbox, Engine, PLC • Year: 2023



## More Images

Working Hours:



3660





# Product Description



















# Models Of Excavators We Sell

| Komatsu used<br>excavator  | PC20/PC30/PC35/PC40/PC50/PC55/PC56/PC60/PC70/PC75/PC78/PC10<br>0/PC110/PC120/PC128/PC130/PC138/PC150/PC160/PC200/PC210/PC22<br>0/PC228/PC240/PC270/PC300/PC350/PC360/PC400/PC450/PC460/PC49<br>0/PC650 |
|----------------------------|--------------------------------------------------------------------------------------------------------------------------------------------------------------------------------------------------------|
| Carter used excavator      | CAT303/CAT305/CAT305.5/CAT306/CAT307/CAT308/CAT311/CAT312/C<br>AT313/CAT315/CAT318/CAT320/CAT323/CAT324/CAT325/CAT326/CAT3<br>29/CAT330/CAT336/CAT340/CAT345/CAT349/CAT375                             |
| Doosan used excavator      | DH(DX)35/55/60/70/75/80