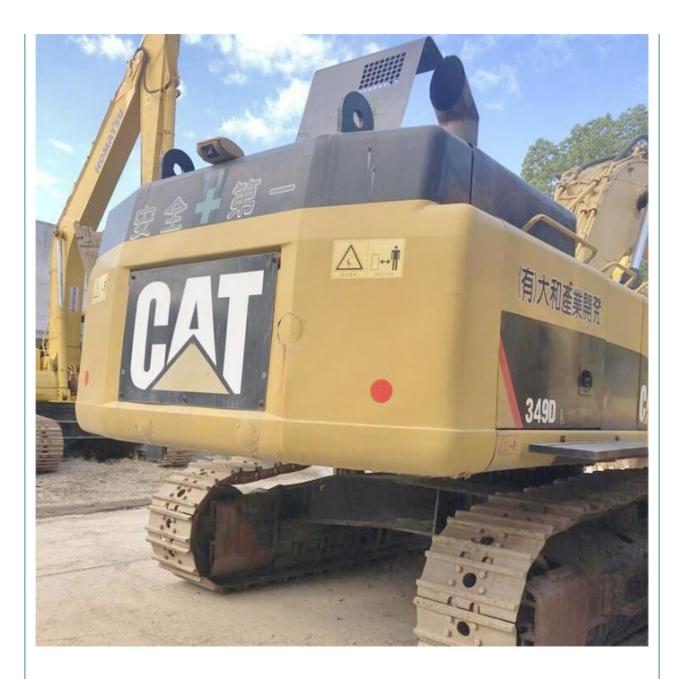

Japan

## Used Cat 349E Excavator 49 Tons/Caterpillar Hydraulic Excavator in Japan with Sell



### **Product Specification**

**Basic Information** 

• Place of Origin:

• Price:

• Showroom Location: None 46285KG • Operating Weight: 3.11m<sup>3</sup> Bucket Capacity: • Machine Weight: 49000 KG • Hydraulic Cylinder Brand: Original • Hydraulic Pump Brand: Original • Hydraulic Valve Brand: Original CAT . Engine Brand: 283KW • Power: • Machinery Test Report: Provided • Video Outgoing-inspection: Provided • Core Components: Pressure Vessel, Motor, Bearing, Gear, Pump, Gearbox, Engine, PLC • Year: 2023



## More Images

Working Hours:



3660





# Product Description



















# Models Of Excavators We Sell

| Komatsu used<br>excavator  | PC20/PC30/PC35/PC40/PC50/PC55/PC56/PC60/PC70/PC75/PC78/PC10<br>0/PC110/PC120/PC128/PC130/PC138/PC150/PC160/PC200/PC210/PC22<br>0/PC228/PC240/PC270/PC300/PC350/PC360/PC400/PC450/PC460/PC49<br>0/PC650 |
|----------------------------|--------------------------------------------------------------------------------------------------------------------------------------------------------------------------------------------------------|
| Carter used excavator      | CAT303/CAT305/CAT305.5/CAT306/CAT307/CAT308/CAT311/CAT312/C<br>AT313/CAT315/CAT318/CAT320/CAT323/CAT324/CAT325/CAT326/CAT3<br>29/CAT330/CAT336/CAT340/CAT345/CAT349/CAT375                             |
| Doosan used excavator      | DH(DX)35/55/60/70/75/80/150