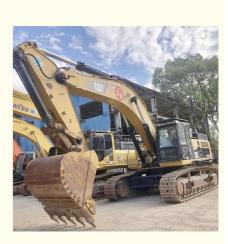

Japan

## Used Cat 349E Excavator 49 Tons/Caterpillar Hydraulic Excavator in Japan with Sell



### **Product Specification**

**Basic Information** 

• Place of Origin:

• Price:

• Showroom Location: None 46285KG • Operating Weight: 3.11m<sup>3</sup> Bucket Capacity: • Machine Weight: 49000 KG • Hydraulic Cylinder Brand: Original • Hydraulic Pump Brand: Original • Hydraulic Valve Brand: Original CAT . Engine Brand: 283KW • Power: • Machinery Test Report: Provided • Video Outgoing-inspection: Provided • Core Components: Pressure Vessel, Motor, Bearing, Gear, Pump, Gearbox, Engine, PLC • Year: 2023



## More Images

Working Hours:



3660





# Product Description



















# Models Of Excavators We Sell

| Komatsu used<br>excavator  | PC20/PC30/PC35/PC40/PC50/PC55/PC56/PC60/PC70/PC75/PC78/PC10<br>0/PC110/PC120/PC128/PC130/PC138/PC150/PC160/PC200/PC210/PC22<br>0/PC228/PC240/PC270/PC300/PC350/PC360/PC400/PC450/PC460/PC49<br>0/PC650 |
|----------------------------|--------------------------------------------------------------------------------------------------------------------------------------------------------------------------------------------------------|
| Carter used excavator      | CAT303/CAT305/CAT305.5/CAT306/CAT307/CAT308/CAT311/CAT312/C<br>AT313/CAT315/CAT318/CAT320/CAT323/CAT324/CAT325/CAT326/CAT3<br>29/CAT330/CAT336/CAT340/CAT345/CAT349/CAT375