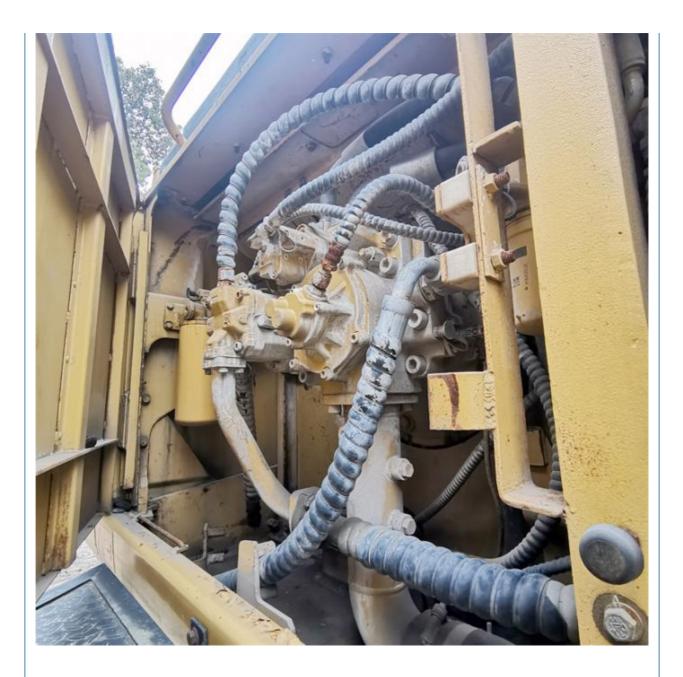

Japan

## Used Cat 349E Excavator 49 Tons/Caterpillar Hydraulic Excavator in Japan with Sell



### **Product Specification**

**Basic Information** 

• Place of Origin:

• Price:

• Showroom Location: None 46285KG • Operating Weight: 3.11m<sup>3</sup> Bucket Capacity: • Machine Weight: 49000 KG • Hydraulic Cylinder Brand: Original • Hydraulic Pump Brand: Original • Hydraulic Valve Brand: Original CAT . Engine Brand: 283KW • Power: • Machinery Test Report: Provided • Video Outgoing-inspection: Provided • Core Components: Pressure Vessel, Motor, Bearing, Gear, Pump, Gearbox, Engine, PLC • Year: 2023



## More Images

Working Hours:



3660





# Product Description



















# Models Of Excavators We Sell

| Komatsu used<br>excavator  | PC20/PC30/PC35/PC40/PC50/PC55/PC56/PC60/PC70/PC75/PC78/PC10<br>0/PC110/PC120/PC128/PC130/PC138/PC150/PC160/PC200/PC210/PC22<br>0/PC228/PC240/PC270/PC300/PC350/PC360/PC400/PC450/PC460/PC49<br>0/PC650 |
|----------------------------|--------------------------------------------------------------------------------------------------------------------------------------------------------------------------------------------------------|
| Carter used excavator      | CAT303/CAT305/CAT305.5/CAT306/CAT307/CAT308/CAT311/CAT312/C<br>AT313/CAT315/CAT318/CAT320/CAT323/CAT324/CAT325/CAT326/CAT3<br>29/CAT330/CAT336/CAT340/CAT345/CAT349/CAT375                             |
| Doosan used excavator      | DH(DX)35/55/60/70/75/80/150/200/215/2