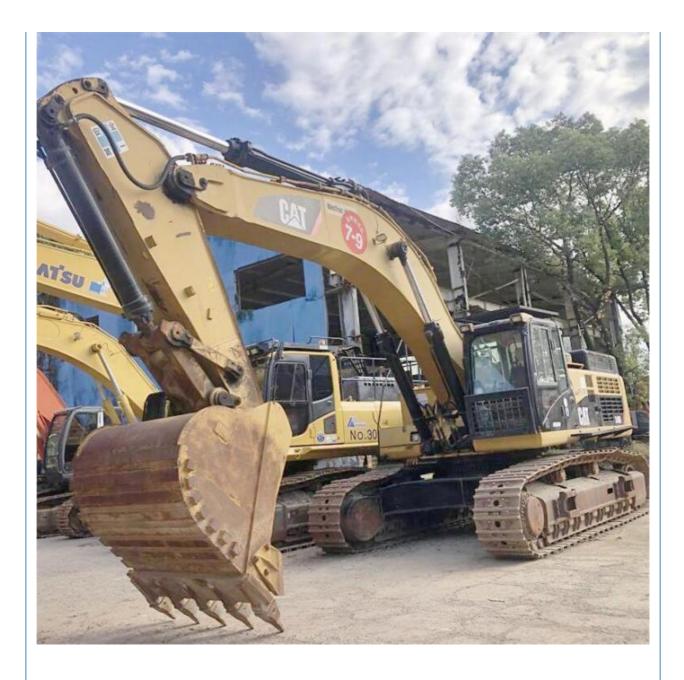

Japan

## Used Cat 349E Excavator 49 Tons/Caterpillar Hydraulic Excavator in Japan with Sell



### **Product Specification**

**Basic Information** 

• Place of Origin:

• Price:

• Showroom Location: None 46285KG • Operating Weight: 3.11m<sup>3</sup> Bucket Capacity: • Machine Weight: 49000 KG • Hydraulic Cylinder Brand: Original • Hydraulic Pump Brand: Original • Hydraulic Valve Brand: Original CAT . Engine Brand: 283KW • Power: • Machinery Test Report: Provided • Video Outgoing-inspection: Provided • Core Components: Pressure Vessel, Motor, Bearing, Gear, Pump, Gearbox, Engine, PLC • Year: 2023



## More Images

Working Hours:



3660





# Product Description



















# Models Of Excavators We Sell

| Komatsu used<br>excavator  | PC20/PC30/PC35/PC40/PC50/PC55/PC56/PC60/PC70/PC75/PC78/PC10<br>0/PC110/PC120/PC128/PC130/PC138/PC150/PC160/PC200/PC210/PC22<br>0/PC228/PC240/PC270/PC300/PC350/PC360/PC400/PC450/PC460/PC49<br>0/PC650 |
|----------------------------|--------------------------------------------------------------------------------------------------------------------------------------------------------------------------------------------------------|
| Carter used excavator      | CAT303/CAT305/CAT305.5/CAT306/CAT307/CAT308/CAT311/CAT312/C<br>AT313/CAT315/CAT318/CAT320/CAT323/CAT324/CAT325/CAT326/CAT3<br>29/CAT330/CAT336/CAT340/CAT345/CAT349/CAT375                             |
| Doosan used excavator      | DH(DX)35/55/60/70/75/80/1