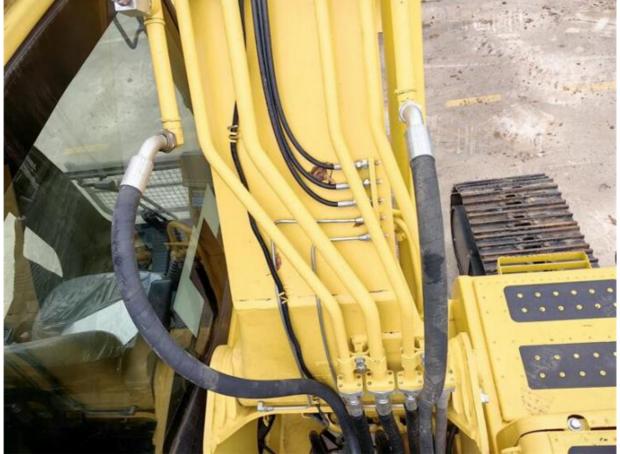

### **Product Specification**

Showroom Location: None · Operating Weight: 20150KG 0.8m<sup>3</sup> . Bucket Capacity: · Machine Weight: 20000 KG • Hydraulic Cylinder Brand: Original • Hydraulic Pump Brand: Original • Hydraulic Valve Brand: Original Cummins . Engine Brand: 103KW • Power: • Machinery Test Report: Provided • Video Outgoing-inspection: Provided