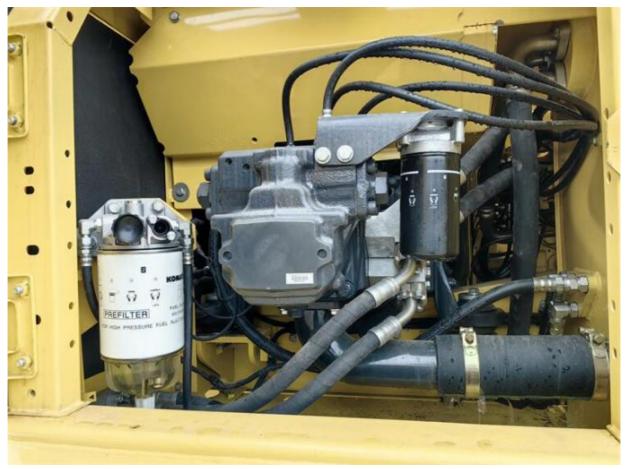

### **Product Specification**

Showroom Location: None · Operating Weight: 20150KG 0.8m<sup>3</sup> . Bucket Capacity: · Machine Weight: 20000 KG • Hydraulic Cylinder Brand: Original • Hydraulic Pump Brand: Original • Hydraulic Valve Brand: Original Cummins . Engine Brand: 103KW • Power: • Machinery Test Report: Provided • Video Outgoing-inspection: Provided