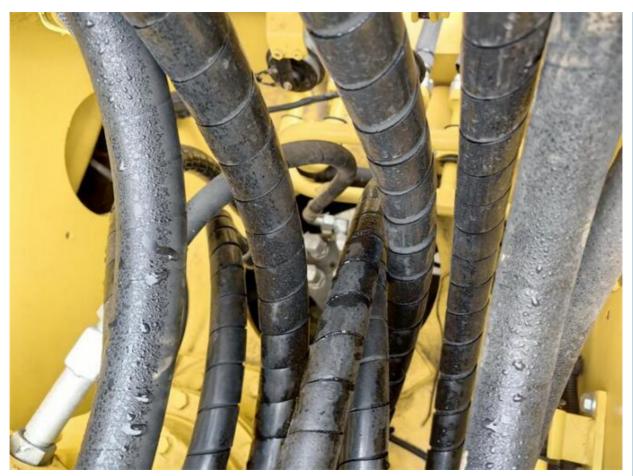

## Used Komatsu PC200-8 Excavator 20000 KG Original Japan Good Condition Hydraulic Valve

### **Basic Information**

Place of Origin: Japan

• Price: \$30,600.00/units 1-3 units



### **Product Specification**

Showroom Location: None · Operating Weight: 20150KG 0.8m<sup>3</sup> . Bucket Capacity: · Machine Weight: 20000 KG • Hydraulic Cylinder Brand: Original • Hydraulic Pump Brand: Original • Hydraulic Valve Brand: Original Cummins . Engine Brand: 103KW • Power: • Machinery Test Report: Provided • Video Outgoing-inspection: Provided

• Core Components: Pressure Vessel, Motor, Bearing, Gear,

Pump, Gearbox, Engine, PLC

Year: 2022Working Hours: 800



### More Images









# Product Description

# **Product Description**





















## Models Of Excavators We Sell

Komatsu used excavator

PC20/PC30/PC35/PC40/PC50/PC55/PC56/PC60/PC70/PC75/PC78/PC10 0/PC110/PC120/PC128/PC130/PC138/PC150/PC160/PC200/PC210/PC22 0/PC228/PC240/PC270/PC300/PC350/PC360/PC400/PC450/PC460/PC49 0/PC650

CAT303/CAT305/CAT305.5/CAT306/CAT307/CAT308/CAT311/CAT312/C AT313/CAT315/CAT318/CAT320/CAT323/CAT324/CAT325/CAT326/CAT3 Carter used excavator 29/CAT330/CAT336/CAT340/CAT345/CAT349/CAT375 DH(DX)35/55/60/70/75/80/150/200/215/220/225/235/260/300/350/370/420/ Doosan used excavator 500/530 SY16/SY35/SY55/SY60/SY65/SY75/SY85/SY95/SY115/SY135/SY155/SY Sany used excavator 205/SY215/SY235/SY265/SY305/SY335/SY365 EX50/EX55/EX60/EX100/EX120/EX200/ZX50/ZX55/ZX60/ZX70/ZX75/ZX1 Hitachi used excavator 20/ZX125/ZX130/ZX135/ZX200/ZX210/ZX230/ZX240/ZX2