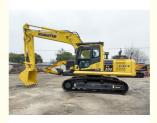

## Used Komatsu PC200-8 Excavator 20000 KG Original Japan Good Condition Hydraulic Valve

### **Product Specification**

Showroom Location: None · Operating Weight: 20150KG 0.8m<sup>3</sup> . Bucket Capacity: · Machine Weight: 20000 KG • Hydraulic Cylinder Brand: Original • Hydraulic Pump Brand: Original • Hydraulic Valve Brand: Original Cummins . Engine Brand: 103KW • Power: • Machinery Test Report: Provided • Video Outgoing-inspection: Provided