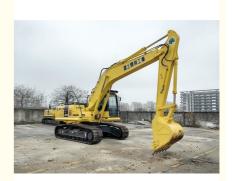

## Used Komatsu PC200-8 Excavator 20000 KG Original Japan Good Condition Hydraulic Valve

### **Basic Information**

Place of Origin: Japan

• Price: \$30,600.00/units 1-3 units



### **Product Specification**

Showroom Location: None · Operating Weight: 20150KG 0.8m<sup>3</sup> . Bucket Capacity: · Machine Weight: 20000 KG • Hydraulic Cylinder Brand: Original • Hydraulic Pump Brand: Original • Hydraulic Valve Brand: Original Cummins . Engine Brand: 103KW • Power: • Machinery Test Report: Provided • Video Outgoing-inspection: Provided

• Core Components: Pressure Vessel, Motor, Bearing, Gear,

Pump, Gearbox, Engine, PLC

Year: 2022Working Hours: 800



### More Images









# Product Description

# **Product Description**





















## Models Of Excavators We Sell

Komatsu used excavator

PC20/PC30/PC35/PC40/PC50/PC55/PC56/PC60/PC70/PC75/PC78/PC10 0/PC110/PC120/PC128/PC130/PC138/PC150/PC160/PC200/PC210/PC22 0/PC228/PC240/PC270/PC300/PC350/PC360/PC400/PC450/PC460/PC49 0/PC650

CAT303/CAT305/CAT305.5/CAT306/CAT307/CAT308/CAT311/CAT312/C AT313/CAT315/CAT318/CAT320/CAT323/CAT324/CAT325/CAT326/CAT3 Carter used excavator 29/CAT330/CAT336/CAT340/CAT345/CAT349/CAT375 DH(DX)35/55/60/70/75/80/150/200/215/220/225/235/260/300/350/370/420/ Doosan used excavator 500/530 SY16/SY35/SY55/SY60/SY65/SY75/SY85/SY95/SY115/SY135/SY155/SY Sany used excavator 205/SY215/SY235/SY265/SY305/SY335/SY365 EX50/EX55/EX60/EX100/EX120/EX200/ZX50/ZX55/ZX60/