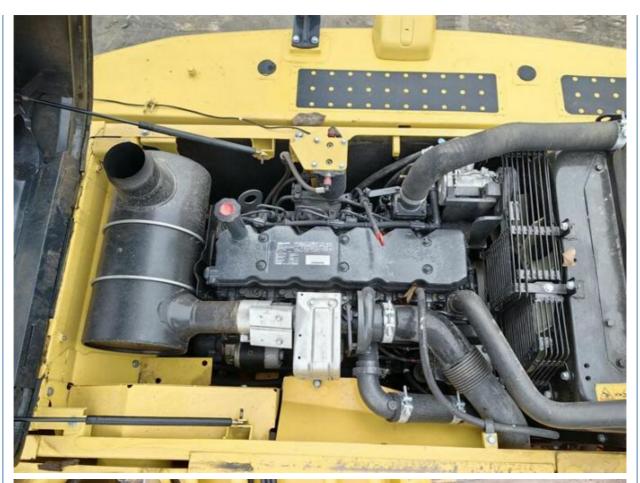

### **Product Specification**

Showroom Location: None · Operating Weight: 20150KG 0.8m<sup>3</sup> . Bucket Capacity: · Machine Weight: 20000 KG • Hydraulic Cylinder Brand: Original • Hydraulic Pump Brand: Original • Hydraulic Valve Brand: Original Cummins . Engine Brand: 103KW • Power: • Machinery Test Report: Provided • Video Outgoing-inspection: Provided

• Core Components: Pressure Vessel, Motor, Bearing, Gear,

Pump, Gearbox, Engine, PLC

Year: 2022Working Hours: 800