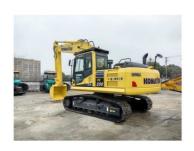

## Used Komatsu PC200-8 Excavator 20000 KG Original Japan Good Condition Hydraulic Valve

### **Product Specification**

Showroom Location: None · Operating Weight: 20150KG 0.8m<sup>3</sup> . Bucket Capacity: · Machine Weight: 20000 KG • Hydraulic Cylinder Brand: Original • Hydraulic Pump Brand: Original • Hydraulic Valve Brand: Original Cummins . Engine Brand: 103KW • Power: • Machinery Test Report: Provided • Video Outgoing-inspection: Provided