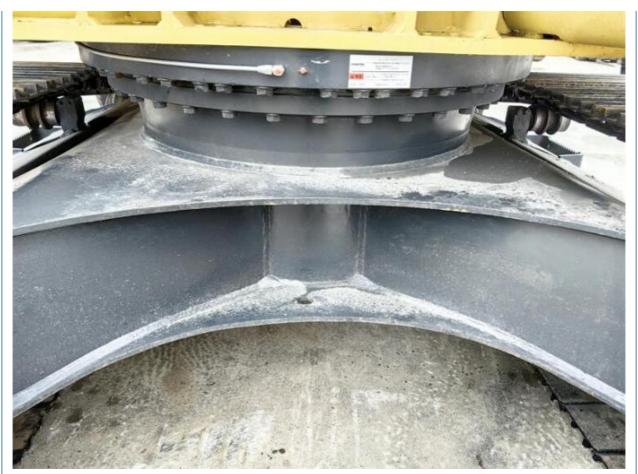

## Used Komatsu PC200-8 Excavator 20000 KG Original Japan Good Condition Hydraulic Valve

### **Basic Information**

Place of Origin: Japan

• Price: \$30,600.00/units 1-3 units



### **Product Specification**

Showroom Location: None · Operating Weight: 20150KG 0.8m<sup>3</sup> . Bucket Capacity: · Machine Weight: 20000 KG • Hydraulic Cylinder Brand: Original • Hydraulic Pump Brand: Original • Hydraulic Valve Brand: Original Cummins . Engine Brand: 103KW • Power: • Machinery Test Report: Provided • Video Outgoing-inspection: Provided

• Core Components: Pressure Vessel, Motor, Bearing, Gear,

Pump, Gearbox, Engine, PLC

Year: 2022Working Hours: 800



### More Images









# Product Description

# **Product Description**





















## Models Of Excavators We Sell

Komatsu used excavator

PC20/PC30/PC35/PC40/PC50/PC55/PC56/PC60/PC70/PC75/PC78/PC10 0/PC110/PC120/PC128/PC130/PC138/PC150/PC160/PC200/PC210/PC22 0/PC228/PC240/PC270/PC300/PC350/PC360/PC400/PC450/PC460/PC49 0/PC650

CAT303/CAT305/CAT305.5/CAT306/CAT307/CAT308/CAT311/CAT312/C AT313/CAT315/CAT318/CAT320/CAT323/CAT324/CAT325/CAT326/CAT3 Carter used excavator 29/CAT330/CAT336/CAT340/CAT345/CAT349/CAT375 DH(DX)35/55/60/70/75/80/150/200/215/220/225/235/260/300/350/370/420/ Doosan used excavator 500/530 SY16/SY35/SY55/SY60/SY65/SY75/SY85/SY95/SY115/SY135/SY155/SY Sany used excavator 205/SY215/SY235/SY265/SY305/SY335/SY365 EX50/EX55/EX60/EX100/EX120/EX200/ZX50/ZX55/ZX60/ZX70/ZX75/ZX1 Hitachi used excavator 20/ZX125/ZX130/ZX135/ZX200/ZX210/ZX230/ZX240