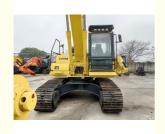

## Used Komatsu PC200-8 Excavator 20000 KG Original Japan Good Condition Hydraulic Valve

### **Basic Information**

Place of Origin: Japan

• Price: \$30,600.00/units 1-3 units



### **Product Specification**

Showroom Location: None · Operating Weight: 20150KG 0.8m<sup>3</sup> . Bucket Capacity: · Machine Weight: 20000 KG • Hydraulic Cylinder Brand: Original • Hydraulic Pump Brand: Original • Hydraulic Valve Brand: Original Cummins . Engine Brand: 103KW • Power: • Machinery Test Report: Provided • Video Outgoing-inspection: Provided

• Core Components: Pressure Vessel, Motor, Bearing, Gear,

Pump, Gearbox, Engine, PLC

Year: 2022Working Hours: 800



### More Images









# Product Description

# **Product Description**





















## Models Of Excavators We Sell

Komatsu used excavator

PC20/PC30/PC35/PC40/PC50/PC55/PC56/PC60/PC70/PC75/PC78/PC10 0/PC110/PC120/PC128/PC130/PC138/PC150/PC160/PC200/PC210/PC22 0/PC228/PC240/PC270/PC300/PC350/PC360/PC400/PC450/PC460/PC49 0/PC650

CAT303/CAT305/CAT305.5/CAT306/CAT307/CAT308/CAT311/CAT312/C AT313/CAT315/CAT318/CAT320/CAT323/CAT324/CAT325/CAT326/CAT3 Carter used excavator 29/CAT330/CAT336/CAT340/CAT345/CAT349/CAT375 DH(DX)35/55/60/70/75/80/150/200/215/220/225/235/260/300/350/370/420/ Doosan used excavator 500/530 SY16/SY35/SY55/SY60/SY65/SY75/SY85/SY95/SY115/SY135/SY155/SY Sany used excavator 205/SY215/SY235/SY265/SY305/SY335/SY365 EX50/EX55/EX60/EX100/EX120/EX200/ZX50/ZX55/ZX60/ZX70/ZX75/ZX1 Hitac