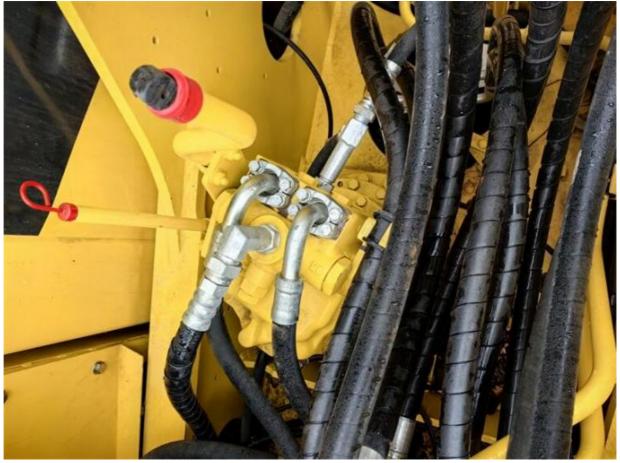

## Used Komatsu PC200-8 Excavator 20000 KG Original Japan Good Condition Hydraulic Valve

### **Basic Information**

Place of Origin: Japan

• Price: \$30,600.00/units 1-3 units



### **Product Specification**

Showroom Location: None · Operating Weight: 20150KG 0.8m<sup>3</sup> . Bucket Capacity: · Machine Weight: 20000 KG • Hydraulic Cylinder Brand: Original • Hydraulic Pump Brand: Original • Hydraulic Valve Brand: Original Cummins . Engine Brand: 103KW • Power: • Machinery Test Report: Provided • Video Outgoing-inspection: Provided

• Core Components: Pressure Vessel, Motor, Bearing, Gear,

Pump, Gearbox, Engine, PLC

Year: 2022Working Hours: 800



### More Images









# Product Description

# **Product Description**





















## Models Of Excavators We Sell

Komatsu used excavator

PC20/PC30/PC35/PC40/PC50/PC55/PC56/PC60/PC70/PC75/PC78/PC10 0/PC110/PC120/PC128/PC130/PC138/PC150/PC160/PC200/PC210/PC22 0/PC228/PC240/PC270/PC300/PC350/PC360/PC400/PC450/PC460/PC49 0/PC650

CAT303/CAT305/CAT305.5/CAT306/CAT307/CAT308/CAT311/CAT312/C AT313/CAT315/CAT318/CAT320/CAT323/CAT324/CAT325/CAT326/CAT3 Carter used excavator 29/CAT330/CAT336/CAT340/CAT345/CAT349/CAT375 DH(DX)35/55/60/70/75/80/150/200/215/220/225/235/260/300/350/370/420/ Doosan used excavator 500/530 SY16/SY35/SY55/SY60/SY65/SY75/SY85/SY95/SY115/SY135/SY155/SY Sany used excavator 205/SY215/SY235/SY265/SY305/SY335/SY365 EX50/EX55/EX60/EX100/EX120/EX200/ZX50/ZX55/ZX60/ZX70/ZX75/ZX1 Hitachi used excavator 20/ZX125/ZX130/ZX135/ZX200/ZX210/ZX230/ZX240/Z