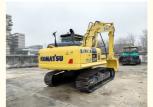

## Used Komatsu PC200-8 Excavator 20000 KG Original Japan Good Condition Hydraulic Valve

### **Product Specification**

Showroom Location: None · Operating Weight: 20150KG 0.8m<sup>3</sup> . Bucket Capacity: · Machine Weight: 20000 KG • Hydraulic Cylinder Brand: Original • Hydraulic Pump Brand: Original • Hydraulic Valve Brand: Original Cummins . Engine Brand: 103KW • Power: • Machinery Test Report: Provided • Video Outgoing-inspection: Provided