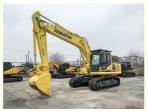

## Used Komatsu PC200-8 Excavator 20000 KG Original Japan Good Condition Hydraulic Valve

### **Basic Information**

Place of Origin: Japan

• Price: \$30,600.00/units 1-3 units



### **Product Specification**

Showroom Location: None · Operating Weight: 20150KG 0.8m<sup>3</sup> . Bucket Capacity: · Machine Weight: 20000 KG • Hydraulic Cylinder Brand: Original • Hydraulic Pump Brand: Original • Hydraulic Valve Brand: Original Cummins . Engine Brand: 103KW • Power: • Machinery Test Report: Provided • Video Outgoing-inspection: Provided

• Core Components: Pressure Vessel, Motor, Bearing, Gear,

Pump, Gearbox, Engine, PLC

Year: 2022Working Hours: 800



### More Images









# Product Description

# **Product Description**





















## Models Of Excavators We Sell

Komatsu used excavator

PC20/PC30/PC35/PC40/PC50/PC55/PC56/PC60/PC70/PC75/PC78/PC10 0/PC110/PC120/PC128/PC130/PC138/PC150/PC160/PC200/PC210/PC22 0/PC228/PC240/PC270/PC300/PC350/PC360/PC400/PC450/PC460/PC49 0/PC650

CAT303/CAT305/CAT305.5/CAT306/CAT307/CAT308/CAT311/CAT312/C AT313/CAT315/CAT318/CAT320/CAT323/CAT324/CAT325/CAT326/CAT3 Carter used excavator 29/CAT330/CAT336/CAT340/CAT345/CAT349/CAT375 DH(DX)35/55/60/70/75/80/150/200/215/220/225/235/260/300/350/370/420/ Doosan used excavator 500/530 SY16/SY35/SY55/SY60/SY65/SY75/SY85/SY95/SY115/SY135/SY155/SY Sany used excavator 205/SY215/SY235/SY265/SY305/SY335/SY365 EX50/EX55/EX60/EX100/EX120/EX200/ZX50/ZX55/ZX60/ZX70/ZX75/ZX1 Hitachi