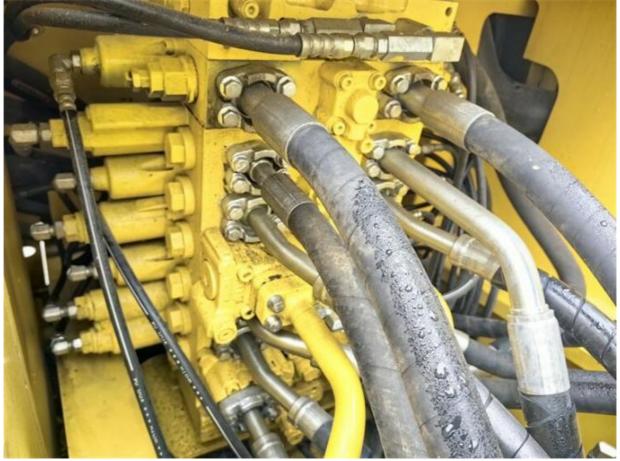

## Used Komatsu PC200-8 Excavator 20000 KG Original Japan Good Condition Hydraulic Valve

### **Basic Information**

Place of Origin: Japan

• Price: \$30,600.00/units 1-3 units



### **Product Specification**

Showroom Location: None · Operating Weight: 20150KG 0.8m<sup>3</sup> . Bucket Capacity: · Machine Weight: 20000 KG • Hydraulic Cylinder Brand: Original • Hydraulic Pump Brand: Original • Hydraulic Valve Brand: Original Cummins . Engine Brand: 103KW • Power: • Machinery Test Report: Provided • Video Outgoing-inspection: Provided

• Core Components: Pressure Vessel, Motor, Bearing, Gear,

Pump, Gearbox, Engine, PLC

Year: 2022Working Hours: 800



### More Images









# Product Description

# **Product Description**





















## Models Of Excavators We Sell

Komatsu used excavator

PC20/PC30/PC35/PC40/PC50/PC55/PC56/PC60/PC70/PC75/PC78/PC10 0/PC110/PC120/PC128/PC130/PC138/PC150/PC160/PC200/PC210/PC22 0/PC228/PC240/PC270/PC300/PC350/PC360/PC400/PC450/PC460/PC49 0/PC650

CAT303/CAT305/CAT305.5/CAT306/CAT307/CAT308/CAT311/CAT312/C AT313/CAT315/CAT318/CAT320/CAT323/CAT324/CAT325/CAT326/CAT3 Carter used excavator 29/CAT330/CAT336/CAT340/CAT345/CAT349/CAT375 DH(DX)35/55/60/70/75/80/150/200/215/220/225/235/260/300/350/370/420/ Doosan used excavator 500/530 SY16/SY35/SY55/SY60/SY65/SY75/SY85/SY95/SY115/SY135/SY155/SY Sany used excavator 205/SY215/SY235/SY265/SY305/SY335/SY365 EX50/EX55/EX60/EX100/EX120/EX200/ZX50/ZX55/ZX60/ZX70/ZX75/ZX1 Hitachi used excavator 20/ZX125/ZX130/ZX135/ZX200/ZX210/ZX230/ZX240/ZX250