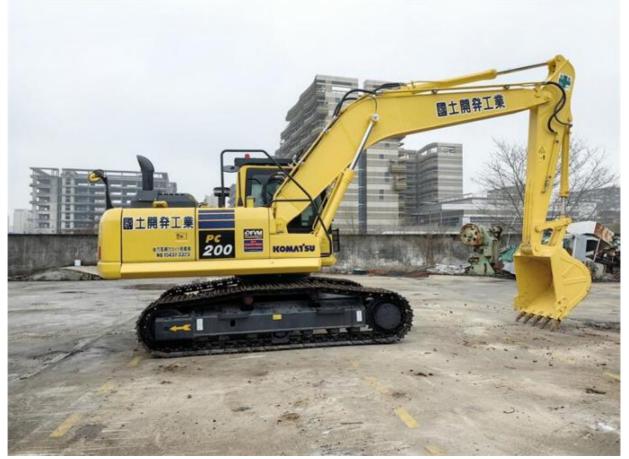

## Used Komatsu PC200-8 Excavator 20000 KG Original Japan Good Condition Hydraulic Valve

### **Product Specification**

Showroom Location: None · Operating Weight: 20150KG 0.8m<sup>3</sup> . Bucket Capacity: · Machine Weight: 20000 KG • Hydraulic Cylinder Brand: Original • Hydraulic Pump Brand: Original • Hydraulic Valve Brand: Original Cummins . Engine Brand: 103KW • Power: • Machinery Test Report: Provided • Video Outgoing-inspection: Provided

• Core Components: Pressure Vessel, Motor, Bearing, Gear,

Pump, Gearbox, Engine, PLC

Year: 2022Working Hours: 800