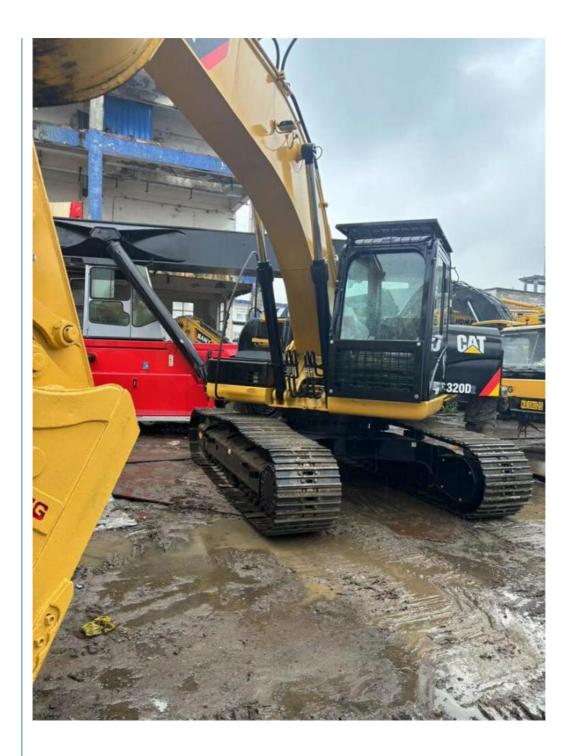

# Crawler Chain Used CAT 320D 320DL Excavator with Original parts

## **Product Specification**

Showroom Location: None 21100KG · Operating Weight: 1.0m<sup>3</sup> . Bucket Capacity: • Machine Weight: 20000 KG • Hydraulic Cylinder Brand: Original • Hydraulic Pump Brand: Original • Hydraulic Valve Brand: Original • Engine Brand: CAT 112KW • Power: • Machinery Test Report: Provided • Video Outgoing-inspection: Provided

#### Features of Crawler Chain Used CAT 320D 320DL Excavator with Original parts

- 1. This used cat excavator is in very good condition. And all main parts are original.
- 2. The Cat engine has high reliability, strong power, and fuel efficiency.
- 3. Versatile in use, it can be used for many different works.
- 4. Cat excavators have reliable and robust performance, long lifespan, low failure rate, and strong performance.