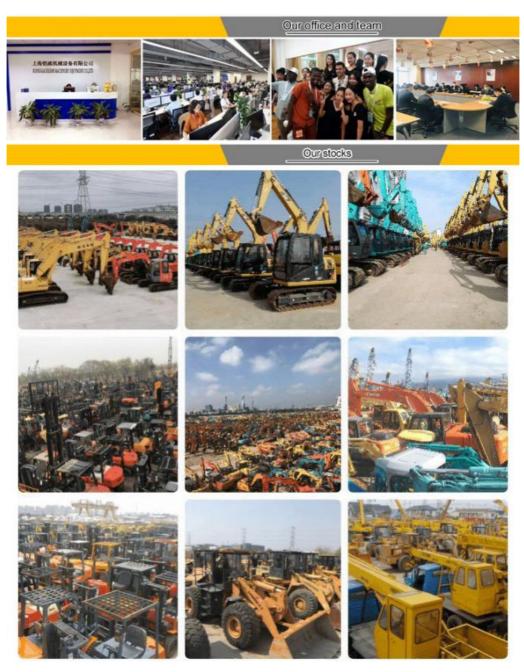

## Company Profile

Shanghai Kaishu Machinery Equipment Co., Ltd was established in 2017, we have our own factory which covers an area of 67,000 square meters, with 200 employees. As a leading used excavator supplier in China, Shanghai Kaishu Machinery Equipment Co., Ltd has numerous construction machinery. Our teams are composed of a purchasing team, a technical support team, a vehicle-parts supply center, a foreign trade sales team and a quality testing center.

Our full range of products include: used excavators, used loaders, used graders, used bulldozers, used forklifts, used cranes and other used construction machinery products. Our engineering machines are mainly from China, the United States, Japan, South Korea and other manufacturing countries, quality assurance is our hallmark. Our machines are sold to many regions at home and abroad, and we have rich export experience.

In order to serve our customers better, we deal in three(3) thousand units of construction machinery all year round and ensure delivery within 7-30 days after payment. Our team can serve you around the clock (24/7) and we hope to build a long-term business relationship with you.