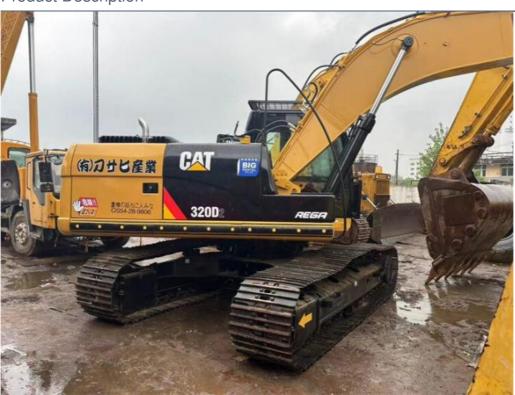

# Crawler Chain Used CAT 320D 320DL Excavator with Original parts

## **Product Specification**

Showroom Location: None 21100KG · Operating Weight: 1.0m<sup>3</sup> . Bucket Capacity: • Machine Weight: 20000 KG • Hydraulic Cylinder Brand: Original • Hydraulic Pump Brand: Original • Hydraulic Valve Brand: Original • Engine Brand: CAT 112KW • Power: • Machinery Test Report: Provided • Video Outgoing-inspection: Provided

#### Features of Crawler Chain Used CAT 320D 320DL Excavator with Original parts

- 1. This used cat excavator is in very good condition. And all main parts are original.
- 2. The Cat engine has high reliability, strong power, and fuel efficiency.
- 3. Versatile in use, it can be used for many different works.
- 4. Cat excavators have reliable and robust performance, long lifespan, low failure rate, and strong performance.