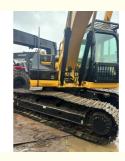

# Crawler Chain Used CAT 320D 320DL Excavator with Original parts

## **Product Specification**

Showroom Location: None 21100KG · Operating Weight: 1.0m<sup>3</sup> . Bucket Capacity: • Machine Weight: 20000 KG • Hydraulic Cylinder Brand: Original • Hydraulic Pump Brand: Original • Hydraulic Valve Brand: Original • Engine Brand: CAT 112KW • Power: • Machinery Test Report: Provided • Video Outgoing-inspection: Provided

#### Features of Crawler Chain Used CAT 320D 320DL Excavator with Original parts

- 1. This used cat excavator is in very good condition. And all main parts are original.
- 2. The Cat engine has high reliability, strong power, and fuel efficiency.
- 3. Versatile in use, it can be used for many different works.
- 4. Cat excavators have reliable and robust performance, long lifespan, low failure rate, and strong performance.