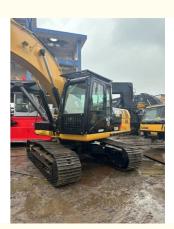

# Crawler Chain Used CAT 320D 320DL Excavator with Original parts

## **Product Specification**

Showroom Location: None 21100KG · Operating Weight: 1.0m<sup>3</sup> . Bucket Capacity: • Machine Weight: 20000 KG • Hydraulic Cylinder Brand: Original • Hydraulic Pump Brand: Original • Hydraulic Valve Brand: Original • Engine Brand: CAT 112KW • Power: • Machinery Test Report: Provided • Video Outgoing-inspection: Provided

#### Features of Crawler Chain Used CAT 320D 320DL Excavator with Original parts

- 1. This used cat excavator is in very good condition. And all main parts are original.
- 2. The Cat engine has high reliability, strong power, and fuel efficiency.
- 3. Versatile in use, it can be used for many different works.
- 4. Cat excavators have reliable and robust performance, long lifespan, low failure rate, and strong performance.