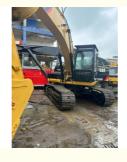

# Crawler Chain Used CAT 320D 320DL Excavator with Original parts

## **Product Specification**

Showroom Location: None 21100KG · Operating Weight: 1.0m<sup>3</sup> . Bucket Capacity: • Machine Weight: 20000 KG • Hydraulic Cylinder Brand: Original • Hydraulic Pump Brand: Original • Hydraulic Valve Brand: Original • Engine Brand: CAT 112KW • Power: • Machinery Test Report: Provided • Video Outgoing-inspection: Provided

#### Features of Crawler Chain Used CAT 320D 320DL Excavator with Original parts

- 1. This used cat excavator is in very good condition. And all main parts are original.
- 2. The Cat engine has high reliability, strong power, and fuel efficiency.
- 3. Versatile in use, it can be used for many different works.
- 4. Cat excavators have reliable and robust performance, long lifespan, low failure rate, and strong performance.