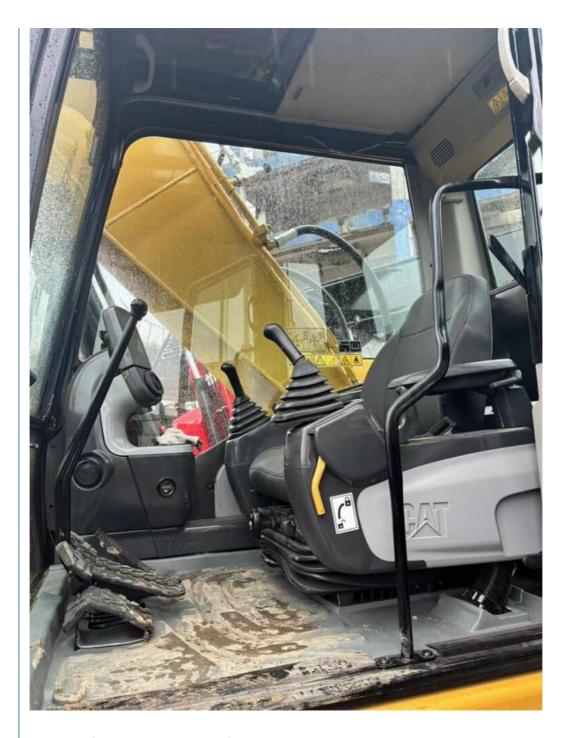

## **Product Specification**

Showroom Location: None 21100KG · Operating Weight: 1.0m<sup>3</sup> . Bucket Capacity: • Machine Weight: 20000 KG • Hydraulic Cylinder Brand: Original • Hydraulic Pump Brand: Original • Hydraulic Valve Brand: Original • Engine Brand: CAT 112KW • Power: • Machinery Test Report: Provided • Video Outgoing-inspection: Provided

#### Features of Crawler Chain Used CAT 320D 320DL Excavator with Original parts

- 1. This used cat excavator is in very good condition. And all main parts are original.
- 2. The Cat engine has high reliability, strong power, and fuel efficiency.
- 3. Versatile in use, it can be used for many different works.
- 4. Cat excavators have reliable and robust performance, long lifespan, low failure rate, and strong performance.