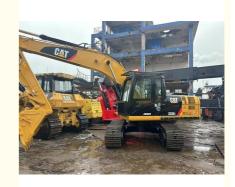

# Crawler Chain Used CAT 320D 320DL Excavator with Original parts

## **Product Specification**

Showroom Location: None 21100KG · Operating Weight: 1.0m<sup>3</sup> . Bucket Capacity: • Machine Weight: 20000 KG • Hydraulic Cylinder Brand: Original • Hydraulic Pump Brand: Original • Hydraulic Valve Brand: Original • Engine Brand: CAT 112KW • Power: • Machinery Test Report: Provided • Video Outgoing-inspection: Provided

#### Features of Crawler Chain Used CAT 320D 320DL Excavator with Original parts

- 1. This used cat excavator is in very good condition. And all main parts are original.
- 2. The Cat engine has high reliability, strong power, and fuel efficiency.
- 3. Versatile in use, it can be used for many different works.
- 4. Cat excavators have reliable and robust performance, long lifespan, low failure rate, and strong performance.