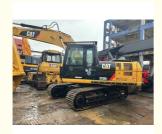

# Crawler Chain Used CAT 320D 320DL Excavator with Original parts

## **Product Specification**

Showroom Location: None 21100KG · Operating Weight: 1.0m<sup>3</sup> . Bucket Capacity: • Machine Weight: 20000 KG • Hydraulic Cylinder Brand: Original • Hydraulic Pump Brand: Original • Hydraulic Valve Brand: Original • Engine Brand: CAT 112KW • Power: • Machinery Test Report: Provided • Video Outgoing-inspection: Provided

#### Features of Crawler Chain Used CAT 320D 320DL Excavator with Original parts

- 1. This used cat excavator is in very good condition. And all main parts are original.
- 2. The Cat engine has high reliability, strong power, and fuel efficiency.
- 3. Versatile in use, it can be used for many different works.
- 4. Cat excavators have reliable and robust performance, long lifespan, low failure rate, and strong performance.