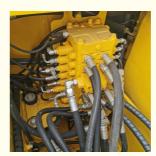

# **Product Specification**

- Showroom Location:
- Operating Weight:
- Bucket Capacity:
- Machine Weight:
- Hydraulic Cylinder Brand: Original
- Hydraulic Pump Brand: Original • Hydraulic Valve Brand: Original
- Engine Brand:
- Power:
- 66KW • Machinery Test Report: Provided
- Video Outgoing-inspection: Provided
- Core Components: Pressure Vessel, Motor, Bearing, Gear, Pump, Gearbox, Engine, PLC
- Year:
- Working Hours: