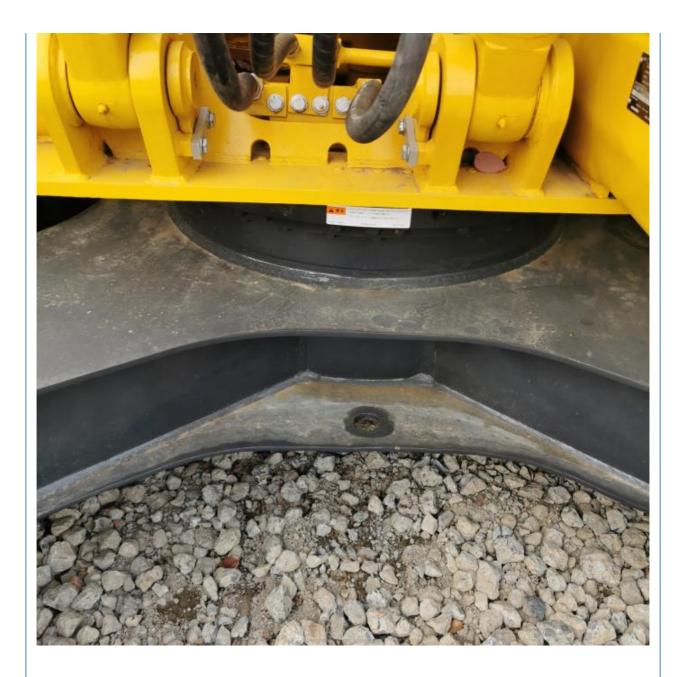

Cylinder Original Komatsu PC110 Second Hand Crawler Digger For Construction

# for more products please visit us on used-crawlerexcavator.com

### **Basic Information**

- Place of Origin:
- Price:
- Japan

None

10980KG

11000 KG

Cummins

2023

660

0.48m<sup>3</sup>

\$25,000.00/units 1-3 units



# **Product Specification**

- Showroom Location:
- Operating Weight:
- Bucket Capacity:
- Machine Weight:
- Hydraulic Cylinder Brand: Original
- Hydraulic Pump Brand: Original • Hydraulic Valve Brand: Original
- Engine Brand:
- Power:
- 66KW • Machinery Test Report: Provided
- Video Outgoing-inspection: Provided
- Core Components: Pressure Vessel, Motor, Bearing, Gear, Pump, Gearbox, Engine, PLC
- Year:
- Working Hours:



# More Images







# Product Description

# Product Description





















# Models Of Excavators We Sell

| Komatsu used<br>excavator  | PC20/PC30/PC35/PC40/PC50/PC55/PC56/PC60/PC70/PC75/PC78/PC10<br>0/PC110/PC120/PC128/PC130/PC138/PC150/PC160/PC200/PC210/PC22<br>0/PC228/PC240/PC270/PC300/PC350/PC360/PC400/PC450/PC460/PC49<br>0/PC650 |
|----------------------------|--------------------------------------------------------------------------------------------------------------------------------------------------------------------------------------------------------|
| Carter used excavator      | CAT303/CAT305/CAT305.5/CAT306/CAT307/CAT308/CAT311/CAT312/C<br>AT313/CAT315/CAT318/CAT320/CAT323/CAT324/CAT325/CAT326/CAT3<br>29/CAT330/CAT336/CAT340/CAT345/CAT349/CAT375                             |
| Doosan used excavator      | DH(DX)35/55/60/70/75/80