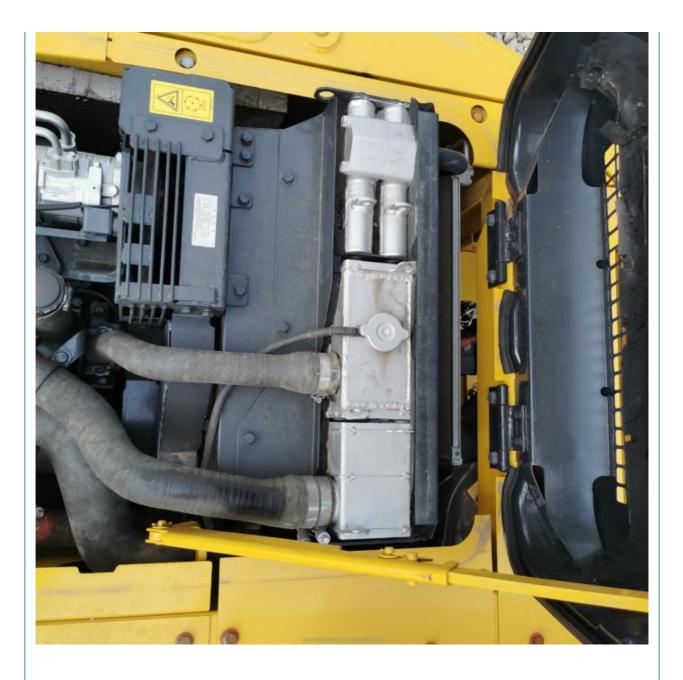

der Original Komatsu PC110 Second Hand Crawler Digger For Construction

# for more products please visit us on used-crawlerexcavator.com

### **Basic Information**

- Place of Origin:
- Price:
- Japan

None

10980KG

11000 KG

Cummins

2023

660

0.48m<sup>3</sup>

\$25,000.00/units 1-3 units



# **Product Specification**

- Showroom Location:
- Operating Weight:
- Bucket Capacity:
- Machine Weight:
- Hydraulic Cylinder Brand: Original
- Hydraulic Pump Brand: Original • Hydraulic Valve Brand: Original
- Engine Brand:
- Power:
- 66KW • Machinery Test Report: Provided
- Video Outgoing-inspection: Provided
- Core Components: Pressure Vessel, Motor, Bearing, Gear, Pump, Gearbox, Engine, PLC
- Year:
- Working Hours:



# More Images







# Product Description

# Product Description





















# Models Of Excavators We Sell

| Komatsu used<br>excavator  | PC20/PC30/PC35/PC40/PC50/PC55/PC56/PC60/PC70/PC75/PC78/PC10<br>0/PC110/PC120/PC128/PC130/PC138/PC150/PC160/PC200/PC210/PC22<br>0/PC228/PC240/PC270/PC300/PC350/PC360/PC400/PC450/PC460/PC49<br>0/PC650 |
|----------------------------|--------------------------------------------------------------------------------------------------------------------------------------------------------------------------------------------------------|
| Carter used excavator      | CAT303/CAT305/CAT305.5/CAT306/CAT307/CAT308/CAT311/CAT312/C<br>AT313/CAT315/CAT318/CAT320/CAT323/CAT324/CAT325/CAT326/CAT3<br>29/CAT330/CAT336/CAT340/CAT345/CAT349/CAT375                             |
| Doosan used excavator      | DH(DX)35/55/60/70/75/80/150/2