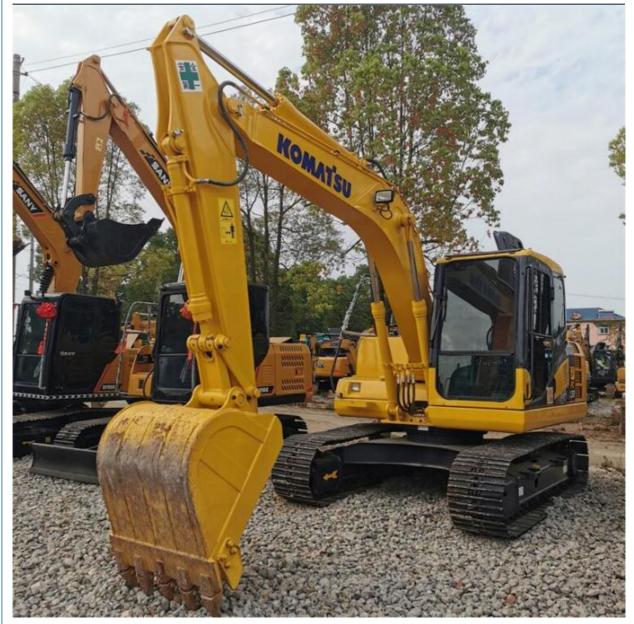

# Hydraulic Cylinder Original Komatsu PC110 Second Hand Crawler Digger For Construction

# **Product Specification**

- Showroom Location:
- Operating Weight:
- Bucket Capacity:
- Machine Weight:
- Hydraulic Cylinder Brand: Original
- Hydraulic Pump Brand: Original • Hydraulic Valve Brand: Original
- Engine Brand:
- Power:
- 66KW • Machinery Test Report: Provided
- Video Outgoing-inspection: Provided
- Core Components: Pressure Vessel, Motor, Bearing, Gear, Pump, Gearbox, Engine, PLC
- Year:
- Working Hours: