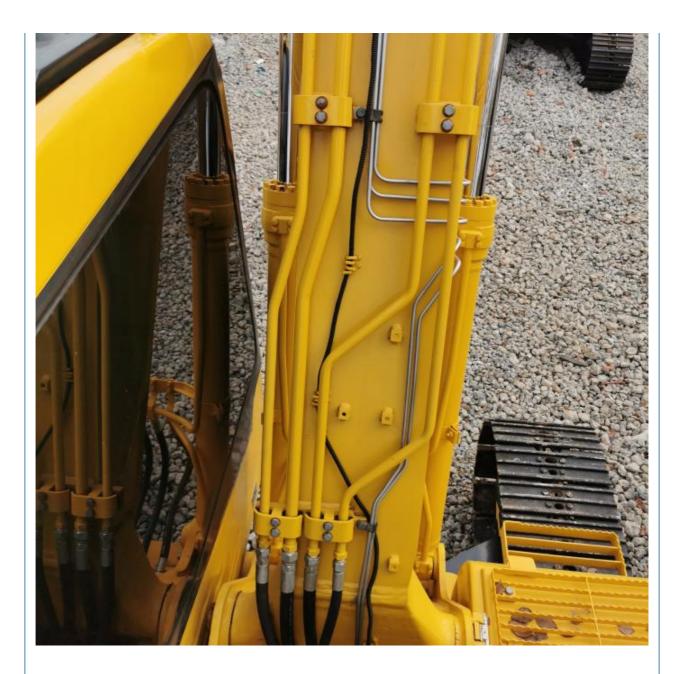

r Original Komatsu PC110 Second Hand Crawler Digger For Construction

# for more products please visit us on used-crawlerexcavator.com

### **Basic Information**

- Place of Origin:
- Price:
- Japan

None

10980KG

11000 KG

Cummins

2023

660

0.48m<sup>3</sup>

\$25,000.00/units 1-3 units



# **Product Specification**

- Showroom Location:
- Operating Weight:
- Bucket Capacity:
- Machine Weight:
- Hydraulic Cylinder Brand: Original
- Hydraulic Pump Brand: Original • Hydraulic Valve Brand: Original
- Engine Brand:
- Power:
- 66KW • Machinery Test Report: Provided
- Video Outgoing-inspection: Provided
- Core Components: Pressure Vessel, Motor, Bearing, Gear, Pump, Gearbox, Engine, PLC
- Year:
- Working Hours:



# More Images







# Product Description

# Product Description





















# Models Of Excavators We Sell

| Komatsu used<br>excavator  | PC20/PC30/PC35/PC40/PC50/PC55/PC56/PC60/PC70/PC75/PC78/PC10<br>0/PC110/PC120/PC128/PC130/PC138/PC150/PC160/PC200/PC210/PC22<br>0/PC228/PC240/PC270/PC300/PC350/PC360/PC400/PC450/PC460/PC49<br>0/PC650 |
|----------------------------|--------------------------------------------------------------------------------------------------------------------------------------------------------------------------------------------------------|
| Carter used excavator      | CAT303/CAT305/CAT305.5/CAT306/CAT307/CAT308/CAT311/CAT312/C<br>AT313/CAT315/CAT318/CAT320/CAT323/CAT324/CAT325/CAT326/CAT3<br>29/CAT330/CAT336/CAT340/CAT345/CAT349/CAT375                             |
| Doosan used excavator      | DH(DX)35/55/60/70/75/80/150/200