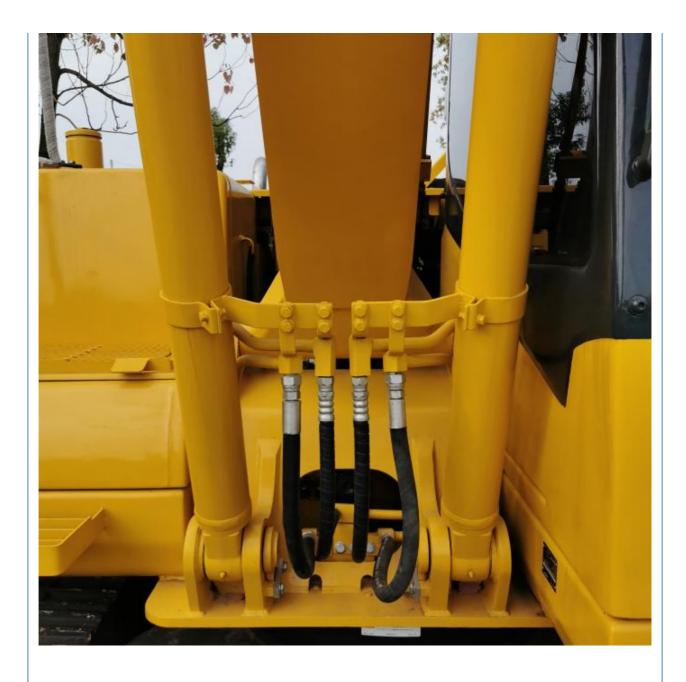

inal Komatsu PC110 Second Hand Crawler Digger For Construction

# for more products please visit us on used-crawlerexcavator.com

### **Basic Information**

- Place of Origin:
- Price:
- Japan

None

10980KG

11000 KG

Cummins

2023

660

0.48m<sup>3</sup>

\$25,000.00/units 1-3 units



# **Product Specification**

- Showroom Location:
- Operating Weight:
- Bucket Capacity:
- Machine Weight:
- Hydraulic Cylinder Brand: Original
- Hydraulic Pump Brand: Original • Hydraulic Valve Brand: Original
- Engine Brand:
- Power:
- 66KW • Machinery Test Report: Provided
- Video Outgoing-inspection: Provided
- Core Components: Pressure Vessel, Motor, Bearing, Gear, Pump, Gearbox, Engine, PLC
- Year:
- Working Hours:



# More Images







# Product Description

# Product Description





















# Models Of Excavators We Sell

| Komatsu used<br>excavator  | PC20/PC30/PC35/PC40/PC50/PC55/PC56/PC60/PC70/PC75/PC78/PC10<br>0/PC110/PC120/PC128/PC130/PC138/PC150/PC160/PC200/PC210/PC22<br>0/PC228/PC240/PC270/PC300/PC350/PC360/PC400/PC450/PC460/PC49<br>0/PC650 |
|----------------------------|--------------------------------------------------------------------------------------------------------------------------------------------------------------------------------------------------------|
| Carter used excavator      | CAT303/CAT305/CAT305.5/CAT306/CAT307/CAT308/CAT311/CAT312/C<br>AT313/CAT315/CAT318/CAT320/CAT323/CAT324/CAT325/CAT326/CAT3<br>29/CAT330/CAT336/CAT340/CAT345/CAT349/CAT375                             |
| Doosan used excavator      | DH(DX)35/55/60/70/75/80/150/200/215/2