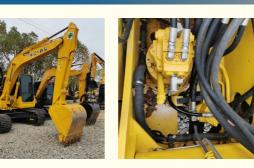

# **Product Specification**

- Showroom Location:
- Operating Weight:
- Bucket Capacity:
- Machine Weight:
- Hydraulic Cylinder Brand: Original
- Hydraulic Pump Brand: Original • Hydraulic Valve Brand: Original
- Engine Brand:
- Power:
- 66KW • Machinery Test Report: Provided
- Video Outgoing-inspection: Provided
- Core Components: Pressure Vessel, Motor, Bearing, Gear, Pump, Gearbox, Engine, PLC
- Year:
- Working Hours: