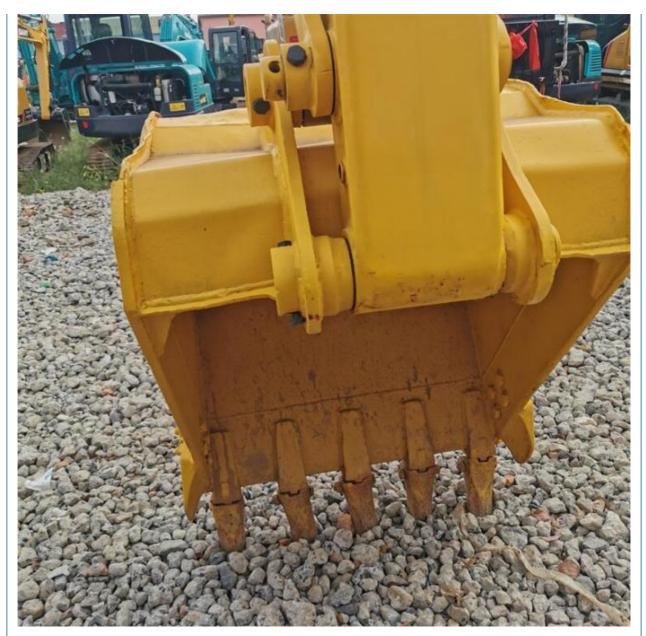

al Komatsu PC110 Second Hand Crawler Digger For Construction

# for more products please visit us on used-crawlerexcavator.com

### **Basic Information**

- Place of Origin:
- Price:
- Japan

None

10980KG

11000 KG

Cummins

2023

660

0.48m<sup>3</sup>

\$25,000.00/units 1-3 units



# **Product Specification**

- Showroom Location:
- Operating Weight:
- Bucket Capacity:
- Machine Weight:
- Hydraulic Cylinder Brand: Original
- Hydraulic Pump Brand: Original • Hydraulic Valve Brand: Original
- Engine Brand:
- Power:
- 66KW • Machinery Test Report: Provided
- Video Outgoing-inspection: Provided
- Core Components: Pressure Vessel, Motor, Bearing, Gear, Pump, Gearbox, Engine, PLC
- Year:
- Working Hours:



# More Images







# Product Description

# Product Description





















# Models Of Excavators We Sell

| Komatsu used<br>excavator  | PC20/PC30/PC35/PC40/PC50/PC55/PC56/PC60/PC70/PC75/PC78/PC10<br>0/PC110/PC120/PC128/PC130/PC138/PC150/PC160/PC200/PC210/PC22<br>0/PC228/PC240/PC270/PC300/PC350/PC360/PC400/PC450/PC460/PC49<br>0/PC650 |
|----------------------------|--------------------------------------------------------------------------------------------------------------------------------------------------------------------------------------------------------|
| Carter used excavator      | CAT303/CAT305/CAT305.5/CAT306/CAT307/CAT308/CAT311/CAT312/C<br>AT313/CAT315/CAT318/CAT320/CAT323/CAT324/CAT325/CAT326/CAT3<br>29/CAT330/CAT336/CAT340/CAT345/CAT349/CAT375                             |
| Doosan used excavator      | DH(DX)35/55/60/70/75/80/150/200/215/220