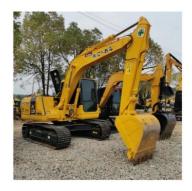

# Hydraulic Cylinder Original Komatsu PC110 Second Hand Crawler Digger For Construction

# **Product Specification**

- Showroom Location:
- Operating Weight:
- Bucket Capacity:
- Machine Weight:
- Hydraulic Cylinder Brand: Original
- Hydraulic Pump Brand: Original • Hydraulic Valve Brand: Original
- Engine Brand:
- Power:
- 66KW • Machinery Test Report: Provided
- Video Outgoing-inspection: Provided
- Core Components: Pressure Vessel, Motor, Bearing, Gear, Pump, Gearbox, Engine, PLC
- Year:
- Working Hours: