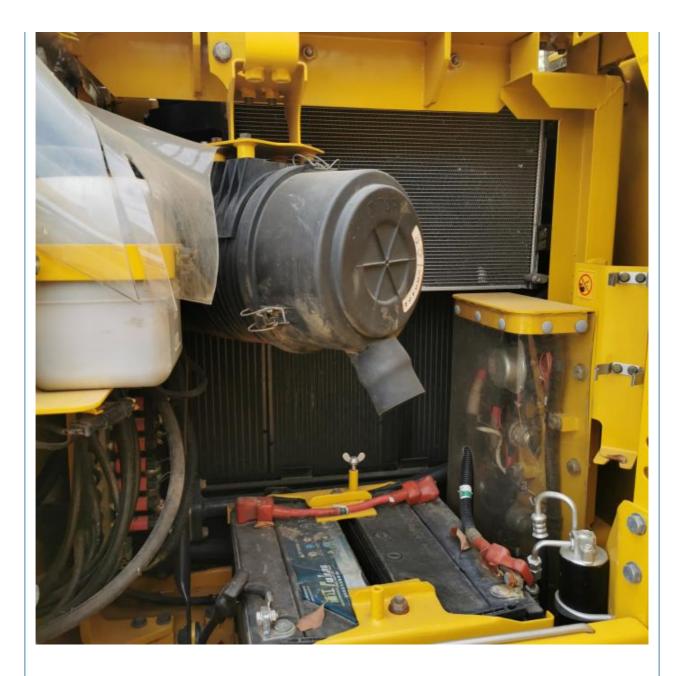

iginal Komatsu PC110 Second Hand Crawler Digger For Construction

# for more products please visit us on used-crawlerexcavator.com

### **Basic Information**

- Place of Origin:
- Price:
- Japan

None

10980KG

11000 KG

Cummins

2023

660

0.48m<sup>3</sup>

\$25,000.00/units 1-3 units



# **Product Specification**

- Showroom Location:
- Operating Weight:
- Bucket Capacity:
- Machine Weight:
- Hydraulic Cylinder Brand: Original
- Hydraulic Pump Brand: Original • Hydraulic Valve Brand: Original
- Engine Brand:
- Power:
- 66KW • Machinery Test Report: Provided
- Video Outgoing-inspection: Provided
- Core Components: Pressure Vessel, Motor, Bearing, Gear, Pump, Gearbox, Engine, PLC
- Year:
- Working Hours:



# More Images







# Product Description

# Product Description





















# Models Of Excavators We Sell

| Komatsu used<br>excavator  | PC20/PC30/PC35/PC40/PC50/PC55/PC56/PC60/PC70/PC75/PC78/PC10<br>0/PC110/PC120/PC128/PC130/PC138/PC150/PC160/PC200/PC210/PC22<br>0/PC228/PC240/PC270/PC300/PC350/PC360/PC400/PC450/PC460/PC49<br>0/PC650 |
|----------------------------|--------------------------------------------------------------------------------------------------------------------------------------------------------------------------------------------------------|
| Carter used excavator      | CAT303/CAT305/CAT305.5/CAT306/CAT307/CAT308/CAT311/CAT312/C<br>AT313/CAT315/CAT318/CAT320/CAT323/CAT324/CAT325/CAT326/CAT3<br>29/CAT330/CAT336/CAT340/CAT345/CAT349/CAT375                             |
| Doosan used excavator      | DH(DX)35/55/60/70/75/80/150/200/215