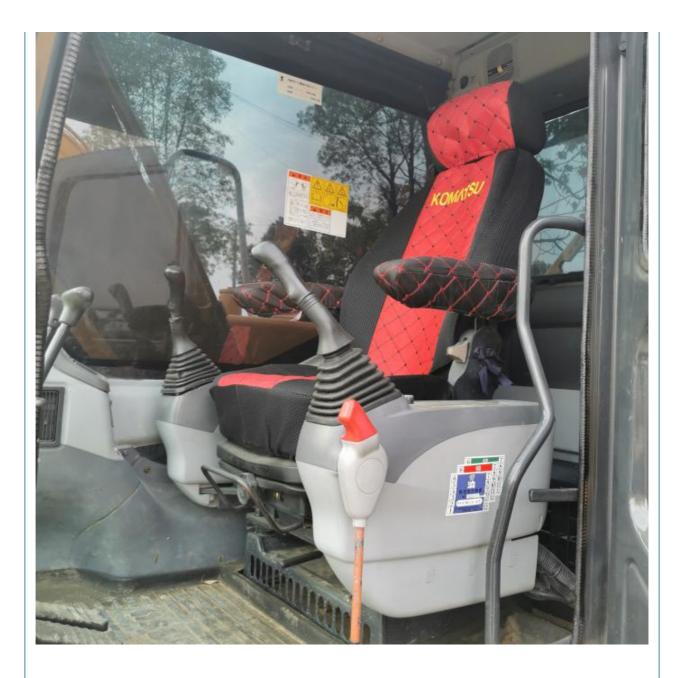

Original Komatsu PC110 Second Hand Crawler Digger For Construction

# for more products please visit us on used-crawlerexcavator.com

### **Basic Information**

- Place of Origin:
- Price:
- Japan

None

10980KG

11000 KG

Cummins

2023

660

0.48m<sup>3</sup>

\$25,000.00/units 1-3 units



# **Product Specification**

- Showroom Location:
- Operating Weight:
- Bucket Capacity:
- Machine Weight:
- Hydraulic Cylinder Brand: Original
- Hydraulic Pump Brand: Original • Hydraulic Valve Brand: Original
- Engine Brand:
- Power:
- 66KW • Machinery Test Report: Provided
- Video Outgoing-inspection: Provided
- Core Components: Pressure Vessel, Motor, Bearing, Gear, Pump, Gearbox, Engine, PLC
- Year:
- Working Hours:



# More Images







# Product Description

# Product Description





















# Models Of Excavators We Sell

| Komatsu used<br>excavator  | PC20/PC30/PC35/PC40/PC50/PC55/PC56/PC60/PC70/PC75/PC78/PC10<br>0/PC110/PC120/PC128/PC130/PC138/PC150/PC160/PC200/PC210/PC22<br>0/PC228/PC240/PC270/PC300/PC350/PC360/PC400/PC450/PC460/PC49<br>0/PC650 |
|----------------------------|--------------------------------------------------------------------------------------------------------------------------------------------------------------------------------------------------------|
| Carter used excavator      | CAT303/CAT305/CAT305.5/CAT306/CAT307/CAT308/CAT311/CAT312/C<br>AT313/CAT315/CAT318/CAT320/CAT323/CAT324/CAT325/CAT326/CAT3<br>29/CAT330/CAT336/CAT340/CAT345/CAT349/CAT375                             |
| Doosan used excavator      | DH(DX)35/55/60/70/75/80/150/200/2