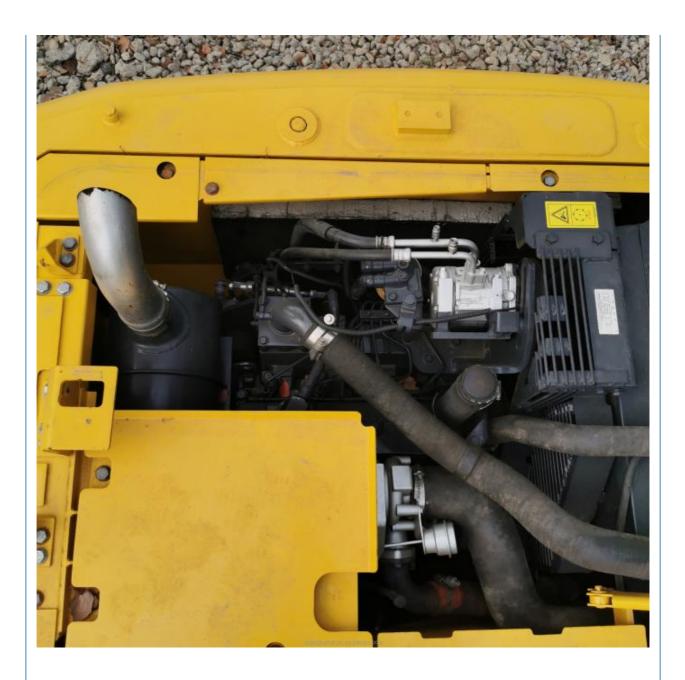

inder Original Komatsu PC110 Second Hand Crawler Digger For Construction

# for more products please visit us on used-crawlerexcavator.com

### **Basic Information**

- Place of Origin:
- Price:
- Japan

None

10980KG

11000 KG

Cummins

2023

660

0.48m<sup>3</sup>

\$25,000.00/units 1-3 units



# **Product Specification**

- Showroom Location:
- Operating Weight:
- Bucket Capacity:
- Machine Weight:
- Hydraulic Cylinder Brand: Original
- Hydraulic Pump Brand: Original • Hydraulic Valve Brand: Original
- Engine Brand:
- Power:
- 66KW • Machinery Test Report: Provided
- Video Outgoing-inspection: Provided
- Core Components: Pressure Vessel, Motor, Bearing, Gear, Pump, Gearbox, Engine, PLC
- Year:
- Working Hours:



# More Images







# Product Description

# Product Description





















# Models Of Excavators We Sell

| Komatsu used<br>excavator  | PC20/PC30/PC35/PC40/PC50/PC55/PC56/PC60/PC70/PC75/PC78/PC10<br>0/PC110/PC120/PC128/PC130/PC138/PC150/PC160/PC200/PC210/PC22<br>0/PC228/PC240/PC270/PC300/PC350/PC360/PC400/PC450/PC460/PC49<br>0/PC650 |
|----------------------------|--------------------------------------------------------------------------------------------------------------------------------------------------------------------------------------------------------|
| Carter used excavator      | CAT303/CAT305/CAT305.5/CAT306/CAT307/CAT308/CAT311/CAT312/C<br>AT313/CAT315/CAT318/CAT320/CAT323/CAT324/CAT325/CAT326/CAT3<br>29/CAT330/CAT336/CAT340/CAT345/CAT349/CAT375                             |
| Doosan used excavator      | DH(DX)35/55/60/70/75/80/150