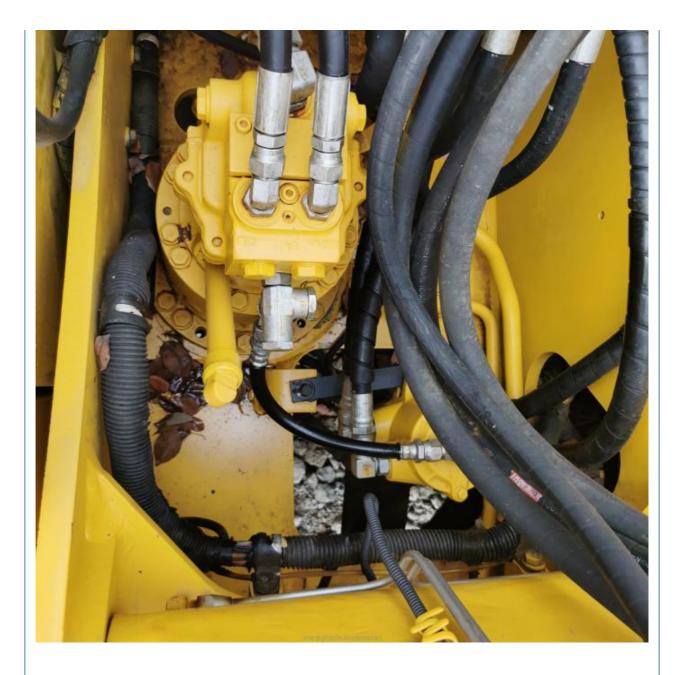

ylinder Original Komatsu PC110 Second Hand Crawler Digger For Construction

# for more products please visit us on used-crawlerexcavator.com

### **Basic Information**

- Place of Origin:
- Price:
- Japan

None

10980KG

11000 KG

Cummins

2023

660

0.48m<sup>3</sup>

\$25,000.00/units 1-3 units



# **Product Specification**

- Showroom Location:
- Operating Weight:
- Bucket Capacity:
- Machine Weight:
- Hydraulic Cylinder Brand: Original
- Hydraulic Pump Brand: Original • Hydraulic Valve Brand: Original
- Engine Brand:
- Power:
- 66KW • Machinery Test Report: Provided
- Video Outgoing-inspection: Provided
- Core Components: Pressure Vessel, Motor, Bearing, Gear, Pump, Gearbox, Engine, PLC
- Year:
- Working Hours:



# More Images







# Product Description

# Product Description





















# Models Of Excavators We Sell

| Komatsu used<br>excavator  | PC20/PC30/PC35/PC40/PC50/PC55/PC56/PC60/PC70/PC75/PC78/PC10<br>0/PC110/PC120/PC128/PC130/PC138/PC150/PC160/PC200/PC210/PC22<br>0/PC228/PC240/PC270/PC300/PC350/PC360/PC400/PC450/PC460/PC49<br>0/PC650 |
|----------------------------|--------------------------------------------------------------------------------------------------------------------------------------------------------------------------------------------------------|
| Carter used excavator      | CAT303/CAT305/CAT305.5/CAT306/CAT307/CAT308/CAT311/CAT312/C<br>AT313/CAT315/CAT318/CAT320/CAT323/CAT324/CAT325/CAT326/CAT3<br>29/CAT330/CAT336/CAT340/CAT345/CAT349/CAT375                             |
| Doosan used excavator      | DH(DX)35/55/60/70/75/80/1