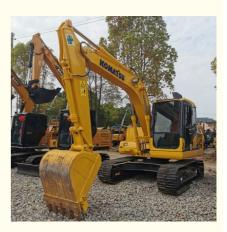

# Hydraulic Cylinder Original Komatsu PC110 Second Hand Crawler Digger For Construction

# **Product Specification**

- Showroom Location:
- Operating Weight:
- Bucket Capacity:
- Machine Weight:
- Hydraulic Cylinder Brand: Original
- Hydraulic Pump Brand: Original • Hydraulic Valve Brand: Original
- Engine Brand:
- Power:
- 66KW • Machinery Test Report: Provided
- Video Outgoing-inspection: Provided
- Core Components: Pressure Vessel, Motor, Bearing, Gear, Pump, Gearbox, Engine, PLC
- Year:
- Working Hours: