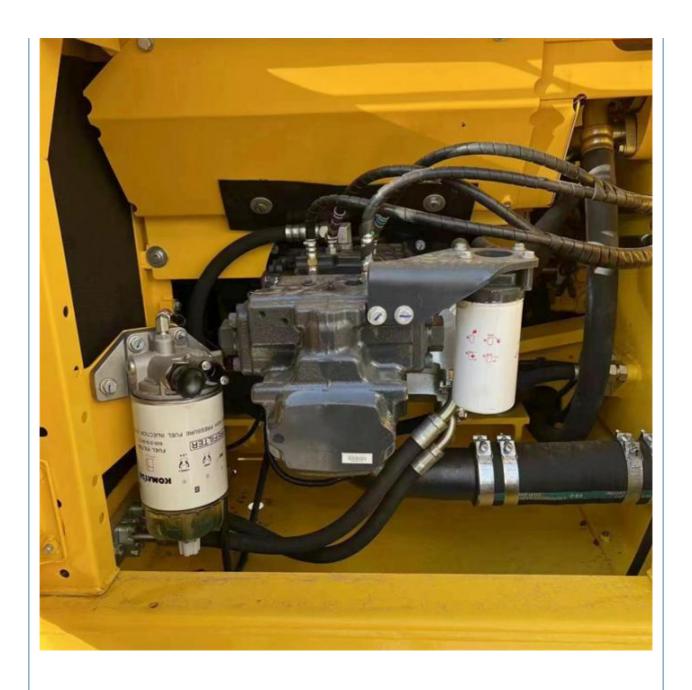

# Original Hydraulic Cylinder Crawler 21 Ton Used Komatsu 210 Excavator 2023 in Shanghai

### **Basic Information**

Place of Origin: Japan

• Price: \$30,500.00/units 1-3 units



## **Product Specification**

Showroom Location: None · Operating Weight: 19800 KG 0.9 M<sup>3</sup> . Bucket Capacity: · Machine Weight: 21000 KG Hydraulic Cylinder Brand: Original • Hydraulic Pump Brand: Original Hydraulic Valve Brand: Original Cummins . Engine Brand: 107 KW • Power: • Machinery Test Report: Provided • Video Outgoing-inspection: Provided

• Core Components: Pressure Vessel, Motor, Bearing, Gear,

Pump, Gearbox, Engine, PLC

Year: 2022Working Hours: 1000



## More Images









# **Product Description**



















## Models Of Excavators We Sell

Komatsu used excavator

Hyundai used

Carter used excavator

PC20/PC30/PC35/PC40/PC50/PC55/PC56/PC60/PC70/PC75/PC78/PC10 0/PC110/PC120/PC128/PC130/PC138/PC150/PC160/PC200/PC210/PC22 0/PC228/PC240/PC270/PC300/PC350/PC360/PC400/PC450/PC460/PC49

0/PC650

CAT303/CAT305/CAT305.5/CAT306/CAT307/CAT308/CAT311/CAT312/C AT313/CAT315/CAT318/CAT320/CAT323/CAT324/CAT325/CAT326/CAT3 29/CAT330/CAT336/CAT340/CAT345/CAT349/CAT375

R55/R60/R70/R75/R80/R110/R115/R130/R150/R200/R205/R210/R220/R2

DH(DX)35/55/60/70/75/80/150/200/215/220/225/235/260/300/350/370/420/ Doosan used excavator 500/530

SY16/SY35/SY55/SY60/SY65/SY75/SY85/SY95/SY115/SY135/SY155/SY Sany used excavator

205/SY215/SY235/SY265/SY305/SY335/SY365

EX50/EX55/EX60/EX100/EX120/EX200/ZX50/ZX55/ZX60/ZX70/