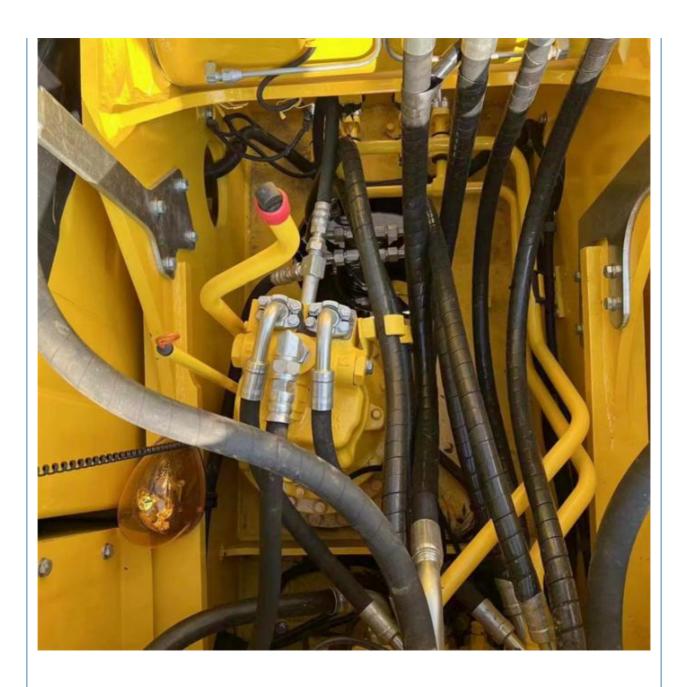

# Original Hydraulic Cylinder Crawler 21 Ton Used Komatsu 210 Excavator 2023 in Shanghai

### **Basic Information**

Place of Origin: Japan

• Price: \$30,500.00/units 1-3 units



## **Product Specification**

Showroom Location: None · Operating Weight: 19800 KG 0.9 M<sup>3</sup> . Bucket Capacity: · Machine Weight: 21000 KG Hydraulic Cylinder Brand: Original • Hydraulic Pump Brand: Original Hydraulic Valve Brand: Original Cummins . Engine Brand: 107 KW • Power: • Machinery Test Report: Provided • Video Outgoing-inspection: Provided

• Core Components: Pressure Vessel, Motor, Bearing, Gear,

Pump, Gearbox, Engine, PLC

Year: 2022Working Hours: 1000



## More Images









# **Product Description**



















## Models Of Excavators We Sell

Komatsu used excavator

Hyundai used

Carter used excavator

PC20/PC30/PC35/PC40/PC50/PC55/PC56/PC60/PC70/PC75/PC78/PC10 0/PC110/PC120/PC128/PC130/PC138/PC150/PC160/PC200/PC210/PC22 0/PC228/PC240/PC270/PC300/PC350/PC360/PC400/PC450/PC460/PC49

0/PC650

CAT303/CAT305/CAT305.5/CAT306/CAT307/CAT308/CAT311/CAT312/C AT313/CAT315/CAT318/CAT320/CAT323/CAT324/CAT325/CAT326/CAT3 29/CAT330/CAT336/CAT340/CAT345/CAT349/CAT375

R55/R60/R70/R75/R80/R110/R115/R130/R150/R200/R205/R210/R220/R2

DH(DX)35/55/60/70/75/80/150/200/215/220/225/235/260/300/350/370/420/ Doosan used excavator 500/530

SY16/SY35/SY55/SY60/SY65/SY75/SY85/SY95/SY115/SY135/SY155/SY Sany used excavator

205/SY215/SY235/SY265/SY305/SY335/SY365

EX50/EX55/EX60/EX100/EX120/EX200/ZX50/ZX55/ZX60/ZX70/ZX