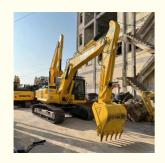

# Original Hydraulic Cylinder Crawler 21 Ton Used Komatsu 210 Excavator 2023 in Shanghai

## **Product Specification**

Showroom Location: None · Operating Weight: 19800 KG 0.9 M<sup>3</sup> . Bucket Capacity: · Machine Weight: 21000 KG Hydraulic Cylinder Brand: Original • Hydraulic Pump Brand: Original Hydraulic Valve Brand: Original Cummins . Engine Brand: 107 KW • Power: • Machinery Test Report: Provided • Video Outgoing-inspection: Provided

• Core Components: Pressure Vessel, Motor, Bearing, Gear,

Pump, Gearbox, Engine, PLC

Year: 2022Working Hours: 1000