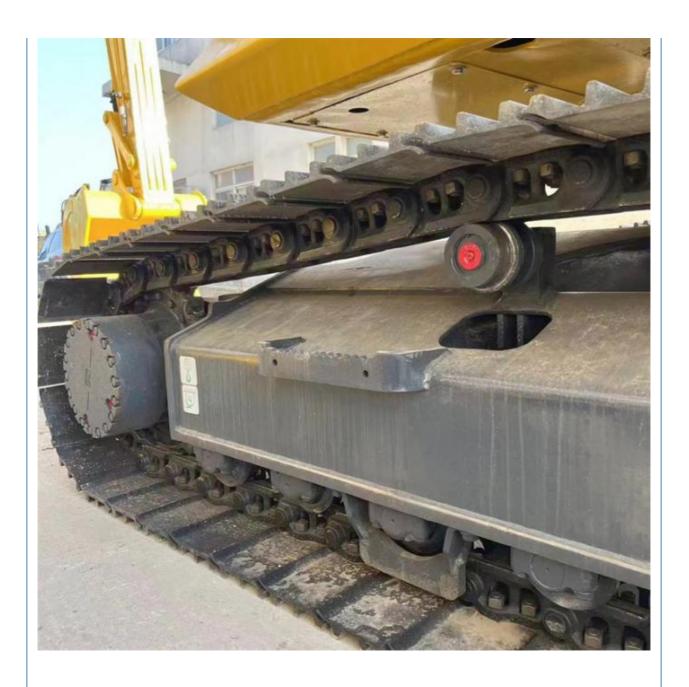

# Original Hydraulic Cylinder Crawler 21 Ton Used Komatsu 210 Excavator 2023 in Shanghai

### **Basic Information**

Place of Origin: Japan

• Price: \$30,500.00/units 1-3 units



## **Product Specification**

Showroom Location: None · Operating Weight: 19800 KG 0.9 M<sup>3</sup> . Bucket Capacity: · Machine Weight: 21000 KG Hydraulic Cylinder Brand: Original • Hydraulic Pump Brand: Original Hydraulic Valve Brand: Original Cummins . Engine Brand: 107 KW • Power: • Machinery Test Report: Provided • Video Outgoing-inspection: Provided

• Core Components: Pressure Vessel, Motor, Bearing, Gear,

Pump, Gearbox, Engine, PLC

Year: 2022Working Hours: 1000



## More Images









# **Product Description**



















## Models Of Excavators We Sell

Komatsu used excavator

Hyundai used

Carter used excavator

PC20/PC30/PC35/PC40/PC50/PC55/PC56/PC60/PC70/PC75/PC78/PC10 0/PC110/PC120/PC128/PC130/PC138/PC150/PC160/PC200/PC210/PC22 0/PC228/PC240/PC270/PC300/PC350/PC360/PC400/PC450/PC460/PC49

0/PC650

CAT303/CAT305/CAT305.5/CAT306/CAT307/CAT308/CAT311/CAT312/C AT313/CAT315/CAT318/CAT320/CAT323/CAT324/CAT325/CAT326/CAT3 29/CAT330/CAT336/CAT340/CAT345/CAT349/CAT375

R55/R60/R70/R75/R80/R110/R115/R130/R150/R200/R205/R210/R220/R2

DH(DX)35/55/60/70/75/80/150/200/215/220/225/235/260/300/350/370/420/ Doosan used excavator 500/530

SY16/SY35/SY55/SY60/SY65/SY75/SY85/SY95/SY115/SY135/SY155/SY Sany used excavator

205/SY215/SY235/SY265/SY305/SY335/SY365

EX50/EX55/EX60/EX100/EX120/EX200/ZX50/ZX55/ZX60/ZX7