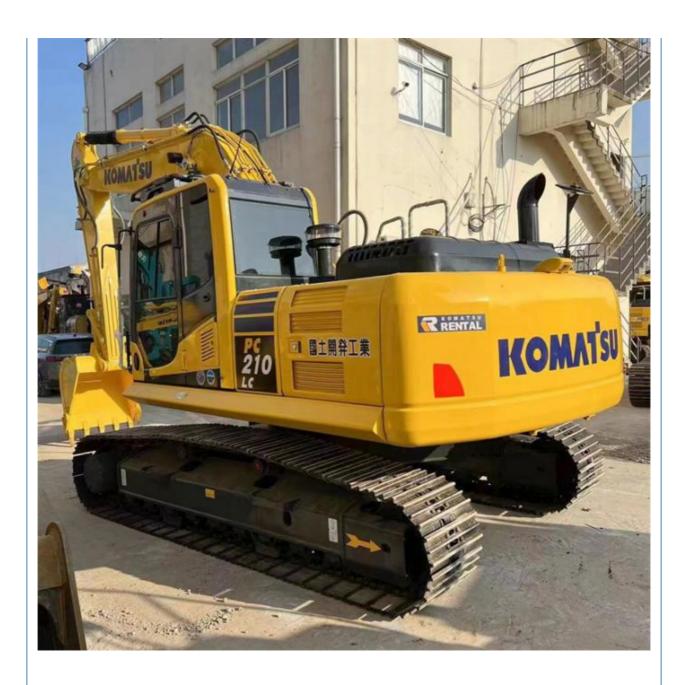

# Original Hydraulic Cylinder Crawler 21 Ton Used Komatsu 210 Excavator 2023 in Shanghai

## **Product Specification**

Showroom Location: None · Operating Weight: 19800 KG 0.9 M<sup>3</sup> . Bucket Capacity: · Machine Weight: 21000 KG Hydraulic Cylinder Brand: Original • Hydraulic Pump Brand: Original Hydraulic Valve Brand: Original Cummins . Engine Brand: 107 KW • Power: • Machinery Test Report: Provided • Video Outgoing-inspection: Provided

• Core Components: Pressure Vessel, Motor, Bearing, Gear,

Pump, Gearbox, Engine, PLC

Year: 2022Working Hours: 1000