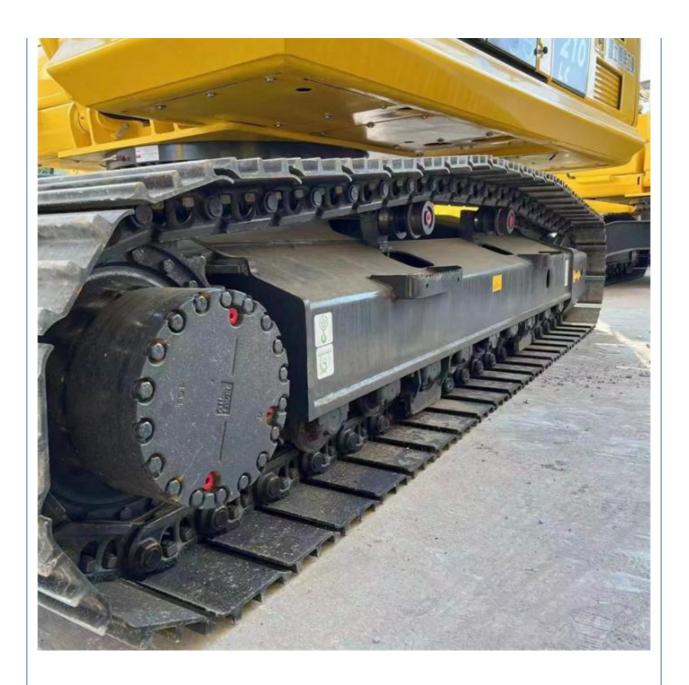

# Original Hydraulic Cylinder Crawler 21 Ton Used Komatsu 210 Excavator 2023 in Shanghai

### **Basic Information**

Place of Origin: Japan

• Price: \$30,500.00/units 1-3 units



## **Product Specification**

Showroom Location: None · Operating Weight: 19800 KG 0.9 M<sup>3</sup> . Bucket Capacity: · Machine Weight: 21000 KG Hydraulic Cylinder Brand: Original • Hydraulic Pump Brand: Original Hydraulic Valve Brand: Original Cummins . Engine Brand: 107 KW • Power: • Machinery Test Report: Provided • Video Outgoing-inspection: Provided

• Core Components: Pressure Vessel, Motor, Bearing, Gear,

Pump, Gearbox, Engine, PLC

Year: 2022Working Hours: 1000



## More Images









# **Product Description**



















## Models Of Excavators We Sell

Komatsu used excavator

Hyundai used

Carter used excavator

PC20/PC30/PC35/PC40/PC50/PC55/PC56/PC60/PC70/PC75/PC78/PC10 0/PC110/PC120/PC128/PC130/PC138/PC150/PC160/PC200/PC210/PC22 0/PC228/PC240/PC270/PC300/PC350/PC360/PC400/PC450/PC460/PC49

0/PC650

CAT303/CAT305/CAT305.5/CAT306/CAT307/CAT308/CAT311/CAT312/C AT313/CAT315/CAT318/CAT320/CAT323/CAT324/CAT325/CAT326/CAT3 29/CAT330/CAT336/CAT340/CAT345/CAT349/CAT375

R55/R60/R70/R75/R80/R110/R115/R130/R150/R200/R205/R210/R220/R2

DH(DX)35/55/60/70/75/80/150/200/215/220/225/235/260/300/350/370/420/ Doosan used excavator 500/530

SY16/SY35/SY55/SY60/SY65/SY75/SY85/SY95/SY115/SY135/SY155/SY Sany used excavator

205/SY215/SY235/SY265/SY305/SY335/SY365

EX50/EX55/EX60/EX100/EX120/EX200/ZX50/ZX55/ZX60/Z