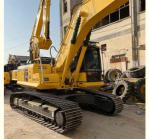

# Original Hydraulic Cylinder Crawler 21 Ton Used Komatsu 210 Excavator 2023 in Shanghai

## **Product Specification**

Showroom Location: None · Operating Weight: 19800 KG 0.9 M<sup>3</sup> . Bucket Capacity: · Machine Weight: 21000 KG Hydraulic Cylinder Brand: Original • Hydraulic Pump Brand: Original Hydraulic Valve Brand: Original Cummins . Engine Brand: 107 KW • Power: • Machinery Test Report: Provided • Video Outgoing-inspection: Provided