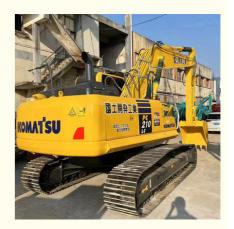

# Original Hydraulic Cylinder Crawler 21 Ton Used Komatsu 210 Excavator 2023 in Shanghai

## **Product Specification**

Showroom Location: None · Operating Weight: 19800 KG 0.9 M<sup>3</sup> . Bucket Capacity: · Machine Weight: 21000 KG Hydraulic Cylinder Brand: Original • Hydraulic Pump Brand: Original Hydraulic Valve Brand: Original Cummins . Engine Brand: 107 KW • Power: • Machinery Test Report: Provided • Video Outgoing-inspection: Provided

• Core Components: Pressure Vessel, Motor, Bearing, Gear,

Pump, Gearbox, Engine, PLC

Year: 2022Working Hours: 1000