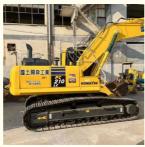

# Original Hydraulic Cylinder Crawler 21 Ton Used Komatsu 210 Excavator 2023 in Shanghai

## **Product Specification**

Showroom Location: None · Operating Weight: 19800 KG 0.9 M<sup>3</sup> . Bucket Capacity: · Machine Weight: 21000 KG Hydraulic Cylinder Brand: Original • Hydraulic Pump Brand: Original Hydraulic Valve Brand: Original Cummins . Engine Brand: 107 KW • Power: • Machinery Test Report: Provided • Video Outgoing-inspection: Provided

• Core Components: Pressure Vessel, Motor, Bearing, Gear,

Pump, Gearbox, Engine, PLC

Year: 2022Working Hours: 1000