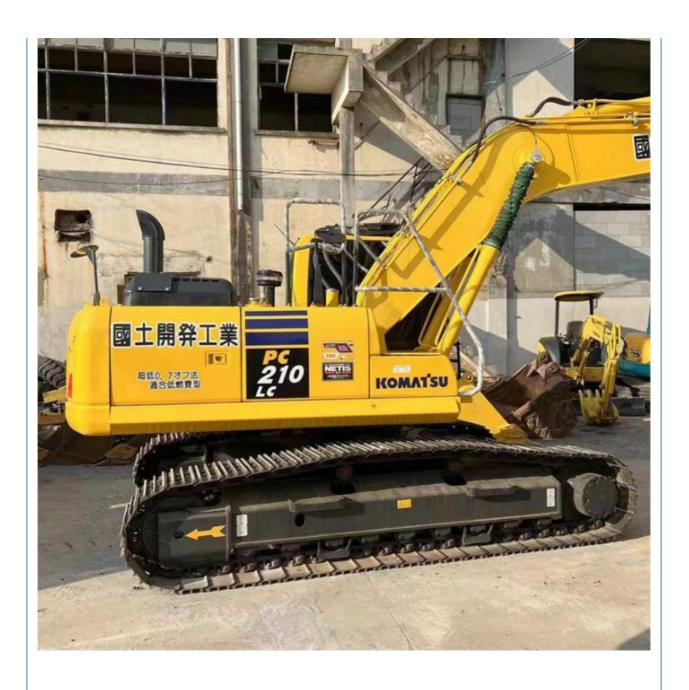

# Original Hydraulic Cylinder Crawler 21 Ton Used Komatsu 210 Excavator 2023 in Shanghai

## **Product Specification**

Showroom Location: None · Operating Weight: 19800 KG 0.9 M<sup>3</sup> . Bucket Capacity: · Machine Weight: 21000 KG Hydraulic Cylinder Brand: Original • Hydraulic Pump Brand: Original Hydraulic Valve Brand: Original Cummins . Engine Brand: 107 KW • Power: • Machinery Test Report: Provided • Video Outgoing-inspection: Provided