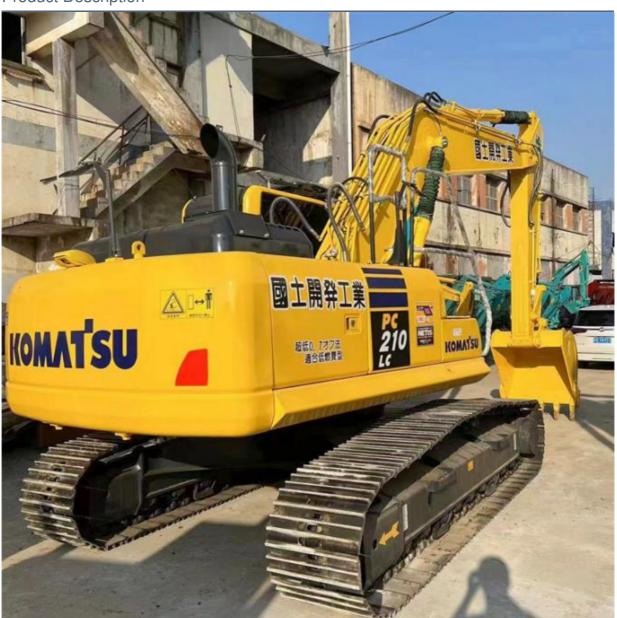

# Original Hydraulic Cylinder Crawler 21 Ton Used Komatsu 210 Excavator 2023 in Shanghai

## **Product Specification**

Showroom Location: None · Operating Weight: 19800 KG 0.9 M<sup>3</sup> . Bucket Capacity: · Machine Weight: 21000 KG Hydraulic Cylinder Brand: Original • Hydraulic Pump Brand: Original Hydraulic Valve Brand: Original Cummins . Engine Brand: 107 KW • Power: • Machinery Test Report: Provided • Video Outgoing-inspection: Provided