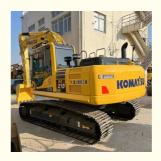

# Original Hydraulic Cylinder Crawler 21 Ton Used Komatsu 210 Excavator 2023 in Shanghai

## **Product Specification**

Showroom Location: None · Operating Weight: 19800 KG 0.9 M<sup>3</sup> . Bucket Capacity: · Machine Weight: 21000 KG Hydraulic Cylinder Brand: Original • Hydraulic Pump Brand: Original Hydraulic Valve Brand: Original Cummins . Engine Brand: 107 KW • Power: • Machinery Test Report: Provided • Video Outgoing-inspection: Provided