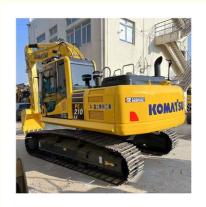

# Original Hydraulic Cylinder Crawler 21 Ton Used Komatsu 210 Excavator 2023 in Shanghai

## **Product Specification**

Showroom Location: None · Operating Weight: 19800 KG 0.9 M<sup>3</sup> . Bucket Capacity: · Machine Weight: 21000 KG Hydraulic Cylinder Brand: Original • Hydraulic Pump Brand: Original Hydraulic Valve Brand: Original Cummins . Engine Brand: 107 KW • Power: • Machinery Test Report: Provided • Video Outgoing-inspection: Provided

• Core Components: Pressure Vessel, Motor, Bearing, Gear,

Pump, Gearbox, Engine, PLC

Year: 2022Working Hours: 1000