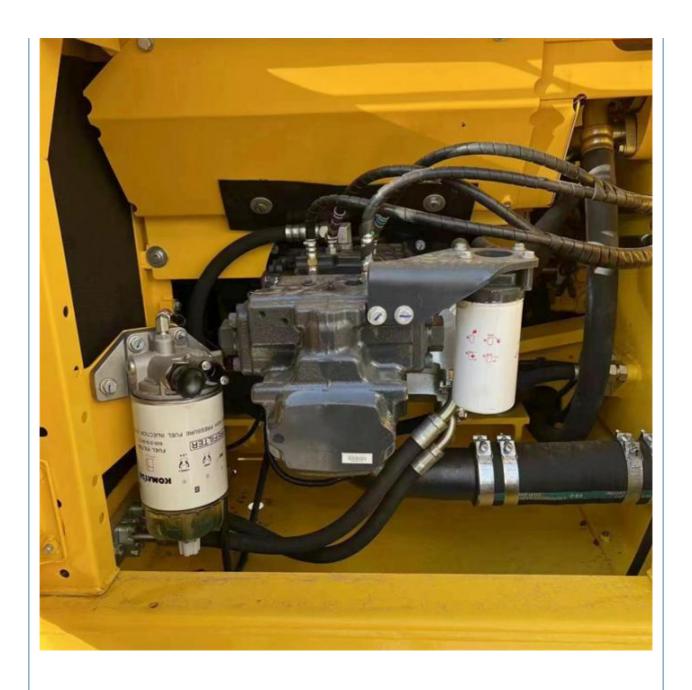

## **Product Specification**

Showroom Location: None 19800 KG · Operating Weight: 0.9 M<sup>3</sup> . Bucket Capacity: • Machine Weight: 21000 KG • Hydraulic Cylinder Brand: Original • Hydraulic Pump Brand: Original • Hydraulic Valve Brand: Original • Engine Brand: Cummins 107 KW • Power: • Machinery Test Report: Provided • Video Outgoing-inspection: Provided

# More Images