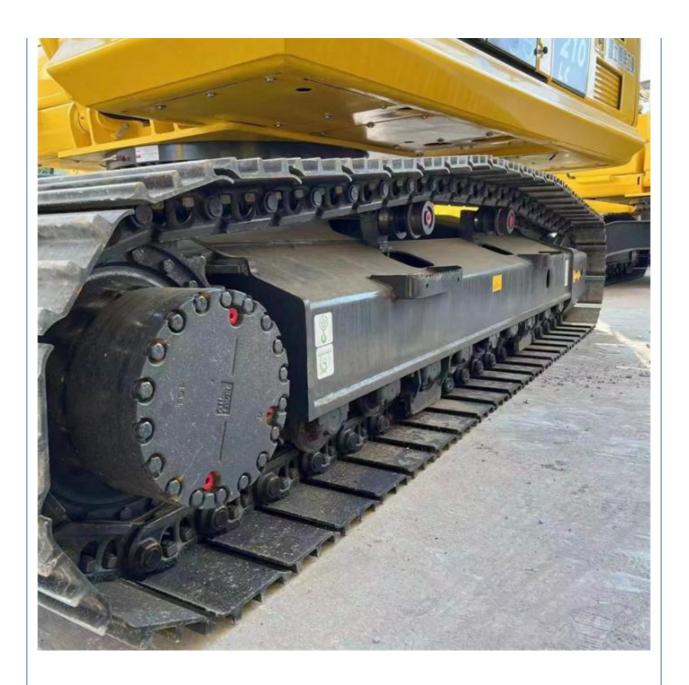

# 107 KW Health Condition Made in Japan 21 Ton Komatsu PC210-8 Used Excavator

#### **Basic Information**

Place of Origin: Japan

• Price: \$30,500.00/units 1-3 units



## **Product Specification**

Showroom Location: None 19800 KG · Operating Weight: 0.9 M<sup>3</sup> . Bucket Capacity: • Machine Weight: 21000 KG • Hydraulic Cylinder Brand: Original • Hydraulic Pump Brand: Original • Hydraulic Valve Brand: Original • Engine Brand: Cummins 107 KW • Power: • Machinery Test Report: Provided • Video Outgoing-inspection: Provided

• Core Components: Pressure Vessel, Motor, Bearing, Gear,

Pump, Gearbox, Engine, PLC

Year: 2022Working Hours: 1000



# More Images









## **Product Description**



















## Models Of Excavators We Sell

Komatsu used excavator

Hyundai used

Carter used excavator

PC20/PC30/PC35/PC40/PC50/PC55/PC56/PC60/PC70/PC75/PC78/PC10 0/PC110/PC120/PC128/PC130/PC138/PC150/PC160/PC200/PC210/PC22 0/PC228/PC240/PC270/PC300/PC350/PC360/PC400/PC450/PC460/PC49

0/PC650

CAT303/CAT305/CAT305.5/CAT306/CAT307/CAT308/CAT311/CAT312/C AT313/CAT315/CAT318/CAT320/CAT323/CAT324/CAT325/CAT326/CAT3 29/CAT330/CAT336/CAT340/CAT345/CAT349/CAT375

R55/R60/R70/R75/R80/R110/R115/R130/R150/R200/R205/R210/R220/R2

DH(DX)35/55/60/70/75/80/150/200/215/220/225/235/260/300/350/370/420/ Doosan used excavator 500/530

SY16/SY35/SY55/SY60/SY65/SY75/SY85/SY95/SY115/SY135/SY155/SY Sany used excavator

205/SY215/SY235/SY265/SY305/SY335/SY365

EX50/EX55/EX60/EX100/EX120/EX200/ZX50/ZX55/ZX60/Z