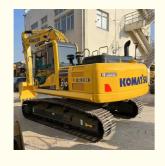

# 107 KW Health Condition Made in Japan 21 Ton Komatsu PC210-8 Used Excavator

## **Product Specification**

Showroom Location: None 19800 KG · Operating Weight: 0.9 M<sup>3</sup> . Bucket Capacity: • Machine Weight: 21000 KG • Hydraulic Cylinder Brand: Original • Hydraulic Pump Brand: Original • Hydraulic Valve Brand: Original • Engine Brand: Cummins 107 KW • Power: • Machinery Test Report: Provided • Video Outgoing-inspection: Provided

• Core Components: Pressure Vessel, Motor, Bearing, Gear,

Pump, Gearbox, Engine, PLC

Year: 2022Working Hours: 1000