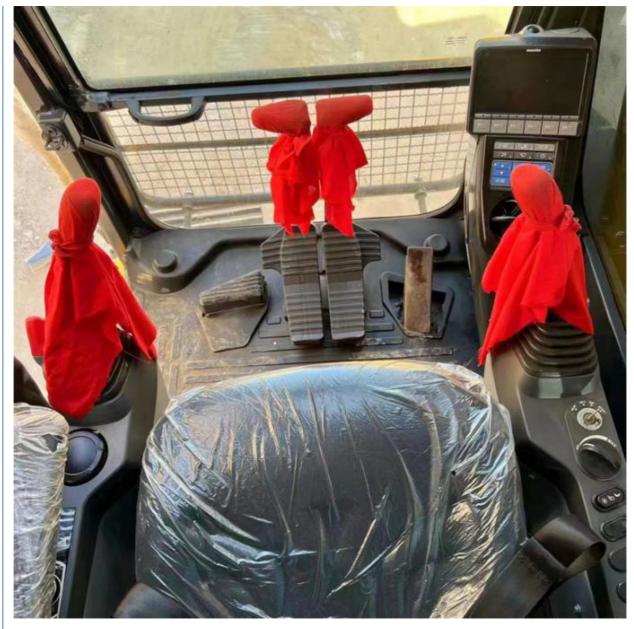

# 107 KW Health Condition Made in Japan 21 Ton Komatsu PC210-8 Used Excavator

#### **Basic Information**

Place of Origin: Japan

• Price: \$30,500.00/units 1-3 units



## **Product Specification**

Showroom Location: None 19800 KG · Operating Weight: 0.9 M<sup>3</sup> . Bucket Capacity: • Machine Weight: 21000 KG • Hydraulic Cylinder Brand: Original • Hydraulic Pump Brand: Original • Hydraulic Valve Brand: Original • Engine Brand: Cummins 107 KW • Power: • Machinery Test Report: Provided • Video Outgoing-inspection: Provided

• Core Components: Pressure Vessel, Motor, Bearing, Gear,

Pump, Gearbox, Engine, PLC

Year: 2022Working Hours: 1000



# More Images









## **Product Description**



















## Models Of Excavators We Sell

Komatsu used excavator

Hyundai used

Carter used excavator

PC20/PC30/PC35/PC40/PC50/PC55/PC56/PC60/PC70/PC75/PC78/PC10 0/PC110/PC120/PC128/PC130/PC138/PC150/PC160/PC200/PC210/PC22 0/PC228/PC240/PC270/PC300/PC350/PC360/PC400/PC450/PC460/PC49

0/PC650

CAT303/CAT305/CAT305.5/CAT306/CAT307/CAT308/CAT311/CAT312/C AT313/CAT315/CAT318/CAT320/CAT323/CAT324/CAT325/CAT326/CAT3 29/CAT330/CAT336/CAT340/CAT345/CAT349/CAT375

R55/R60/R70/R75/R80/R110/R115/R130/R150/R200/R205/R210/R220/R2

DH(DX)35/55/60/70/75/80/150/200/215/220/225/235/260/300/350/370/420/ Doosan used excavator 500/530

SY16/SY35/SY55/SY60/SY65/SY75/SY85/SY95/SY115/SY135/SY155/SY Sany used excavator

205/SY215/SY235/SY265/SY305/SY335/SY365

EX50/EX55/EX60/EX100/EX120/EX200/ZX50/ZX55/ZX60/ZX70/ZX75/Z