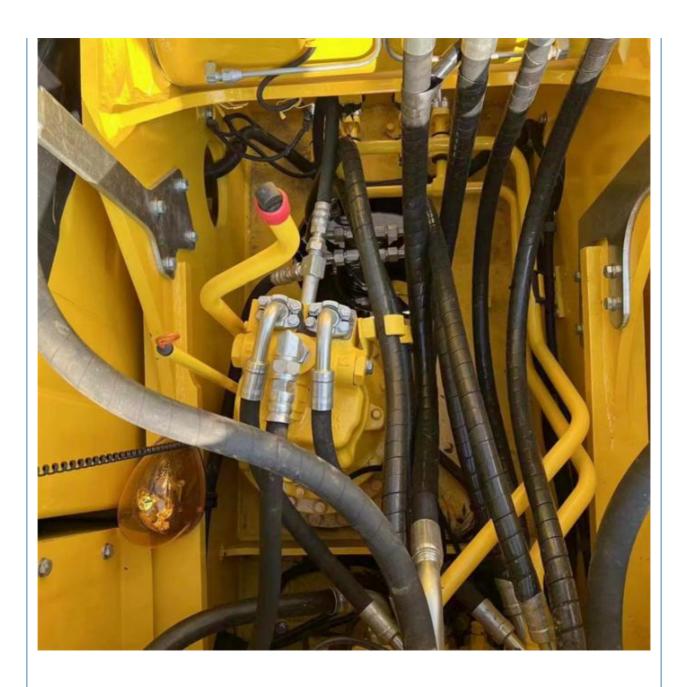

# 107 KW Health Condition Made in Japan 21 Ton Komatsu PC210-8 Used Excavator

#### **Basic Information**

Place of Origin: Japan

• Price: \$30,500.00/units 1-3 units



## **Product Specification**

Showroom Location: None 19800 KG · Operating Weight: 0.9 M<sup>3</sup> . Bucket Capacity: • Machine Weight: 21000 KG • Hydraulic Cylinder Brand: Original • Hydraulic Pump Brand: Original • Hydraulic Valve Brand: Original • Engine Brand: Cummins 107 KW • Power: • Machinery Test Report: Provided • Video Outgoing-inspection: Provided

• Core Components: Pressure Vessel, Motor, Bearing, Gear,

Pump, Gearbox, Engine, PLC

Year: 2022Working Hours: 1000



# More Images









## **Product Description**



















## Models Of Excavators We Sell

Komatsu used excavator

Hyundai used

Carter used excavator

PC20/PC30/PC35/PC40/PC50/PC55/PC56/PC60/PC70/PC75/PC78/PC10 0/PC110/PC120/PC128/PC130/PC138/PC150/PC160/PC200/PC210/PC22 0/PC228/PC240/PC270/PC300/PC350/PC360/PC400/PC450/PC460/PC49

0/PC650

CAT303/CAT305/CAT305.5/CAT306/CAT307/CAT308/CAT311/CAT312/C AT313/CAT315/CAT318/CAT320/CAT323/CAT324/CAT325/CAT326/CAT3 29/CAT330/CAT336/CAT340/CAT345/CAT349/CAT375

R55/R60/R70/R75/R80/R110/R115/R130/R150/R200/R205/R210/R220/R2

DH(DX)35/55/60/70/75/80/150/200/215/220/225/235/260/300/350/370/420/ Doosan used excavator 500/530

SY16/SY35/SY55/SY60/SY65/SY75/SY85/SY95/SY115/SY135/SY155/SY Sany used excavator

205/SY215/SY235/SY265/SY305/SY335/SY365

EX50/EX55/EX60/EX100/EX120/EX200/ZX50/ZX55/ZX60/ZX70/ZX