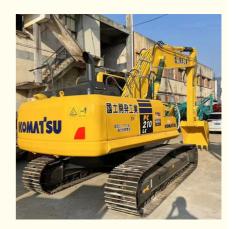

# 107 KW Health Condition Made in Japan 21 Ton Komatsu PC210-8 Used Excavator

## **Product Specification**

Showroom Location: None 19800 KG · Operating Weight: 0.9 M<sup>3</sup> . Bucket Capacity: • Machine Weight: 21000 KG • Hydraulic Cylinder Brand: Original • Hydraulic Pump Brand: Original • Hydraulic Valve Brand: Original • Engine Brand: Cummins 107 KW • Power: • Machinery Test Report: Provided • Video Outgoing-inspection: Provided

• Core Components: Pressure Vessel, Motor, Bearing, Gear,

Pump, Gearbox, Engine, PLC

Year: 2022Working Hours: 1000