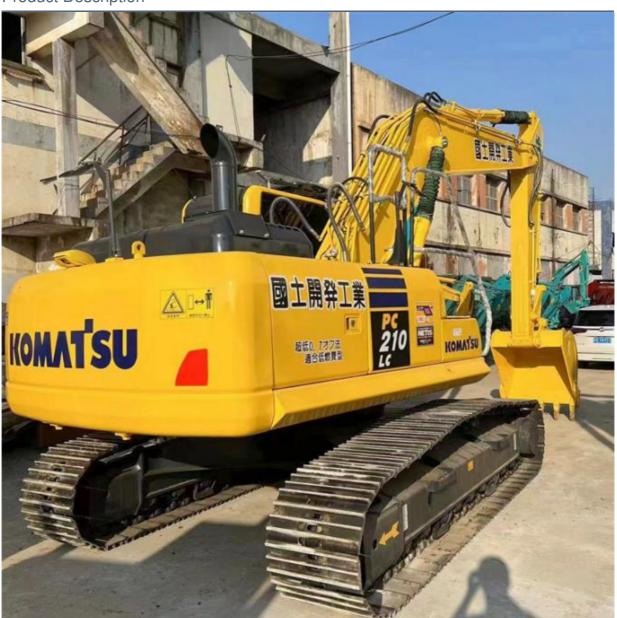

# 107 KW Health Condition Made in Japan 21 Ton Komatsu PC210-8 Used Excavator

## **Product Specification**

Showroom Location: None 19800 KG · Operating Weight: 0.9 M<sup>3</sup> . Bucket Capacity: • Machine Weight: 21000 KG • Hydraulic Cylinder Brand: Original • Hydraulic Pump Brand: Original • Hydraulic Valve Brand: Original • Engine Brand: Cummins 107 KW • Power: • Machinery Test Report: Provided • Video Outgoing-inspection: Provided

• Core Components: Pressure Vessel, Motor, Bearing, Gear,

Pump, Gearbox, Engine, PLC

Year: 2022Working Hours: 1000