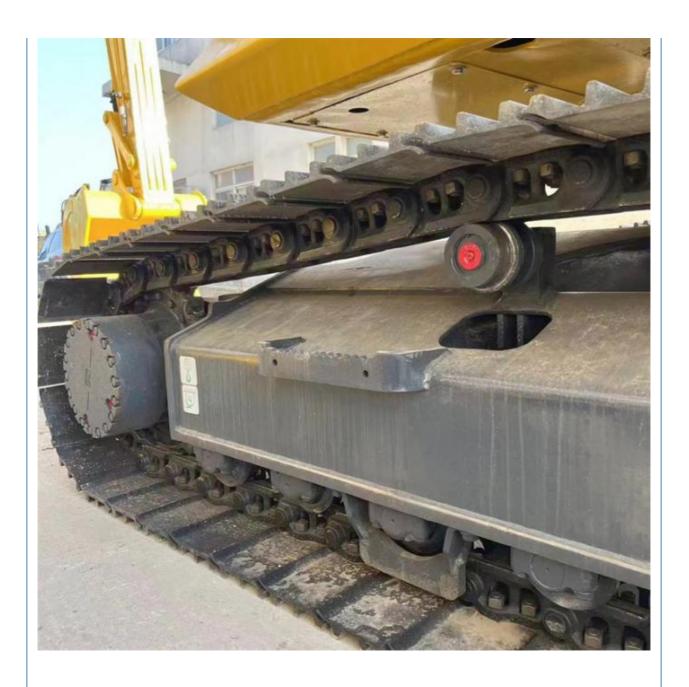

# 107 KW Health Condition Made in Japan 21 Ton Komatsu PC210-8 Used Excavator

#### **Basic Information**

Place of Origin: Japan

• Price: \$30,500.00/units 1-3 units



## **Product Specification**

Showroom Location: None 19800 KG · Operating Weight: 0.9 M<sup>3</sup> . Bucket Capacity: • Machine Weight: 21000 KG • Hydraulic Cylinder Brand: Original • Hydraulic Pump Brand: Original • Hydraulic Valve Brand: Original • Engine Brand: Cummins 107 KW • Power: • Machinery Test Report: Provided • Video Outgoing-inspection: Provided

• Core Components: Pressure Vessel, Motor, Bearing, Gear,

Pump, Gearbox, Engine, PLC

Year: 2022Working Hours: 1000



# More Images









## **Product Description**



















## Models Of Excavators We Sell

Komatsu used excavator

Hyundai used

Carter used excavator

PC20/PC30/PC35/PC40/PC50/PC55/PC56/PC60/PC70/PC75/PC78/PC10 0/PC110/PC120/PC128/PC130/PC138/PC150/PC160/PC200/PC210/PC22 0/PC228/PC240/PC270/PC300/PC350/PC360/PC400/PC450/PC460/PC49

0/PC650

CAT303/CAT305/CAT305.5/CAT306/CAT307/CAT308/CAT311/CAT312/C AT313/CAT315/CAT318/CAT320/CAT323/CAT324/CAT325/CAT326/CAT3 29/CAT330/CAT336/CAT340/CAT345/CAT349/CAT375

R55/R60/R70/R75/R80/R110/R115/R130/R150/R200/R205/R210/R220/R2

DH(DX)35/55/60/70/75/80/150/200/215/220/225/235/260/300/350/370/420/ Doosan used excavator 500/530

SY16/SY35/SY55/SY60/SY65/SY75/SY85/SY95/SY115/SY135/SY155/SY Sany used excavator

205/SY215/SY235/SY265/SY305/SY335/SY365

EX50/EX55/EX60/EX100/EX120/EX200/ZX50/ZX55/ZX60/ZX7