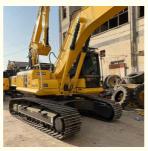

# 107 KW Health Condition Made in Japan 21 Ton Komatsu PC210-8 Used Excavator

## **Product Specification**

Showroom Location: None 19800 KG · Operating Weight: 0.9 M<sup>3</sup> . Bucket Capacity: • Machine Weight: 21000 KG • Hydraulic Cylinder Brand: Original • Hydraulic Pump Brand: Original • Hydraulic Valve Brand: Original • Engine Brand: Cummins 107 KW • Power: • Machinery Test Report: Provided • Video Outgoing-inspection: Provided

• Core Components: Pressure Vessel, Motor, Bearing, Gear,

Pump, Gearbox, Engine, PLC

Year: 2022Working Hours: 1000