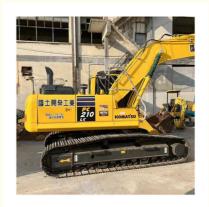

# 107 KW Health Condition Made in Japan 21 Ton Komatsu PC210-8 Used Excavator

## **Product Specification**

Showroom Location: None 19800 KG · Operating Weight: 0.9 M<sup>3</sup> . Bucket Capacity: • Machine Weight: 21000 KG • Hydraulic Cylinder Brand: Original • Hydraulic Pump Brand: Original • Hydraulic Valve Brand: Original • Engine Brand: Cummins 107 KW • Power: • Machinery Test Report: Provided • Video Outgoing-inspection: Provided

• Core Components: Pressure Vessel, Motor, Bearing, Gear,

Pump, Gearbox, Engine, PLC

Year: 2022Working Hours: 1000