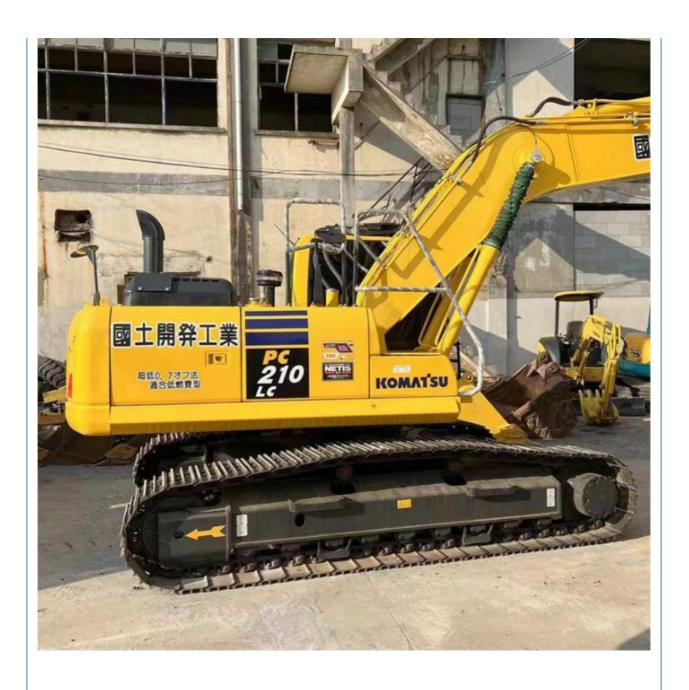

# 107 KW Health Condition Made in Japan 21 Ton Komatsu PC210-8 Used Excavator

## **Product Specification**

Showroom Location: None 19800 KG · Operating Weight: 0.9 M<sup>3</sup> . Bucket Capacity: • Machine Weight: 21000 KG • Hydraulic Cylinder Brand: Original • Hydraulic Pump Brand: Original • Hydraulic Valve Brand: Original • Engine Brand: Cummins 107 KW • Power: • Machinery Test Report: Provided • Video Outgoing-inspection: Provided

• Core Components: Pressure Vessel, Motor, Bearing, Gear,

Pump, Gearbox, Engine, PLC

Year: 2022Working Hours: 1000