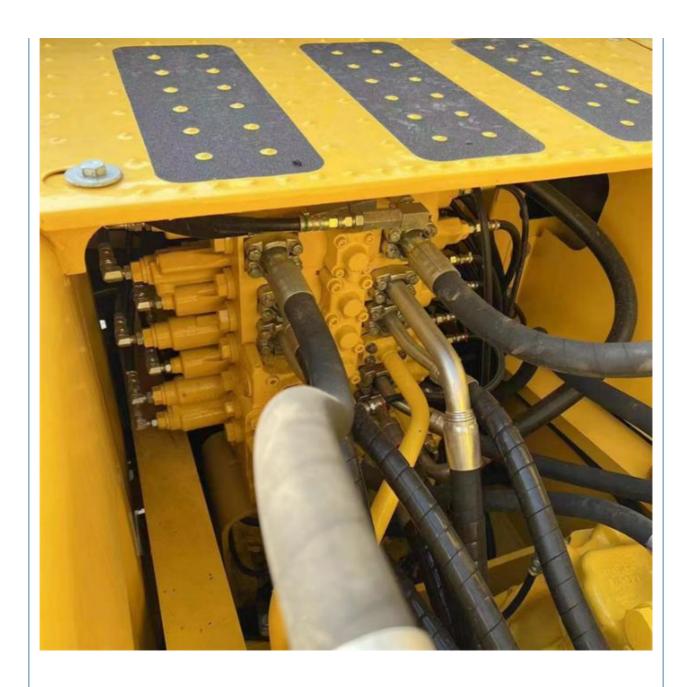

# 107 KW Health Condition Made in Japan 21 Ton Komatsu PC210-8 Used Excavator

#### **Basic Information**

Place of Origin: Japan

• Price: \$30,500.00/units 1-3 units



## **Product Specification**

Showroom Location: None 19800 KG · Operating Weight: 0.9 M<sup>3</sup> . Bucket Capacity: • Machine Weight: 21000 KG • Hydraulic Cylinder Brand: Original • Hydraulic Pump Brand: Original • Hydraulic Valve Brand: Original • Engine Brand: Cummins 107 KW • Power: • Machinery Test Report: Provided • Video Outgoing-inspection: Provided

• Core Components: Pressure Vessel, Motor, Bearing, Gear,

Pump, Gearbox, Engine, PLC

Year: 2022Working Hours: 1000



# More Images









## **Product Description**



















## Models Of Excavators We Sell

Komatsu used excavator

Hyundai used

Carter used excavator

PC20/PC30/PC35/PC40/PC50/PC55/PC56/PC60/PC70/PC75/PC78/PC10 0/PC110/PC120/PC128/PC130/PC138/PC150/PC160/PC200/PC210/PC22 0/PC228/PC240/PC270/PC300/PC350/PC360/PC400/PC450/PC460/PC49

0/PC650

CAT303/CAT305/CAT305.5/CAT306/CAT307/CAT308/CAT311/CAT312/C AT313/CAT315/CAT318/CAT320/CAT323/CAT324/CAT325/CAT326/CAT3 29/CAT330/CAT336/CAT340/CAT345/CAT349/CAT375

R55/R60/R70/R75/R80/R110/R115/R130/R150/R200/R205/R210/R220/R2

DH(DX)35/55/60/70/75/80/150/200/215/220/225/235/260/300/350/370/420/ Doosan used excavator 500/530

SY16/SY35/SY55/SY60/SY65/SY75/SY85/SY95/SY115/SY135/SY155/SY Sany used excavator

205/SY215/SY235/SY265/SY305/SY335/SY365

EX50/EX55/EX60/EX100/EX120/EX200/ZX50/ZX55/ZX60/ZX70/ZX75