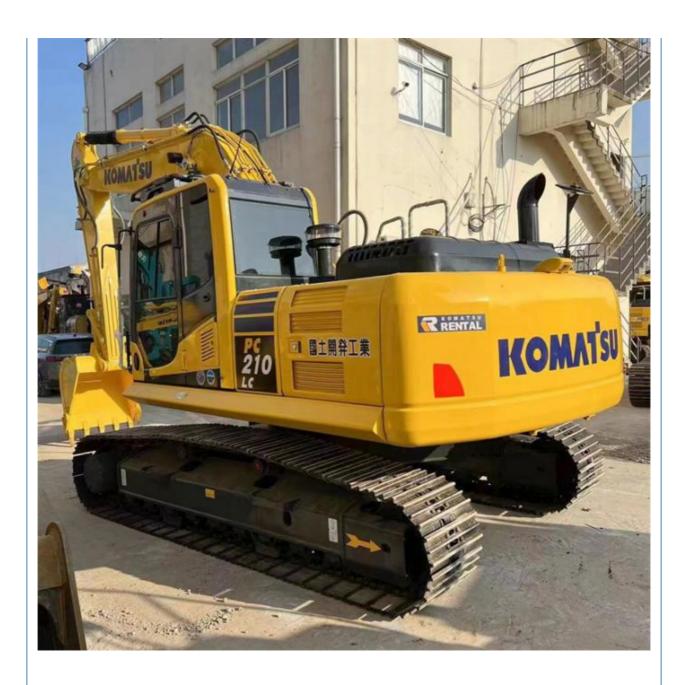

# 107 KW Health Condition Made in Japan 21 Ton Komatsu PC210-8 Used Excavator

## **Product Specification**

Showroom Location: None 19800 KG · Operating Weight: 0.9 M<sup>3</sup> . Bucket Capacity: • Machine Weight: 21000 KG • Hydraulic Cylinder Brand: Original • Hydraulic Pump Brand: Original • Hydraulic Valve Brand: Original • Engine Brand: Cummins 107 KW • Power: • Machinery Test Report: Provided • Video Outgoing-inspection: Provided

• Core Components: Pressure Vessel, Motor, Bearing, Gear,

Pump, Gearbox, Engine, PLC

Year: 2022Working Hours: 1000