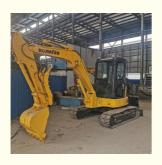

# 1600 Working Hours Komatsu PC55MR Excavator Used Crawler Excavator With Dozer Blade

## **Product Specification**

Showroom Location: None · Operating Weight: 5160KG 0.2m<sup>3</sup> . Bucket Capacity: • Machine Weight: 5000 KG • Hydraulic Cylinder Brand: Original • Hydraulic Pump Brand: Original • Hydraulic Valve Brand: Original Cummins . Engine Brand: 28.5KW • Power: • Machinery Test Report: Provided • Video Outgoing-inspection: Provided

• Core Components: Pressure Vessel, Motor, Bearing, Gear,

Pump, Gearbox, Engine, PLC

Year: 2020Working Hours: 1600