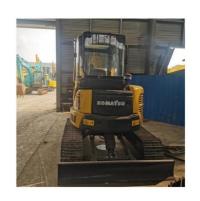

# 1600 Working Hours Komatsu PC55MR Excavator Used Crawler Excavator With Dozer Blade

## **Product Specification**

Showroom Location: None · Operating Weight: 5160KG 0.2m<sup>3</sup> . Bucket Capacity: • Machine Weight: 5000 KG • Hydraulic Cylinder Brand: Original • Hydraulic Pump Brand: Original • Hydraulic Valve Brand: Original Cummins . Engine Brand: 28.5KW • Power: • Machinery Test Report: Provided • Video Outgoing-inspection: Provided

• Core Components: Pressure Vessel, Motor, Bearing, Gear,

Pump, Gearbox, Engine, PLC

Year: 2020Working Hours: 1600