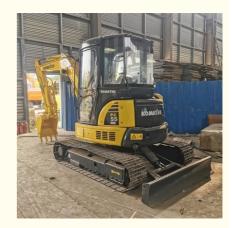

# 1600 Working Hours Komatsu PC55MR Excavator Used Crawler Excavator With Dozer Blade

## **Product Specification**

Showroom Location: None · Operating Weight: 5160KG 0.2m<sup>3</sup> . Bucket Capacity: • Machine Weight: 5000 KG • Hydraulic Cylinder Brand: Original • Hydraulic Pump Brand: Original • Hydraulic Valve Brand: Original Cummins . Engine Brand: 28.5KW • Power: • Machinery Test Report: Provided • Video Outgoing-inspection: Provided

• Core Components: Pressure Vessel, Motor, Bearing, Gear,

Pump, Gearbox, Engine, PLC

Year: 2020Working Hours: 1600