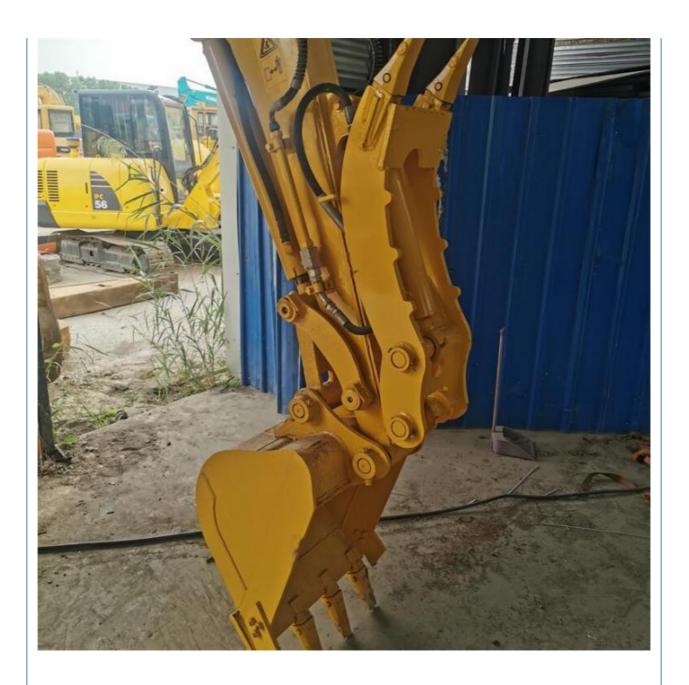

## **Product Specification**

Showroom Location: None · Operating Weight: 5160KG 0.2m<sup>3</sup> . Bucket Capacity: • Machine Weight: 5000 KG • Hydraulic Cylinder Brand: Original • Hydraulic Pump Brand: Original • Hydraulic Valve Brand: Original Cummins . Engine Brand: 28.5KW • Power: • Machinery Test Report: Provided • Video Outgoing-inspection: Provided

• Core Components: Pressure Vessel, Motor, Bearing, Gear,

Pump, Gearbox, Engine, PLC

Year: 2020Working Hours: 1600