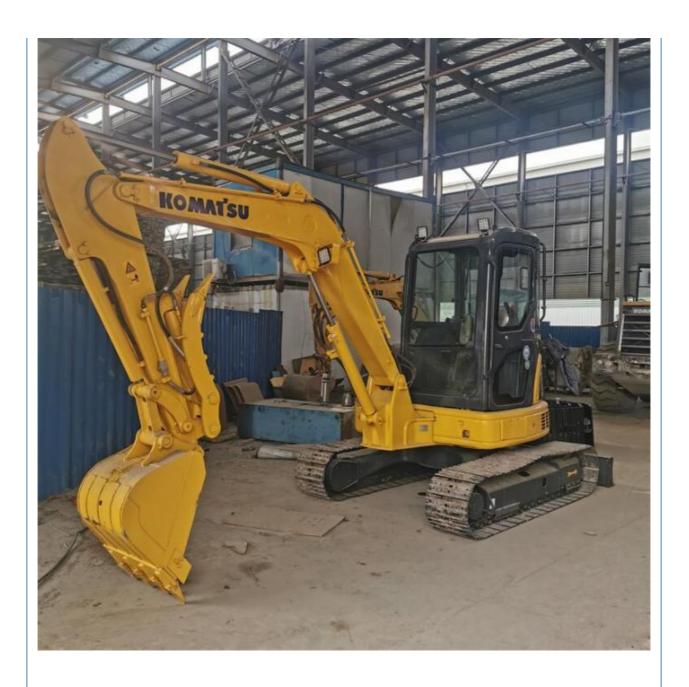

# 1600 Working Hours Komatsu PC55MR Excavator Used Crawler Excavator With Dozer Blade

## **Product Specification**

Showroom Location: None · Operating Weight: 5160KG 0.2m<sup>3</sup> . Bucket Capacity: • Machine Weight: 5000 KG • Hydraulic Cylinder Brand: Original • Hydraulic Pump Brand: Original • Hydraulic Valve Brand: Original Cummins . Engine Brand: 28.5KW • Power: • Machinery Test Report: Provided • Video Outgoing-inspection: Provided

• Core Components: Pressure Vessel, Motor, Bearing, Gear,

Pump, Gearbox, Engine, PLC

Year: 2020Working Hours: 1600