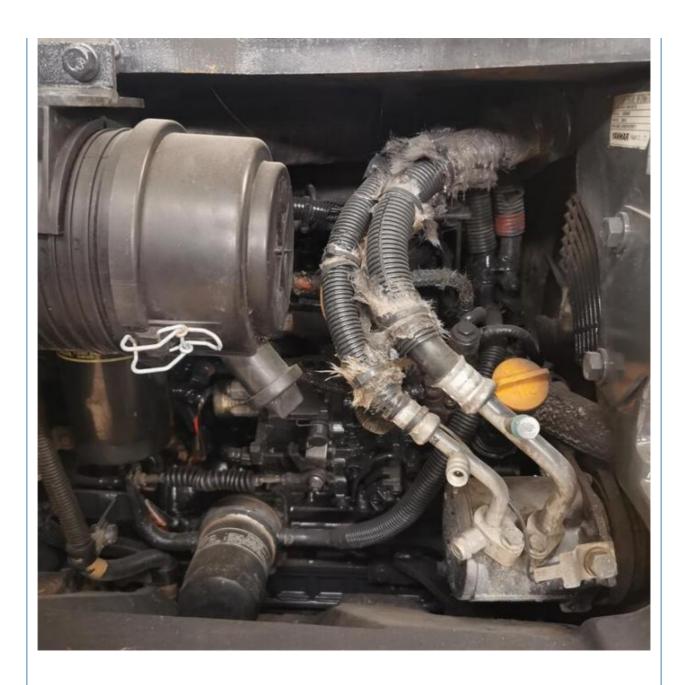

# 1600 Working Hours Komatsu PC55MR Excavator Used Crawler Excavator With Dozer Blade

#### **Basic Information**

Place of Origin: Japan

• Price: \$12,500.00/units 1-3 units



## **Product Specification**

Showroom Location: None · Operating Weight: 5160KG 0.2m<sup>3</sup> . Bucket Capacity: • Machine Weight: 5000 KG • Hydraulic Cylinder Brand: Original • Hydraulic Pump Brand: Original • Hydraulic Valve Brand: Original Cummins . Engine Brand: 28.5KW • Power: • Machinery Test Report: Provided • Video Outgoing-inspection: Provided

• Core Components: Pressure Vessel, Motor, Bearing, Gear,

Pump, Gearbox, Engine, PLC

Year: 2020Working Hours: 1600



# More Images









# Product Description

# **Product Description**





















## Models Of Excavators We Sell

Carter used excavator

Kubota used excavator

PC20/PC30/PC35/PC40/PC50/PC55/PC56/PC60/PC70/PC75/PC78/PC10 0/PC110/PC120/PC128/PC130/PC138/PC150/PC160/PC200/PC210/PC22 Komatsu used 0/PC228/PC240/PC270/PC300/PC350/PC360/PC400/PC450/PC460/PC49 excavator 0/PC650

> CAT303/CAT305/CAT305.5/CAT306/CAT307/CAT308/CAT311/CAT312/C AT313/CAT315/CAT318/CAT320/CAT323/CAT324/CAT325/CAT326/CAT3 29/CAT330/CAT336/CAT340/CAT345/CAT349/CAT375

DH(DX)35/55/60/70/75/80/150/200/215/220/225/235/260/300/350/370/420/ Doosan used excavator 500/530

SY16/SY35/SY55/SY60/SY65/SY75/SY85/SY95/SY115/SY135/SY155/SY Sany used excavator 205/SY215/SY235/SY265/SY305/SY335/SY365

EX50/EX55/EX60/EX100/EX120/EX200/ZX50/ZX55/ZX60/ZX70/ZX75/ZX1 20/ZX125/ZX130/ZX135/ZX200/ZX210/ZX230/ZX240/ZX