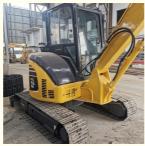

# 1600 Working Hours Komatsu PC55MR Excavator Used Crawler Excavator With Dozer Blade

## **Product Specification**

Showroom Location: None · Operating Weight: 5160KG 0.2m<sup>3</sup> . Bucket Capacity: • Machine Weight: 5000 KG • Hydraulic Cylinder Brand: Original • Hydraulic Pump Brand: Original • Hydraulic Valve Brand: Original Cummins . Engine Brand: 28.5KW • Power: • Machinery Test Report: Provided • Video Outgoing-inspection: Provided

• Core Components: Pressure Vessel, Motor, Bearing, Gear,

Pump, Gearbox, Engine, PLC

Year: 2020Working Hours: 1600