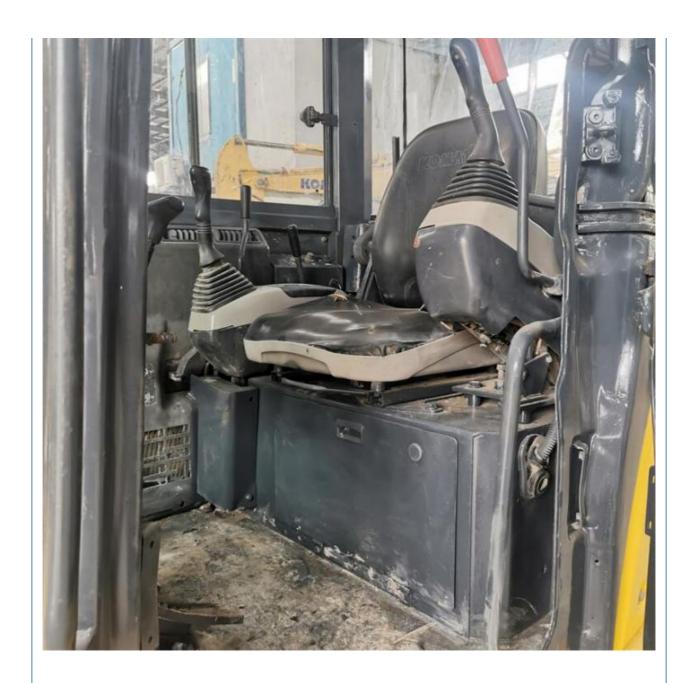

# 1600 Working Hours Komatsu PC55MR Excavator Used Crawler Excavator With Dozer Blade

#### **Basic Information**

Place of Origin: Japan

• Price: \$12,500.00/units 1-3 units



## **Product Specification**

Showroom Location: None · Operating Weight: 5160KG 0.2m<sup>3</sup> . Bucket Capacity: • Machine Weight: 5000 KG • Hydraulic Cylinder Brand: Original • Hydraulic Pump Brand: Original • Hydraulic Valve Brand: Original Cummins . Engine Brand: 28.5KW • Power: • Machinery Test Report: Provided • Video Outgoing-inspection: Provided

• Core Components: Pressure Vessel, Motor, Bearing, Gear,

Pump, Gearbox, Engine, PLC

Year: 2020Working Hours: 1600



# More Images









# Product Description

# **Product Description**





















## Models Of Excavators We Sell

Carter used excavator

Kubota used excavator

PC20/PC30/PC35/PC40/PC50/PC55/PC56/PC60/PC70/PC75/PC78/PC10 0/PC110/PC120/PC128/PC130/PC138/PC150/PC160/PC200/PC210/PC22 Komatsu used 0/PC228/PC240/PC270/PC300/PC350/PC360/PC400/PC450/PC460/PC49 excavator 0/PC650

> CAT303/CAT305/CAT305.5/CAT306/CAT307/CAT308/CAT311/CAT312/C AT313/CAT315/CAT318/CAT320/CAT323/CAT324/CAT325/CAT326/CAT3 29/CAT330/CAT336/CAT340/CAT345/CAT349/CAT375

DH(DX)35/55/60/70/75/80/150/200/215/220/225/235/260/300/350/370/420/ Doosan used excavator 500/530

SY16/SY35/SY55/SY60/SY65/SY75/SY85/SY95/SY115/SY135/SY155/SY Sany used excavator 205/SY215/SY235/SY265/SY305/SY335/SY365

EX50/EX55/EX60/EX100/EX120/EX200/ZX50/ZX55/ZX60/ZX70/ZX75/ZX1 20/ZX125/ZX130/ZX135/ZX200/ZX210/ZX230/ZX240/ZX25