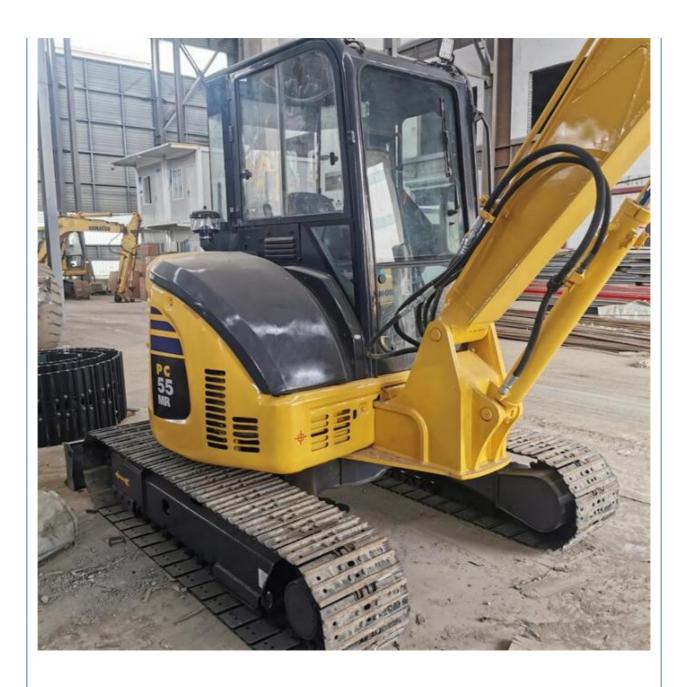

# 1600 Working Hours Komatsu PC55MR Excavator Used Crawler Excavator With Dozer Blade

## **Product Specification**

Showroom Location: None · Operating Weight: 5160KG 0.2m<sup>3</sup> . Bucket Capacity: • Machine Weight: 5000 KG • Hydraulic Cylinder Brand: Original • Hydraulic Pump Brand: Original • Hydraulic Valve Brand: Original Cummins . Engine Brand: 28.5KW • Power: • Machinery Test Report: Provided • Video Outgoing-inspection: Provided

• Core Components: Pressure Vessel, Motor, Bearing, Gear,

Pump, Gearbox, Engine, PLC

Year: 2020Working Hours: 1600