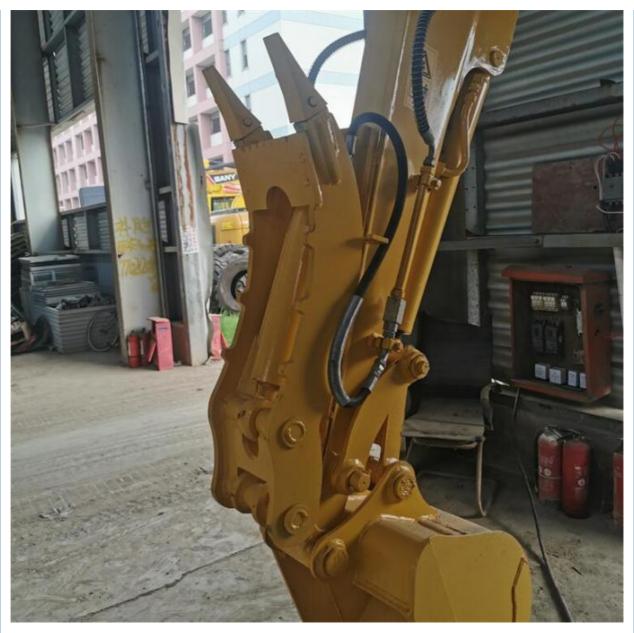

# 1600 Working Hours Komatsu PC55MR Excavator Used Crawler Excavator With Dozer Blade

#### **Basic Information**

Place of Origin: Japan

• Price: \$12,500.00/units 1-3 units



## **Product Specification**

Showroom Location: None · Operating Weight: 5160KG 0.2m<sup>3</sup> . Bucket Capacity: • Machine Weight: 5000 KG • Hydraulic Cylinder Brand: Original • Hydraulic Pump Brand: Original • Hydraulic Valve Brand: Original Cummins . Engine Brand: 28.5KW • Power: • Machinery Test Report: Provided • Video Outgoing-inspection: Provided

• Core Components: Pressure Vessel, Motor, Bearing, Gear,

Pump, Gearbox, Engine, PLC

Year: 2020Working Hours: 1600



# More Images









# Product Description

# **Product Description**





















## Models Of Excavators We Sell

Carter used excavator

Kubota used excavator

PC20/PC30/PC35/PC40/PC50/PC55/PC56/PC60/PC70/PC75/PC78/PC10 0/PC110/PC120/PC128/PC130/PC138/PC150/PC160/PC200/PC210/PC22 Komatsu used 0/PC228/PC240/PC270/PC300/PC350/PC360/PC400/PC450/PC460/PC49 excavator 0/PC650

> CAT303/CAT305/CAT305.5/CAT306/CAT307/CAT308/CAT311/CAT312/C AT313/CAT315/CAT318/CAT320/CAT323/CAT324/CAT325/CAT326/CAT3 29/CAT330/CAT336/CAT340/CAT345/CAT349/CAT375

DH(DX)35/55/60/70/75/80/150/200/215/220/225/235/260/300/350/370/420/ Doosan used excavator 500/530

SY16/SY35/SY55/SY60/SY65/SY75/SY85/SY95/SY115/SY135/SY155/SY Sany used excavator 205/SY215/SY235/SY265/SY305/SY335/SY365

EX50/EX55/EX60/EX100/EX120/EX200/ZX50/ZX55/ZX60/ZX70/ZX75/ZX1 20/ZX125/ZX130/ZX135/ZX200/ZX210/ZX230/ZX240/ZX250/ZX