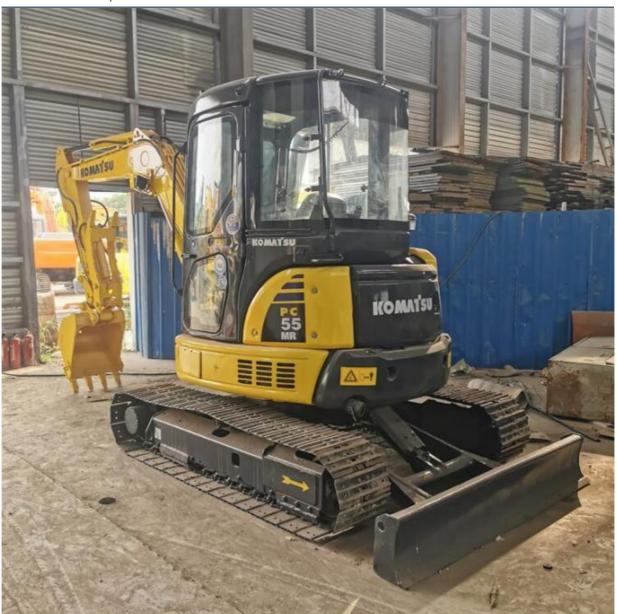

# 1600 Working Hours Komatsu PC55MR Excavator Used Crawler Excavator With Dozer Blade

## **Product Specification**

Showroom Location: None · Operating Weight: 5160KG 0.2m<sup>3</sup> . Bucket Capacity: • Machine Weight: 5000 KG • Hydraulic Cylinder Brand: Original • Hydraulic Pump Brand: Original • Hydraulic Valve Brand: Original Cummins . Engine Brand: 28.5KW • Power: • Machinery Test Report: Provided • Video Outgoing-inspection: Provided

• Core Components: Pressure Vessel, Motor, Bearing, Gear,

Pump, Gearbox, Engine, PLC

Year: 2020Working Hours: 1600