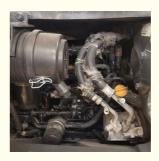

## **Product Specification**

Showroom Location: None · Operating Weight: 5160KG 0.2m<sup>3</sup> . Bucket Capacity: • Machine Weight: 5000 KG • Hydraulic Cylinder Brand: Original • Hydraulic Pump Brand: Original • Hydraulic Valve Brand: Original Cummins . Engine Brand: 28.5KW • Power: • Machinery Test Report: Provided • Video Outgoing-inspection: Provided

• Core Components: Pressure Vessel, Motor, Bearing, Gear,

Pump, Gearbox, Engine, PLC

Year: 2020Working Hours: 1600