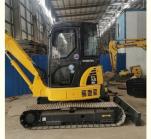

# 1600 Working Hours Komatsu PC55MR Excavator Used Crawler Excavator With Dozer Blade

## **Product Specification**

Showroom Location: None · Operating Weight: 5160KG 0.2m<sup>3</sup> . Bucket Capacity: • Machine Weight: 5000 KG • Hydraulic Cylinder Brand: Original • Hydraulic Pump Brand: Original • Hydraulic Valve Brand: Original Cummins . Engine Brand: 28.5KW • Power: • Machinery Test Report: Provided • Video Outgoing-inspection: Provided

• Core Components: Pressure Vessel, Motor, Bearing, Gear,

Pump, Gearbox, Engine, PLC

Year: 2020Working Hours: 1600