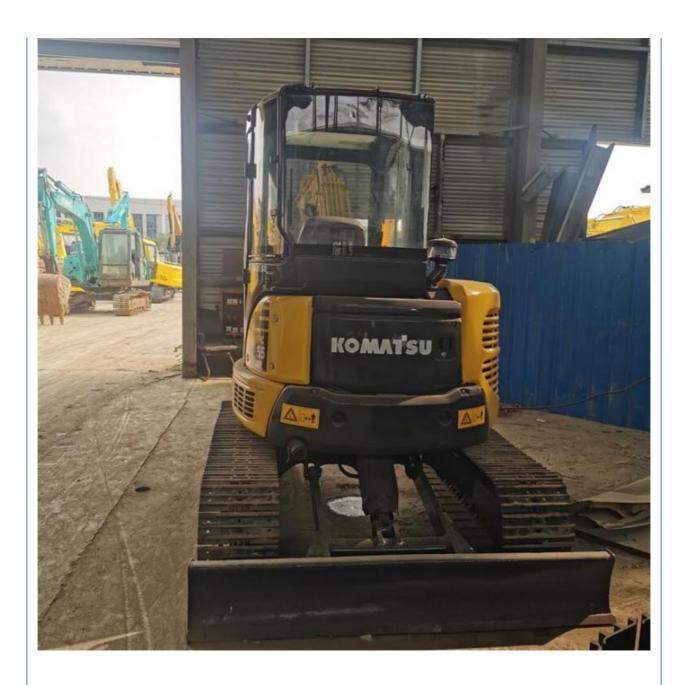

# 1600 Working Hours Komatsu PC55MR Excavator Used Crawler Excavator With Dozer Blade

## **Product Specification**

Showroom Location: None · Operating Weight: 5160KG 0.2m<sup>3</sup> . Bucket Capacity: • Machine Weight: 5000 KG • Hydraulic Cylinder Brand: Original • Hydraulic Pump Brand: Original • Hydraulic Valve Brand: Original Cummins . Engine Brand: 28.5KW • Power: • Machinery Test Report: Provided • Video Outgoing-inspection: Provided

• Core Components: Pressure Vessel, Motor, Bearing, Gear,

Pump, Gearbox, Engine, PLC

Year: 2020Working Hours: 1600