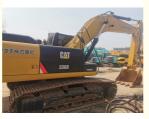

# Used CAT 336E Crawler Excavator Original Parts With 1.6 M3 Bucket

# **Product Specification**

Showroom Location: None · Operating Weight: 35.9 Ton 1.6 M<sup>3</sup> . Bucket Capacity: • Machine Weight: 35900 KG Hydraulic Cylinder Brand: **ORIGINAL** • Hydraulic Pump Brand: **ORIGINAL** • Hydraulic Valve Brand: **ORIGINAL** • Engine Brand: CAT 200 KW • Power: • Machinery Test Report: Provided • Video Outgoing-inspection: Provided

## Features of Used CAT 336E Crawler Excavator Original parts with 1.6 m3 Bucket

- 1. This used cat excavator is in very good condition. And all main parts are original.
- 2. The Cat engine has high reliability, strong power, and fuel efficiency.
- 3. Versatile in use, it can be used for many different works.
- 4. Cat excavators have reliable and robust performance, long lifespan, low failure rate, and strong performance.