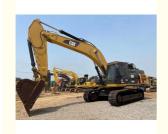

# Used CAT 336E Crawler Excavator Original Parts With 1.6 M3 Bucket

# **Product Specification**

Showroom Location: None · Operating Weight: 35.9 Ton 1.6 M<sup>3</sup> . Bucket Capacity: • Machine Weight: 35900 KG Hydraulic Cylinder Brand: **ORIGINAL** • Hydraulic Pump Brand: **ORIGINAL** • Hydraulic Valve Brand: **ORIGINAL** • Engine Brand: CAT 200 KW • Power: • Machinery Test Report: Provided • Video Outgoing-inspection: Provided

## Features of Used CAT 336E Crawler Excavator Original parts with 1.6 m3 Bucket

- 1. This used cat excavator is in very good condition. And all main parts are original.
- 2. The Cat engine has high reliability, strong power, and fuel efficiency.
- 3. Versatile in use, it can be used for many different works.
- 4. Cat excavators have reliable and robust performance, long lifespan, low failure rate, and strong performance.