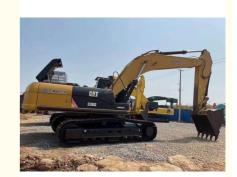

# Used CAT 336E Crawler Excavator Original Parts With 1.6 M3 Bucket

# **Product Specification**

Showroom Location: None · Operating Weight: 35.9 Ton 1.6 M<sup>3</sup> . Bucket Capacity: • Machine Weight: 35900 KG Hydraulic Cylinder Brand: **ORIGINAL** • Hydraulic Pump Brand: **ORIGINAL** • Hydraulic Valve Brand: **ORIGINAL** • Engine Brand: CAT 200 KW • Power: • Machinery Test Report: Provided • Video Outgoing-inspection: Provided

## Features of Used CAT 336E Crawler Excavator Original parts with 1.6 m3 Bucket

- 1. This used cat excavator is in very good condition. And all main parts are original.
- 2. The Cat engine has high reliability, strong power, and fuel efficiency.
- 3. Versatile in use, it can be used for many different works.
- 4. Cat excavators have reliable and robust performance, long lifespan, low failure rate, and strong performance.