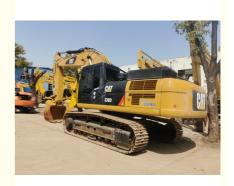

# Used CAT 336E Crawler Excavator Original Parts With 1.6 M3 Bucket

# **Product Specification**

Showroom Location: None · Operating Weight: 35.9 Ton 1.6 M<sup>3</sup> . Bucket Capacity: • Machine Weight: 35900 KG Hydraulic Cylinder Brand: **ORIGINAL** • Hydraulic Pump Brand: **ORIGINAL** • Hydraulic Valve Brand: **ORIGINAL** • Engine Brand: CAT 200 KW • Power: • Machinery Test Report: Provided • Video Outgoing-inspection: Provided

## Features of Used CAT 336E Crawler Excavator Original parts with 1.6 m3 Bucket

- 1. This used cat excavator is in very good condition. And all main parts are original.
- 2. The Cat engine has high reliability, strong power, and fuel efficiency.
- 3. Versatile in use, it can be used for many different works.
- 4. Cat excavators have reliable and robust performance, long lifespan, low failure rate, and strong performance.