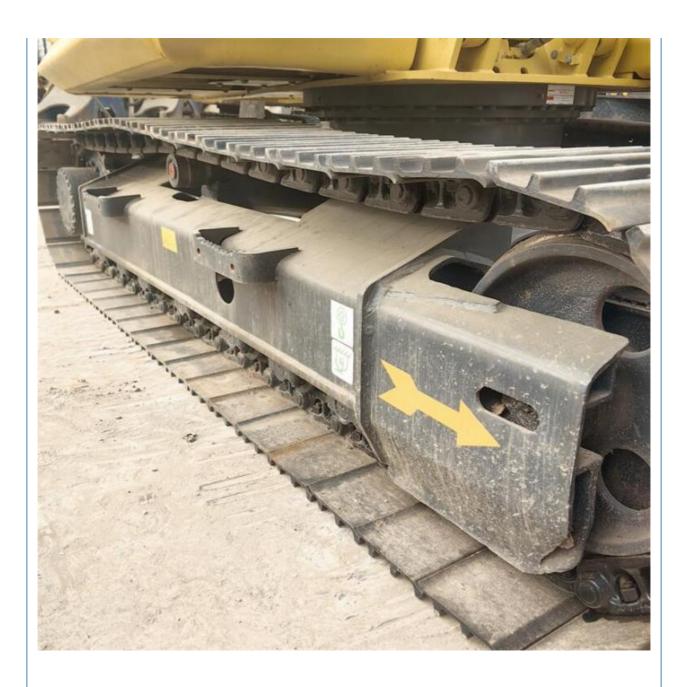

## **Product Specification**

Showroom Location: None · Operating Weight: 12600KG 0.53m<sup>3</sup> . Bucket Capacity: · Machine Weight: 13000 KG • Hydraulic Cylinder Brand: Original • Hydraulic Pump Brand: Original • Hydraulic Valve Brand: Original Cummins . Engine Brand: 66KW • Power: • Machinery Test Report: Provided • Video Outgoing-inspection: Provided