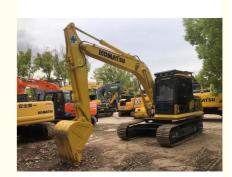

# Japan Used 13 Ton Mini Excavator Komatsu PC130-7 Medium Digger with 280 Working Hours

## **Product Specification**

Showroom Location: None · Operating Weight: 12600KG 0.53m<sup>3</sup> . Bucket Capacity: · Machine Weight: 13000 KG • Hydraulic Cylinder Brand: Original • Hydraulic Pump Brand: Original • Hydraulic Valve Brand: Original Cummins . Engine Brand: 66KW • Power: • Machinery Test Report: Provided • Video Outgoing-inspection: Provided

• Core Components: Pressure Vessel, Motor, Bearing, Gear,

Pump, Gearbox, Engine, PLC

Year: 2023Working Hours: 280