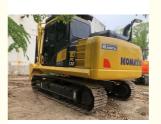

# Japan Used 13 Ton Mini Excavator Komatsu PC130-7 Medium Digger with 280 Working Hours

## **Product Specification**

Showroom Location: None · Operating Weight: 12600KG 0.53m<sup>3</sup> . Bucket Capacity: · Machine Weight: 13000 KG • Hydraulic Cylinder Brand: Original • Hydraulic Pump Brand: Original • Hydraulic Valve Brand: Original Cummins . Engine Brand: 66KW • Power: • Machinery Test Report: Provided • Video Outgoing-inspection: Provided

• Core Components: Pressure Vessel, Motor, Bearing, Gear,

Pump, Gearbox, Engine, PLC

Year: 2023Working Hours: 280