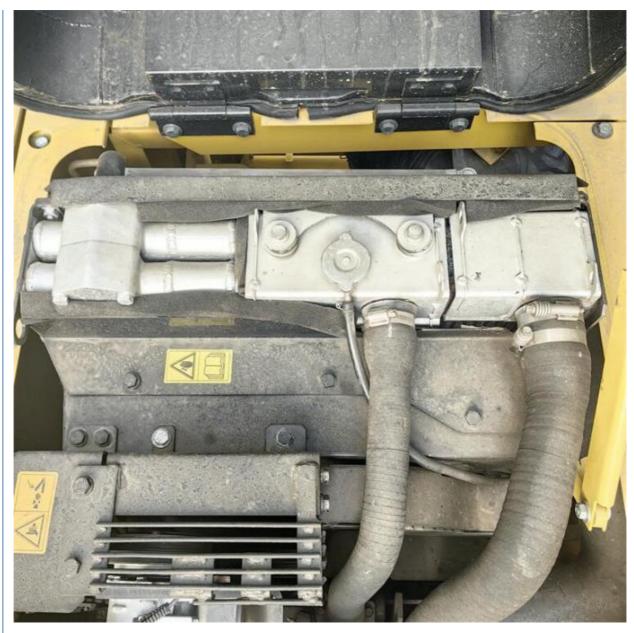

## **Product Specification**

Showroom Location: None · Operating Weight: 12600KG 0.53m<sup>3</sup> . Bucket Capacity: · Machine Weight: 13000 KG • Hydraulic Cylinder Brand: Original • Hydraulic Pump Brand: Original • Hydraulic Valve Brand: Original Cummins . Engine Brand: 66KW • Power: • Machinery Test Report: Provided • Video Outgoing-inspection: Provided