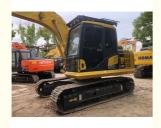

# Japan Used 13 Ton Mini Excavator Komatsu PC130-7 Medium Digger with 280 Working Hours

## **Product Specification**

Showroom Location: None · Operating Weight: 12600KG 0.53m<sup>3</sup> . Bucket Capacity: · Machine Weight: 13000 KG • Hydraulic Cylinder Brand: Original • Hydraulic Pump Brand: Original • Hydraulic Valve Brand: Original Cummins . Engine Brand: 66KW • Power: • Machinery Test Report: Provided • Video Outgoing-inspection: Provided

• Core Components: Pressure Vessel, Motor, Bearing, Gear,

Pump, Gearbox, Engine, PLC

Year: 2023Working Hours: 280