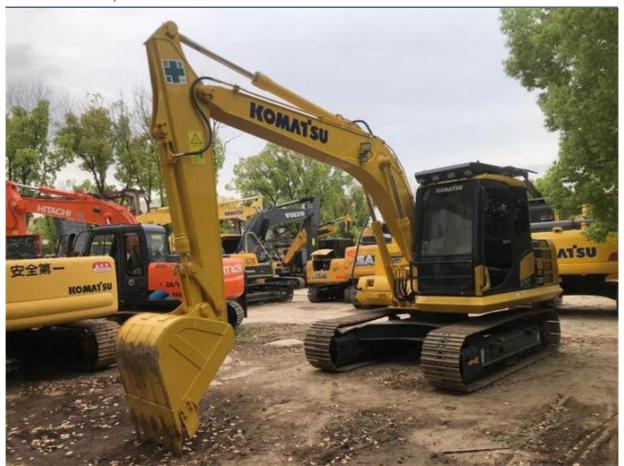

# Japan Used 13 Ton Mini Excavator Komatsu PC130-7 Medium Digger with 280 Working Hours

## **Product Specification**

Showroom Location: None · Operating Weight: 12600KG 0.53m<sup>3</sup> . Bucket Capacity: · Machine Weight: 13000 KG • Hydraulic Cylinder Brand: Original • Hydraulic Pump Brand: Original • Hydraulic Valve Brand: Original Cummins . Engine Brand: 66KW • Power: • Machinery Test Report: Provided • Video Outgoing-inspection: Provided

• Core Components: Pressure Vessel, Motor, Bearing, Gear,

Pump, Gearbox, Engine, PLC

Year: 2023Working Hours: 280