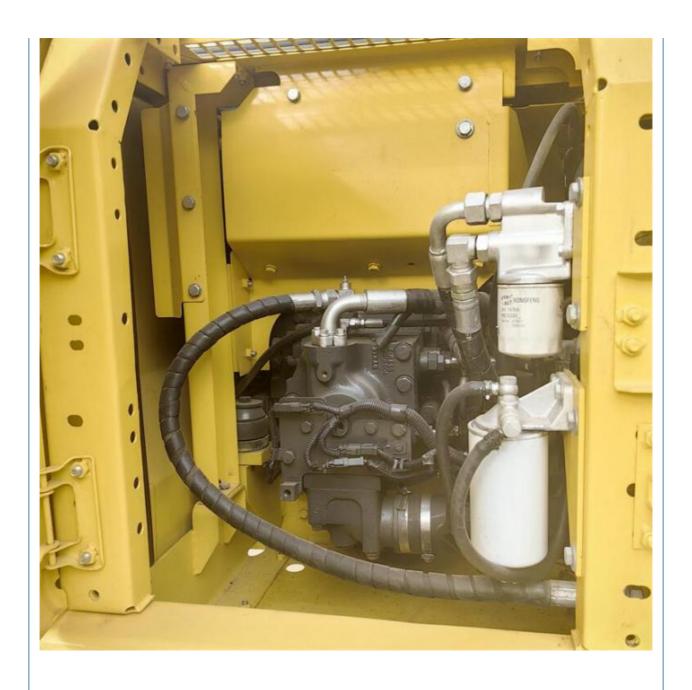

## **Product Specification**

Showroom Location: None · Operating Weight: 12600KG 0.53m<sup>3</sup> . Bucket Capacity: · Machine Weight: 13000 KG • Hydraulic Cylinder Brand: Original • Hydraulic Pump Brand: Original • Hydraulic Valve Brand: Original Cummins . Engine Brand: 66KW • Power: • Machinery Test Report: Provided • Video Outgoing-inspection: Provided