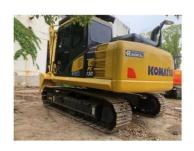

# Japan Used 13 Ton Mini Excavator Komatsu PC130-7 Medium Digger with 280 Working Hours

## **Product Specification**

Showroom Location: None · Operating Weight: 12600KG 0.53m<sup>3</sup> . Bucket Capacity: · Machine Weight: 13000 KG • Hydraulic Cylinder Brand: Original • Hydraulic Pump Brand: Original • Hydraulic Valve Brand: Original Cummins . Engine Brand: 66KW • Power: • Machinery Test Report: Provided • Video Outgoing-inspection: Provided

• Core Components: Pressure Vessel, Motor, Bearing, Gear,

Pump, Gearbox, Engine, PLC

Year: 2023Working Hours: 280