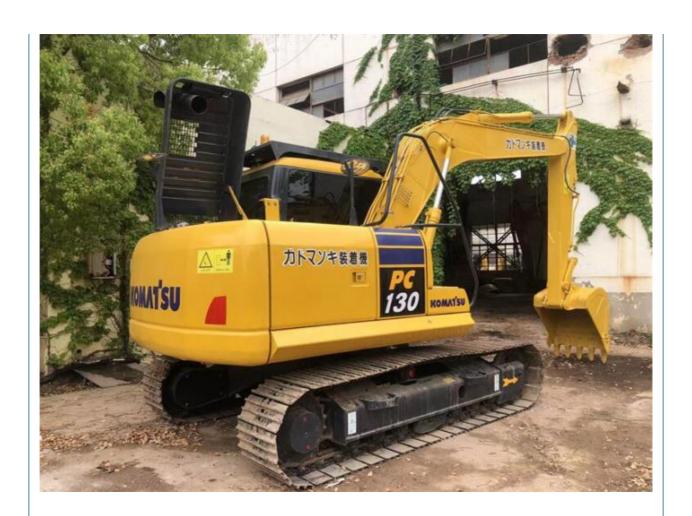

# Japan Used 13 Ton Mini Excavator Komatsu PC130-7 Medium Digger with 280 Working Hours

## **Product Specification**

Showroom Location: None · Operating Weight: 12600KG 0.53m<sup>3</sup> . Bucket Capacity: · Machine Weight: 13000 KG • Hydraulic Cylinder Brand: Original • Hydraulic Pump Brand: Original • Hydraulic Valve Brand: Original Cummins . Engine Brand: 66KW • Power: • Machinery Test Report: Provided • Video Outgoing-inspection: Provided

• Core Components: Pressure Vessel, Motor, Bearing, Gear,

Pump, Gearbox, Engine, PLC

Year: 2023Working Hours: 280