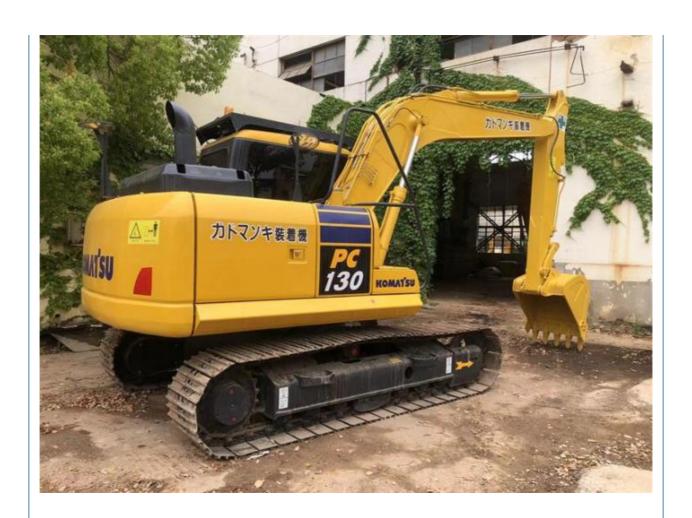

# Japan Used 13 Ton Mini Excavator Komatsu PC130-7 Medium Digger with 280 Working Hours

## **Product Specification**

Showroom Location: None · Operating Weight: 12600KG 0.53m<sup>3</sup> . Bucket Capacity: · Machine Weight: 13000 KG • Hydraulic Cylinder Brand: Original • Hydraulic Pump Brand: Original • Hydraulic Valve Brand: Original Cummins . Engine Brand: 66KW • Power: • Machinery Test Report: Provided • Video Outgoing-inspection: Provided

• Core Components: Pressure Vessel, Motor, Bearing, Gear,

Pump, Gearbox, Engine, PLC

Year: 2023Working Hours: 280