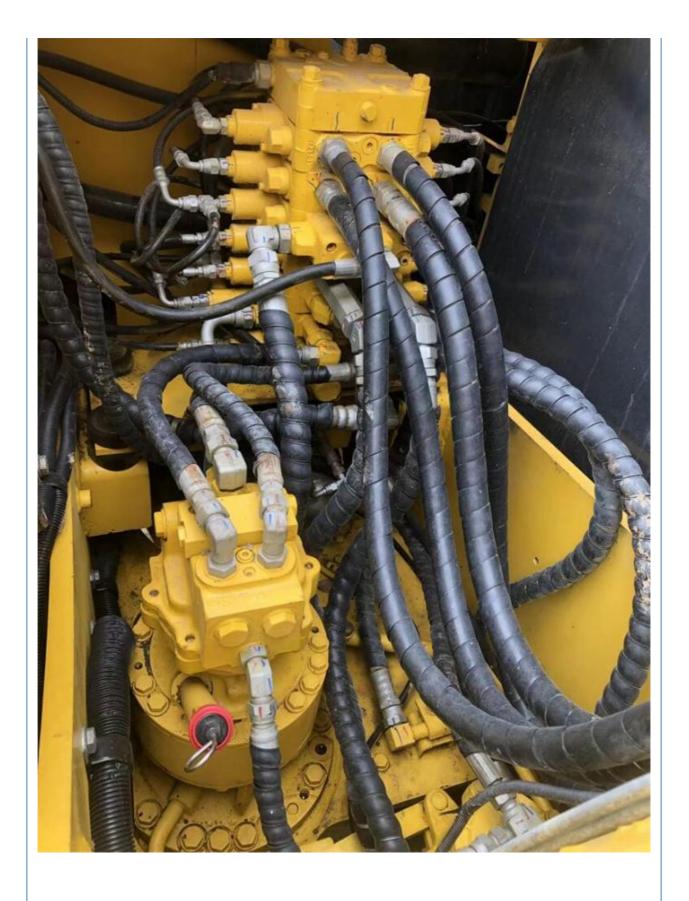

## **Product Specification**

Showroom Location: None · Operating Weight: 12600KG 0.53m<sup>3</sup> . Bucket Capacity: · Machine Weight: 13000 KG • Hydraulic Cylinder Brand: Original • Hydraulic Pump Brand: Original • Hydraulic Valve Brand: Original Cummins . Engine Brand: 66KW • Power: • Machinery Test Report: Provided • Video Outgoing-inspection: Provided

• Core Components: Pressure Vessel, Motor, Bearing, Gear,

Pump, Gearbox, Engine, PLC

Year: 2023Working Hours: 280