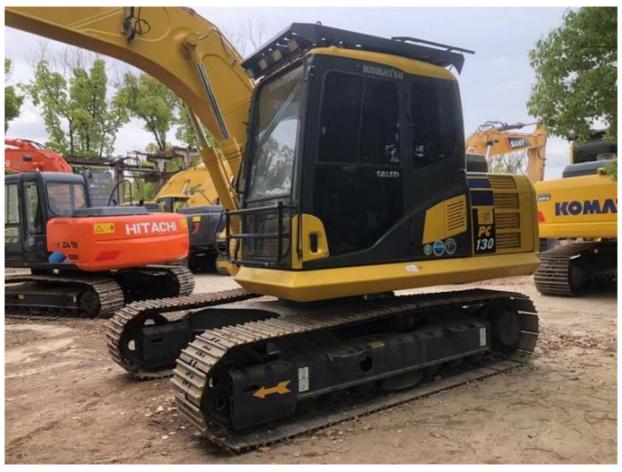

# Japan Used 13 Ton Mini Excavator Komatsu PC130-7 Medium Digger with 280 Working Hours

## **Product Specification**

Showroom Location: None · Operating Weight: 12600KG 0.53m<sup>3</sup> . Bucket Capacity: · Machine Weight: 13000 KG • Hydraulic Cylinder Brand: Original • Hydraulic Pump Brand: Original • Hydraulic Valve Brand: Original Cummins . Engine Brand: 66KW • Power: • Machinery Test Report: Provided • Video Outgoing-inspection: Provided

• Core Components: Pressure Vessel, Motor, Bearing, Gear,

Pump, Gearbox, Engine, PLC

Year: 2023Working Hours: 280