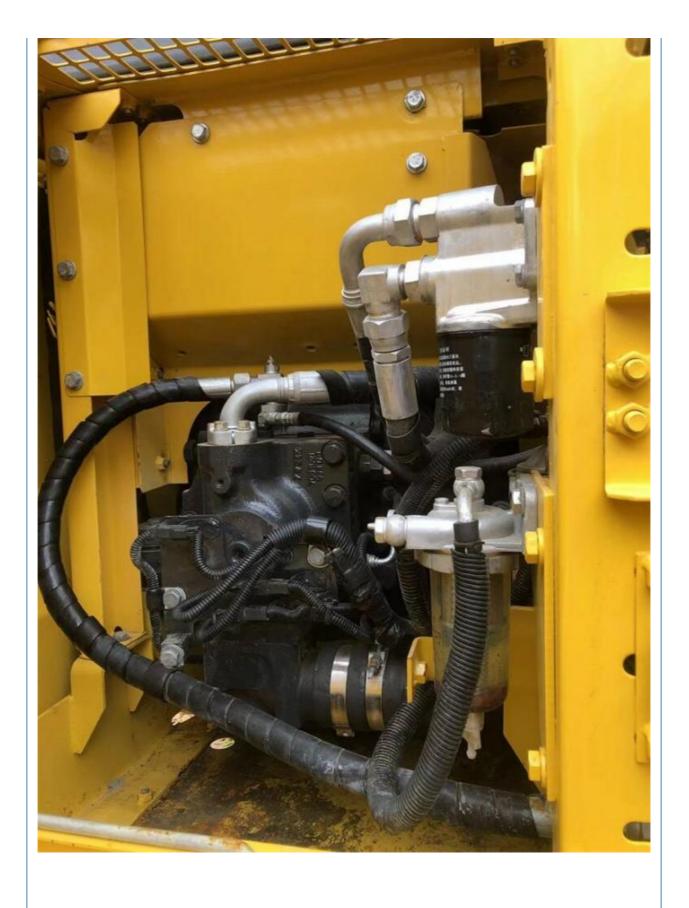

## **Product Specification**

Showroom Location: None · Operating Weight: 12600KG 0.53m<sup>3</sup> . Bucket Capacity: · Machine Weight: 13000 KG • Hydraulic Cylinder Brand: Original • Hydraulic Pump Brand: Original • Hydraulic Valve Brand: Original Cummins . Engine Brand: 66KW • Power: • Machinery Test Report: Provided • Video Outgoing-inspection: Provided

• Core Components: Pressure Vessel, Motor, Bearing, Gear,

Pump, Gearbox, Engine, PLC

Year: 2023Working Hours: 280