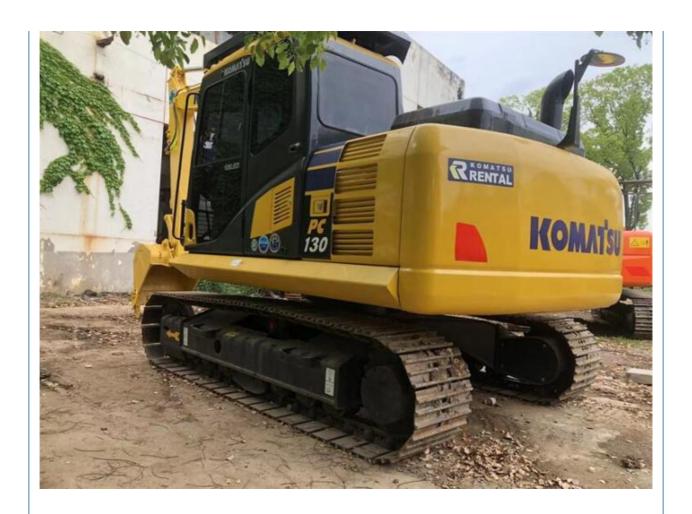

# Japan Used 13 Ton Mini Excavator Komatsu PC130-7 Medium Digger with 280 Working Hours

## **Product Specification**

Showroom Location: None · Operating Weight: 12600KG 0.53m<sup>3</sup> . Bucket Capacity: · Machine Weight: 13000 KG • Hydraulic Cylinder Brand: Original • Hydraulic Pump Brand: Original • Hydraulic Valve Brand: Original Cummins . Engine Brand: 66KW • Power: • Machinery Test Report: Provided • Video Outgoing-inspection: Provided

• Core Components: Pressure Vessel, Motor, Bearing, Gear,

Pump, Gearbox, Engine, PLC

Year: 2023Working Hours: 280