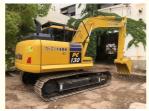

# Japan Used 13 Ton Mini Excavator Komatsu PC130-7 Medium Digger with 280 Working Hours

## **Product Specification**

Showroom Location: None · Operating Weight: 12600KG 0.53m<sup>3</sup> . Bucket Capacity: · Machine Weight: 13000 KG • Hydraulic Cylinder Brand: Original • Hydraulic Pump Brand: Original • Hydraulic Valve Brand: Original Cummins . Engine Brand: 66KW • Power: • Machinery Test Report: Provided • Video Outgoing-inspection: Provided

• Core Components: Pressure Vessel, Motor, Bearing, Gear,

Pump, Gearbox, Engine, PLC

Year: 2023Working Hours: 280