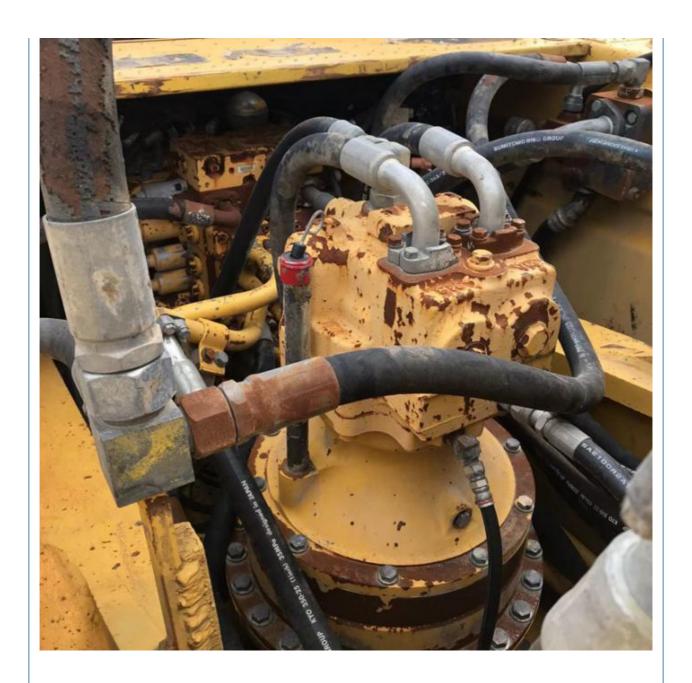

#### **Product Specification**

Showroom Location: None · Operating Weight: 41400 KG 1.9 M<sup>3</sup> . Bucket Capacity: · Machine Weight: 40000 KG Hydraulic Cylinder Brand: Original • Hydraulic Pump Brand: Original • Hydraulic Valve Brand: Original Cummins . Engine Brand: 257 KW • Power: • Machinery Test Report: Provided • Video Outgoing-inspection: Provided

• Core Components: Pressure Vessel, Motor, Bearing, Gear,

Pump, Gearbox, Engine, PLC

Year: 2019Working Hours: 2852