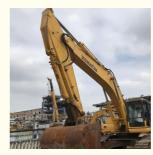

# Original Made In Japan 40 Ton Komatsu PC400-8 Excavator With 1.9 M3 Bucket Capacity

#### **Product Specification**

Showroom Location: None · Operating Weight: 41400 KG 1.9 M<sup>3</sup> . Bucket Capacity: · Machine Weight: 40000 KG Hydraulic Cylinder Brand: Original • Hydraulic Pump Brand: Original • Hydraulic Valve Brand: Original Cummins . Engine Brand: 257 KW • Power: • Machinery Test Report: Provided • Video Outgoing-inspection: Provided