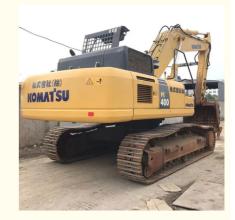

# Original Made In Japan 40 Ton Komatsu PC400-8 Excavator With 1.9 M3 Bucket Capacity

#### **Product Specification**

Showroom Location: None · Operating Weight: 41400 KG 1.9 M<sup>3</sup> . Bucket Capacity: · Machine Weight: 40000 KG Hydraulic Cylinder Brand: Original • Hydraulic Pump Brand: Original • Hydraulic Valve Brand: Original Cummins . Engine Brand: 257 KW • Power: • Machinery Test Report: Provided • Video Outgoing-inspection: Provided

• Core Components: Pressure Vessel, Motor, Bearing, Gear,

Pump, Gearbox, Engine, PLC

Year: 2019Working Hours: 2852