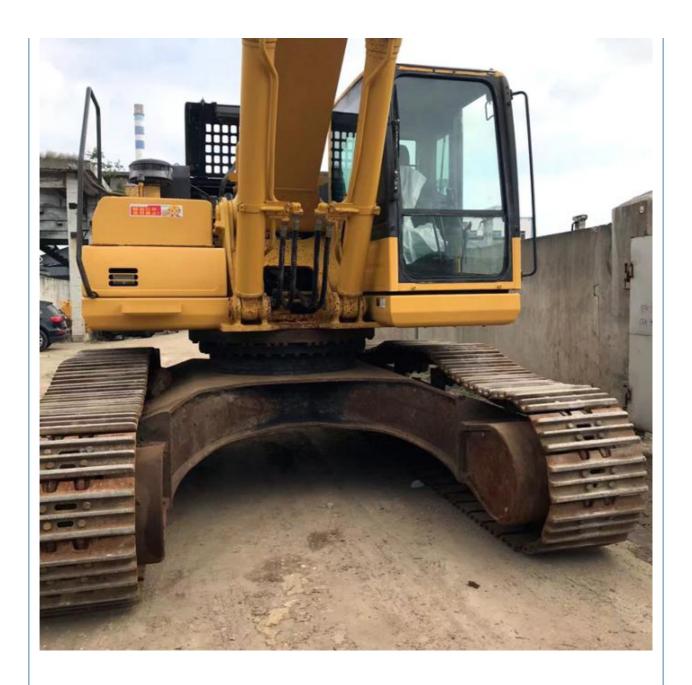

# Original Made In Japan 40 Ton Komatsu PC400-8 Excavator With 1.9 M3 Bucket Capacity

#### **Basic Information**

Place of Origin: Japan

• Price: \$65,000.00/units 1-3 units



#### **Product Specification**

Showroom Location: None · Operating Weight: 41400 KG 1.9 M<sup>3</sup> . Bucket Capacity: · Machine Weight: 40000 KG Hydraulic Cylinder Brand: Original • Hydraulic Pump Brand: Original • Hydraulic Valve Brand: Original Cummins . Engine Brand: 257 KW • Power: • Machinery Test Report: Provided • Video Outgoing-inspection: Provided

• Core Components: Pressure Vessel, Motor, Bearing, Gear,

Pump, Gearbox, Engine, PLC

Year: 2019Working Hours: 2852



#### More Images









## Product Description

## **Product Description**





















#### Models Of Excavators We Sell

| Komatsu used excavator | PC20/PC30/PC35/PC40/PC50/PC55/PC56/PC60/PC70/PC75/PC78/PC10 0/PC110/PC120/PC128/PC130/PC138/PC150/PC160/PC200/PC210/PC22 0/PC228/PC240/PC270/PC300/PC350/PC360/PC400/PC450/PC460/PC49 0/PC650 |
|------------------------|-----------------------------------------------------------------------------------------------------------------------------------------------------------------------------------------------|
|                        | CAT303/CAT305/CAT305.5/CAT306/CAT307/CAT308/CAT311/CAT312/C<br>AT313/CAT315/CAT318/CAT320/CAT323/CAT324/CAT325/CAT326/CAT3                                                                    |

Carter used excavator AT313/CAT315/CAT318/CAT320/CAT323/CAT325/CAT326/CAT326/CAT320/CAT330/