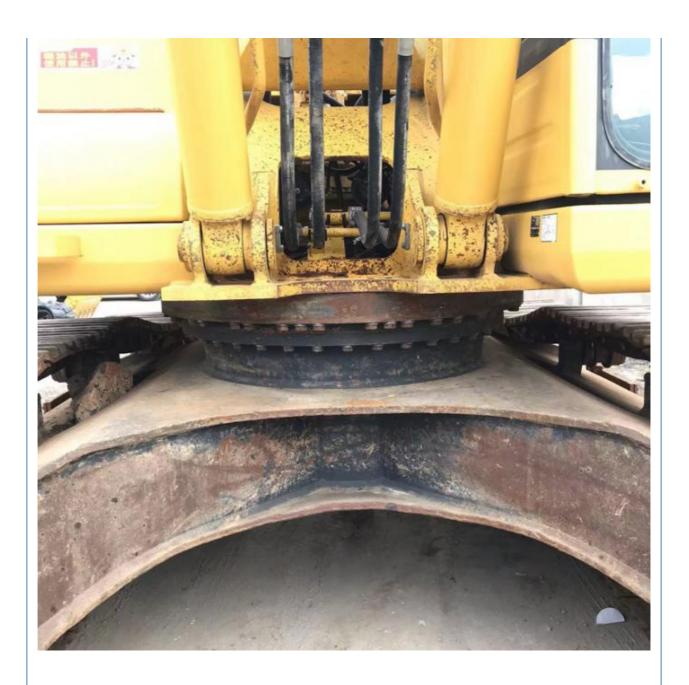

# Original Made In Japan 40 Ton Komatsu PC400-8 Excavator With 1.9 M3 Bucket Capacity

#### **Basic Information**

Place of Origin: Japan

• Price: \$65,000.00/units 1-3 units



#### **Product Specification**

Showroom Location: None · Operating Weight: 41400 KG 1.9 M<sup>3</sup> . Bucket Capacity: · Machine Weight: 40000 KG Hydraulic Cylinder Brand: Original • Hydraulic Pump Brand: Original • Hydraulic Valve Brand: Original Cummins . Engine Brand: 257 KW • Power: • Machinery Test Report: Provided • Video Outgoing-inspection: Provided

• Core Components: Pressure Vessel, Motor, Bearing, Gear,

Pump, Gearbox, Engine, PLC

Year: 2019Working Hours: 2852



#### More Images









## Product Description

## **Product Description**





















#### Models Of Excavators We Sell

| Komatsu used excavator | PC20/PC30/PC35/PC40/PC50/PC55/PC56/PC60/PC70/PC75/PC78/PC10 0/PC110/PC120/PC128/PC130/PC138/PC150/PC160/PC200/PC210/PC22 0/PC228/PC240/PC270/PC300/PC350/PC360/PC400/PC450/PC460/PC49 0/PC650 |
|------------------------|-----------------------------------------------------------------------------------------------------------------------------------------------------------------------------------------------|
|                        | CAT303/CAT305/CAT305.5/CAT306/CAT307/CAT308/CAT311/CAT312/C<br>AT313/CAT315/CAT318/CAT320/CAT323/CAT324/CAT325/CAT326/CAT3                                                                    |

Carter used excavator AT313/CAT315/CAT318/CAT320/CAT323/CAT325/CAT326/CAT326/CAT320/CAT330/CA