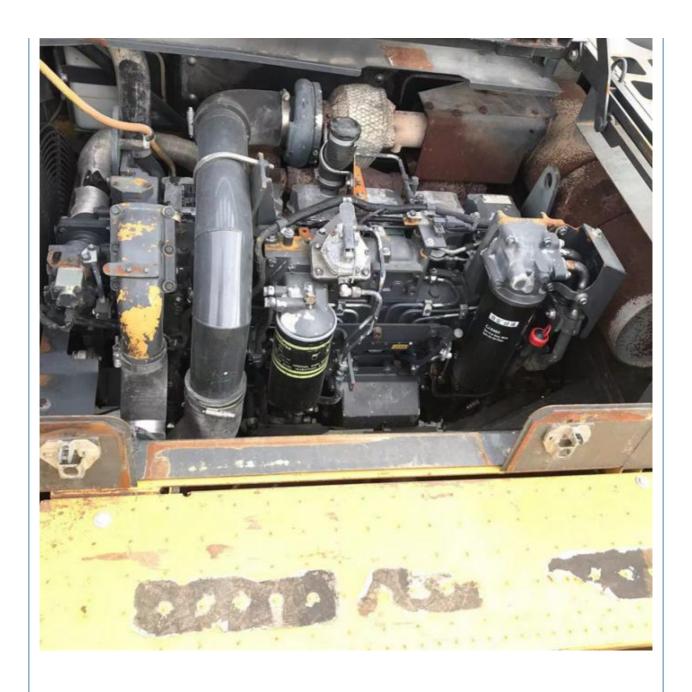

#### **Product Specification**

Showroom Location: None · Operating Weight: 41400 KG 1.9 M<sup>3</sup> . Bucket Capacity: · Machine Weight: 40000 KG Hydraulic Cylinder Brand: Original • Hydraulic Pump Brand: Original • Hydraulic Valve Brand: Original Cummins . Engine Brand: 257 KW • Power: • Machinery Test Report: Provided • Video Outgoing-inspection: Provided

• Core Components: Pressure Vessel, Motor, Bearing, Gear,

Pump, Gearbox, Engine, PLC

Year: 2019Working Hours: 2852