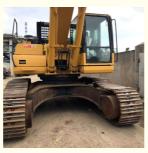

# Original Made In Japan 40 Ton Komatsu PC400-8 Excavator With 1.9 M3 Bucket Capacity

#### **Product Specification**

Showroom Location: None · Operating Weight: 41400 KG 1.9 M<sup>3</sup> . Bucket Capacity: · Machine Weight: 40000 KG Hydraulic Cylinder Brand: Original • Hydraulic Pump Brand: Original • Hydraulic Valve Brand: Original Cummins . Engine Brand: 257 KW • Power: • Machinery Test Report: Provided • Video Outgoing-inspection: Provided

• Core Components: Pressure Vessel, Motor, Bearing, Gear,

Pump, Gearbox, Engine, PLC

Year: 2019Working Hours: 2852