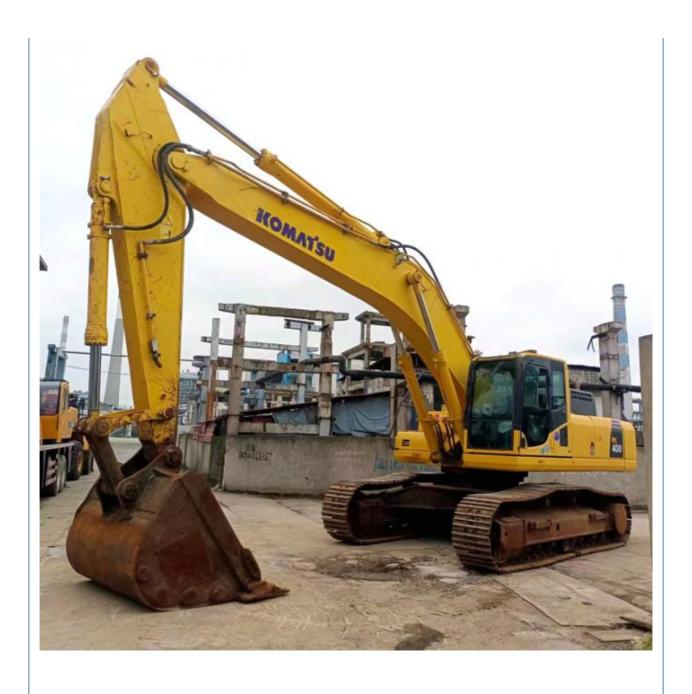

# Original Made In Japan 40 Ton Komatsu PC400-8 Excavator With 1.9 M3 Bucket Capacity

#### **Product Specification**

Showroom Location: None · Operating Weight: 41400 KG 1.9 M<sup>3</sup> . Bucket Capacity: · Machine Weight: 40000 KG Hydraulic Cylinder Brand: Original • Hydraulic Pump Brand: Original • Hydraulic Valve Brand: Original Cummins . Engine Brand: 257 KW • Power: • Machinery Test Report: Provided • Video Outgoing-inspection: Provided