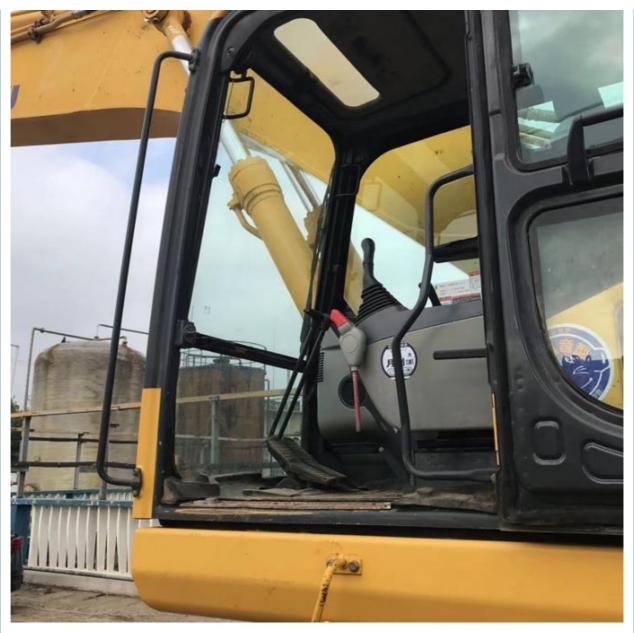

#### **Product Specification**

Showroom Location: None · Operating Weight: 41400 KG 1.9 M<sup>3</sup> . Bucket Capacity: · Machine Weight: 40000 KG Hydraulic Cylinder Brand: Original • Hydraulic Pump Brand: Original • Hydraulic Valve Brand: Original Cummins . Engine Brand: 257 KW • Power: • Machinery Test Report: Provided • Video Outgoing-inspection: Provided

• Core Components: Pressure Vessel, Motor, Bearing, Gear,

Pump, Gearbox, Engine, PLC

Year: 2019Working Hours: 2852