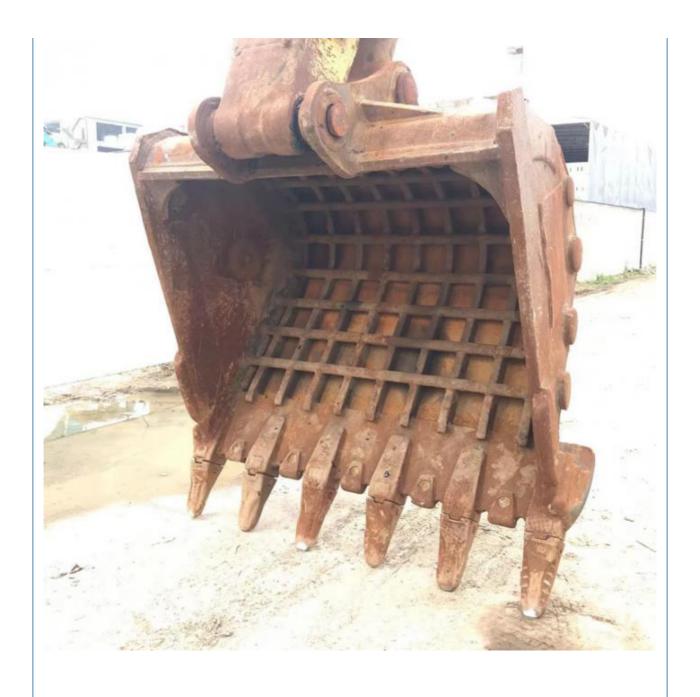

# Original Made In Japan 40 Ton Komatsu PC400-8 Excavator With 1.9 M3 Bucket Capacity

#### **Basic Information**

Place of Origin: Japan

• Price: \$65,000.00/units 1-3 units



#### **Product Specification**

Showroom Location: None · Operating Weight: 41400 KG 1.9 M<sup>3</sup> . Bucket Capacity: · Machine Weight: 40000 KG Hydraulic Cylinder Brand: Original • Hydraulic Pump Brand: Original • Hydraulic Valve Brand: Original Cummins . Engine Brand: 257 KW • Power: • Machinery Test Report: Provided • Video Outgoing-inspection: Provided

• Core Components: Pressure Vessel, Motor, Bearing, Gear,

Pump, Gearbox, Engine, PLC

Year: 2019Working Hours: 2852



#### More Images









## Product Description

## **Product Description**





















#### Models Of Excavators We Sell

| Komatsu used excavator | PC20/PC30/PC35/PC40/PC50/PC55/PC56/PC60/PC70/PC75/PC78/PC10 0/PC110/PC120/PC128/PC130/PC138/PC150/PC160/PC200/PC210/PC22 0/PC228/PC240/PC270/PC300/PC350/PC360/PC400/PC450/PC460/PC49 0/PC650 |
|------------------------|-----------------------------------------------------------------------------------------------------------------------------------------------------------------------------------------------|
|                        | CAT303/CAT305/CAT305.5/CAT306/CAT307/CAT308/CAT311/CAT312/C<br>AT313/CAT315/CAT318/CAT320/CAT323/CAT324/CAT325/CAT326/CAT3                                                                    |

Carter used excavator AT313/CAT315/CAT318/CAT320/CAT323/CAT325/CAT326/CAT326/CAT320/CAT330/CAT3