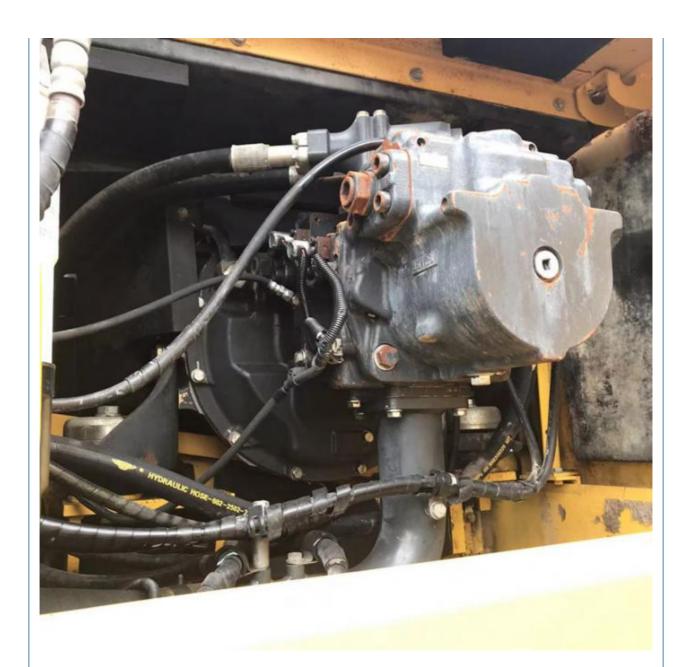

# Original Made In Japan 40 Ton Komatsu PC400-8 Excavator With 1.9 M3 Bucket Capacity

#### **Basic Information**

Place of Origin: Japan

• Price: \$65,000.00/units 1-3 units



#### **Product Specification**

Showroom Location: None · Operating Weight: 41400 KG 1.9 M<sup>3</sup> . Bucket Capacity: · Machine Weight: 40000 KG Hydraulic Cylinder Brand: Original • Hydraulic Pump Brand: Original • Hydraulic Valve Brand: Original Cummins . Engine Brand: 257 KW • Power: • Machinery Test Report: Provided • Video Outgoing-inspection: Provided

• Core Components: Pressure Vessel, Motor, Bearing, Gear,

Pump, Gearbox, Engine, PLC

Year: 2019Working Hours: 2852



#### More Images









## Product Description

## **Product Description**





















#### Models Of Excavators We Sell

| Komatsu used excavator | PC20/PC30/PC35/PC40/PC50/PC55/PC56/PC60/PC70/PC75/PC78/PC10 0/PC110/PC120/PC128/PC130/PC138/PC150/PC160/PC200/PC210/PC22 0/PC228/PC240/PC270/PC300/PC350/PC360/PC400/PC450/PC460/PC49 0/PC650 |
|------------------------|-----------------------------------------------------------------------------------------------------------------------------------------------------------------------------------------------|
|                        | CAT303/CAT305/CAT305.5/CAT306/CAT307/CAT308/CAT311/CAT312/C<br>AT313/CAT315/CAT318/CAT320/CAT323/CAT324/CAT325/CAT326/CAT3                                                                    |

Carter used excavator AT313/CAT315/CAT318/CAT320/CAT323/CAT325/CAT326/CAT326/CAT320/CAT330/CAT336