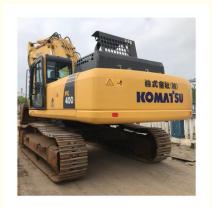

# Original Made In Japan 40 Ton Komatsu PC400-8 Excavator With 1.9 M3 Bucket Capacity

#### **Product Specification**

Showroom Location: None · Operating Weight: 41400 KG 1.9 M<sup>3</sup> . Bucket Capacity: · Machine Weight: 40000 KG Hydraulic Cylinder Brand: Original • Hydraulic Pump Brand: Original • Hydraulic Valve Brand: Original Cummins . Engine Brand: 257 KW • Power: • Machinery Test Report: Provided • Video Outgoing-inspection: Provided

• Core Components: Pressure Vessel, Motor, Bearing, Gear,

Pump, Gearbox, Engine, PLC

Year: 2019Working Hours: 2852