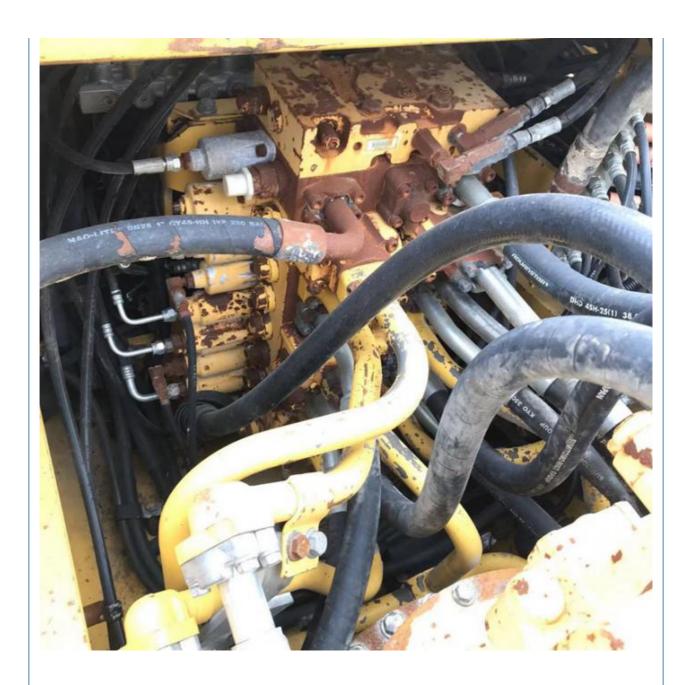

#### **Product Specification**

Showroom Location: None · Operating Weight: 41400 KG 1.9 M<sup>3</sup> . Bucket Capacity: · Machine Weight: 40000 KG Hydraulic Cylinder Brand: Original • Hydraulic Pump Brand: Original • Hydraulic Valve Brand: Original Cummins . Engine Brand: 257 KW • Power: • Machinery Test Report: Provided • Video Outgoing-inspection: Provided

• Core Components: Pressure Vessel, Motor, Bearing, Gear,

Pump, Gearbox, Engine, PLC

Year: 2019Working Hours: 2852