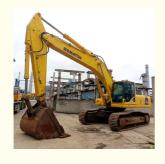

# Original Made In Japan 40 Ton Komatsu PC400-8 Excavator With 1.9 M3 Bucket Capacity

#### **Product Specification**

Showroom Location: None · Operating Weight: 41400 KG 1.9 M<sup>3</sup> . Bucket Capacity: · Machine Weight: 40000 KG Hydraulic Cylinder Brand: Original • Hydraulic Pump Brand: Original • Hydraulic Valve Brand: Original Cummins . Engine Brand: 257 KW • Power: • Machinery Test Report: Provided • Video Outgoing-inspection: Provided

• Core Components: Pressure Vessel, Motor, Bearing, Gear,

Pump, Gearbox, Engine, PLC

Year: 2019Working Hours: 2852