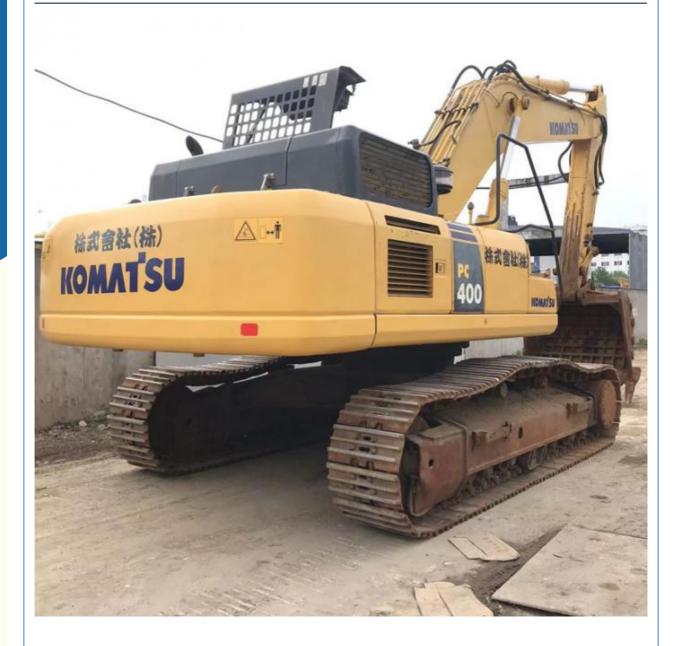

# Original Made In Japan 40 Ton Komatsu PC400-8 Excavator With 1.9 M3 Bucket Capacity

#### **Product Specification**

Showroom Location: None · Operating Weight: 41400 KG 1.9 M<sup>3</sup> . Bucket Capacity: · Machine Weight: 40000 KG Hydraulic Cylinder Brand: Original • Hydraulic Pump Brand: Original • Hydraulic Valve Brand: Original Cummins . Engine Brand: 257 KW • Power: • Machinery Test Report: Provided • Video Outgoing-inspection: Provided

• Core Components: Pressure Vessel, Motor, Bearing, Gear,

Pump, Gearbox, Engine, PLC

Year: 2019Working Hours: 2852