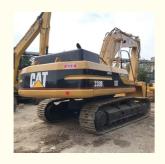

# Caterpillar 30 Ton Used Cat 330BL Excavator in Shanghai with Original Hydraulic Pump

#### **Product Specification**

Showroom Location: None 32420 KG · Operating Weight: 1.5 M<sup>3</sup> . Bucket Capacity: · Machine Weight: 30000 KG • Hydraulic Cylinder Brand: Original • Hydraulic Pump Brand: Original Hydraulic Valve Brand: Original . Engine Brand: Caterpillar 165.5 KW • Power: Provided • Machinery Test Report: • Video Outgoing-inspection: Provided

• Core Components: Pressure Vessel, Motor, Bearing, Gear,

Pump, Gearbox, Engine, PLC

Year: 2015Working Hours: 3200