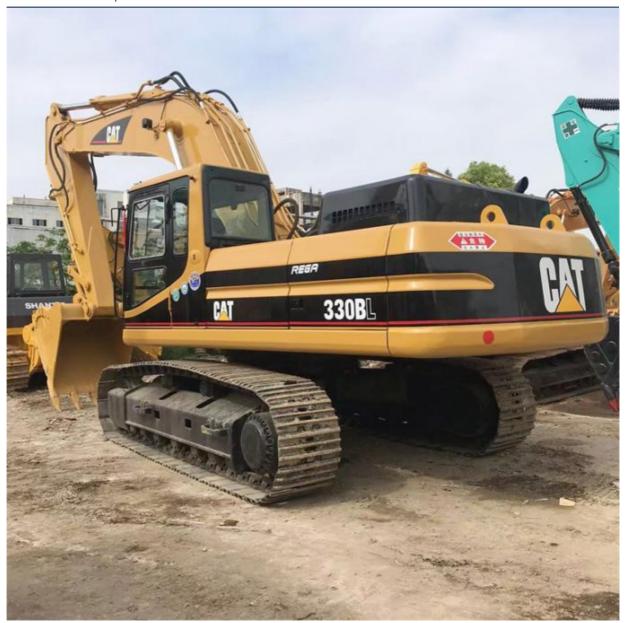

# Caterpillar 30 Ton Used Cat 330BL Excavator in Shanghai with Original Hydraulic Pump

#### **Product Specification**

Showroom Location: None 32420 KG · Operating Weight: 1.5 M<sup>3</sup> . Bucket Capacity: · Machine Weight: 30000 KG • Hydraulic Cylinder Brand: Original • Hydraulic Pump Brand: Original Hydraulic Valve Brand: Original . Engine Brand: Caterpillar 165.5 KW • Power: Provided • Machinery Test Report: • Video Outgoing-inspection: Provided

• Core Components: Pressure Vessel, Motor, Bearing, Gear,

Pump, Gearbox, Engine, PLC

Year: 2015Working Hours: 3200