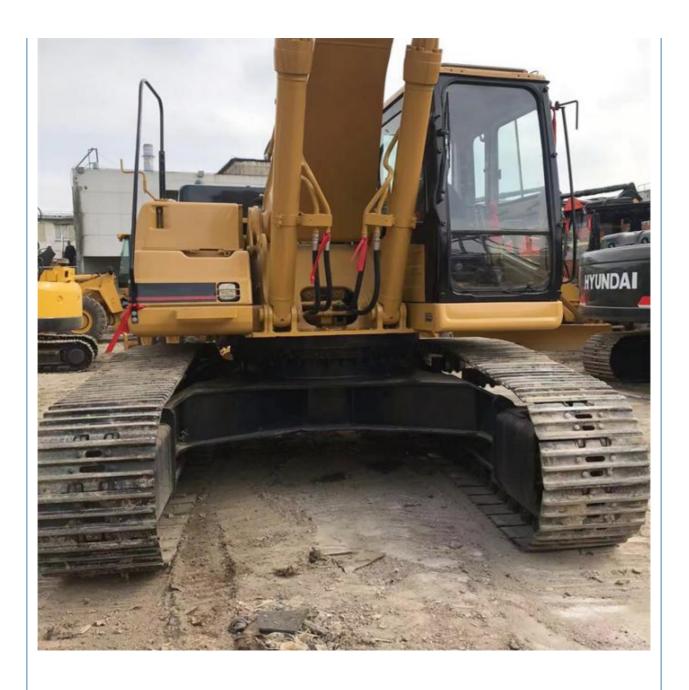

# Caterpillar 30 Ton Used Cat 330BL Excavator in Shanghai with Original Hydraulic Pump

#### **Product Specification**

Showroom Location: None 32420 KG · Operating Weight: 1.5 M<sup>3</sup> . Bucket Capacity: · Machine Weight: 30000 KG • Hydraulic Cylinder Brand: Original • Hydraulic Pump Brand: Original Hydraulic Valve Brand: Original . Engine Brand: Caterpillar 165.5 KW • Power: Provided • Machinery Test Report: • Video Outgoing-inspection: Provided

• Core Components: Pressure Vessel, Motor, Bearing, Gear,

Pump, Gearbox, Engine, PLC

Year: 2015Working Hours: 3200