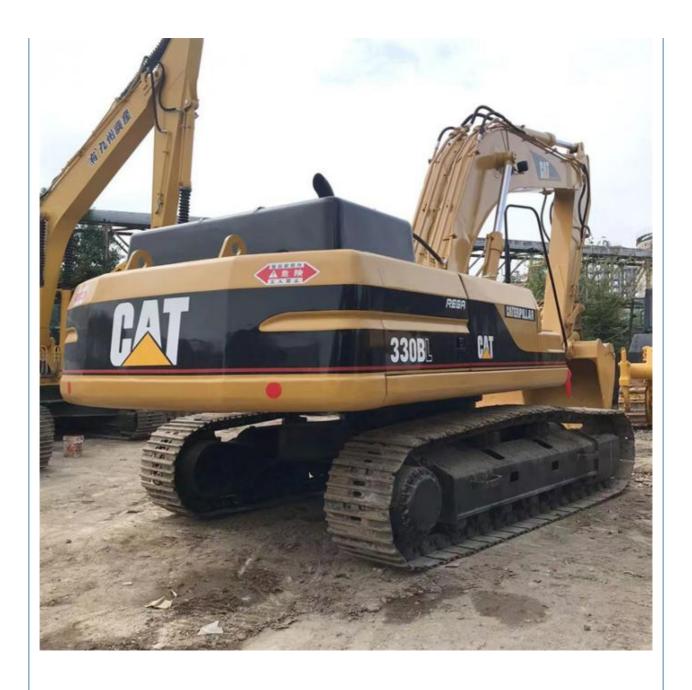

# Caterpillar 30 Ton Used Cat 330BL Excavator in Shanghai with Original Hydraulic Pump

#### **Product Specification**

Showroom Location: None 32420 KG · Operating Weight: 1.5 M<sup>3</sup> . Bucket Capacity: · Machine Weight: 30000 KG • Hydraulic Cylinder Brand: Original • Hydraulic Pump Brand: Original Hydraulic Valve Brand: Original . Engine Brand: Caterpillar 165.5 KW • Power: Provided • Machinery Test Report: • Video Outgoing-inspection: Provided

• Core Components: Pressure Vessel, Motor, Bearing, Gear,

Pump, Gearbox, Engine, PLC

Year: 2015Working Hours: 3200