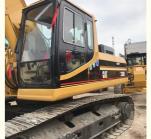

# Caterpillar 30 Ton Used Cat 330BL Excavator in Shanghai with Original Hydraulic Pump

#### **Product Specification**

Showroom Location: None 32420 KG · Operating Weight: 1.5 M<sup>3</sup> . Bucket Capacity: · Machine Weight: 30000 KG • Hydraulic Cylinder Brand: Original • Hydraulic Pump Brand: Original Hydraulic Valve Brand: Original . Engine Brand: Caterpillar 165.5 KW • Power: Provided • Machinery Test Report: • Video Outgoing-inspection: Provided

• Core Components: Pressure Vessel, Motor, Bearing, Gear,

Pump, Gearbox, Engine, PLC

Year: 2015Working Hours: 3200