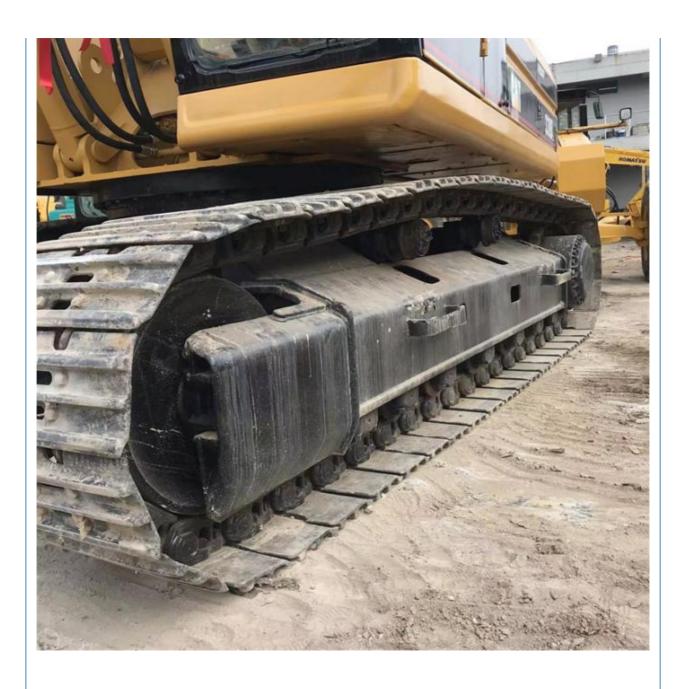

#### **Product Specification**

Showroom Location: None 32420 KG · Operating Weight: 1.5 M<sup>3</sup> . Bucket Capacity: · Machine Weight: 30000 KG • Hydraulic Cylinder Brand: Original • Hydraulic Pump Brand: Original Hydraulic Valve Brand: Original . Engine Brand: Caterpillar 165.5 KW • Power: Provided • Machinery Test Report: • Video Outgoing-inspection: Provided

• Core Components: Pressure Vessel, Motor, Bearing, Gear,

Pump, Gearbox, Engine, PLC

Year: 2015Working Hours: 3200