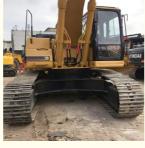

# Caterpillar 30 Ton Used Cat 330BL Excavator in Shanghai with Original Hydraulic Pump

#### **Product Specification**

Showroom Location: None 32420 KG · Operating Weight: 1.5 M<sup>3</sup> . Bucket Capacity: · Machine Weight: 30000 KG • Hydraulic Cylinder Brand: Original • Hydraulic Pump Brand: Original Hydraulic Valve Brand: Original . Engine Brand: Caterpillar 165.5 KW • Power: Provided • Machinery Test Report: • Video Outgoing-inspection: Provided

• Core Components: Pressure Vessel, Motor, Bearing, Gear,

Pump, Gearbox, Engine, PLC

Year: 2015Working Hours: 3200