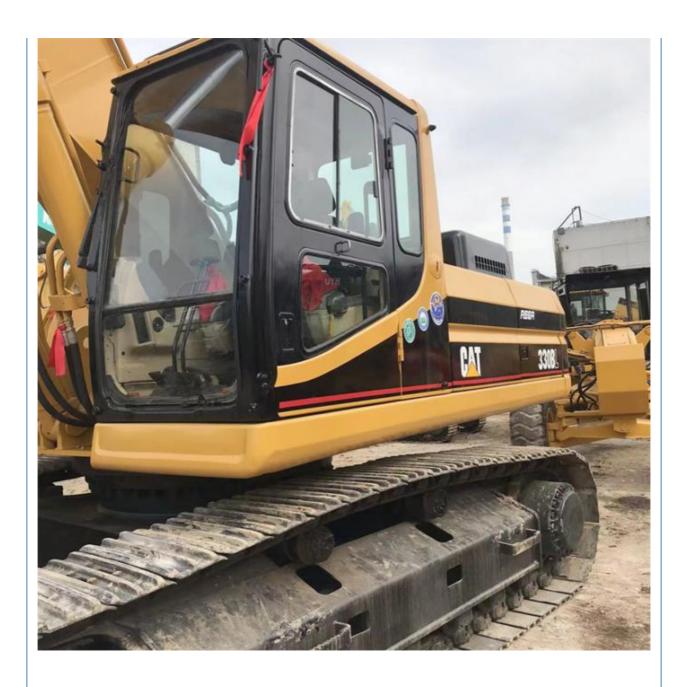

# Caterpillar 30 Ton Used Cat 330BL Excavator in Shanghai with Original Hydraulic Pump

#### **Product Specification**

Showroom Location: None 32420 KG · Operating Weight: 1.5 M<sup>3</sup> . Bucket Capacity: · Machine Weight: 30000 KG • Hydraulic Cylinder Brand: Original • Hydraulic Pump Brand: Original Hydraulic Valve Brand: Original . Engine Brand: Caterpillar 165.5 KW • Power: Provided • Machinery Test Report: • Video Outgoing-inspection: Provided

• Core Components: Pressure Vessel, Motor, Bearing, Gear,

Pump, Gearbox, Engine, PLC

Year: 2015Working Hours: 3200