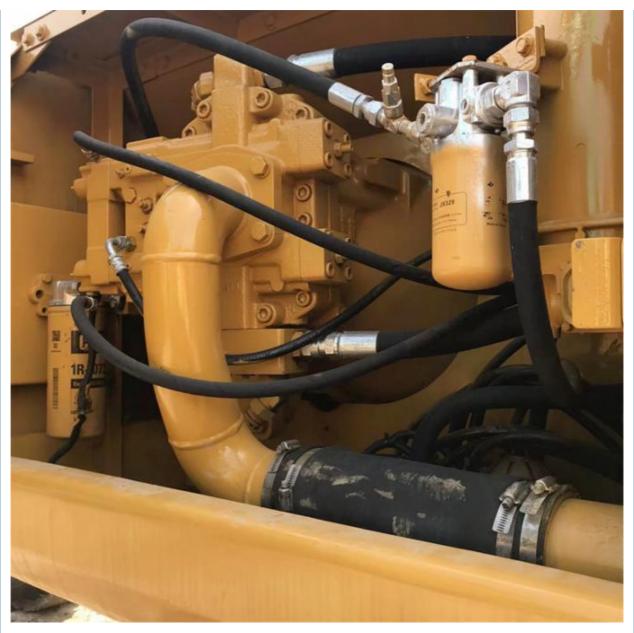

#### **Product Specification**

Showroom Location: None 32420 KG · Operating Weight: 1.5 M<sup>3</sup> . Bucket Capacity: · Machine Weight: 30000 KG • Hydraulic Cylinder Brand: Original • Hydraulic Pump Brand: Original Hydraulic Valve Brand: Original . Engine Brand: Caterpillar 165.5 KW • Power: Provided • Machinery Test Report: • Video Outgoing-inspection: Provided