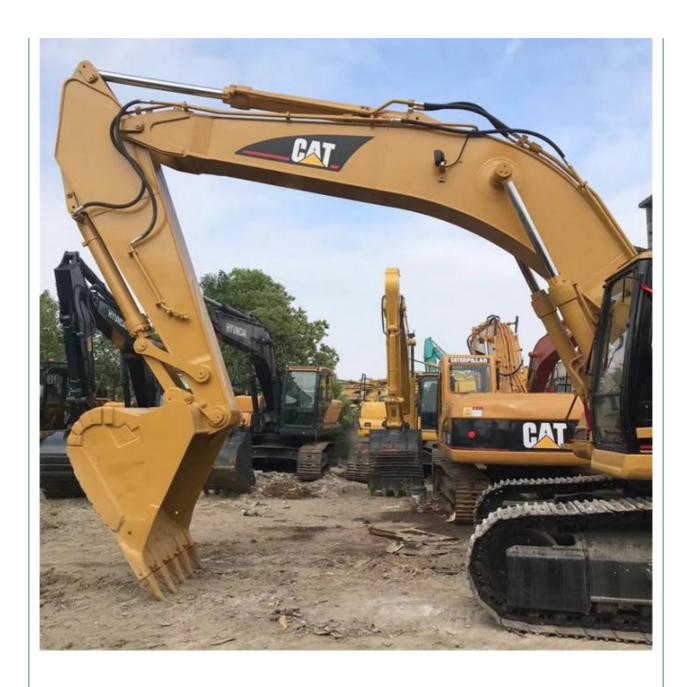

# Caterpillar 30 Ton Used Cat 330BL Excavator in Shanghai with Original Hydraulic Pump

#### **Product Specification**

Showroom Location: None 32420 KG · Operating Weight: 1.5 M<sup>3</sup> . Bucket Capacity: · Machine Weight: 30000 KG • Hydraulic Cylinder Brand: Original • Hydraulic Pump Brand: Original Hydraulic Valve Brand: Original . Engine Brand: Caterpillar 165.5 KW • Power: Provided • Machinery Test Report: • Video Outgoing-inspection: Provided

• Core Components: Pressure Vessel, Motor, Bearing, Gear,

Pump, Gearbox, Engine, PLC

Year: 2015Working Hours: 3200