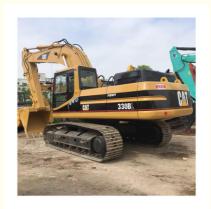

# Caterpillar 30 Ton Used Cat 330BL Excavator in Shanghai with Original Hydraulic Pump

#### **Product Specification**

Showroom Location: None 32420 KG · Operating Weight: 1.5 M<sup>3</sup> . Bucket Capacity: · Machine Weight: 30000 KG • Hydraulic Cylinder Brand: Original • Hydraulic Pump Brand: Original Hydraulic Valve Brand: Original . Engine Brand: Caterpillar 165.5 KW • Power: Provided • Machinery Test Report: • Video Outgoing-inspection: Provided

• Core Components: Pressure Vessel, Motor, Bearing, Gear,

Pump, Gearbox, Engine, PLC

Year: 2015Working Hours: 3200