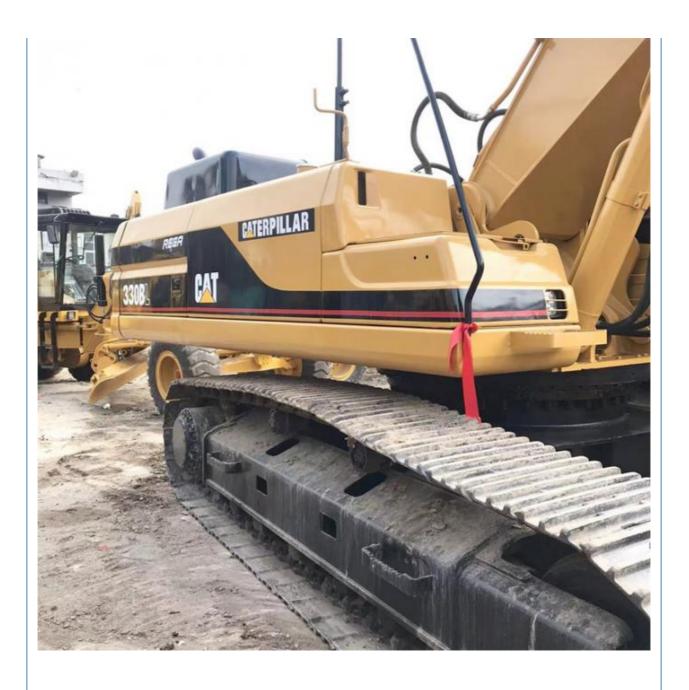

# Caterpillar 30 Ton Used Cat 330BL Excavator in Shanghai with Original Hydraulic Pump

#### **Product Specification**

Showroom Location: None 32420 KG · Operating Weight: 1.5 M<sup>3</sup> . Bucket Capacity: · Machine Weight: 30000 KG • Hydraulic Cylinder Brand: Original • Hydraulic Pump Brand: Original Hydraulic Valve Brand: Original . Engine Brand: Caterpillar 165.5 KW • Power: Provided • Machinery Test Report: • Video Outgoing-inspection: Provided

• Core Components: Pressure Vessel, Motor, Bearing, Gear,

Pump, Gearbox, Engine, PLC

Year: 2015Working Hours: 3200