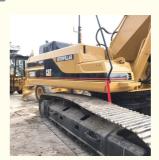

# Caterpillar 30 Ton Used Cat 330BL Excavator in Shanghai with Original Hydraulic Pump

#### **Product Specification**

Showroom Location: None 32420 KG · Operating Weight: 1.5 M<sup>3</sup> . Bucket Capacity: · Machine Weight: 30000 KG • Hydraulic Cylinder Brand: Original • Hydraulic Pump Brand: Original Hydraulic Valve Brand: Original . Engine Brand: Caterpillar 165.5 KW • Power: Provided • Machinery Test Report: • Video Outgoing-inspection: Provided

• Core Components: Pressure Vessel, Motor, Bearing, Gear,

Pump, Gearbox, Engine, PLC

Year: 2015Working Hours: 3200