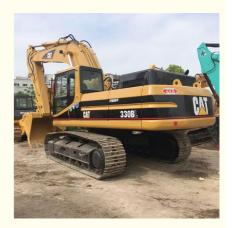

# Caterpillar 30 Ton Used Cat 330BL Excavator in Shanghai with Original Hydraulic Pump

#### **Product Specification**

Showroom Location: None 32420 KG · Operating Weight: 1.5 M<sup>3</sup> . Bucket Capacity: · Machine Weight: 30000 KG • Hydraulic Cylinder Brand: Original • Hydraulic Pump Brand: Original Hydraulic Valve Brand: Original . Engine Brand: Caterpillar 165.5 KW • Power: Provided • Machinery Test Report: • Video Outgoing-inspection: Provided

• Core Components: Pressure Vessel, Motor, Bearing, Gear,

Pump, Gearbox, Engine, PLC

Year: 2015Working Hours: 3200