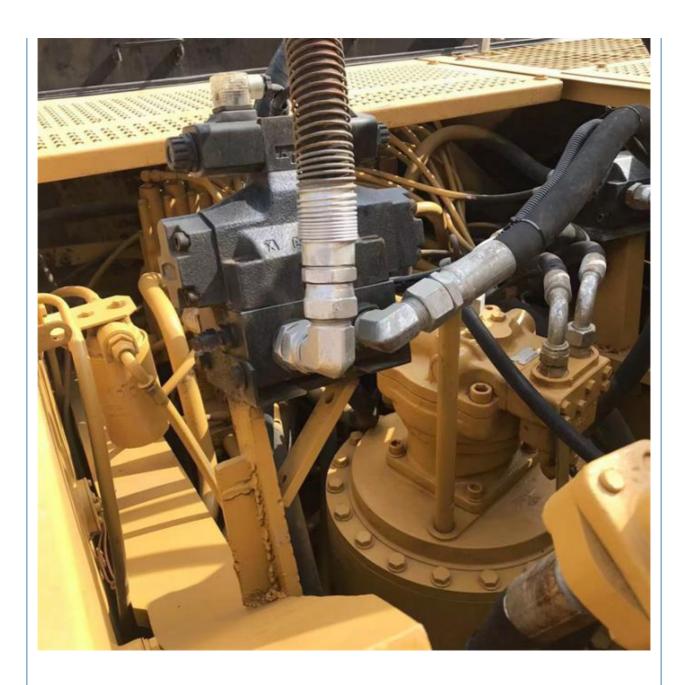

#### **Product Specification**

Showroom Location: None 32420 KG · Operating Weight: 1.5 M<sup>3</sup> . Bucket Capacity: · Machine Weight: 30000 KG • Hydraulic Cylinder Brand: Original • Hydraulic Pump Brand: Original Hydraulic Valve Brand: Original . Engine Brand: Caterpillar 165.5 KW • Power: Provided • Machinery Test Report: • Video Outgoing-inspection: Provided