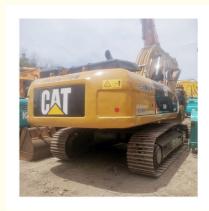

# Original 36 Ton Large Mining Cat Excavator 336D in Shanghai with 36000 KG Machine Weight

#### **Product Specification**

Showroom Location: None · Operating Weight: 35020 KG 1.8 M<sup>3</sup> . Bucket Capacity: · Machine Weight: 36000 KG • Hydraulic Cylinder Brand: Original • Hydraulic Pump Brand: Original Hydraulic Valve Brand: Original Caterpillar . Engine Brand: 200 KW • Power: • Machinery Test Report: Provided • Video Outgoing-inspection: Provided

## More Images