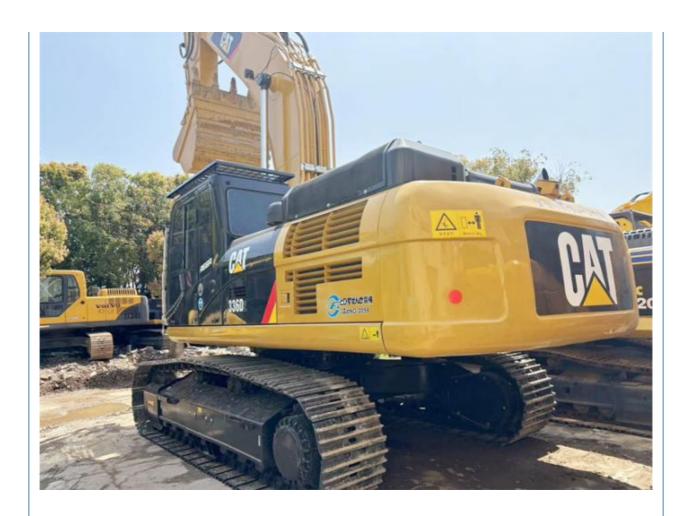

# Original 36 Ton Large Mining Cat Excavator 336D in Shanghai with 36000 KG Machine Weight

#### **Product Specification**

Showroom Location: None · Operating Weight: 35020 KG 1.8 M<sup>3</sup> . Bucket Capacity: · Machine Weight: 36000 KG • Hydraulic Cylinder Brand: Original • Hydraulic Pump Brand: Original Hydraulic Valve Brand: Original Caterpillar . Engine Brand: 200 KW • Power: • Machinery Test Report: Provided • Video Outgoing-inspection: Provided