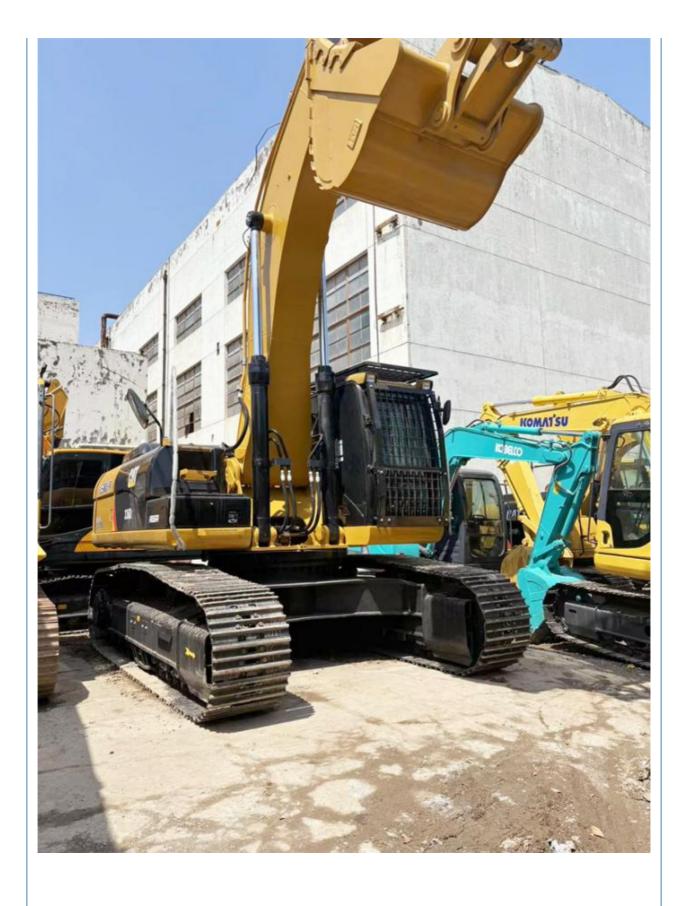

# Original 36 Ton Large Mining Cat Excavator 336D in Shanghai with 36000 KG Machine Weight

#### **Product Specification**

Showroom Location: None · Operating Weight: 35020 KG 1.8 M<sup>3</sup> . Bucket Capacity: · Machine Weight: 36000 KG • Hydraulic Cylinder Brand: Original • Hydraulic Pump Brand: Original Hydraulic Valve Brand: Original Caterpillar . Engine Brand: 200 KW • Power: • Machinery Test Report: Provided • Video Outgoing-inspection: Provided