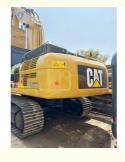

# Original 36 Ton Large Mining Cat Excavator 336D in Shanghai with 36000 KG Machine Weight

#### **Product Specification**

Showroom Location: None · Operating Weight: 35020 KG 1.8 M<sup>3</sup> . Bucket Capacity: · Machine Weight: 36000 KG • Hydraulic Cylinder Brand: Original • Hydraulic Pump Brand: Original Hydraulic Valve Brand: Original Caterpillar . Engine Brand: 200 KW • Power: • Machinery Test Report: Provided • Video Outgoing-inspection: Provided

## More Images