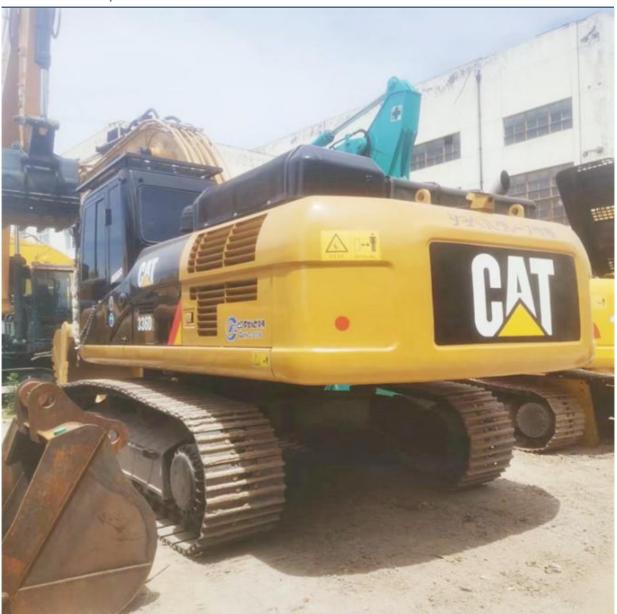

# Original 36 Ton Large Mining Cat Excavator 336D in Shanghai with 36000 KG Machine Weight

#### **Product Specification**

Showroom Location: None · Operating Weight: 35020 KG 1.8 M<sup>3</sup> . Bucket Capacity: · Machine Weight: 36000 KG • Hydraulic Cylinder Brand: Original • Hydraulic Pump Brand: Original Hydraulic Valve Brand: Original Caterpillar . Engine Brand: 200 KW • Power: • Machinery Test Report: Provided • Video Outgoing-inspection: Provided