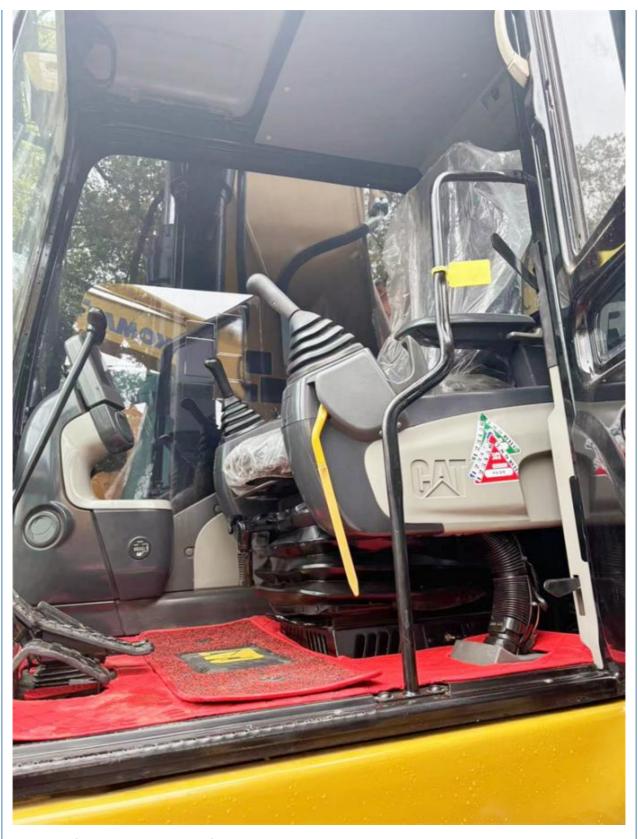

# Original 36 Ton Large Mining Cat Excavator 336D in Shanghai with 36000 KG Machine Weight

#### **Basic Information**

Place of Origin: Japan

• Price: \$55,000.00/units 1-3 units



#### **Product Specification**

Showroom Location: None · Operating Weight: 35020 KG 1.8 M<sup>3</sup> . Bucket Capacity: · Machine Weight: 36000 KG • Hydraulic Cylinder Brand: Original • Hydraulic Pump Brand: Original Hydraulic Valve Brand: Original Caterpillar . Engine Brand: 200 KW • Power: • Machinery Test Report: Provided • Video Outgoing-inspection: Provided

• Core Components: Pressure Vessel, Motor, Bearing, Gear,

Pump, Gearbox, Engine, PLC

Year: 2023Working Hours: 500



## More Images









# Product Description

# **Product Description**



















#### Models Of Excavators We Sell

Komatsu used excavator

PC20/PC30/PC35/PC40/PC50/PC55/PC56/PC60/PC70/PC75/PC78/PC10 0/PC110/PC120/PC128/PC130/PC138/PC150/PC160/PC200/PC210/PC22 0/PC228/PC240/PC270/PC300/PC350/PC360/PC400/PC450/PC460/PC49 0/PC650

.

Carter used excavator

CAT303/CAT305/CAT305.5/CAT306/CAT307/CAT308/CAT311/CAT312/C AT313/CAT315/CAT318/CAT320/CAT323/CAT324/CAT325/CAT326/CAT3 29/CAT330/CAT336/CAT340/CAT345/CAT349/CAT375

Doosan used excavator

DH(DX)35/55/60/70/75/80/150/200/215/220/225/235/260/300/350/370/420/500/530

Sany used excavator

SY16/SY35/SY55/SY60/SY65/SY75/SY85/SY95/SY115/SY135/SY155/SY 205/SY215/SY235/SY265/SY305/SY335/SY365

/ZX330/ZX350/ZX360/ZX450/ZX600

Kobelco used excavator SK50/SK55/SK60/SK70/SK75/SK115/SK135/SK140/SK160/SK200/SK210/

SK230/SK235/SK2