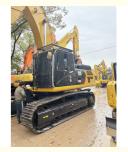

# Original 36 Ton Large Mining Cat Excavator 336D in Shanghai with 36000 KG Machine Weight

#### **Product Specification**

Showroom Location: None · Operating Weight: 35020 KG 1.8 M<sup>3</sup> . Bucket Capacity: · Machine Weight: 36000 KG • Hydraulic Cylinder Brand: Original • Hydraulic Pump Brand: Original Hydraulic Valve Brand: Original Caterpillar . Engine Brand: 200 KW • Power: • Machinery Test Report: Provided • Video Outgoing-inspection: Provided