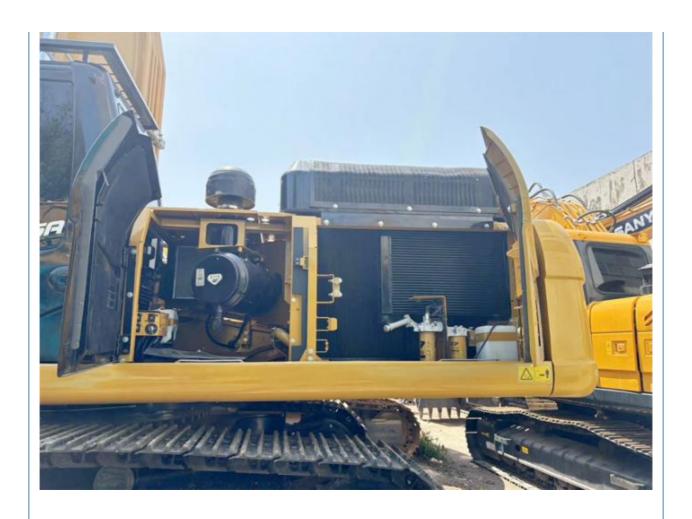

#### **Product Specification**

Showroom Location: None · Operating Weight: 35020 KG 1.8 M<sup>3</sup> . Bucket Capacity: · Machine Weight: 36000 KG • Hydraulic Cylinder Brand: Original • Hydraulic Pump Brand: Original Hydraulic Valve Brand: Original Caterpillar . Engine Brand: 200 KW • Power: • Machinery Test Report: Provided • Video Outgoing-inspection: Provided