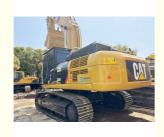

# Original 36 Ton Large Mining Cat Excavator 336D in Shanghai with 36000 KG Machine Weight

#### **Product Specification**

Showroom Location: None · Operating Weight: 35020 KG 1.8 M<sup>3</sup> . Bucket Capacity: · Machine Weight: 36000 KG • Hydraulic Cylinder Brand: Original • Hydraulic Pump Brand: Original Hydraulic Valve Brand: Original Caterpillar . Engine Brand: 200 KW • Power: • Machinery Test Report: Provided • Video Outgoing-inspection: Provided

## More Images