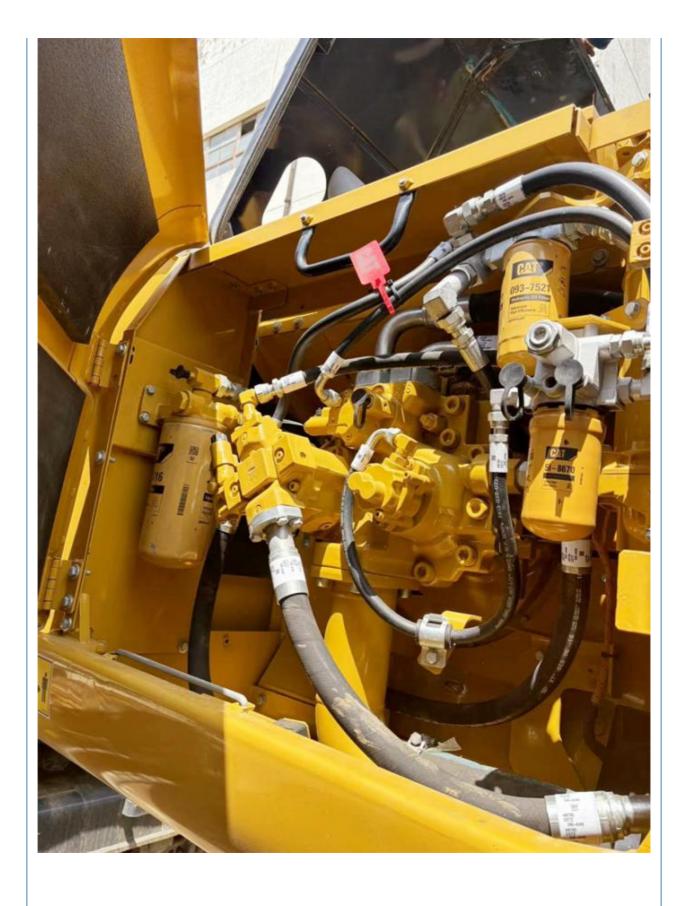

#### **Product Specification**

Showroom Location: None · Operating Weight: 35020 KG 1.8 M<sup>3</sup> . Bucket Capacity: · Machine Weight: 36000 KG • Hydraulic Cylinder Brand: Original • Hydraulic Pump Brand: Original Hydraulic Valve Brand: Original Caterpillar . Engine Brand: 200 KW • Power: • Machinery Test Report: Provided • Video Outgoing-inspection: Provided