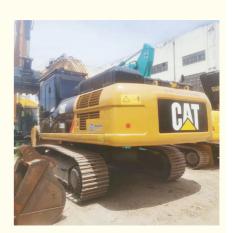

# Original 36 Ton Large Mining Cat Excavator 336D in Shanghai with 36000 KG Machine Weight

#### **Product Specification**

Showroom Location: None · Operating Weight: 35020 KG 1.8 M<sup>3</sup> . Bucket Capacity: · Machine Weight: 36000 KG • Hydraulic Cylinder Brand: Original • Hydraulic Pump Brand: Original Hydraulic Valve Brand: Original Caterpillar . Engine Brand: 200 KW • Power: • Machinery Test Report: Provided • Video Outgoing-inspection: Provided

## More Images