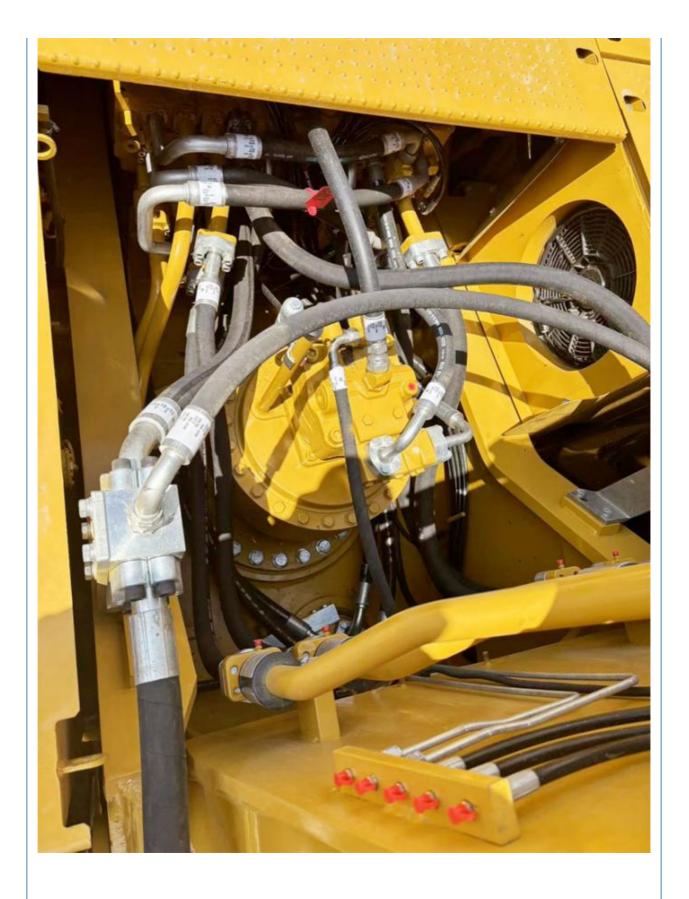

# Original 36 Ton Large Mining Cat Excavator 336D in Shanghai with 36000 KG Machine Weight

#### **Basic Information**

Place of Origin: Japan

• Price: \$55,000.00/units 1-3 units



#### **Product Specification**

Showroom Location: None · Operating Weight: 35020 KG 1.8 M<sup>3</sup> . Bucket Capacity: · Machine Weight: 36000 KG • Hydraulic Cylinder Brand: Original • Hydraulic Pump Brand: Original Hydraulic Valve Brand: Original Caterpillar . Engine Brand: 200 KW • Power: • Machinery Test Report: Provided • Video Outgoing-inspection: Provided

• Core Components: Pressure Vessel, Motor, Bearing, Gear,

Pump, Gearbox, Engine, PLC

Year: 2023Working Hours: 500



## More Images









# Product Description

# **Product Description**



















#### Models Of Excavators We Sell

Komatsu used excavator

PC20/PC30/PC35/PC40/PC50/PC55/PC56/PC60/PC70/PC75/PC78/PC10 0/PC110/PC120/PC128/PC130/PC138/PC150/PC160/PC200/PC210/PC22 0/PC228/PC240/PC270/PC300/PC350/PC360/PC400/PC450/PC460/PC49 0/PC650

.

Carter used excavator

CAT303/CAT305/CAT305.5/CAT306/CAT307/CAT308/CAT311/CAT312/C AT313/CAT315/CAT318/CAT320/CAT323/CAT324/CAT325/CAT326/CAT3 29/CAT330/CAT336/CAT340/CAT345/CAT349/CAT375

Doosan used excavator

DH(DX)35/55/60/70/75/80/150/200/215/220/225/235/260/300/350/370/420/500/530

Sany used excavator

SY16/SY35/SY55/SY60/SY65/SY75/SY85/SY95/SY115/SY135/SY155/SY 205/SY215/SY235/SY265/SY305/SY335/SY365

/ZX330/ZX350/ZX360/ZX450/ZX600

Kobelco used excavator SK50/SK55/SK60/SK70/SK75/SK115/SK135/SK140/SK160/SK200/SK210/

SK230/SK235