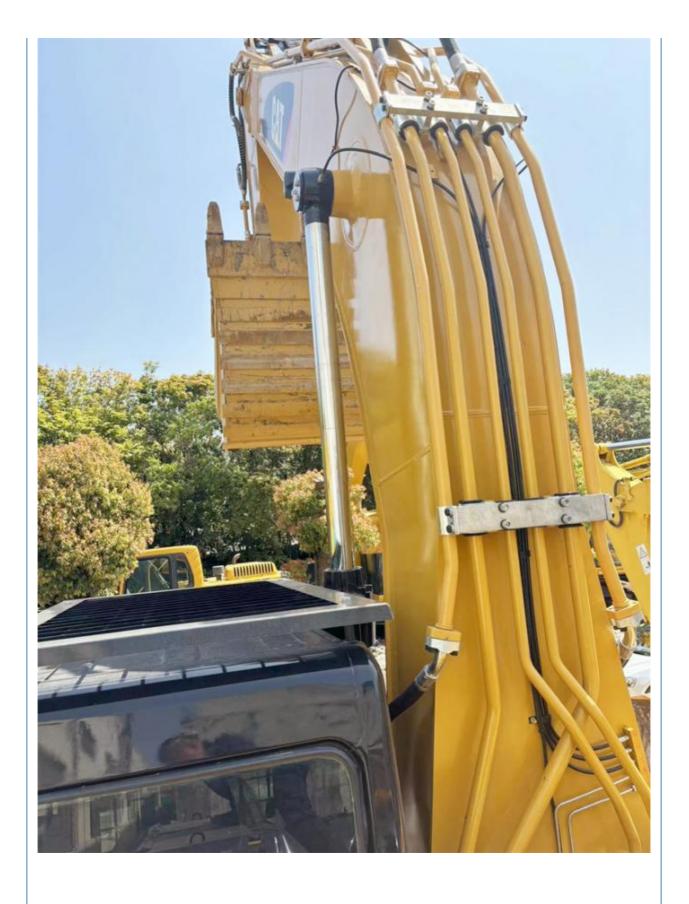

#### **Product Specification**

Showroom Location: None · Operating Weight: 35020 KG 1.8 M<sup>3</sup> . Bucket Capacity: · Machine Weight: 36000 KG • Hydraulic Cylinder Brand: Original • Hydraulic Pump Brand: Original Hydraulic Valve Brand: Original Caterpillar . Engine Brand: 200 KW • Power: • Machinery Test Report: Provided • Video Outgoing-inspection: Provided