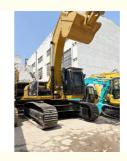

# Original 36 Ton Large Mining Cat Excavator 336D in Shanghai with 36000 KG Machine Weight

#### **Product Specification**

Showroom Location: None · Operating Weight: 35020 KG 1.8 M<sup>3</sup> . Bucket Capacity: · Machine Weight: 36000 KG • Hydraulic Cylinder Brand: Original • Hydraulic Pump Brand: Original Hydraulic Valve Brand: Original Caterpillar . Engine Brand: 200 KW • Power: • Machinery Test Report: Provided • Video Outgoing-inspection: Provided