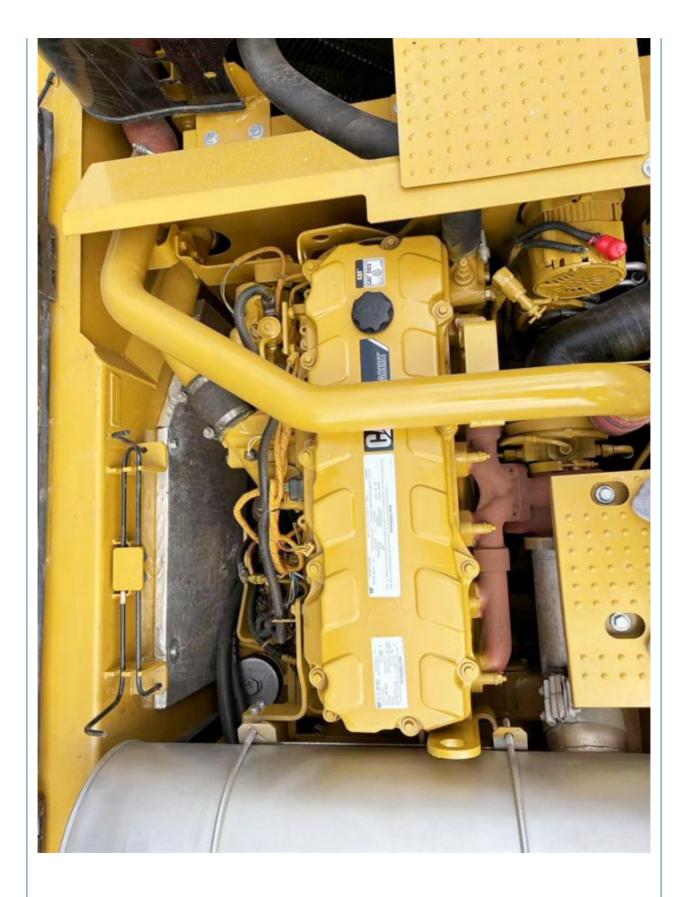

# Original 36 Ton Large Mining Cat Excavator 336D in Shanghai with 36000 KG Machine Weight

#### **Basic Information**

Place of Origin: Japan

• Price: \$55,000.00/units 1-3 units



#### **Product Specification**

Showroom Location: None · Operating Weight: 35020 KG 1.8 M<sup>3</sup> . Bucket Capacity: · Machine Weight: 36000 KG • Hydraulic Cylinder Brand: Original • Hydraulic Pump Brand: Original Hydraulic Valve Brand: Original Caterpillar . Engine Brand: 200 KW • Power: • Machinery Test Report: Provided • Video Outgoing-inspection: Provided

• Core Components: Pressure Vessel, Motor, Bearing, Gear,

Pump, Gearbox, Engine, PLC

Year: 2023Working Hours: 500



## More Images









# Product Description

# **Product Description**



















#### Models Of Excavators We Sell

Komatsu used excavator

PC20/PC30/PC35/PC40/PC50/PC55/PC56/PC60/PC70/PC75/PC78/PC10 0/PC110/PC120/PC128/PC130/PC138/PC150/PC160/PC200/PC210/PC22 0/PC228/PC240/PC270/PC300/PC350/PC360/PC400/PC450/PC460/PC49 0/PC650

.

Carter used excavator

CAT303/CAT305/CAT305.5/CAT306/CAT307/CAT308/CAT311/CAT312/C AT313/CAT315/CAT318/CAT320/CAT323/CAT324/CAT325/CAT326/CAT3 29/CAT330/CAT336/CAT340/CAT345/CAT349/CAT375

Doosan used excavator

DH(DX)35/55/60/70/75/80/150/200/215/220/225/235/260/300/350/370/420/500/530

Sany used excavator

SY16/SY35/SY55/SY60/SY65/SY75/SY85/SY95/SY115/SY135/SY155/SY 205/SY215/SY235/SY265/SY305/SY335/SY365

/ZX330/ZX350/ZX360/ZX450/ZX600

Kobelco used excavator SK50/SK55/SK60/SK70/SK75/SK115/SK135/SK140/SK160/SK200/SK210/

SK230/SK235/S