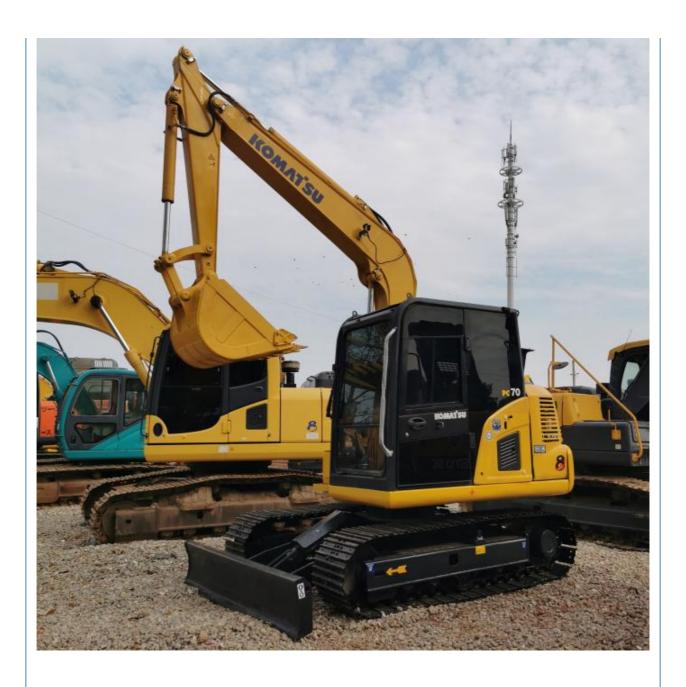

# Excavator Komatsu Original Japan Used Crawler Excavator For Sell Pc70 Used 0.3 M3 6.0 M

#### **Product Specification**

Showroom Location: None · Operating Weight: 6.5 Ton 0.3 M<sup>3</sup> . Bucket Capacity: • Machine Weight: 6500 KG Hydraulic Cylinder Brand: Original • Hydraulic Pump Brand: Original • Hydraulic Valve Brand: Original . Engine Brand: Cummins 48.5 KW • Power: • Machinery Test Report: Provided • Video Outgoing-inspection: Provided