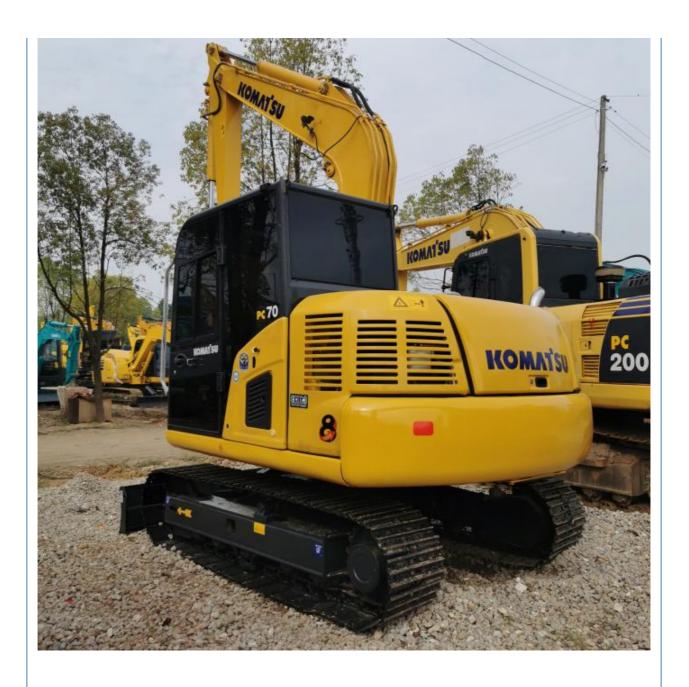

# Excavator Komatsu Original Japan Used Crawler Excavator For Sell Pc70 Used 0.3 M3 6.0 M

#### **Product Specification**

Showroom Location: None · Operating Weight: 6.5 Ton 0.3 M<sup>3</sup> . Bucket Capacity: • Machine Weight: 6500 KG Hydraulic Cylinder Brand: Original • Hydraulic Pump Brand: Original • Hydraulic Valve Brand: Original . Engine Brand: Cummins 48.5 KW • Power: • Machinery Test Report: Provided • Video Outgoing-inspection: Provided

• Core Components: Pressure Vessel, Motor, Bearing, Gear,

Pump, Gearbox, Engine, PLC

Year: 2023Working Hours: 600