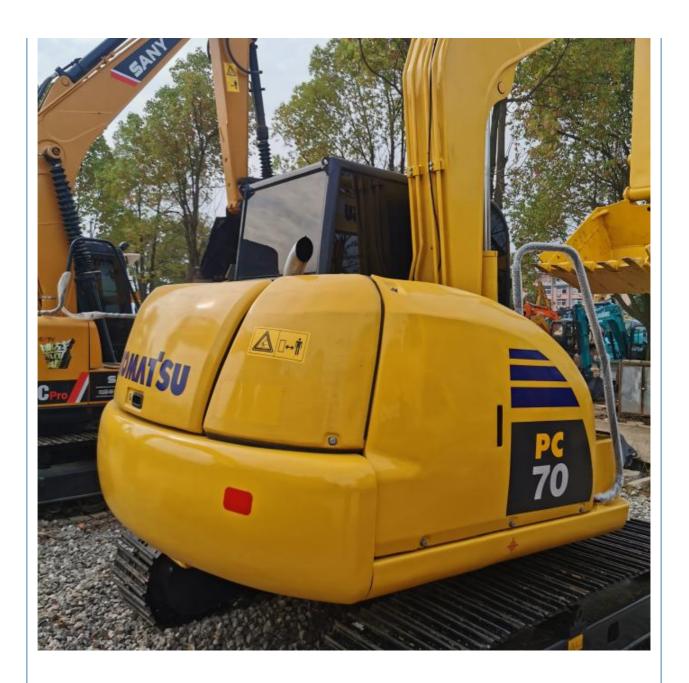

# Excavator Komatsu Original Japan Used Crawler Excavator For Sell Pc70 Used 0.3 M3 6.0 M

#### **Product Specification**

Showroom Location: None · Operating Weight: 6.5 Ton 0.3 M<sup>3</sup> . Bucket Capacity: • Machine Weight: 6500 KG Hydraulic Cylinder Brand: Original • Hydraulic Pump Brand: Original • Hydraulic Valve Brand: Original . Engine Brand: Cummins 48.5 KW • Power: • Machinery Test Report: Provided • Video Outgoing-inspection: Provided

• Core Components: Pressure Vessel, Motor, Bearing, Gear,

Pump, Gearbox, Engine, PLC

Year: 2023Working Hours: 600