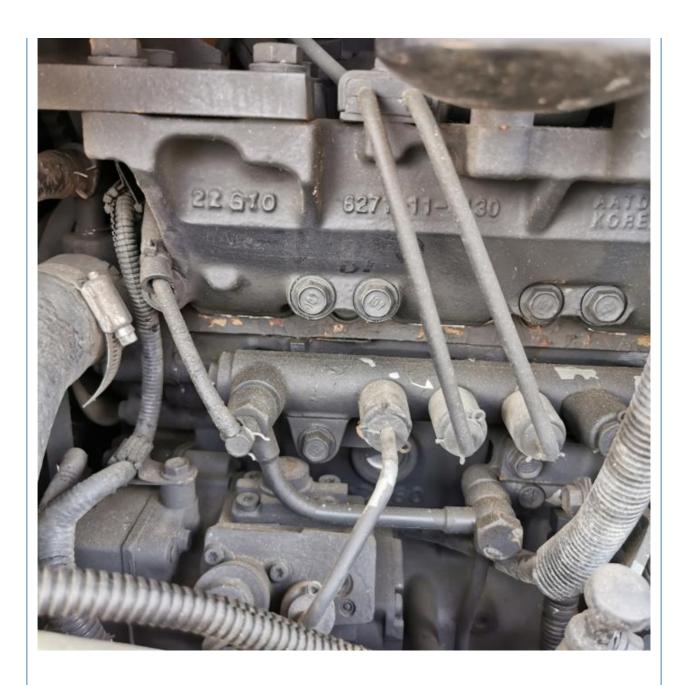

# Excavator Komatsu Original Japan Used Crawler Excavator For Sell Pc70 Used 0.3 M3 6.0 M

#### **Basic Information**

Place of Origin: Japan

• Price: \$13,000.00/units 1-3 units



#### **Product Specification**

Showroom Location: None · Operating Weight: 6.5 Ton 0.3 M<sup>3</sup> . Bucket Capacity: • Machine Weight: 6500 KG Hydraulic Cylinder Brand: Original • Hydraulic Pump Brand: Original • Hydraulic Valve Brand: Original . Engine Brand: Cummins 48.5 KW • Power: • Machinery Test Report: Provided • Video Outgoing-inspection: Provided

• Core Components: Pressure Vessel, Motor, Bearing, Gear,

Pump, Gearbox, Engine, PLC

Year: 2023Working Hours: 600



## More Images









# Product Description

# **Product Description**



















### Models Of Excavators We Sell

Komatsu used cexcavator

Carter used excavator

PC20/PC30/PC35/PC40/PC50/PC55/PC56/PC60/PC70/PC75/PC78/PC10 0/PC110/PC120/PC128/PC130/PC138/PC150/PC160/PC200/PC210/PC22 0/PC228/PC240/PC270/PC300/PC350/PC360/PC400/PC450/PC460/PC49

0/PC650

CAT303/CAT305/CAT305.5/CAT306/CAT307/CAT308/CAT311/CAT312/C AT313/CAT315/CAT318/CAT320/CAT323/CAT324/CAT325/CAT326/CAT3

29/CAT330/CAT336/CAT340/CAT345/CAT349/CAT375

Doosan used excavator DH(DX)35/55/60/70/75/80/150/200/215/220/225/235/260/300/350/370/420/

500/530

Sany used excavator SY16/SY35/SY55/SY60/SY65/SY75/SY85/SY95/SY115/SY135/SY155/SY

205/SY215/SY235/SY265/SY305/SY335/SY365

/ZX330/ZX350/ZX360/ZX450/ZX600

Kobelco used excavator SK50/SK55/SK60/SK70/SK75/SK115/SK135/SK140/SK160/SK200/SK210/

SK230/SK235/S