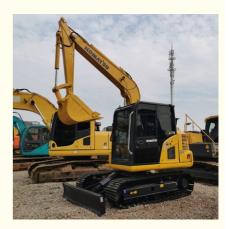

# Excavator Komatsu Original Japan Used Crawler Excavator For Sell Pc70 Used 0.3 M3 6.0 M

#### **Product Specification**

Showroom Location: None · Operating Weight: 6.5 Ton 0.3 M<sup>3</sup> . Bucket Capacity: • Machine Weight: 6500 KG Hydraulic Cylinder Brand: Original • Hydraulic Pump Brand: Original • Hydraulic Valve Brand: Original . Engine Brand: Cummins 48.5 KW • Power: • Machinery Test Report: Provided • Video Outgoing-inspection: Provided