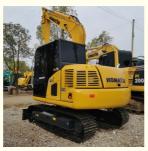

# Excavator Komatsu Original Japan Used Crawler Excavator For Sell Pc70 Used 0.3 M3 6.0 M

#### **Product Specification**

Showroom Location: None · Operating Weight: 6.5 Ton 0.3 M<sup>3</sup> . Bucket Capacity: • Machine Weight: 6500 KG Hydraulic Cylinder Brand: Original • Hydraulic Pump Brand: Original • Hydraulic Valve Brand: Original . Engine Brand: Cummins 48.5 KW • Power: • Machinery Test Report: Provided • Video Outgoing-inspection: Provided