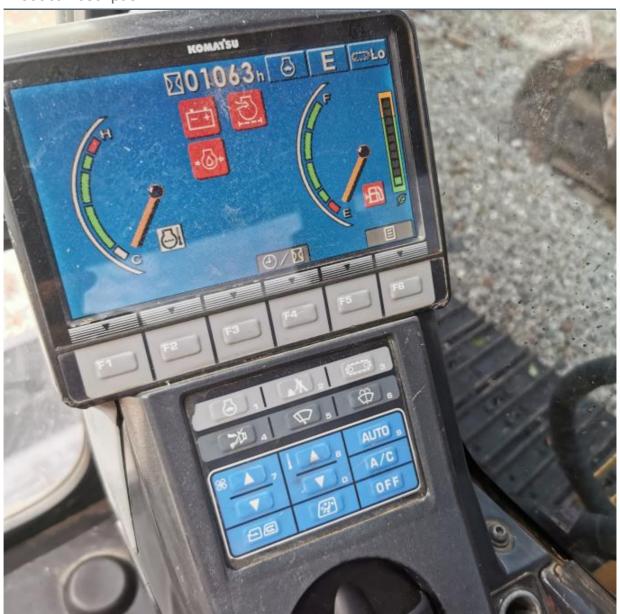

• Core Components: Pressure Vessel, Motor, Bearing, Gear,

Pump, Gearbox, Engine, PLC

Year: 2023Working Hours: 600