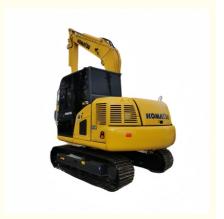

# Excavator Komatsu Original Japan Used Crawler Excavator For Sell Pc70 Used 0.3 M3 6.0 M

#### **Product Specification**

Showroom Location: None · Operating Weight: 6.5 Ton 0.3 M<sup>3</sup> . Bucket Capacity: • Machine Weight: 6500 KG Hydraulic Cylinder Brand: Original • Hydraulic Pump Brand: Original • Hydraulic Valve Brand: Original . Engine Brand: Cummins 48.5 KW • Power: • Machinery Test Report: Provided • Video Outgoing-inspection: Provided