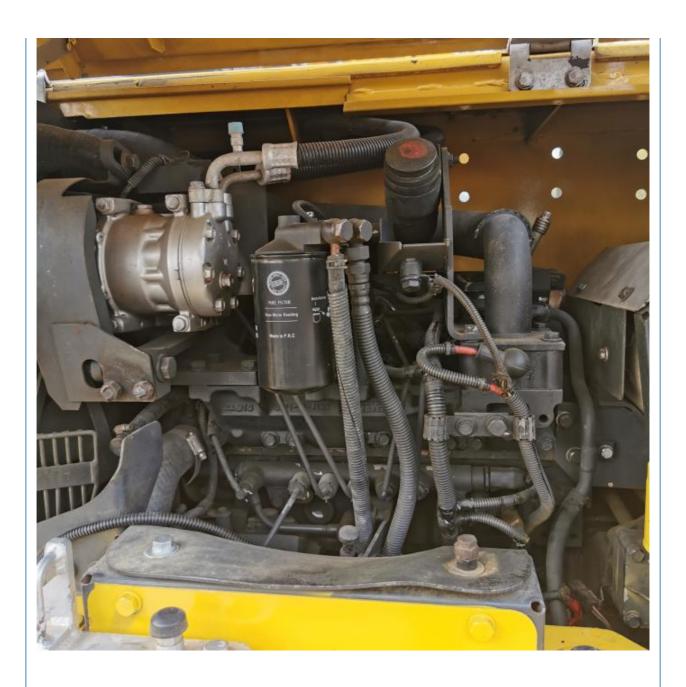

# Excavator Komatsu Original Japan Used Crawler Excavator For Sell Pc70 Used 0.3 M3 6.0 M

#### **Basic Information**

Place of Origin: Japan

• Price: \$13,000.00/units 1-3 units



#### **Product Specification**

Showroom Location: None · Operating Weight: 6.5 Ton 0.3 M<sup>3</sup> . Bucket Capacity: • Machine Weight: 6500 KG Hydraulic Cylinder Brand: Original • Hydraulic Pump Brand: Original • Hydraulic Valve Brand: Original . Engine Brand: Cummins 48.5 KW • Power: • Machinery Test Report: Provided • Video Outgoing-inspection: Provided

• Core Components: Pressure Vessel, Motor, Bearing, Gear,

Pump, Gearbox, Engine, PLC

Year: 2023Working Hours: 600



## More Images









# Product Description

# **Product Description**



















### Models Of Excavators We Sell

Komatsu used cexcavator

Carter used excavator

PC20/PC30/PC35/PC40/PC50/PC55/PC56/PC60/PC70/PC75/PC78/PC10 0/PC110/PC120/PC128/PC130/PC138/PC150/PC160/PC200/PC210/PC22 0/PC228/PC240/PC270/PC300/PC350/PC360/PC400/PC450/PC460/PC49

0/PC650

CAT303/CAT305/CAT305.5/CAT306/CAT307/CAT308/CAT311/CAT312/C AT313/CAT315/CAT318/CAT320/CAT323/CAT324/CAT325/CAT326/CAT3

29/CAT330/CAT336/CAT340/CAT345/CAT349/CAT375

Doosan used excavator DH(DX)35/55/60/70/75/80/150/200/215/220/225/235/260/300/350/370/420/

500/530

Sany used excavator SY16/SY35/SY55/SY60/SY65/SY75/SY85/SY95/SY115/SY135/SY155/SY

205/SY215/SY235/SY265/SY305/SY335/SY365

/ZX330/ZX350/ZX360/ZX450/ZX600

Kobelco used excavator SK50/SK55/SK60/SK70/SK75/SK115/SK135/SK140/SK160/SK200/SK210/

SK230/SK235