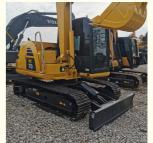

# Excavator Komatsu Original Japan Used Crawler Excavator For Sell Pc70 Used 0.3 M3 6.0 M

#### **Product Specification**

Showroom Location: None · Operating Weight: 6.5 Ton 0.3 M<sup>3</sup> . Bucket Capacity: • Machine Weight: 6500 KG Hydraulic Cylinder Brand: Original • Hydraulic Pump Brand: Original • Hydraulic Valve Brand: Original . Engine Brand: Cummins 48.5 KW • Power: • Machinery Test Report: Provided • Video Outgoing-inspection: Provided