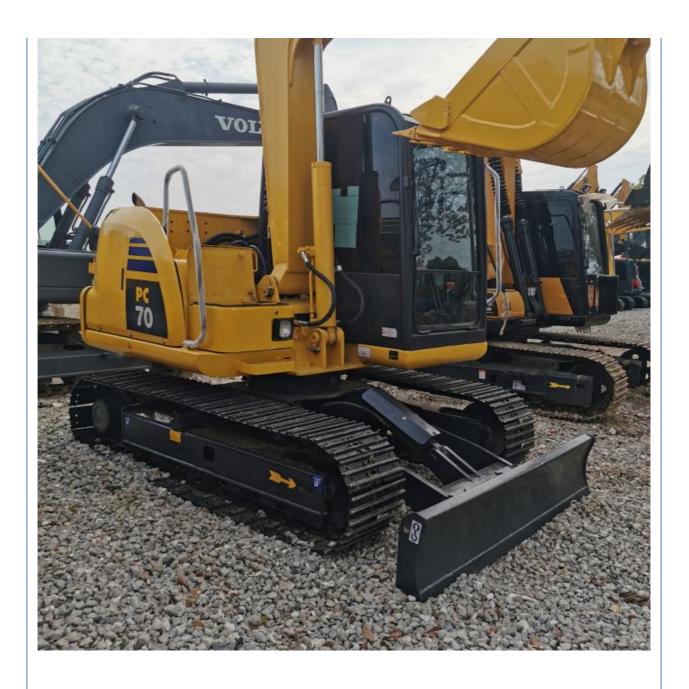

# Excavator Komatsu Original Japan Used Crawler Excavator For Sell Pc70 Used 0.3 M3 6.0 M

#### **Product Specification**

Showroom Location: None · Operating Weight: 6.5 Ton 0.3 M<sup>3</sup> . Bucket Capacity: • Machine Weight: 6500 KG Hydraulic Cylinder Brand: Original • Hydraulic Pump Brand: Original • Hydraulic Valve Brand: Original . Engine Brand: Cummins 48.5 KW • Power: • Machinery Test Report: Provided • Video Outgoing-inspection: Provided

• Core Components: Pressure Vessel, Motor, Bearing, Gear,

Pump, Gearbox, Engine, PLC

Year: 2023Working Hours: 600