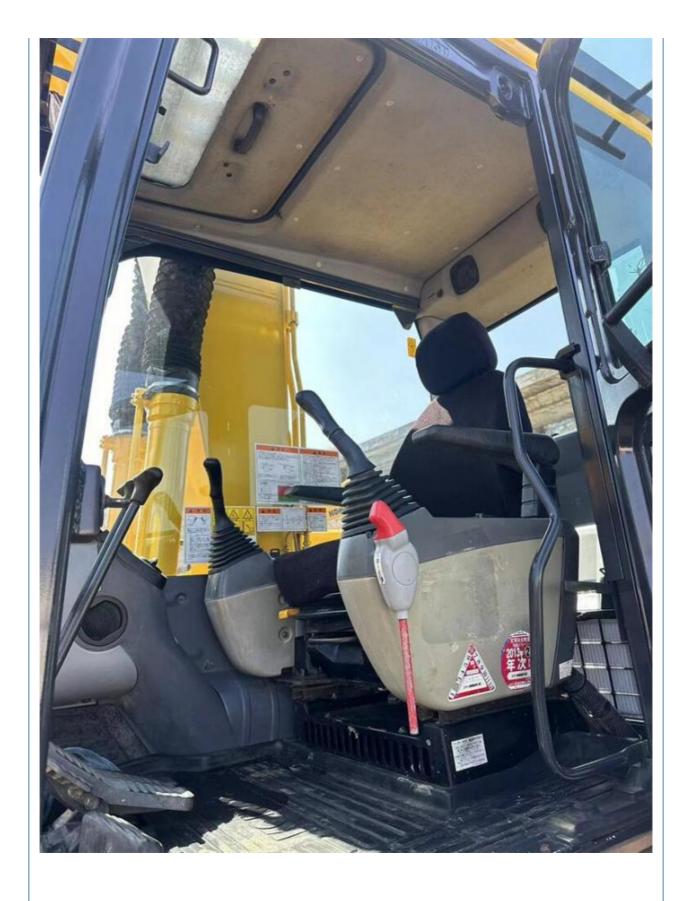

## **Product Specification**

Showroom Location: None 12200KG · Operating Weight: 0.5m<sup>3</sup> . Bucket Capacity: · Machine Weight: 12000 KG • Hydraulic Cylinder Brand: Original • Hydraulic Pump Brand: Original Hydraulic Valve Brand: Original Cummins . Engine Brand: 66KW • Power: • Machinery Test Report: Provided • Video Outgoing-inspection: Provided

• Core Components: Pressure Vessel, Motor, Bearing, Gear,

Pump, Gearbox, Engine, PLC

Year: 2022Working Hours: 1870