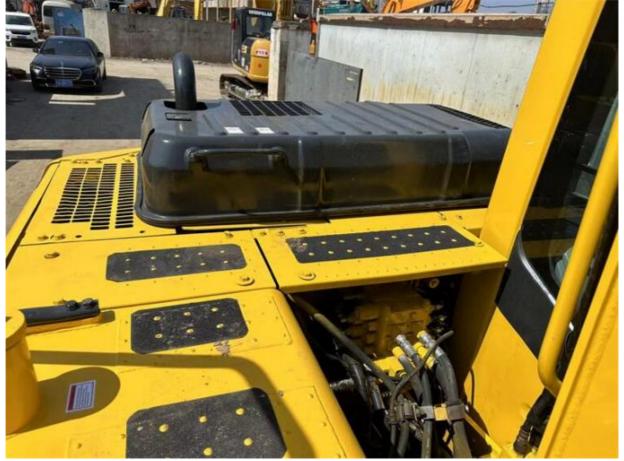

# 12ton Used Komatsu 120-8 Excavator with Original Hydraulic Pump and 1870 Working Hours

#### **Basic Information**

Place of Origin: Japan

• Price: \$26,300.00/units 1-3 units



## **Product Specification**

Showroom Location: None 12200KG · Operating Weight: 0.5m<sup>3</sup> . Bucket Capacity: · Machine Weight: 12000 KG • Hydraulic Cylinder Brand: Original • Hydraulic Pump Brand: Original Hydraulic Valve Brand: Original Cummins . Engine Brand: 66KW • Power: • Machinery Test Report: Provided • Video Outgoing-inspection: Provided

• Core Components: Pressure Vessel, Motor, Bearing, Gear,

Pump, Gearbox, Engine, PLC

Year: 2022Working Hours: 1870



### More Images









# **Product Description**





















### Models Of Excavators We Sell

| Komatsu used excavator | PC20/PC30/PC35/PC40/PC50/PC55/PC56/PC60/PC70/PC75/PC78/PC10 0/PC110/PC120/PC128/PC130/PC138/PC150/PC160/PC200/PC210/PC22 0/PC228/PC240/PC270/PC300/PC350/PC360/PC400/PC450/PC460/PC49 0/PC650 |
|------------------------|-----------------------------------------------------------------------------------------------------------------------------------------------------------------------------------------------|
|                        | CAT303/CAT305/CAT305.5/CAT306/CAT307/CAT308/CAT311/CAT312/C                                                                                                                                   |

Carter used excavator AT313/CAT315/CAT318/CAT320/CAT325/CAT325/CAT326/CAT3
29/CAT330/CAT336/CAT349/C