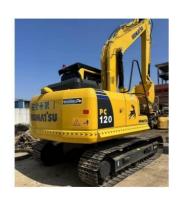

# 12ton Used Komatsu 120-8 Excavator with Original Hydraulic Pump and 1870 Working Hours

## **Product Specification**

Showroom Location: None 12200KG · Operating Weight: 0.5m<sup>3</sup> . Bucket Capacity: · Machine Weight: 12000 KG • Hydraulic Cylinder Brand: Original • Hydraulic Pump Brand: Original Hydraulic Valve Brand: Original Cummins . Engine Brand: 66KW • Power: • Machinery Test Report: Provided • Video Outgoing-inspection: Provided

• Core Components: Pressure Vessel, Motor, Bearing, Gear,

Pump, Gearbox, Engine, PLC

Year: 2022Working Hours: 1870