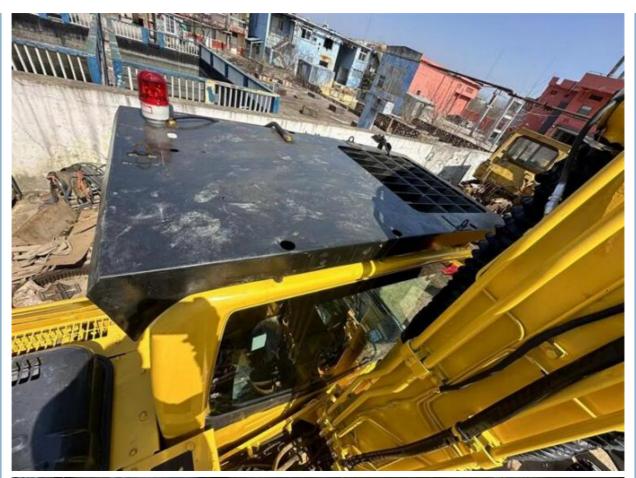

# 12ton Used Komatsu 120-8 Excavator with Original Hydraulic Pump and 1870 Working Hours

#### **Basic Information**

Place of Origin: Japan

• Price: \$26,300.00/units 1-3 units



## **Product Specification**

Showroom Location: None 12200KG · Operating Weight: 0.5m<sup>3</sup> . Bucket Capacity: · Machine Weight: 12000 KG • Hydraulic Cylinder Brand: Original • Hydraulic Pump Brand: Original Hydraulic Valve Brand: Original Cummins . Engine Brand: 66KW • Power: • Machinery Test Report: Provided • Video Outgoing-inspection: Provided

• Core Components: Pressure Vessel, Motor, Bearing, Gear,

Pump, Gearbox, Engine, PLC

Year: 2022Working Hours: 1870



### More Images









# **Product Description**





















### Models Of Excavators We Sell

| Komatsu used excavator | PC20/PC30/PC35/PC40/PC50/PC55/PC56/PC60/PC70/PC75/PC78/PC10 0/PC110/PC120/PC128/PC130/PC138/PC150/PC160/PC200/PC210/PC22 0/PC228/PC240/PC270/PC300/PC350/PC360/PC400/PC450/PC460/PC49 0/PC650 |
|------------------------|-----------------------------------------------------------------------------------------------------------------------------------------------------------------------------------------------|
|                        | CAT303/CAT305/CAT305.5/CAT306/CAT307/CAT308/CAT311/CAT312/C                                                                                                                                   |

Carter used excavator AT313/CAT315/CAT318/CAT320/CAT325/CAT325/CAT326/CAT3
29/CAT330/CAT336/CA