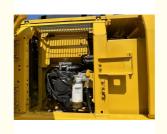

## **Product Specification**

Showroom Location: None 12200KG · Operating Weight: 0.5m<sup>3</sup> . Bucket Capacity: · Machine Weight: 12000 KG • Hydraulic Cylinder Brand: Original • Hydraulic Pump Brand: Original Hydraulic Valve Brand: Original Cummins . Engine Brand: 66KW • Power: • Machinery Test Report: Provided • Video Outgoing-inspection: Provided

• Core Components: Pressure Vessel, Motor, Bearing, Gear,

Pump, Gearbox, Engine, PLC

Year: 2022Working Hours: 1870