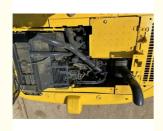

## **Product Specification**

Showroom Location: None 12200KG · Operating Weight: 0.5m<sup>3</sup> . Bucket Capacity: · Machine Weight: 12000 KG • Hydraulic Cylinder Brand: Original • Hydraulic Pump Brand: Original Hydraulic Valve Brand: Original Cummins . Engine Brand: 66KW • Power: • Machinery Test Report: Provided • Video Outgoing-inspection: Provided

• Core Components: Pressure Vessel, Motor, Bearing, Gear,

Pump, Gearbox, Engine, PLC

Year: 2022Working Hours: 1870