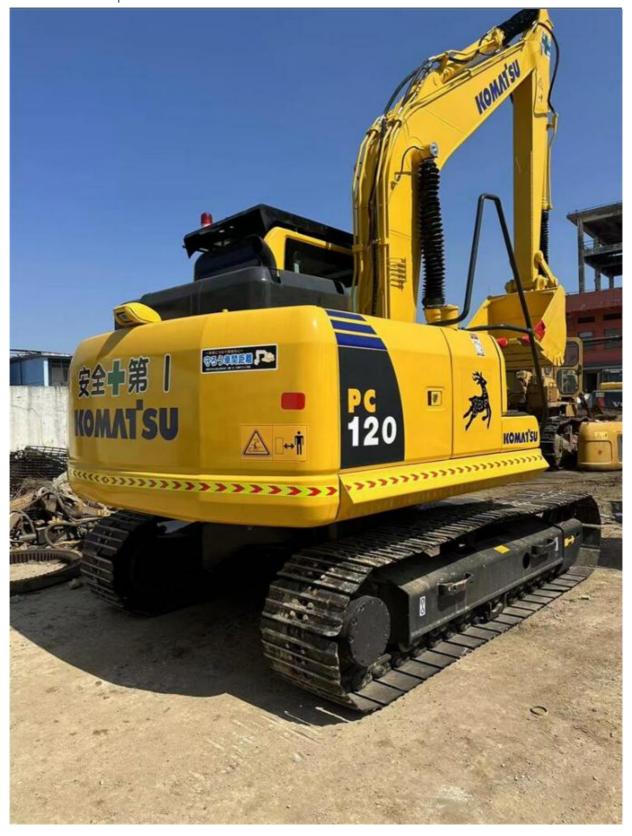

# 12ton Used Komatsu 120-8 Excavator with Original Hydraulic Pump and 1870 Working Hours

## **Product Specification**

Showroom Location: None 12200KG · Operating Weight: 0.5m<sup>3</sup> . Bucket Capacity: · Machine Weight: 12000 KG • Hydraulic Cylinder Brand: Original • Hydraulic Pump Brand: Original Hydraulic Valve Brand: Original Cummins . Engine Brand: 66KW • Power: • Machinery Test Report: Provided • Video Outgoing-inspection: Provided

• Core Components: Pressure Vessel, Motor, Bearing, Gear,

Pump, Gearbox, Engine, PLC

Year: 2022Working Hours: 1870