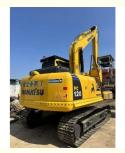

# 12ton Used Komatsu 120-8 Excavator with Original Hydraulic Pump and 1870 Working Hours

## **Product Specification**

Showroom Location: None 12200KG · Operating Weight: 0.5m<sup>3</sup> . Bucket Capacity: · Machine Weight: 12000 KG • Hydraulic Cylinder Brand: Original • Hydraulic Pump Brand: Original Hydraulic Valve Brand: Original Cummins . Engine Brand: 66KW • Power: • Machinery Test Report: Provided • Video Outgoing-inspection: Provided

• Core Components: Pressure Vessel, Motor, Bearing, Gear,

Pump, Gearbox, Engine, PLC

Year: 2022Working Hours: 1870