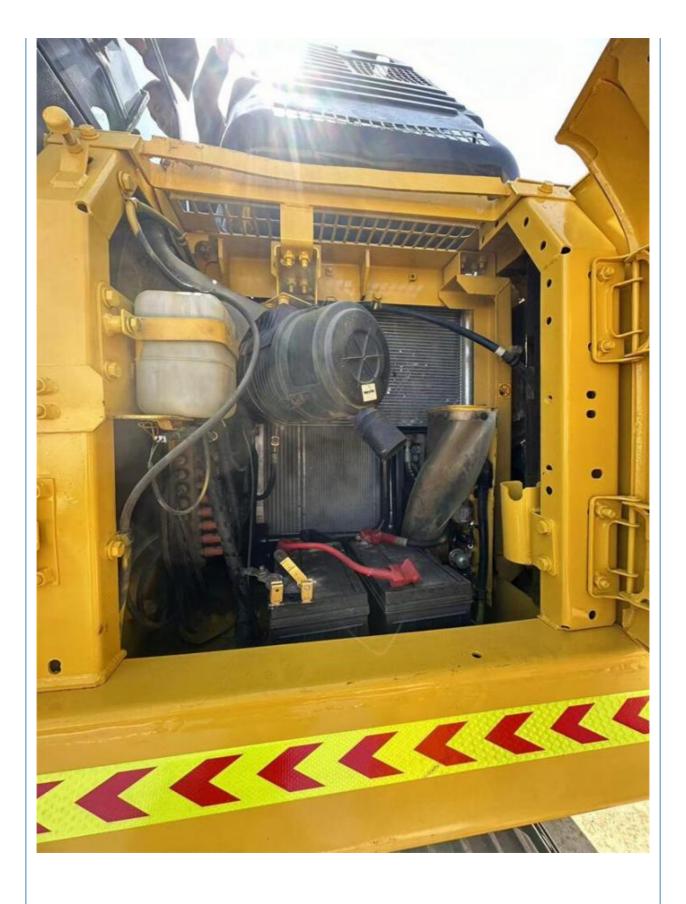

# 12ton Used Komatsu 120-8 Excavator with Original Hydraulic Pump and 1870 Working Hours

#### **Basic Information**

Place of Origin: Japan

• Price: \$26,300.00/units 1-3 units



## **Product Specification**

Showroom Location: None 12200KG · Operating Weight: 0.5m<sup>3</sup> . Bucket Capacity: · Machine Weight: 12000 KG • Hydraulic Cylinder Brand: Original • Hydraulic Pump Brand: Original Hydraulic Valve Brand: Original Cummins . Engine Brand: 66KW • Power: • Machinery Test Report: Provided • Video Outgoing-inspection: Provided

• Core Components: Pressure Vessel, Motor, Bearing, Gear,

Pump, Gearbox, Engine, PLC

Year: 2022Working Hours: 1870



### More Images









# **Product Description**





















### Models Of Excavators We Sell

| Komatsu used excavator | PC20/PC30/PC35/PC40/PC50/PC55/PC56/PC60/PC70/PC75/PC78/PC10 0/PC110/PC120/PC128/PC130/PC138/PC150/PC160/PC200/PC210/PC22 0/PC228/PC240/PC270/PC300/PC350/PC360/PC400/PC450/PC460/PC49 0/PC650 |
|------------------------|-----------------------------------------------------------------------------------------------------------------------------------------------------------------------------------------------|
|                        | CAT303/CAT305/CAT305.5/CAT306/CAT307/CAT308/CAT311/CAT312/C                                                                                                                                   |

Carter used excavator AT313/CAT315/CAT318/CAT320/CAT325/CAT325/CAT326/CAT3
29/CAT330/CAT336/