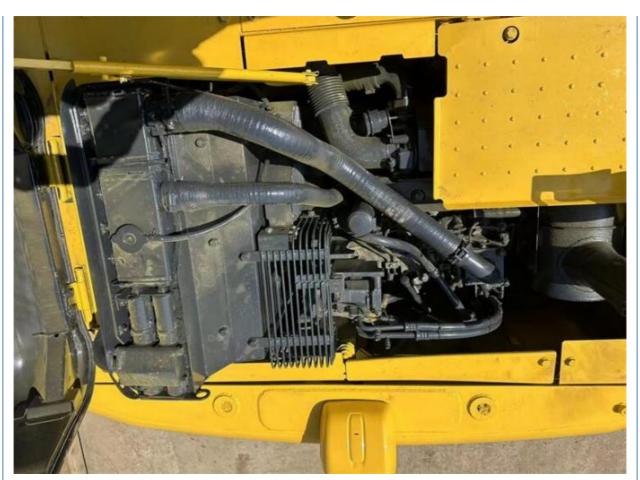

# 12ton Used Komatsu 120-8 Excavator with Original Hydraulic Pump and 1870 Working Hours

#### **Basic Information**

Place of Origin: Japan

• Price: \$26,300.00/units 1-3 units



## **Product Specification**

Showroom Location: None 12200KG · Operating Weight: 0.5m<sup>3</sup> . Bucket Capacity: · Machine Weight: 12000 KG • Hydraulic Cylinder Brand: Original • Hydraulic Pump Brand: Original Hydraulic Valve Brand: Original Cummins . Engine Brand: 66KW • Power: • Machinery Test Report: Provided • Video Outgoing-inspection: Provided

• Core Components: Pressure Vessel, Motor, Bearing, Gear,

Pump, Gearbox, Engine, PLC

Year: 2022Working Hours: 1870



### More Images









# **Product Description**





















### Models Of Excavators We Sell

| Komatsu used excavator | PC20/PC30/PC35/PC40/PC50/PC55/PC56/PC60/PC70/PC75/PC78/PC10 0/PC110/PC120/PC128/PC130/PC138/PC150/PC160/PC200/PC210/PC22 0/PC228/PC240/PC270/PC300/PC350/PC360/PC400/PC450/PC460/PC49 0/PC650 |
|------------------------|-----------------------------------------------------------------------------------------------------------------------------------------------------------------------------------------------|
|                        | CAT303/CAT305/CAT305.5/CAT306/CAT307/CAT308/CAT311/CAT312/C                                                                                                                                   |

Carter used excavator AT313/CAT315/CAT318/CAT320/CAT325/CAT325/CAT326/CAT3
29/CAT330/CAT336/CAT349