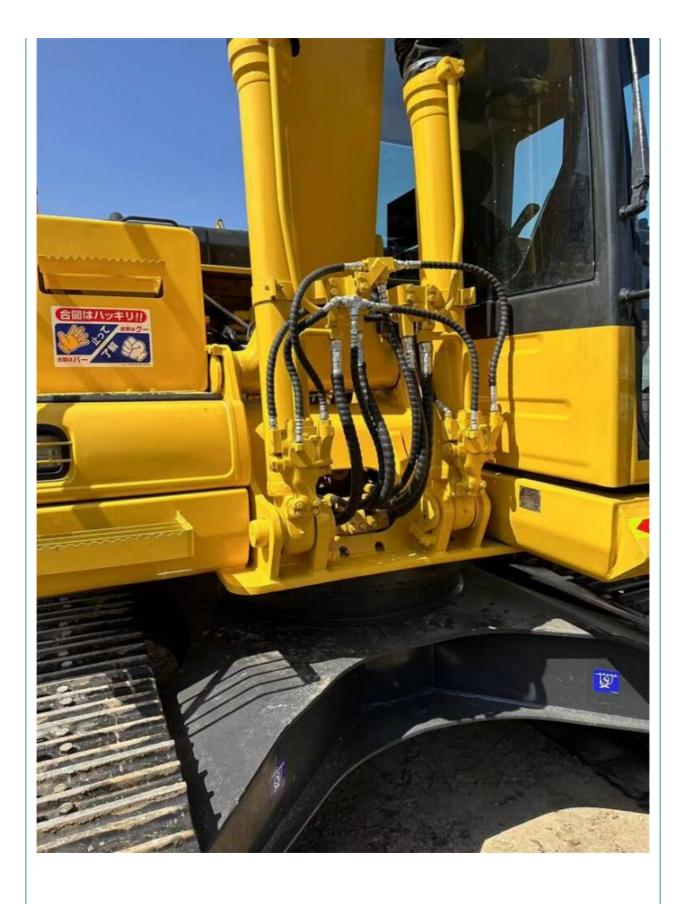

# 12ton Used Komatsu 120-8 Excavator with Original Hydraulic Pump and 1870 Working Hours

#### **Basic Information**

Place of Origin: Japan

• Price: \$26,300.00/units 1-3 units



## **Product Specification**

Showroom Location: None 12200KG · Operating Weight: 0.5m<sup>3</sup> . Bucket Capacity: · Machine Weight: 12000 KG • Hydraulic Cylinder Brand: Original • Hydraulic Pump Brand: Original Hydraulic Valve Brand: Original Cummins . Engine Brand: 66KW • Power: • Machinery Test Report: Provided • Video Outgoing-inspection: Provided

• Core Components: Pressure Vessel, Motor, Bearing, Gear,

Pump, Gearbox, Engine, PLC

Year: 2022Working Hours: 1870



### More Images









# **Product Description**





















### Models Of Excavators We Sell

| Komatsu used excavator | PC20/PC30/PC35/PC40/PC50/PC55/PC56/PC60/PC70/PC75/PC78/PC10 0/PC110/PC120/PC128/PC130/PC138/PC150/PC160/PC200/PC210/PC22 0/PC228/PC240/PC270/PC300/PC350/PC360/PC400/PC450/PC460/PC49 0/PC650 |
|------------------------|-----------------------------------------------------------------------------------------------------------------------------------------------------------------------------------------------|
|                        | CAT303/CAT305/CAT305.5/CAT306/CAT307/CAT308/CAT311/CAT312/C                                                                                                                                   |

Carter used excavator AT313/CAT315/CAT318/CAT320/CAT325/CAT325/CAT326/CAT3
29/CAT330/CAT336/CAT349/CAT34