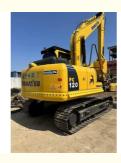

# 12ton Used Komatsu 120-8 Excavator with Original Hydraulic Pump and 1870 Working Hours

## **Product Specification**

Showroom Location: None 12200KG · Operating Weight: 0.5m<sup>3</sup> . Bucket Capacity: · Machine Weight: 12000 KG • Hydraulic Cylinder Brand: Original • Hydraulic Pump Brand: Original Hydraulic Valve Brand: Original Cummins . Engine Brand: 66KW • Power: • Machinery Test Report: Provided • Video Outgoing-inspection: Provided

• Core Components: Pressure Vessel, Motor, Bearing, Gear,

Pump, Gearbox, Engine, PLC

Year: 2022Working Hours: 1870