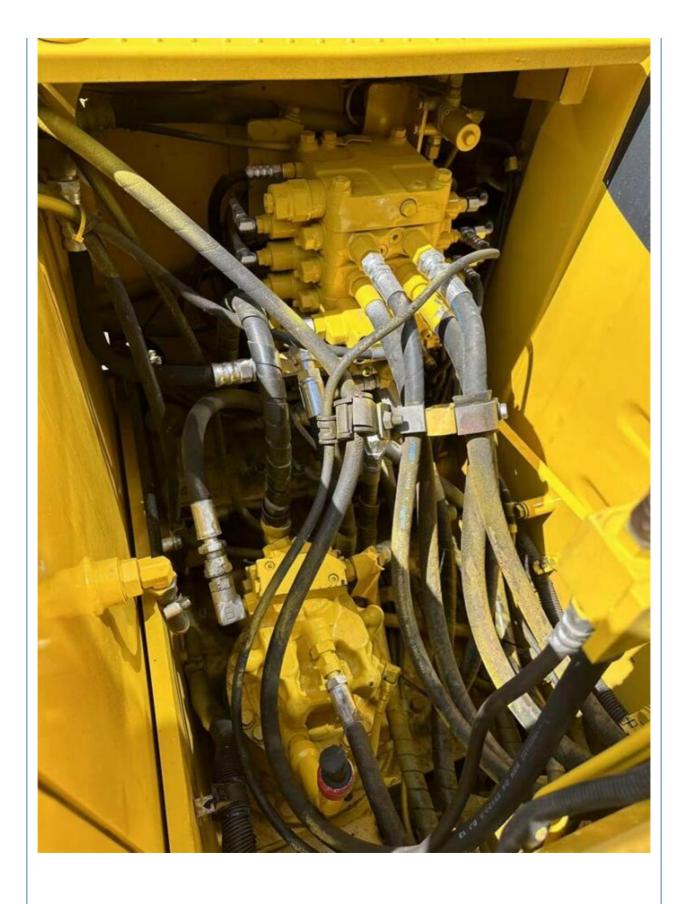

# 12ton Used Komatsu 120-8 Excavator with Original Hydraulic Pump and 1870 Working Hours

#### **Basic Information**

Place of Origin: Japan

• Price: \$26,300.00/units 1-3 units



## **Product Specification**

Showroom Location: None 12200KG · Operating Weight: 0.5m<sup>3</sup> . Bucket Capacity: · Machine Weight: 12000 KG • Hydraulic Cylinder Brand: Original • Hydraulic Pump Brand: Original Hydraulic Valve Brand: Original Cummins . Engine Brand: 66KW • Power: • Machinery Test Report: Provided • Video Outgoing-inspection: Provided

• Core Components: Pressure Vessel, Motor, Bearing, Gear,

Pump, Gearbox, Engine, PLC

Year: 2022Working Hours: 1870



### More Images









# **Product Description**





















### Models Of Excavators We Sell

| Komatsu used excavator | PC20/PC30/PC35/PC40/PC50/PC55/PC56/PC60/PC70/PC75/PC78/PC10 0/PC110/PC120/PC128/PC130/PC138/PC150/PC160/PC200/PC210/PC22 0/PC228/PC240/PC270/PC300/PC350/PC360/PC400/PC450/PC460/PC49 0/PC650 |
|------------------------|-----------------------------------------------------------------------------------------------------------------------------------------------------------------------------------------------|
|                        | CAT303/CAT305/CAT305.5/CAT306/CAT307/CAT308/CAT311/CAT312/C                                                                                                                                   |

Carter used excavator AT313/CAT315/CAT318/CAT320/CAT325/CAT325/CAT326/CAT3
29/CAT330/CAT336/CAT349/CAT