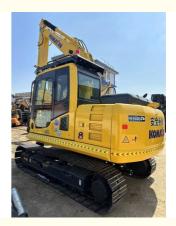

# 12ton Used Komatsu 120-8 Excavator with Original Hydraulic Pump and 1870 Working Hours

## **Product Specification**

Showroom Location: None 12200KG · Operating Weight: 0.5m<sup>3</sup> . Bucket Capacity: · Machine Weight: 12000 KG • Hydraulic Cylinder Brand: Original • Hydraulic Pump Brand: Original Hydraulic Valve Brand: Original Cummins . Engine Brand: 66KW • Power: • Machinery Test Report: Provided • Video Outgoing-inspection: Provided

• Core Components: Pressure Vessel, Motor, Bearing, Gear,

Pump, Gearbox, Engine, PLC

Year: 2022Working Hours: 1870