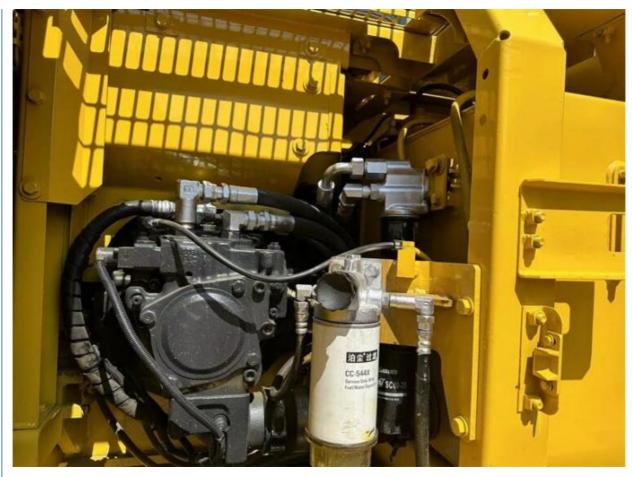

# 12ton Used Komatsu 120-8 Excavator with Original Hydraulic Pump and 1870 Working Hours

#### **Basic Information**

Place of Origin: Japan

• Price: \$26,300.00/units 1-3 units



## **Product Specification**

Showroom Location: None 12200KG · Operating Weight: 0.5m<sup>3</sup> . Bucket Capacity: · Machine Weight: 12000 KG • Hydraulic Cylinder Brand: Original • Hydraulic Pump Brand: Original Hydraulic Valve Brand: Original Cummins . Engine Brand: 66KW • Power: • Machinery Test Report: Provided • Video Outgoing-inspection: Provided

• Core Components: Pressure Vessel, Motor, Bearing, Gear,

Pump, Gearbox, Engine, PLC

Year: 2022Working Hours: 1870



### More Images









# **Product Description**





















### Models Of Excavators We Sell

| Komatsu used excavator | PC20/PC30/PC35/PC40/PC50/PC55/PC56/PC60/PC70/PC75/PC78/PC10 0/PC110/PC120/PC128/PC130/PC138/PC150/PC160/PC200/PC210/PC22 0/PC228/PC240/PC270/PC300/PC350/PC360/PC400/PC450/PC460/PC49 0/PC650 |
|------------------------|-----------------------------------------------------------------------------------------------------------------------------------------------------------------------------------------------|
|                        | CAT303/CAT305/CAT305.5/CAT306/CAT307/CAT308/CAT311/CAT312/C                                                                                                                                   |

Carter used excavator AT313/CAT315/CAT318/CAT320/CAT325/CAT325/CAT326/CAT3
29/CAT330/CAT336/CAT349/CAT349/