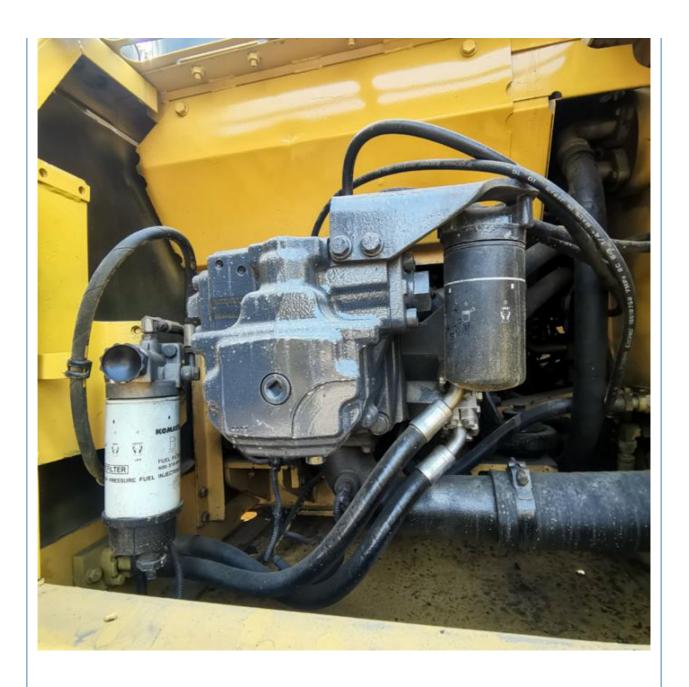

## Original Hydraulic Valve Used Komatsu PC 210 Excavator 21 Ton Medium-Sized Excavator

#### **Basic Information**

Place of Origin: Japan

• Price: \$28,000.00/units 1-3 units



### **Product Specification**

Showroom Location: None 20630KG · Operating Weight: 0.9m<sup>3</sup> . Bucket Capacity: · Machine Weight: 21000 KG • Hydraulic Cylinder Brand: Original • Hydraulic Pump Brand: Original • Hydraulic Valve Brand: Original Cummins . Engine Brand: 107KW • Power: • Machinery Test Report: Provided • Video Outgoing-inspection: Provided

• Core Components: Pressure Vessel, Motor, Bearing, Gear,

Pump, Gearbox, Engine, PLC

Year: 2019Working Hours: 2890



### More Images









# Product Description

# **Product Description**





















#### Models Of Excavators We Sell

Komatsu used excavator

Carter used excavator

PC20/PC30/PC35/PC40/PC50/PC55/PC56/PC60/PC70/PC75/PC78/PC10 0/PC110/PC120/PC128/PC130/PC138/PC150/PC160/PC200/PC210/PC22 0/PC228/PC240/PC270/PC300/PC350/PC360/PC400/PC450/PC460/PC49

0/PC650

CAT303/CAT305/CAT305.5/CAT306/CAT307/CAT308/CAT311/CAT312/C AT313/CAT315/CAT318/CAT320/CAT323/CAT324/CAT325/CAT326/CAT3 29/CAT330/CAT336/CAT340/CAT345/CAT349/CAT375

DH(DX)35/55/60/70/75/80/150/200/215/220/225/235/260/300/350/370/420/ Doosan used excavator 500/530

SY16/SY35/SY55/SY60/SY65/SY75/SY85/SY95/SY115/SY135/SY155/SY Sany used excavator

205/SY215/SY235/SY265/SY305/SY335/SY365

EX50/EX55/EX60/EX100/EX120/EX200/ZX50/ZX55/ZX60/ZX70/ZX75/ZX1 20/ZX125/ZX130/ZX135/ZX200/ZX210/ZX230/ZX240/ZX250/ZX270/ZX300 Hitach