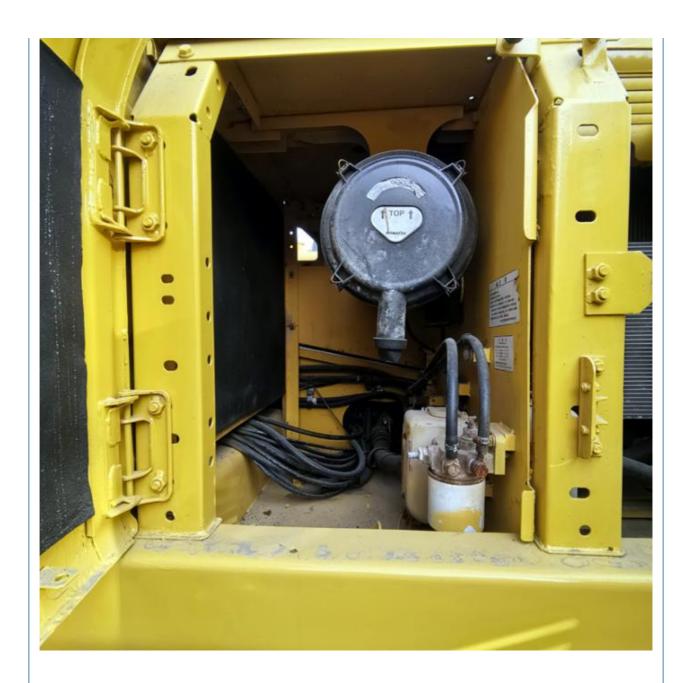

## Original Hydraulic Valve Used Komatsu PC 210 Excavator 21 Ton Medium-Sized Excavator

#### **Basic Information**

Place of Origin: Japan

• Price: \$28,000.00/units 1-3 units



### **Product Specification**

Showroom Location: None 20630KG · Operating Weight: 0.9m<sup>3</sup> . Bucket Capacity: · Machine Weight: 21000 KG • Hydraulic Cylinder Brand: Original • Hydraulic Pump Brand: Original • Hydraulic Valve Brand: Original Cummins . Engine Brand: 107KW • Power: • Machinery Test Report: Provided • Video Outgoing-inspection: Provided

• Core Components: Pressure Vessel, Motor, Bearing, Gear,

Pump, Gearbox, Engine, PLC

Year: 2019Working Hours: 2890



### More Images









# Product Description

# **Product Description**





















#### Models Of Excavators We Sell

Komatsu used excavator

Carter used excavator

PC20/PC30/PC35/PC40/PC50/PC55/PC56/PC60/PC70/PC75/PC78/PC10 0/PC110/PC120/PC128/PC130/PC138/PC150/PC160/PC200/PC210/PC22 0/PC228/PC240/PC270/PC300/PC350/PC360/PC400/PC450/PC460/PC49

0/PC650

CAT303/CAT305/CAT305.5/CAT306/CAT307/CAT308/CAT311/CAT312/C AT313/CAT315/CAT318/CAT320/CAT323/CAT324/CAT325/CAT326/CAT3 29/CAT330/CAT336/CAT340/CAT345/CAT349/CAT375

DH(DX)35/55/60/70/75/80/150/200/215/220/225/235/260/300/350/370/420/ Doosan used excavator 500/530

SY16/SY35/SY55/SY60/SY65/SY75/SY85/SY95/SY115/SY135/SY155/SY Sany used excavator

205/SY215/SY235/SY265/SY305/SY335/SY365

EX50/EX55/EX60/EX100/EX120/EX200/ZX50/ZX55/ZX60/ZX70/ZX75/ZX1 20/ZX125/ZX130/ZX135/ZX200/ZX210/ZX230/ZX240/ZX250/ZX270/ZX300 Hi