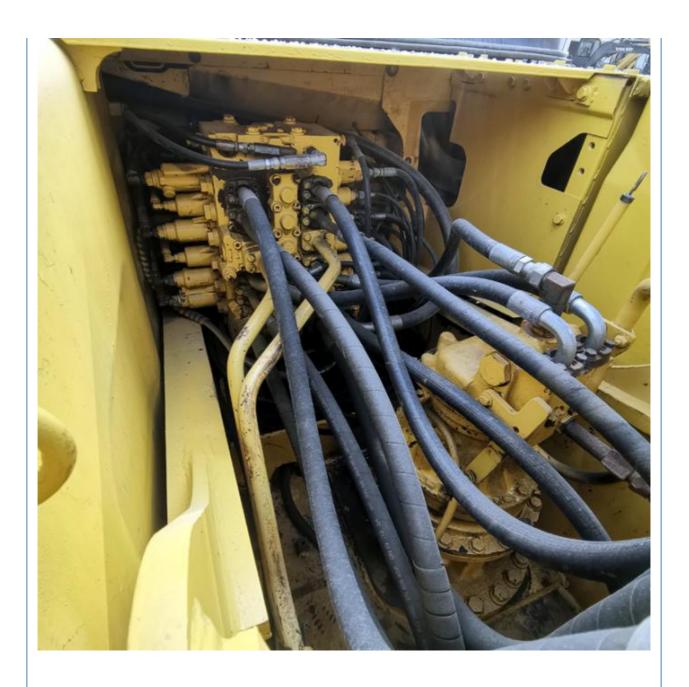

## Original Hydraulic Valve Used Komatsu PC 210 Excavator 21 Ton Medium-Sized Excavator

#### **Basic Information**

Place of Origin: Japan

• Price: \$28,000.00/units 1-3 units



### **Product Specification**

Showroom Location: None 20630KG · Operating Weight: 0.9m<sup>3</sup> . Bucket Capacity: · Machine Weight: 21000 KG • Hydraulic Cylinder Brand: Original • Hydraulic Pump Brand: Original • Hydraulic Valve Brand: Original Cummins . Engine Brand: 107KW • Power: • Machinery Test Report: Provided • Video Outgoing-inspection: Provided

• Core Components: Pressure Vessel, Motor, Bearing, Gear,

Pump, Gearbox, Engine, PLC

Year: 2019Working Hours: 2890



### More Images









# Product Description

# **Product Description**





















#### Models Of Excavators We Sell

Komatsu used excavator

Carter used excavator

PC20/PC30/PC35/PC40/PC50/PC55/PC56/PC60/PC70/PC75/PC78/PC10 0/PC110/PC120/PC128/PC130/PC138/PC150/PC160/PC200/PC210/PC22 0/PC228/PC240/PC270/PC300/PC350/PC360/PC400/PC450/PC460/PC49

0/PC650

CAT303/CAT305/CAT305.5/CAT306/CAT307/CAT308/CAT311/CAT312/C AT313/CAT315/CAT318/CAT320/CAT323/CAT324/CAT325/CAT326/CAT3 29/CAT330/CAT336/CAT340/CAT345/CAT349/CAT375

DH(DX)35/55/60/70/75/80/150/200/215/220/225/235/260/300/350/370/420/ Doosan used excavator 500/530

SY16/SY35/SY55/SY60/SY65/SY75/SY85/SY95/SY115/SY135/SY155/SY Sany used excavator

205/SY215/SY235/SY265/SY305/SY335/SY365

EX50/EX55/EX60/EX100/EX120/EX200/ZX50/ZX55/ZX60/ZX70/ZX75/ZX1 20/ZX125/ZX130/ZX135/ZX200/ZX210/ZX230/ZX240/ZX250/ZX270/ZX300 Hitachi