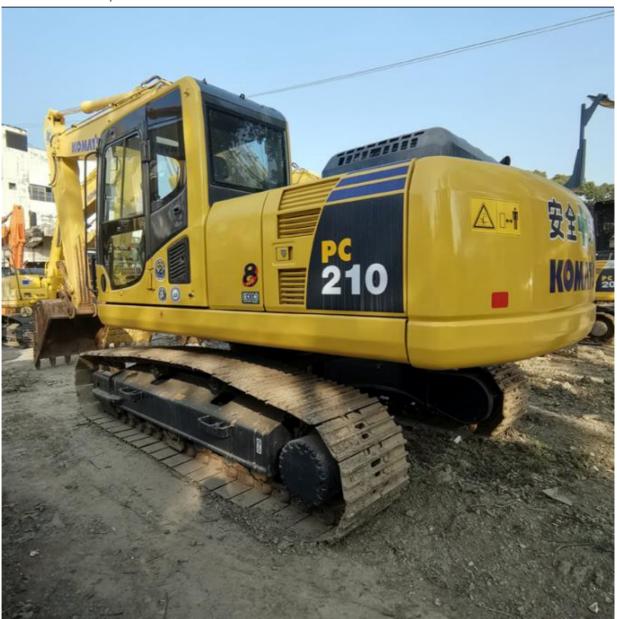

## Original Hydraulic Valve Used Komatsu PC 210 Excavator 21 Ton Medium-Sized Excavator

### **Product Specification**

Showroom Location: None 20630KG · Operating Weight: 0.9m<sup>3</sup> . Bucket Capacity: · Machine Weight: 21000 KG • Hydraulic Cylinder Brand: Original • Hydraulic Pump Brand: Original • Hydraulic Valve Brand: Original Cummins . Engine Brand: 107KW • Power: • Machinery Test Report: Provided • Video Outgoing-inspection: Provided