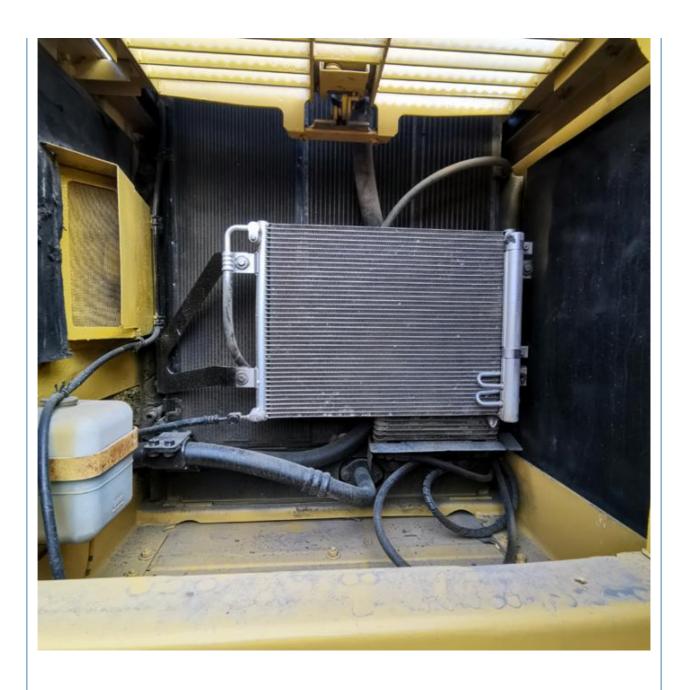

## Original Hydraulic Valve Used Komatsu PC 210 Excavator 21 Ton Medium-Sized Excavator

#### **Basic Information**

Place of Origin: Japan

• Price: \$28,000.00/units 1-3 units



### **Product Specification**

Showroom Location: None 20630KG · Operating Weight: 0.9m<sup>3</sup> . Bucket Capacity: · Machine Weight: 21000 KG • Hydraulic Cylinder Brand: Original • Hydraulic Pump Brand: Original • Hydraulic Valve Brand: Original Cummins . Engine Brand: 107KW • Power: • Machinery Test Report: Provided • Video Outgoing-inspection: Provided

• Core Components: Pressure Vessel, Motor, Bearing, Gear,

Pump, Gearbox, Engine, PLC

Year: 2019Working Hours: 2890



### More Images









# Product Description

# **Product Description**





















#### Models Of Excavators We Sell

Komatsu used excavator

Carter used excavator

PC20/PC30/PC35/PC40/PC50/PC55/PC56/PC60/PC70/PC75/PC78/PC10 0/PC110/PC120/PC128/PC130/PC138/PC150/PC160/PC200/PC210/PC22 0/PC228/PC240/PC270/PC300/PC350/PC360/PC400/PC450/PC460/PC49

0/PC650

CAT303/CAT305/CAT305.5/CAT306/CAT307/CAT308/CAT311/CAT312/C AT313/CAT315/CAT318/CAT320/CAT323/CAT324/CAT325/CAT326/CAT3 29/CAT330/CAT336/CAT340/CAT345/CAT349/CAT375

DH(DX)35/55/60/70/75/80/150/200/215/220/225/235/260/300/350/370/420/ Doosan used excavator 500/530

SY16/SY35/SY55/SY60/SY65/SY75/SY85/SY95/SY115/SY135/SY155/SY Sany used excavator

205/SY215/SY235/SY265/SY305/SY335/SY365

EX50/EX55/EX60/EX100/EX120/EX200/ZX50/ZX55/ZX60/ZX70/ZX75/ZX1 20/ZX125/ZX130/ZX135/ZX200/ZX210/ZX230/ZX240/ZX250/ZX270/ZX300 Hita