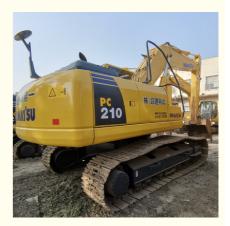

## Original Hydraulic Valve Used Komatsu PC 210 Excavator 21 Ton Medium-Sized Excavator

### **Product Specification**

Showroom Location: None 20630KG · Operating Weight: 0.9m<sup>3</sup> . Bucket Capacity: · Machine Weight: 21000 KG • Hydraulic Cylinder Brand: Original • Hydraulic Pump Brand: Original • Hydraulic Valve Brand: Original Cummins . Engine Brand: 107KW • Power: • Machinery Test Report: Provided • Video Outgoing-inspection: Provided