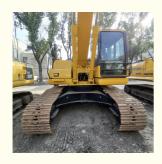

## Original Hydraulic Valve Used Komatsu PC 210 Excavator 21 Ton Medium-Sized Excavator

### **Product Specification**

Showroom Location: None 20630KG · Operating Weight: 0.9m<sup>3</sup> . Bucket Capacity: · Machine Weight: 21000 KG • Hydraulic Cylinder Brand: Original • Hydraulic Pump Brand: Original • Hydraulic Valve Brand: Original Cummins . Engine Brand: 107KW • Power: • Machinery Test Report: Provided • Video Outgoing-inspection: Provided