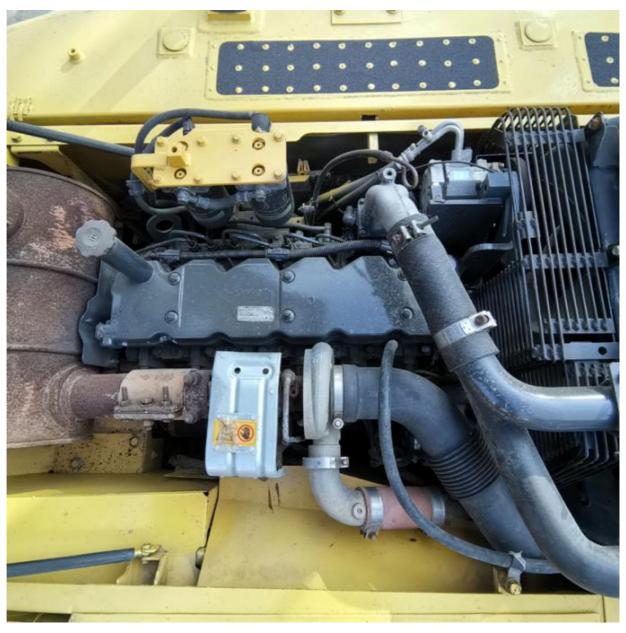

## Original Hydraulic Valve Used Komatsu PC 210 Excavator 21 Ton Medium-Sized Excavator

#### **Basic Information**

Place of Origin: Japan

• Price: \$28,000.00/units 1-3 units



### **Product Specification**

Showroom Location: None 20630KG · Operating Weight: 0.9m<sup>3</sup> . Bucket Capacity: · Machine Weight: 21000 KG • Hydraulic Cylinder Brand: Original • Hydraulic Pump Brand: Original • Hydraulic Valve Brand: Original Cummins . Engine Brand: 107KW • Power: • Machinery Test Report: Provided • Video Outgoing-inspection: Provided

• Core Components: Pressure Vessel, Motor, Bearing, Gear,

Pump, Gearbox, Engine, PLC

Year: 2019Working Hours: 2890



### More Images









# Product Description

# **Product Description**





















#### Models Of Excavators We Sell

Komatsu used excavator

Carter used excavator

PC20/PC30/PC35/PC40/PC50/PC55/PC56/PC60/PC70/PC75/PC78/PC10 0/PC110/PC120/PC128/PC130/PC138/PC150/PC160/PC200/PC210/PC22 0/PC228/PC240/PC270/PC300/PC350/PC360/PC400/PC450/PC460/PC49

0/PC650

CAT303/CAT305/CAT305.5/CAT306/CAT307/CAT308/CAT311/CAT312/C AT313/CAT315/CAT318/CAT320/CAT323/CAT324/CAT325/CAT326/CAT3 29/CAT330/CAT336/CAT340/CAT345/CAT349/CAT375

DH(DX)35/55/60/70/75/80/150/200/215/220/225/235/260/300/350/370/420/ Doosan used excavator 500/530

SY16/SY35/SY55/SY60/SY65/SY75/SY85/SY95/SY115/SY135/SY155/SY Sany used excavator

205/SY215/SY235/SY265/SY305/SY335/SY365

EX50/EX55/EX60/EX100/EX120/EX200/ZX50/ZX55/ZX60/ZX70/ZX75/ZX1 20/ZX125/ZX130/ZX135/ZX200/ZX210/ZX230/ZX240/ZX250/ZX270/ZX300 Hitachi us