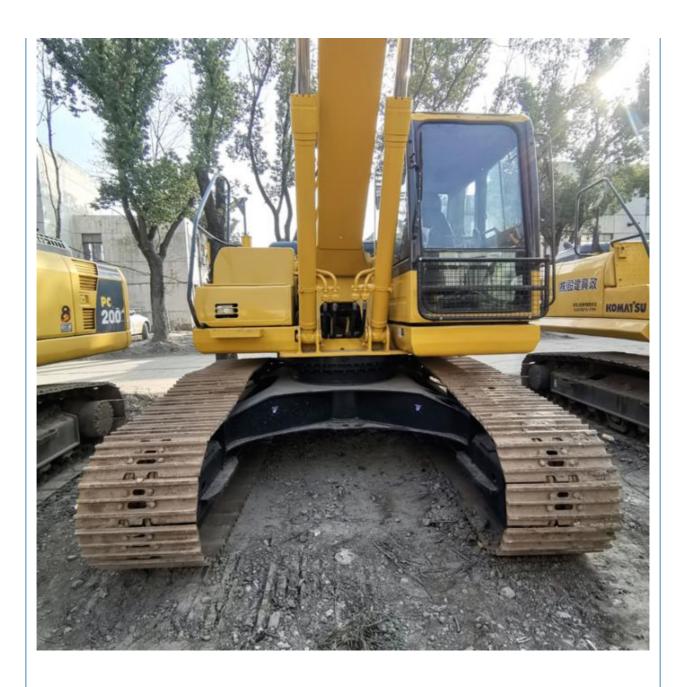

### **Product Specification**

Showroom Location: None 20630KG · Operating Weight: 0.9m<sup>3</sup> . Bucket Capacity: · Machine Weight: 21000 KG • Hydraulic Cylinder Brand: Original • Hydraulic Pump Brand: Original • Hydraulic Valve Brand: Original Cummins . Engine Brand: 107KW • Power: • Machinery Test Report: Provided • Video Outgoing-inspection: Provided