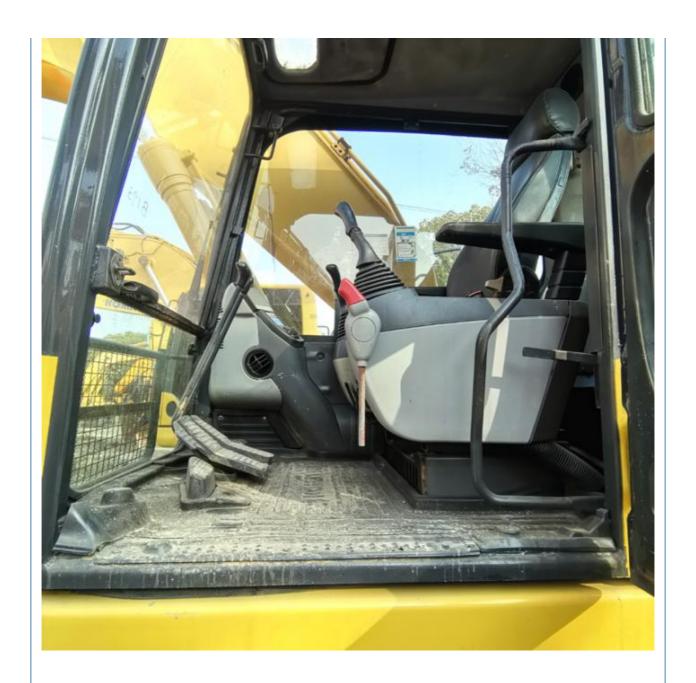

## Original Hydraulic Valve Used Komatsu PC 210 Excavator 21 Ton Medium-Sized Excavator

#### **Basic Information**

Place of Origin: Japan

• Price: \$28,000.00/units 1-3 units



### **Product Specification**

Showroom Location: None 20630KG · Operating Weight: 0.9m<sup>3</sup> . Bucket Capacity: · Machine Weight: 21000 KG • Hydraulic Cylinder Brand: Original • Hydraulic Pump Brand: Original • Hydraulic Valve Brand: Original Cummins . Engine Brand: 107KW • Power: • Machinery Test Report: Provided • Video Outgoing-inspection: Provided

• Core Components: Pressure Vessel, Motor, Bearing, Gear,

Pump, Gearbox, Engine, PLC

Year: 2019Working Hours: 2890



### More Images









# Product Description

# **Product Description**





















#### Models Of Excavators We Sell

Komatsu used excavator

Carter used excavator

PC20/PC30/PC35/PC40/PC50/PC55/PC56/PC60/PC70/PC75/PC78/PC10 0/PC110/PC120/PC128/PC130/PC138/PC150/PC160/PC200/PC210/PC22 0/PC228/PC240/PC270/PC300/PC350/PC360/PC400/PC450/PC460/PC49

0/PC650

CAT303/CAT305/CAT305.5/CAT306/CAT307/CAT308/CAT311/CAT312/C AT313/CAT315/CAT318/CAT320/CAT323/CAT324/CAT325/CAT326/CAT3 29/CAT330/CAT336/CAT340/CAT345/CAT349/CAT375

DH(DX)35/55/60/70/75/80/150/200/215/220/225/235/260/300/350/370/420/ Doosan used excavator 500/530

SY16/SY35/SY55/SY60/SY65/SY75/SY85/SY95/SY115/SY135/SY155/SY Sany used excavator

205/SY215/SY235/SY265/SY305/SY335/SY365

EX50/EX55/EX60/EX100/EX120/EX200/ZX50/ZX55/ZX60/ZX70/ZX75/ZX1 20/ZX125/ZX130/ZX135/ZX200/ZX210/ZX230/ZX240/ZX250/ZX270/ZX