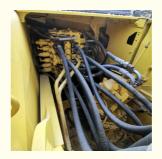

### **Product Specification**

Showroom Location: None 20630KG · Operating Weight: 0.9m<sup>3</sup> . Bucket Capacity: · Machine Weight: 21000 KG • Hydraulic Cylinder Brand: Original • Hydraulic Pump Brand: Original • Hydraulic Valve Brand: Original Cummins . Engine Brand: 107KW • Power: • Machinery Test Report: Provided • Video Outgoing-inspection: Provided