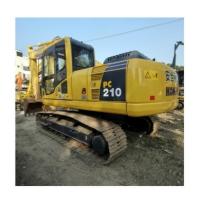

## Original Hydraulic Valve Used Komatsu PC 210 Excavator 21 Ton Medium-Sized Excavator

### **Product Specification**

Showroom Location: None 20630KG · Operating Weight: 0.9m<sup>3</sup> . Bucket Capacity: · Machine Weight: 21000 KG • Hydraulic Cylinder Brand: Original • Hydraulic Pump Brand: Original • Hydraulic Valve Brand: Original Cummins . Engine Brand: 107KW • Power: • Machinery Test Report: Provided • Video Outgoing-inspection: Provided