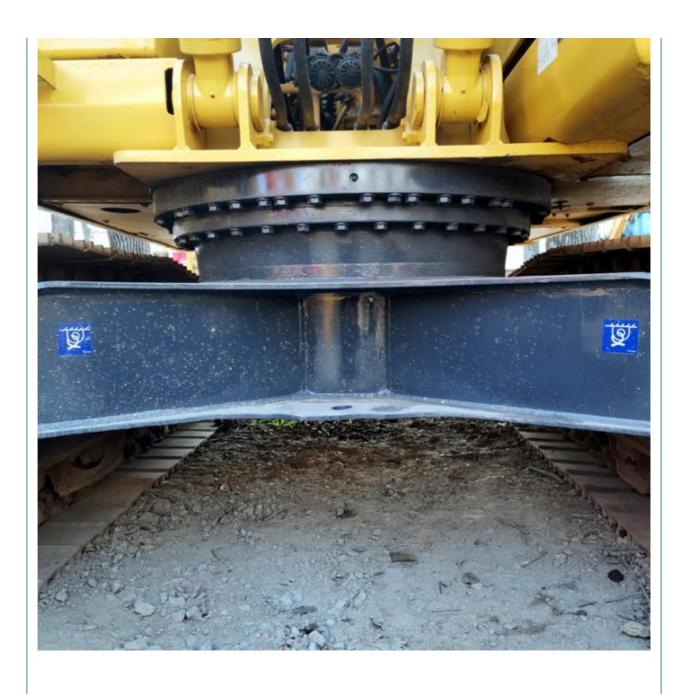

## Original Hydraulic Valve Used Komatsu PC 210 Excavator 21 Ton Medium-Sized Excavator

#### **Basic Information**

Place of Origin: Japan

• Price: \$28,000.00/units 1-3 units



### **Product Specification**

Showroom Location: None 20630KG · Operating Weight: 0.9m<sup>3</sup> . Bucket Capacity: · Machine Weight: 21000 KG • Hydraulic Cylinder Brand: Original • Hydraulic Pump Brand: Original • Hydraulic Valve Brand: Original Cummins . Engine Brand: 107KW • Power: • Machinery Test Report: Provided • Video Outgoing-inspection: Provided

• Core Components: Pressure Vessel, Motor, Bearing, Gear,

Pump, Gearbox, Engine, PLC

Year: 2019Working Hours: 2890



### More Images









# Product Description

# **Product Description**





















#### Models Of Excavators We Sell

Komatsu used excavator

Carter used excavator

PC20/PC30/PC35/PC40/PC50/PC55/PC56/PC60/PC70/PC75/PC78/PC10 0/PC110/PC120/PC128/PC130/PC138/PC150/PC160/PC200/PC210/PC22 0/PC228/PC240/PC270/PC300/PC350/PC360/PC400/PC450/PC460/PC49

0/PC650

CAT303/CAT305/CAT305.5/CAT306/CAT307/CAT308/CAT311/CAT312/C AT313/CAT315/CAT318/CAT320/CAT323/CAT324/CAT325/CAT326/CAT3 29/CAT330/CAT336/CAT340/CAT345/CAT349/CAT375

DH(DX)35/55/60/70/75/80/150/200/215/220/225/235/260/300/350/370/420/ Doosan used excavator 500/530

SY16/SY35/SY55/SY60/SY65/SY75/SY85/SY95/SY115/SY135/SY155/SY Sany used excavator

205/SY215/SY235/SY265/SY305/SY335/SY365

EX50/EX55/EX60/EX100/EX120/EX200/ZX50/ZX55/ZX60/ZX70/ZX75/ZX1 20/ZX125/ZX130/ZX135/ZX200/ZX210/ZX230/ZX240/ZX250/ZX270/ZX30