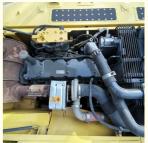

### **Product Specification**

Showroom Location: None 20630KG · Operating Weight: 0.9m<sup>3</sup> . Bucket Capacity: · Machine Weight: 21000 KG • Hydraulic Cylinder Brand: Original • Hydraulic Pump Brand: Original • Hydraulic Valve Brand: Original Cummins . Engine Brand: 107KW • Power: • Machinery Test Report: Provided • Video Outgoing-inspection: Provided