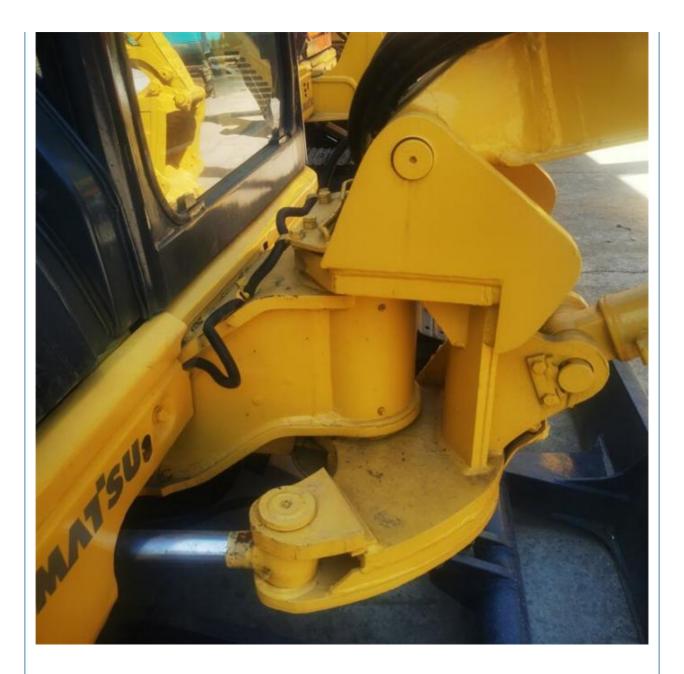

#### **Product Specification**

• Showroom Location: None • Operating Weight: 4336KG 0.2m<sup>3</sup> Bucket Capacity: • Machine Weight: 4000 KG • Hydraulic Cylinder Brand: Original • Hydraulic Pump Brand: Original • Hydraulic Valve Brand: Original Engine Brand: Cummins 26.1KW • Power: • Machinery Test Report: Provided • Video Outgoing-inspection: Provided Core Components: Pressure Vessel, Motor, Bearing, Gear, Pump, Gearbox, Engine, PLC 2020