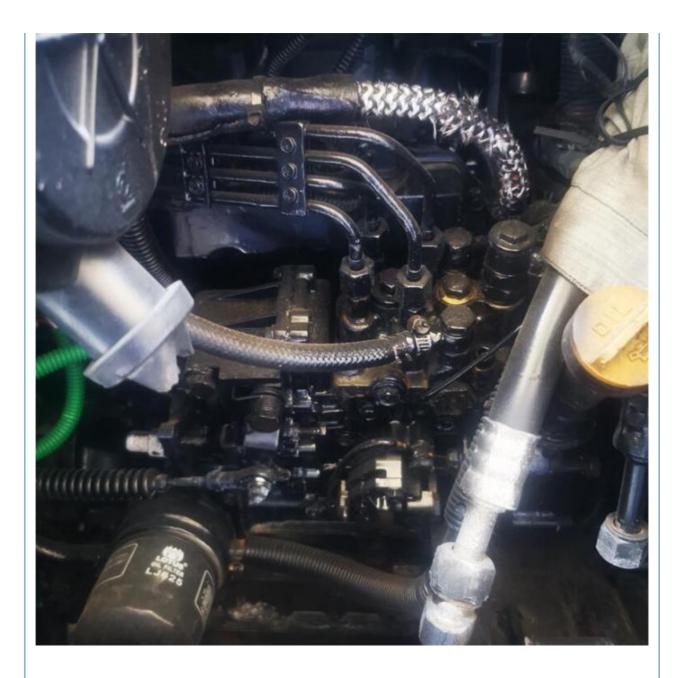

#### **Product Specification**

• Showroom Location: None • Operating Weight: 4336KG 0.2m<sup>3</sup> Bucket Capacity: • Machine Weight: 4000 KG • Hydraulic Cylinder Brand: Original • Hydraulic Pump Brand: Original • Hydraulic Valve Brand: Original Engine Brand: Cummins 26.1KW • Power: • Machinery Test Report: Provided • Video Outgoing-inspection: Provided Core Components: Pressure Vessel, Motor, Bearing, Gear, Pump, Gearbox, Engine, PLC 2020