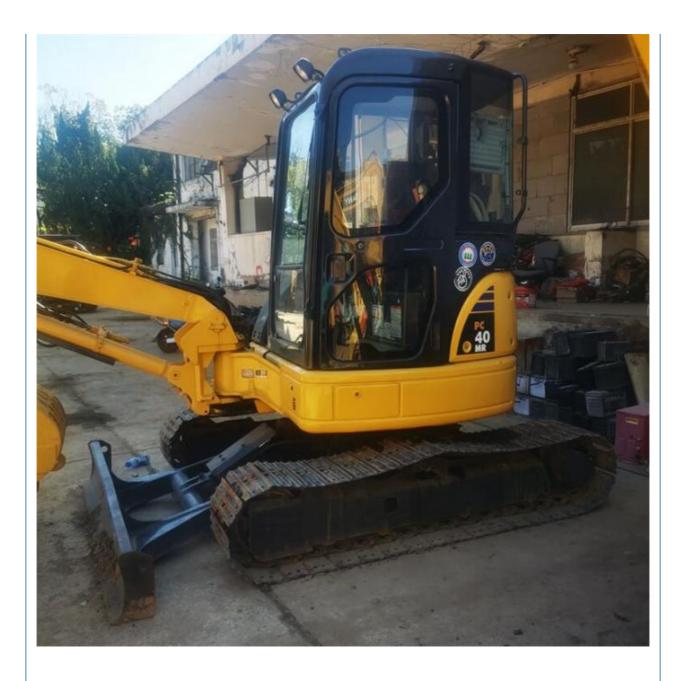

## Used Komatsu PC40 Excavator Mini 4 Ton Second Hand Japan Made Small Hydraulic Crawler Digger

#### **Product Specification**

• Showroom Location: None • Operating Weight: 4336KG 0.2m<sup>3</sup> Bucket Capacity: • Machine Weight: 4000 KG • Hydraulic Cylinder Brand: Original • Hydraulic Pump Brand: Original • Hydraulic Valve Brand: Original Engine Brand: Cummins 26.1KW • Power: • Machinery Test Report: Provided • Video Outgoing-inspection: Provided Core Components: Pressure Vessel, Motor, Bearing, Gear, Pump, Gearbox, Engine, PLC 2020

### More Images

Working Hours:

• Year: