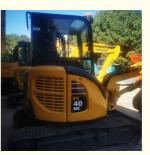

## Used Komatsu PC40 Excavator Mini 4 Ton Second Hand Japan Made Small Hydraulic Crawler Digger

#### **Product Specification**

• Showroom Location: None • Operating Weight: 4336KG 0.2m<sup>3</sup> Bucket Capacity: • Machine Weight: 4000 KG • Hydraulic Cylinder Brand: Original • Hydraulic Pump Brand: Original • Hydraulic Valve Brand: Original Engine Brand: Cummins 26.1KW • Power: • Machinery Test Report: Provided • Video Outgoing-inspection: Provided Core Components: Pressure Vessel, Motor, Bearing, Gear, Pump, Gearbox, Engine, PLC 2020