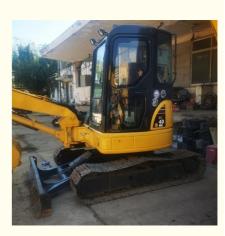

## Used Komatsu PC40 Excavator Mini 4 Ton Second Hand Japan Made Small Hydraulic Crawler Digger

#### **Product Specification**

• Showroom Location: None • Operating Weight: 4336KG 0.2m<sup>3</sup> Bucket Capacity: • Machine Weight: 4000 KG • Hydraulic Cylinder Brand: Original • Hydraulic Pump Brand: Original • Hydraulic Valve Brand: Original Engine Brand: Cummins 26.1KW • Power: • Machinery Test Report: Provided • Video Outgoing-inspection: Provided Core Components: Pressure Vessel, Motor, Bearing, Gear, Pump, Gearbox, Engine, PLC 2020