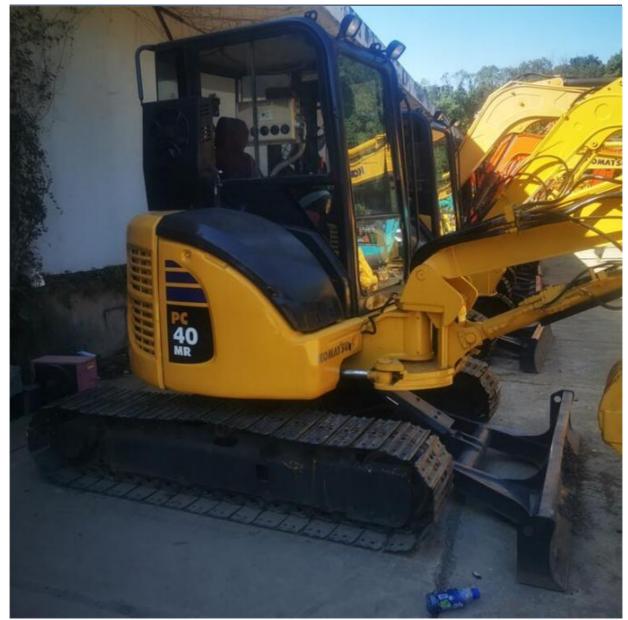

## Used Komatsu PC40 Excavator Mini 4 Ton Second Hand Japan Made Small Hydraulic Crawler Digger

#### **Product Specification**

• Showroom Location: None • Operating Weight: 4336KG 0.2m<sup>3</sup> Bucket Capacity: • Machine Weight: 4000 KG • Hydraulic Cylinder Brand: Original • Hydraulic Pump Brand: Original • Hydraulic Valve Brand: Original Engine Brand: Cummins 26.1KW • Power: • Machinery Test Report: Provided • Video Outgoing-inspection: Provided Core Components: Pressure Vessel, Motor, Bearing, Gear, Pump, Gearbox, Engine, PLC 2020