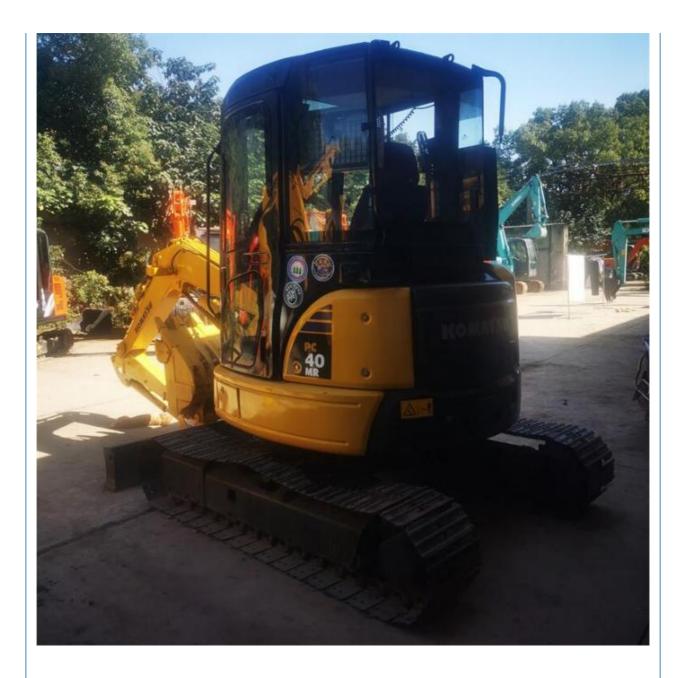

## Used Komatsu PC40 Excavator Mini 4 Ton Second Hand Japan Made Small Hydraulic Crawler Digger

#### **Product Specification**

• Showroom Location: None • Operating Weight: 4336KG 0.2m<sup>3</sup> Bucket Capacity: • Machine Weight: 4000 KG • Hydraulic Cylinder Brand: Original • Hydraulic Pump Brand: Original • Hydraulic Valve Brand: Original Engine Brand: Cummins 26.1KW • Power: • Machinery Test Report: Provided • Video Outgoing-inspection: Provided Core Components: Pressure Vessel, Motor, Bearing, Gear, Pump, Gearbox, Engine, PLC 2020