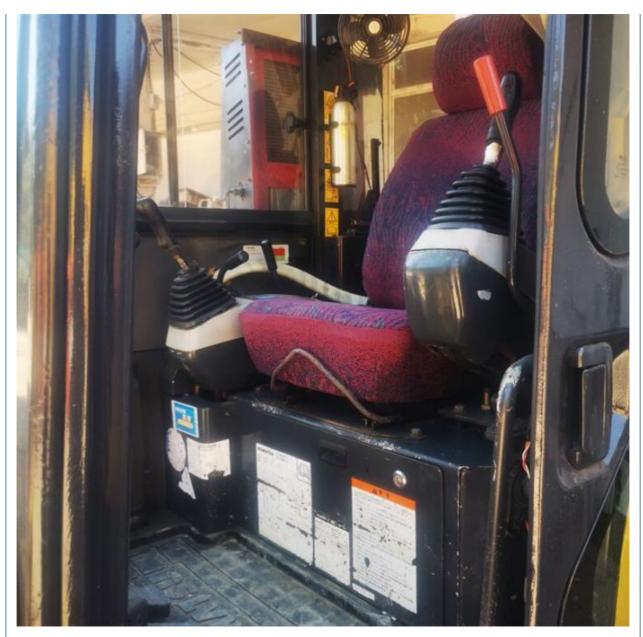

#### **Product Specification**

• Showroom Location: None • Operating Weight: 4336KG 0.2m<sup>3</sup> Bucket Capacity: • Machine Weight: 4000 KG • Hydraulic Cylinder Brand: Original • Hydraulic Pump Brand: Original • Hydraulic Valve Brand: Original Engine Brand: Cummins 26.1KW • Power: • Machinery Test Report: Provided • Video Outgoing-inspection: Provided Core Components: Pressure Vessel, Motor, Bearing, Gear, Pump, Gearbox, Engine, PLC 2020