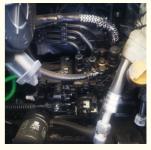

#### **Product Specification**

• Showroom Location: None • Operating Weight: 4336KG 0.2m<sup>3</sup> Bucket Capacity: • Machine Weight: 4000 KG • Hydraulic Cylinder Brand: Original • Hydraulic Pump Brand: Original • Hydraulic Valve Brand: Original Engine Brand: Cummins 26.1KW • Power: • Machinery Test Report: Provided • Video Outgoing-inspection: Provided Core Components: Pressure Vessel, Motor, Bearing, Gear, Pump, Gearbox, Engine, PLC 2020