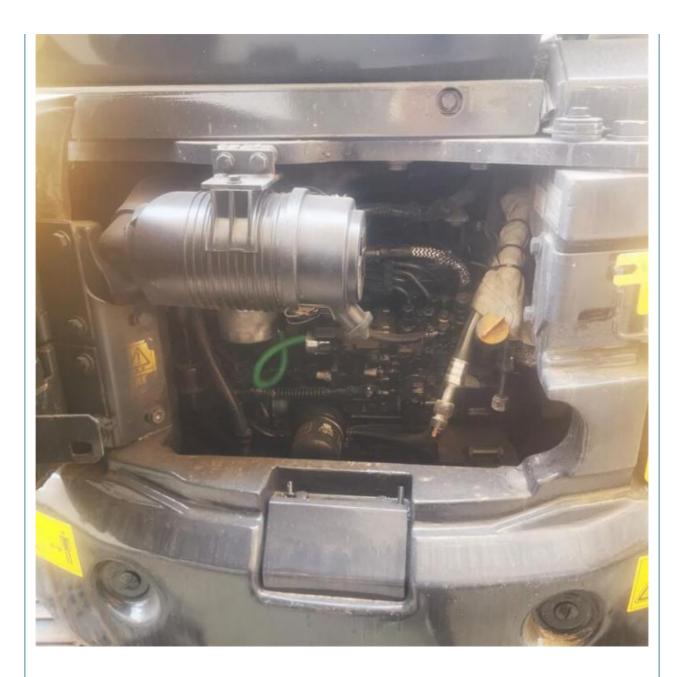

#### **Product Specification**

• Showroom Location: None • Operating Weight: 4336KG 0.2m<sup>3</sup> Bucket Capacity: • Machine Weight: 4000 KG • Hydraulic Cylinder Brand: Original • Hydraulic Pump Brand: Original • Hydraulic Valve Brand: Original Engine Brand: Cummins 26.1KW • Power: • Machinery Test Report: Provided • Video Outgoing-inspection: Provided Core Components: Pressure Vessel, Motor, Bearing, Gear, Pump, Gearbox, Engine, PLC 2020