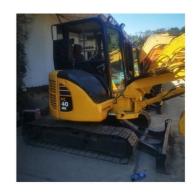

## Used Komatsu PC40 Excavator Mini 4 Ton Second Hand Japan Made Small Hydraulic Crawler Digger

#### **Product Specification**

• Showroom Location: None • Operating Weight: 4336KG 0.2m<sup>3</sup> Bucket Capacity: • Machine Weight: 4000 KG • Hydraulic Cylinder Brand: Original • Hydraulic Pump Brand: Original • Hydraulic Valve Brand: Original Engine Brand: Cummins 26.1KW • Power: • Machinery Test Report: Provided • Video Outgoing-inspection: Provided Core Components: Pressure Vessel, Motor, Bearing, Gear, Pump, Gearbox, Engine, PLC 2020