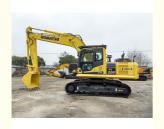

# 2023 Komatsu PC200-8N1 PC220-8MO Hydraulic Crawler Backhoe Excavator 20 Ton Medium Size

### **Product Specification**

Showroom Location: None 20150KG · Operating Weight: 0.8m<sup>3</sup> . Bucket Capacity: · Machine Weight: 20000 KG • Hydraulic Cylinder Brand: Original • Hydraulic Pump Brand: Original • Hydraulic Valve Brand: Original Cummins . Engine Brand: 103KW • Power: • Machinery Test Report: Provided • Video Outgoing-inspection: Provided