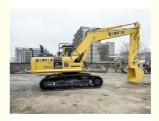

# 2023 Komatsu PC200-8N1 PC220-8MO Hydraulic Crawler Backhoe Excavator 20 Ton Medium Size

### **Product Specification**

Showroom Location: None 20150KG · Operating Weight: 0.8m<sup>3</sup> . Bucket Capacity: · Machine Weight: 20000 KG • Hydraulic Cylinder Brand: Original • Hydraulic Pump Brand: Original • Hydraulic Valve Brand: Original Cummins . Engine Brand: 103KW • Power: • Machinery Test Report: Provided • Video Outgoing-inspection: Provided