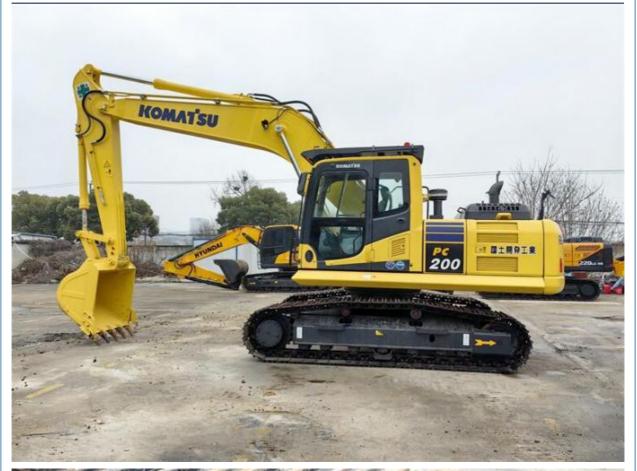

# 2023 Komatsu PC200-8N1 PC220-8MO Hydraulic Crawler Backhoe Excavator 20 Ton Medium Size

### **Product Specification**

Showroom Location: None 20150KG · Operating Weight: 0.8m<sup>3</sup> . Bucket Capacity: · Machine Weight: 20000 KG • Hydraulic Cylinder Brand: Original • Hydraulic Pump Brand: Original • Hydraulic Valve Brand: Original Cummins . Engine Brand: 103KW • Power: • Machinery Test Report: Provided • Video Outgoing-inspection: Provided