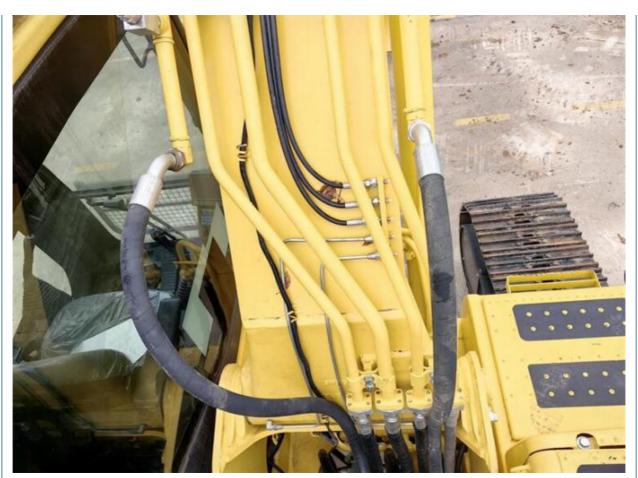

### **Product Specification**

Showroom Location: None 20150KG · Operating Weight: 0.8m<sup>3</sup> . Bucket Capacity: · Machine Weight: 20000 KG • Hydraulic Cylinder Brand: Original • Hydraulic Pump Brand: Original • Hydraulic Valve Brand: Original Cummins . Engine Brand: 103KW • Power: • Machinery Test Report: Provided • Video Outgoing-inspection: Provided

• Core Components: Pressure Vessel, Motor, Bearing, Gear,

Pump, Gearbox, Engine, PLC

Year: 2023Working Hours: 790