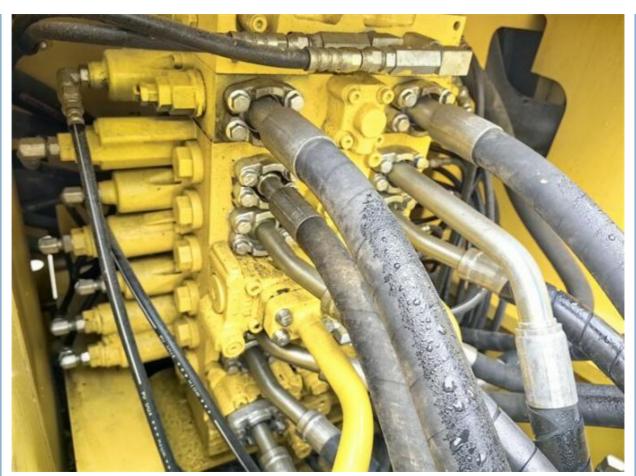

# 2023 Komatsu PC200-8N1 PC220-8MO Hydraulic Crawler Backhoe Excavator 20 Ton Medium Size

#### **Basic Information**

Place of Origin: Japan

• Price: \$30,600.00/units 1-3 units



### **Product Specification**

Showroom Location: None 20150KG · Operating Weight: 0.8m<sup>3</sup> . Bucket Capacity: · Machine Weight: 20000 KG • Hydraulic Cylinder Brand: Original • Hydraulic Pump Brand: Original • Hydraulic Valve Brand: Original Cummins . Engine Brand: 103KW • Power: • Machinery Test Report: Provided • Video Outgoing-inspection: Provided

• Core Components: Pressure Vessel, Motor, Bearing, Gear,

Pump, Gearbox, Engine, PLC

Year: 2023Working Hours: 790



### More Images









## Product Description

# **Product Description**





















### Models Of Excavators We Sell

Carter used excavator

PC20/PC30/PC35/PC40/PC55/PC56/PC60/PC70/PC75/PC78/PC10 0/PC110/PC120/PC128/PC130/PC138/PC150/PC160/PC200/PC210/PC22 0/PC228/PC240/PC270/PC300/PC350/PC360/PC400/PC450/PC460/PC49 0/PC650

CAT303/CAT305/CAT305.5/CAT306/CAT307/CAT308/CAT311/CAT312/C AT313/CAT315/CAT318/CAT320/CAT323/CAT324/CAT325/CAT326/CAT3 29/CAT330/CAT336/CAT340/CAT345/CAT349/CAT375

Doosan used excavator DH(DX)35/55/60/70/75/80/150/200/215/220/225/235/260/300/350/370/420/500/530

Sany used excavator SY16/SY35/SY55/SY60/SY65/SY75/SY85/SY95/SY115/SY135/SY155/SY 205/SY215/SY235/SY265/SY305/SY335/SY365

/ZX330/ZX350/ZX360/ZX450/ZX600

Kobelco used excavator SK50/SK55/SK60/SK70/SK75/SK115/SK135/SK140/SK160/SK200/SK210/

SK230/SK235/SK250/SK260/SK330/SK350/SK45