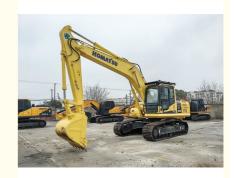

# 2023 Komatsu PC200-8N1 PC220-8MO Hydraulic Crawler Backhoe Excavator 20 Ton Medium Size

### **Product Specification**

Showroom Location: None 20150KG · Operating Weight: 0.8m<sup>3</sup> . Bucket Capacity: · Machine Weight: 20000 KG • Hydraulic Cylinder Brand: Original • Hydraulic Pump Brand: Original • Hydraulic Valve Brand: Original Cummins . Engine Brand: 103KW • Power: • Machinery Test Report: Provided • Video Outgoing-inspection: Provided