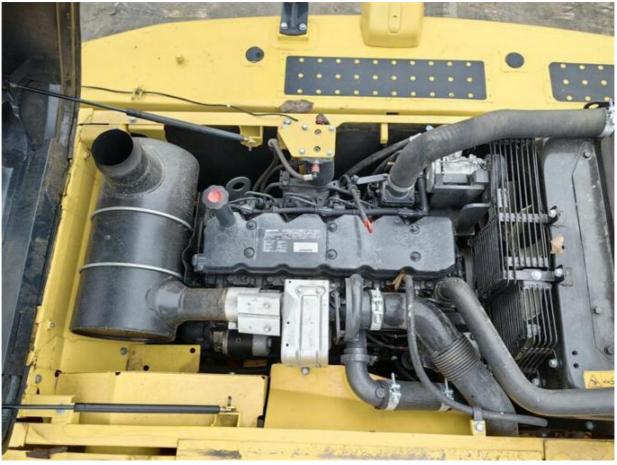

# 2023 Komatsu PC200-8N1 PC220-8MO Hydraulic Crawler Backhoe Excavator 20 Ton Medium Size

#### **Basic Information**

Place of Origin: Japan

• Price: \$30,600.00/units 1-3 units



### **Product Specification**

Showroom Location: None 20150KG · Operating Weight: 0.8m<sup>3</sup> . Bucket Capacity: · Machine Weight: 20000 KG • Hydraulic Cylinder Brand: Original • Hydraulic Pump Brand: Original • Hydraulic Valve Brand: Original Cummins . Engine Brand: 103KW • Power: • Machinery Test Report: Provided • Video Outgoing-inspection: Provided

• Core Components: Pressure Vessel, Motor, Bearing, Gear,

Pump, Gearbox, Engine, PLC

Year: 2023Working Hours: 790



### More Images









## Product Description

# **Product Description**





















### Models Of Excavators We Sell

Carter used excavator

PC20/PC30/PC35/PC40/PC55/PC56/PC60/PC70/PC75/PC78/PC10 0/PC110/PC120/PC128/PC130/PC138/PC150/PC160/PC200/PC210/PC22 0/PC228/PC240/PC270/PC300/PC350/PC360/PC400/PC450/PC460/PC49 0/PC650

CAT303/CAT305/CAT305.5/CAT306/CAT307/CAT308/CAT311/CAT312/C AT313/CAT315/CAT318/CAT320/CAT323/CAT324/CAT325/CAT326/CAT3 29/CAT330/CAT336/CAT340/CAT345/CAT349/CAT375

Doosan used excavator DH(DX)35/55/60/70/75/80/150/200/215/220/225/235/260/300/350/370/420/500/530

Sany used excavator SY16/SY35/SY55/SY60/SY65/SY75/SY85/SY95/SY115/SY135/SY155/SY 205/SY215/SY235/SY265/SY305/SY335/SY365

/ZX330/ZX350/ZX360/ZX450/ZX600

Kobelco used excavator SK50/SK55/SK60/SK70/SK75/SK115/SK135/SK140/SK160/SK200/SK210/

SK230/SK235/SK250/SK260/SK330/SK350/SK450/