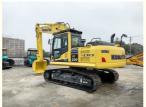

# 2023 Komatsu PC200-8N1 PC220-8MO Hydraulic Crawler Backhoe Excavator 20 Ton Medium Size

### **Product Specification**

Showroom Location: None 20150KG · Operating Weight: 0.8m<sup>3</sup> . Bucket Capacity: · Machine Weight: 20000 KG • Hydraulic Cylinder Brand: Original • Hydraulic Pump Brand: Original • Hydraulic Valve Brand: Original Cummins . Engine Brand: 103KW • Power: • Machinery Test Report: Provided • Video Outgoing-inspection: Provided