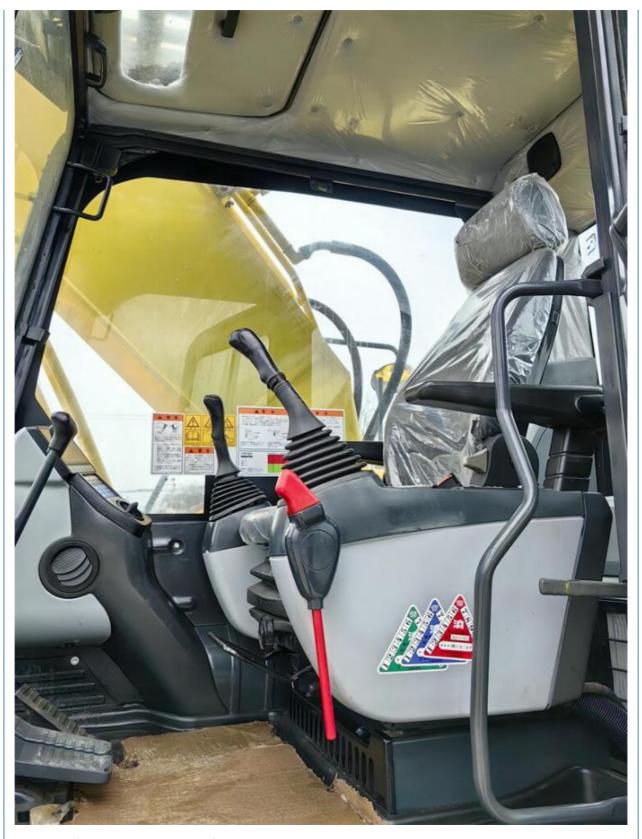

### **Product Specification**

Showroom Location: None 20150KG · Operating Weight: 0.8m<sup>3</sup> . Bucket Capacity: · Machine Weight: 20000 KG • Hydraulic Cylinder Brand: Original • Hydraulic Pump Brand: Original • Hydraulic Valve Brand: Original Cummins . Engine Brand: 103KW • Power: • Machinery Test Report: Provided • Video Outgoing-inspection: Provided

• Core Components: Pressure Vessel, Motor, Bearing, Gear,

Pump, Gearbox, Engine, PLC

Year: 2023Working Hours: 790