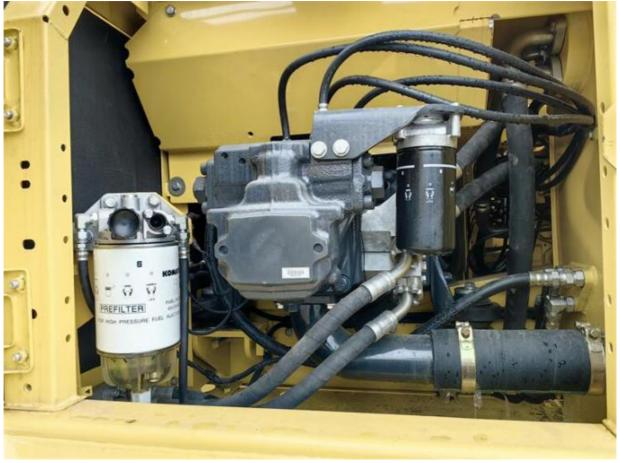

### **Product Specification**

Showroom Location: None 20150KG · Operating Weight: 0.8m<sup>3</sup> . Bucket Capacity: · Machine Weight: 20000 KG • Hydraulic Cylinder Brand: Original • Hydraulic Pump Brand: Original • Hydraulic Valve Brand: Original Cummins . Engine Brand: 103KW • Power: • Machinery Test Report: Provided • Video Outgoing-inspection: Provided

• Core Components: Pressure Vessel, Motor, Bearing, Gear,

Pump, Gearbox, Engine, PLC

Year: 2023Working Hours: 790