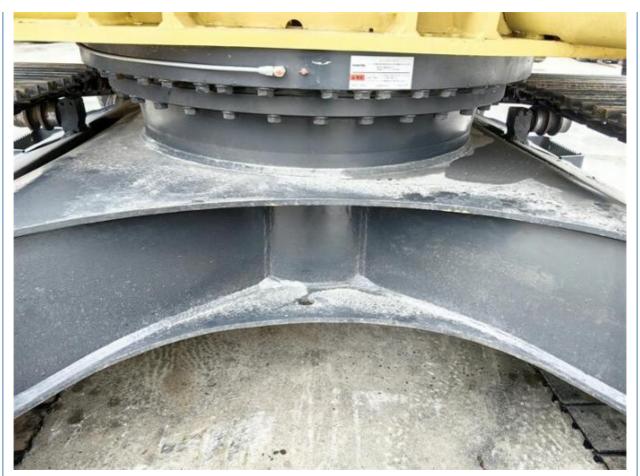

# 2023 Komatsu PC200-8N1 PC220-8MO Hydraulic Crawler Backhoe Excavator 20 Ton Medium Size

#### **Basic Information**

Place of Origin: Japan

• Price: \$30,600.00/units 1-3 units



### **Product Specification**

Showroom Location: None 20150KG · Operating Weight: 0.8m<sup>3</sup> . Bucket Capacity: · Machine Weight: 20000 KG • Hydraulic Cylinder Brand: Original • Hydraulic Pump Brand: Original • Hydraulic Valve Brand: Original Cummins . Engine Brand: 103KW • Power: • Machinery Test Report: Provided • Video Outgoing-inspection: Provided

• Core Components: Pressure Vessel, Motor, Bearing, Gear,

Pump, Gearbox, Engine, PLC

Year: 2023Working Hours: 790



### More Images









## Product Description

# **Product Description**





















### Models Of Excavators We Sell

Carter used excavator

PC20/PC30/PC35/PC40/PC55/PC56/PC60/PC70/PC75/PC78/PC10 0/PC110/PC120/PC128/PC130/PC138/PC150/PC160/PC200/PC210/PC22 0/PC228/PC240/PC270/PC300/PC350/PC360/PC400/PC450/PC460/PC49 0/PC650

CAT303/CAT305/CAT305.5/CAT306/CAT307/CAT308/CAT311/CAT312/C AT313/CAT315/CAT318/CAT320/CAT323/CAT324/CAT325/CAT326/CAT3 29/CAT330/CAT336/CAT340/CAT345/CAT349/CAT375

Doosan used excavator DH(DX)35/55/60/70/75/80/150/200/215/220/225/235/260/300/350/370/420/500/530

Sany used excavator SY16/SY35/SY55/SY60/SY65/SY75/SY85/SY95/SY115/SY135/SY155/SY 205/SY215/SY235/SY265/SY305/SY335/SY365

/ZX330/ZX350/ZX360/ZX450/ZX600

Kobelco used excavator SK50/SK55/SK60/SK70/SK75/SK115/SK135/SK140/SK160/SK200/SK210/

SK230/SK235/SK250/SK260/SK330/SK350/