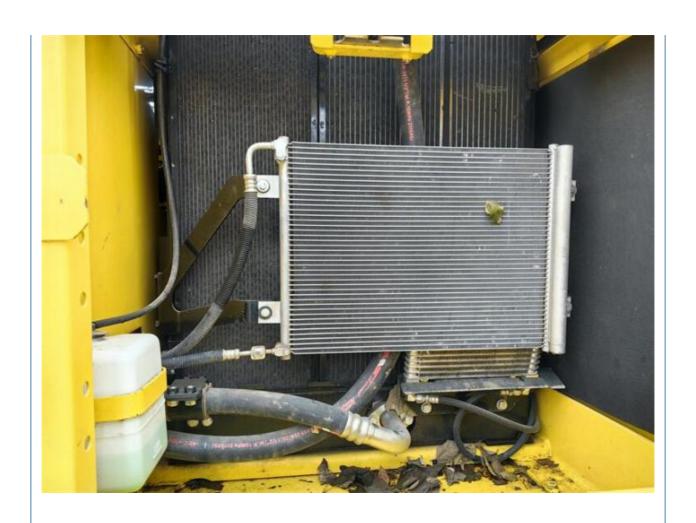

### **Product Specification**

Showroom Location: None 20150KG · Operating Weight: 0.8m<sup>3</sup> . Bucket Capacity: · Machine Weight: 20000 KG • Hydraulic Cylinder Brand: Original • Hydraulic Pump Brand: Original • Hydraulic Valve Brand: Original Cummins . Engine Brand: 103KW • Power: • Machinery Test Report: Provided • Video Outgoing-inspection: Provided

• Core Components: Pressure Vessel, Motor, Bearing, Gear,

Pump, Gearbox, Engine, PLC

Year: 2023Working Hours: 790