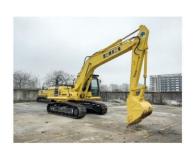

# 2023 Komatsu PC200-8N1 PC220-8MO Hydraulic Crawler Backhoe Excavator 20 Ton Medium Size

### **Product Specification**

Showroom Location: None 20150KG · Operating Weight: 0.8m<sup>3</sup> . Bucket Capacity: · Machine Weight: 20000 KG • Hydraulic Cylinder Brand: Original • Hydraulic Pump Brand: Original • Hydraulic Valve Brand: Original Cummins . Engine Brand: 103KW • Power: • Machinery Test Report: Provided • Video Outgoing-inspection: Provided